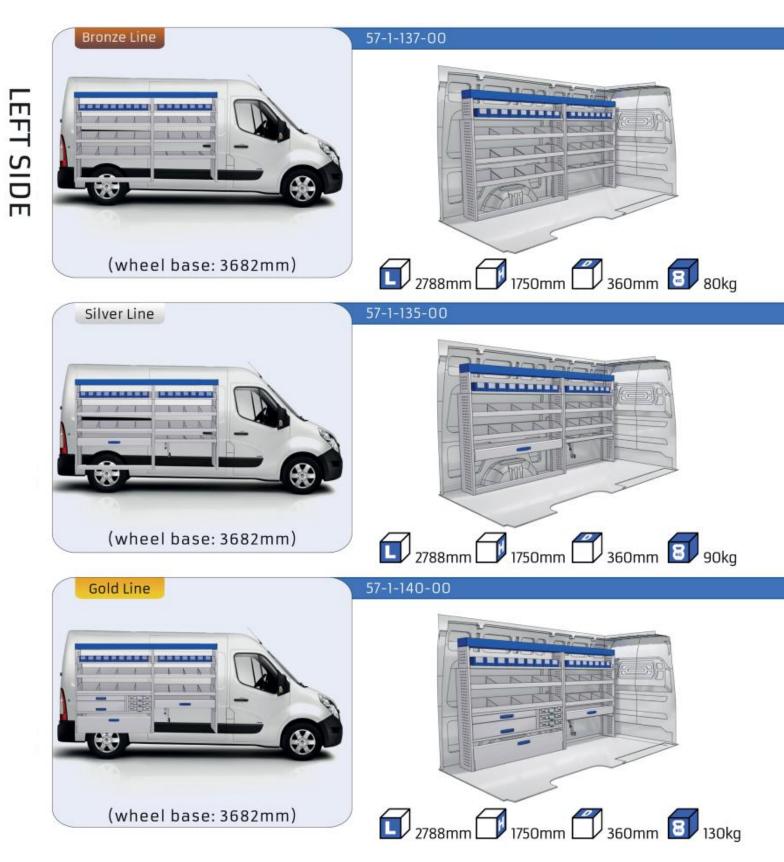

#### MASTER

MODULES: WHEEL BASE:3182mm 22-23 WHEEL BASE:3682mm 24-25 WHEEL BASE:4332mm 26-27

# MASTER