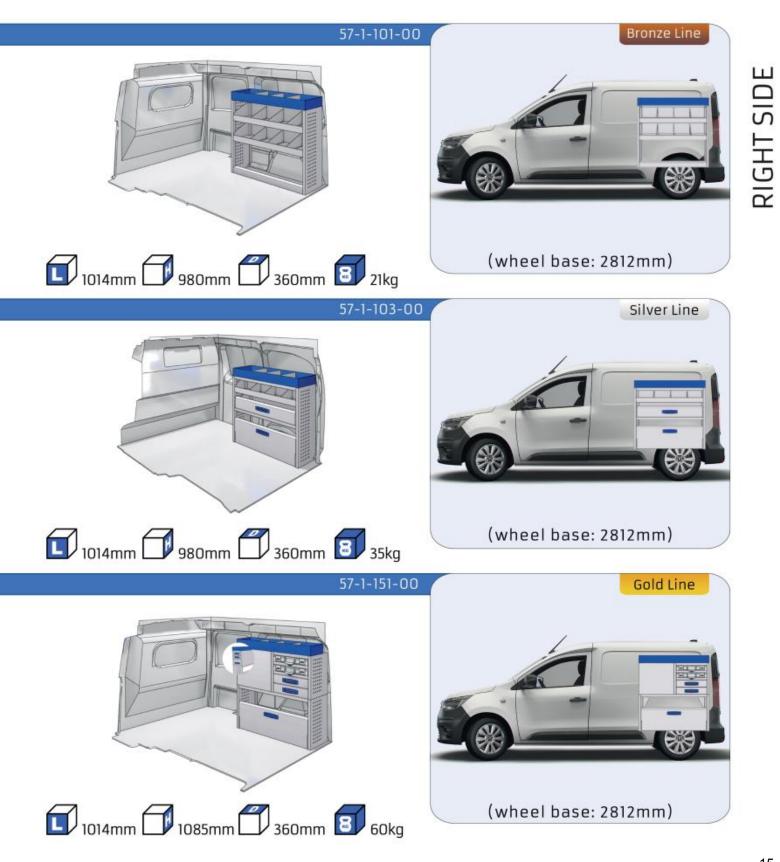

#### **EXPRESS**

| MODULES:          |       |
|-------------------|-------|
| WHEEL BASE:2812mm | 14-15 |