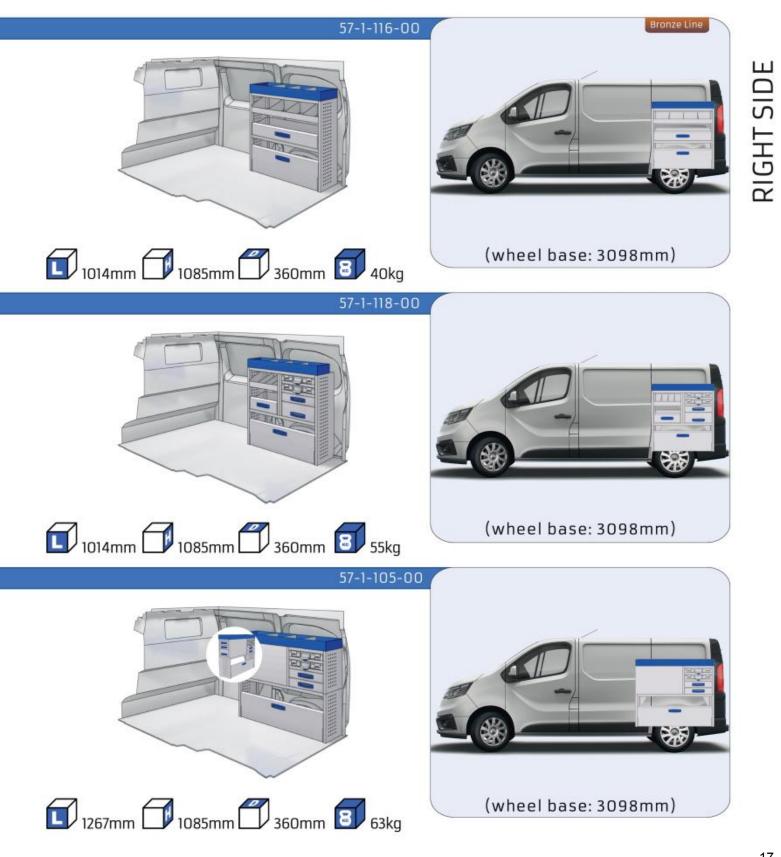

#### TRAFIC

| MODULES:          |       |
|-------------------|-------|
| WHEEL BASE:3098mm | 16-17 |
| WHEEL BASE:3498mm | 18-19 |
| XLD LINE:         |       |
| WHEEL BASE:3098mm | 20    |
| WHEEL BASE:3498mm | 21    |
|                   |       |