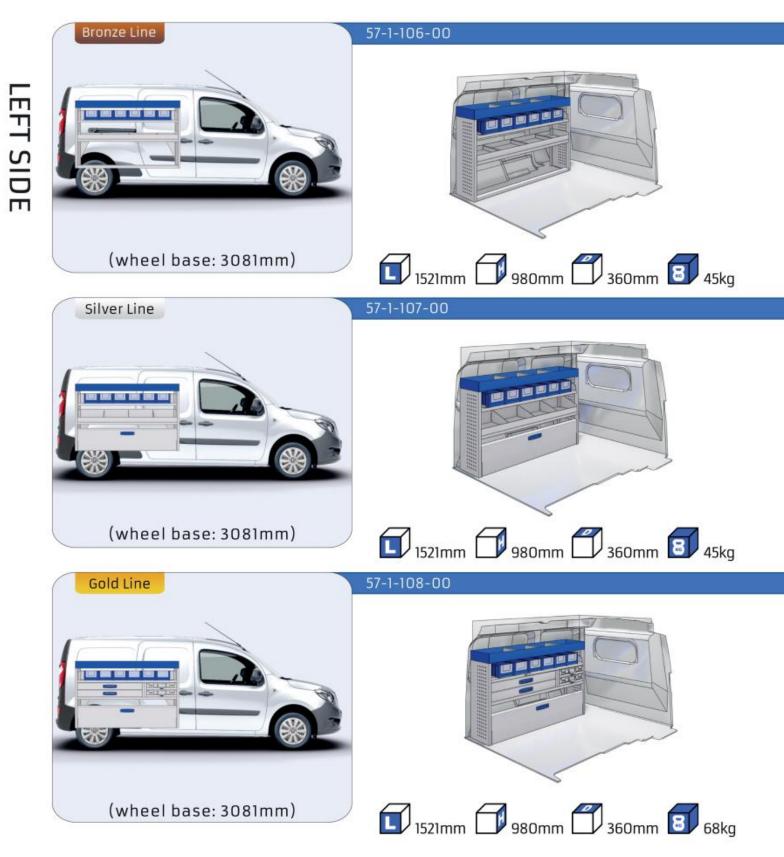

#### **KANGOO**

| MODULES:          |       |
|-------------------|-------|
| WHEEL BASE:2697mm | 8-9   |
| WHEEL BASE:3081mm | 10-11 |
| XLD LINE:         |       |
| WHEEL BASE:2697mm | 12    |
| WHEEL BASE:3081mm | 13    |
| WHEEL BASE:3081mm | 13    |