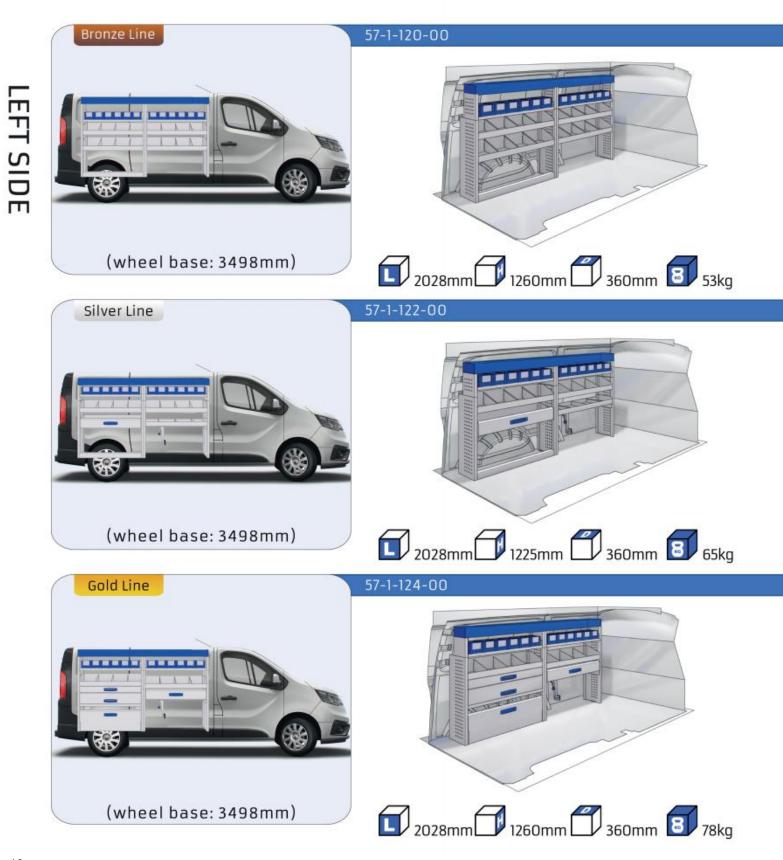

#### TRAFIC

| MODULES:          |       |
|-------------------|-------|
| WHEEL BASE:3098mm | 16-17 |
| WHEEL BASE:3498mm | 18-19 |
| XLD LINE:         |       |
| WHEEL BASE:3098mm | 20    |
| WHEEL BASE:3498mm | 21    |
|                   |       |