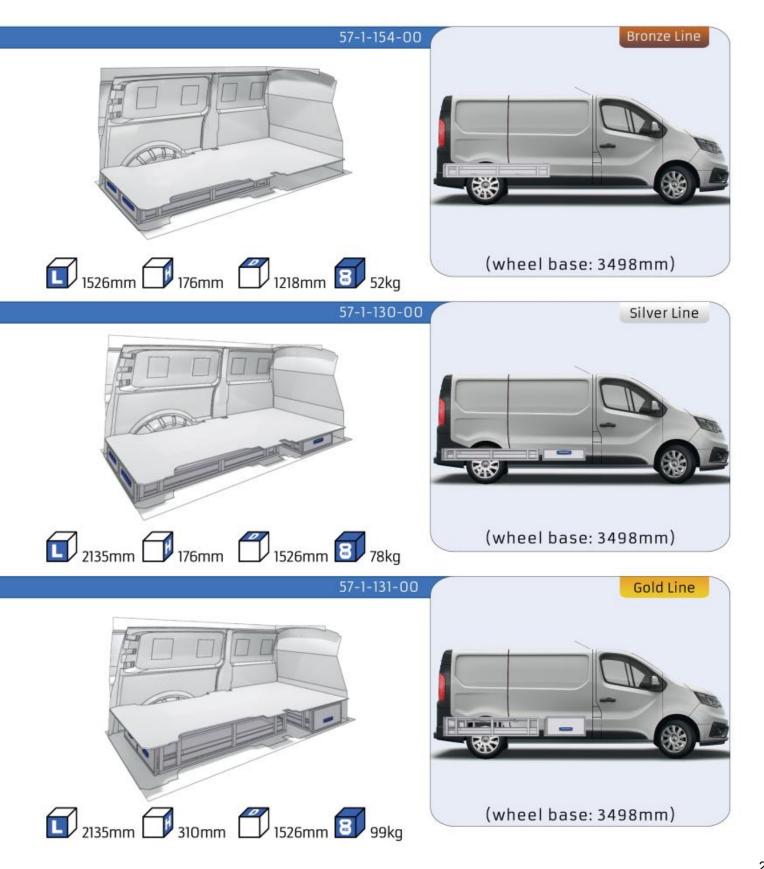

#### TRAFIC

| MODULES:          |       |
|-------------------|-------|
| WHEEL BASE:3098mm | 16-17 |
| WHEEL BASE:3498mm | 18-19 |
| XLD LINE:         |       |
| WHEEL BASE:3098mm | 20    |
| WHEEL BASE:3498mm | 21    |
|                   |       |