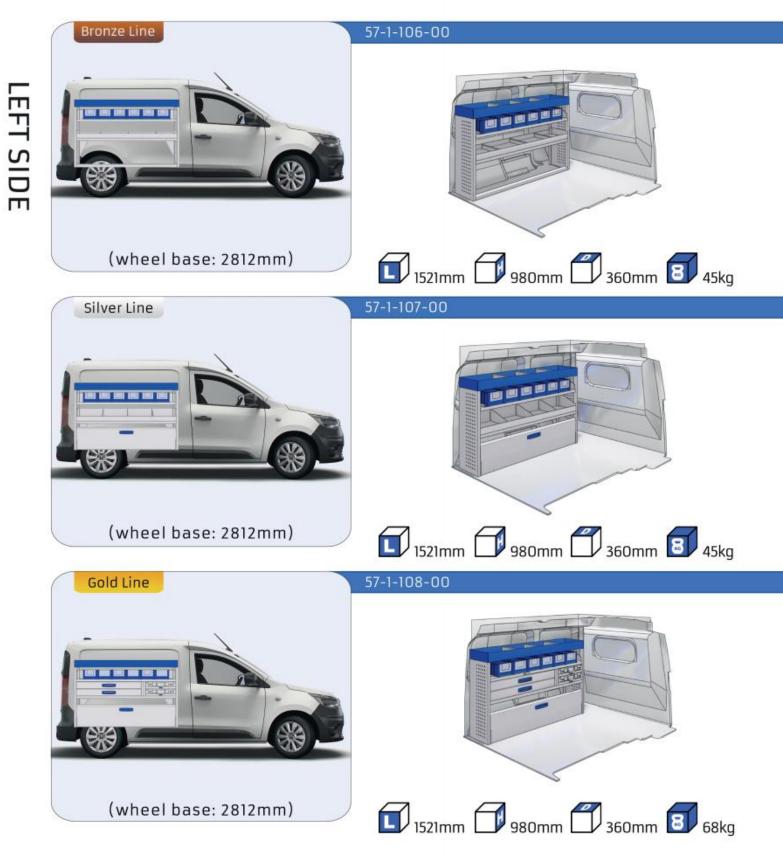

#### **EXPRESS**

| MODULES:          |       |
|-------------------|-------|
| WHEEL BASE:2812mm | 14-15 |