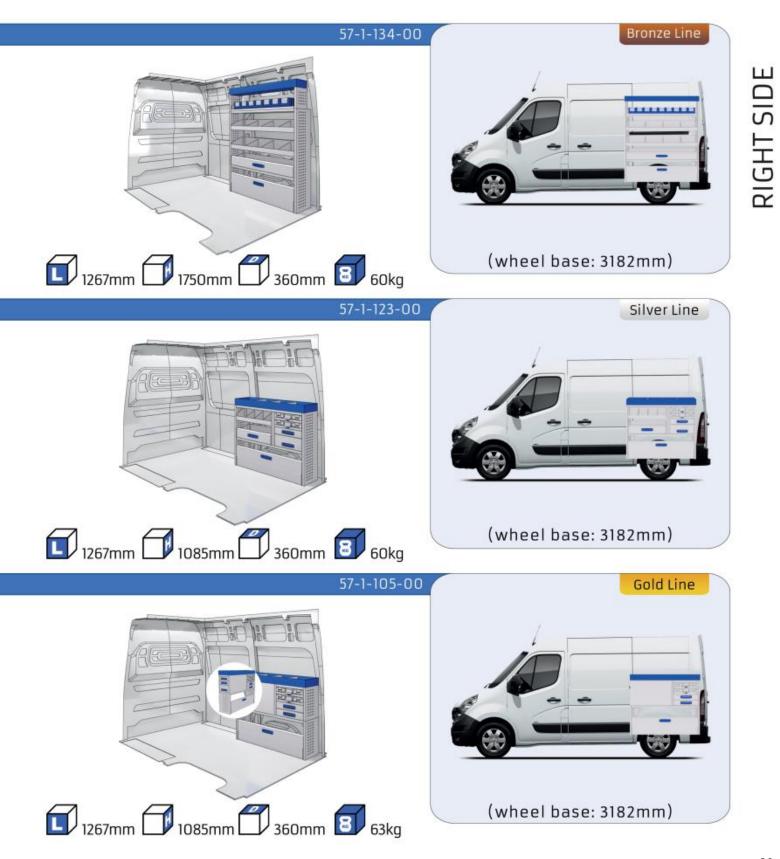

#### MASTER

MODULES: WHEEL BASE:3182mm 22-23 WHEEL BASE:3682mm 24-25 WHEEL BASE:4332mm 26-27