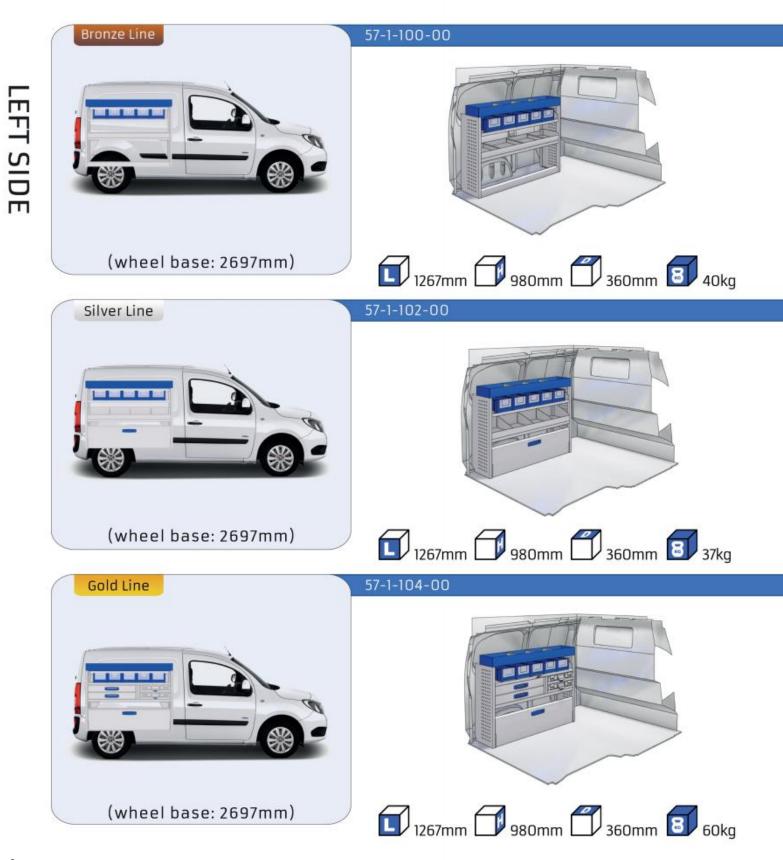

#### **KANGOO**

| MODULES:          |       |
|-------------------|-------|
| WHEEL BASE:2697mm | 8-9   |
| WHEEL BASE:3081mm | 10-11 |
| XLD LINE:         |       |
| WHEEL BASE:2697mm | 12    |
| WHEEL BASE:3081mm | 13    |
| WHEEL BASE:3081mm | 13    |