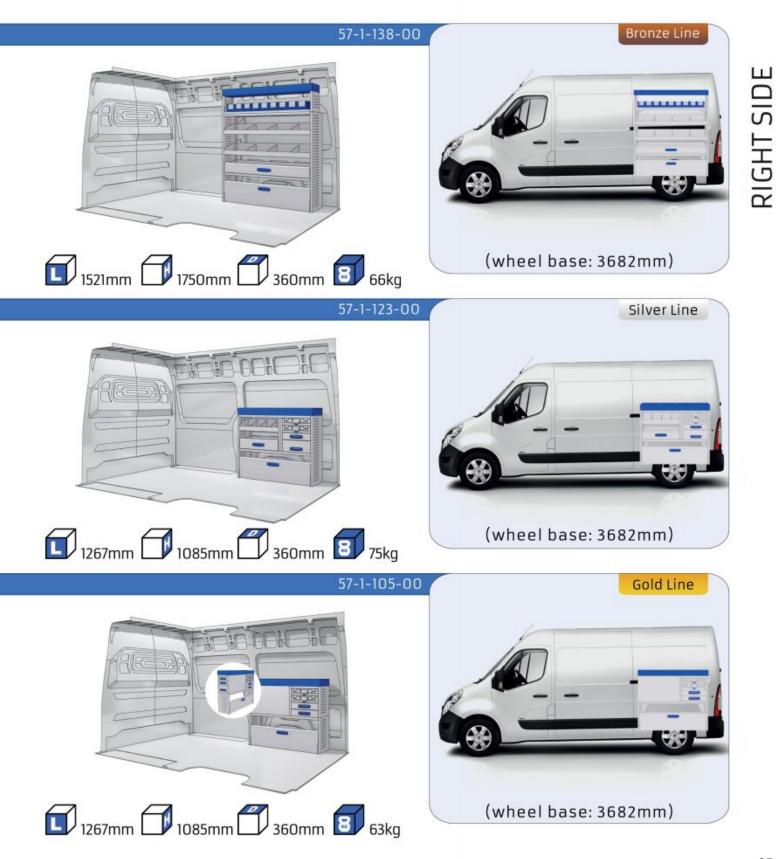

#### MASTER

MODULES: WHEEL BASE:3182mm 22-23 WHEEL BASE:3682mm 24-25 WHEEL BASE:4332mm 26-27

# MASTER