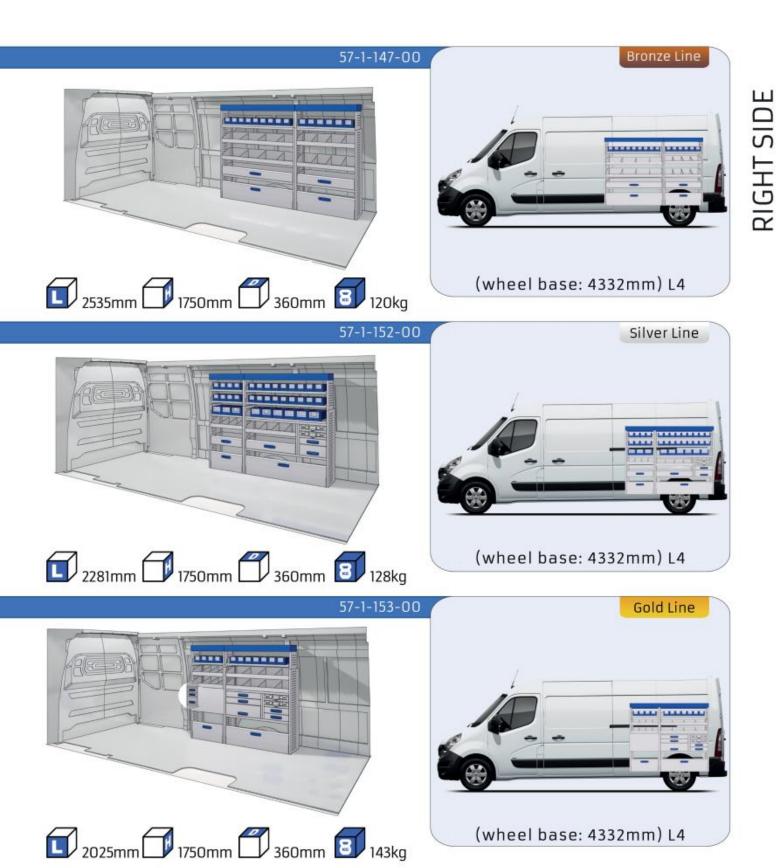

#### MASTER

MODULES: WHEEL BASE:3182mm 22-23 WHEEL BASE:3682mm 24-25 WHEEL BASE:4332mm 26-27

# MASTER