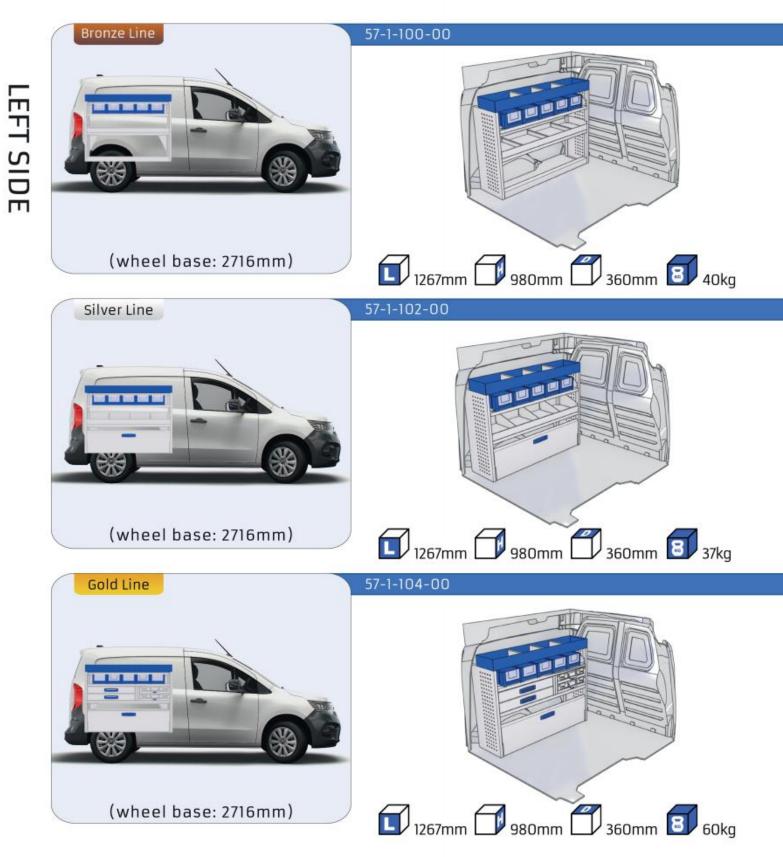

#### **NEW KANGOO**

MODULES: WHEEL BASE:2716mm 6-7

# NEW KANGOO

**RIGHT SIDE** 