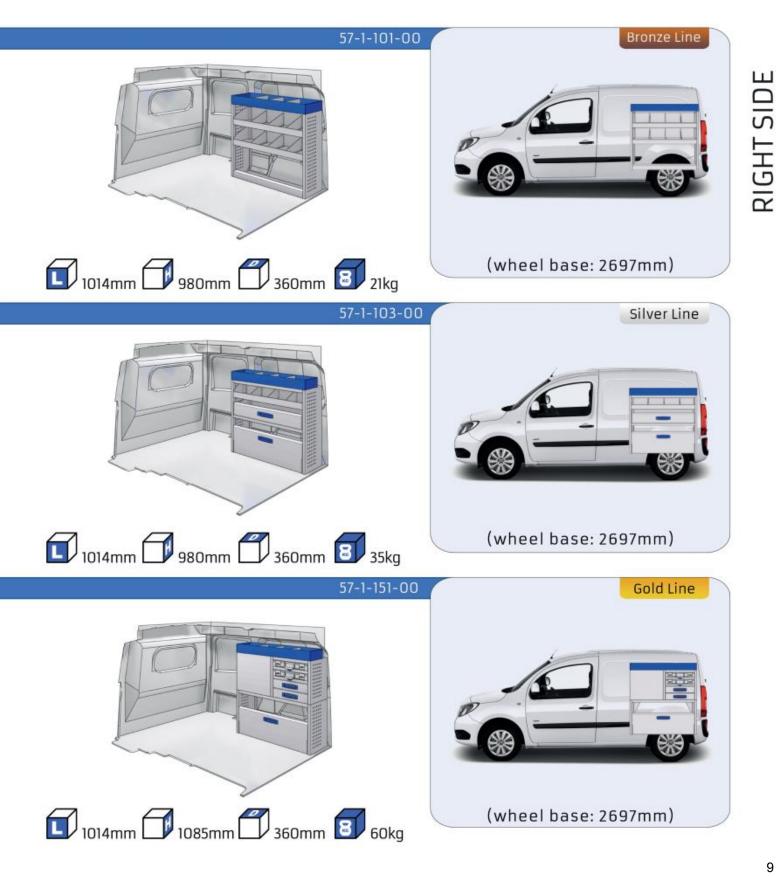

#### **KANGOO**

| MODULES:          |       |
|-------------------|-------|
| WHEEL BASE:2697mm | 8-9   |
| WHEEL BASE:3081mm | 10-11 |
| XLD LINE:         |       |
| WHEEL BASE:2697mm | 12    |
| WHEEL BASE:3081mm | 13    |
| WHEEL BASE:3081mm | 13    |