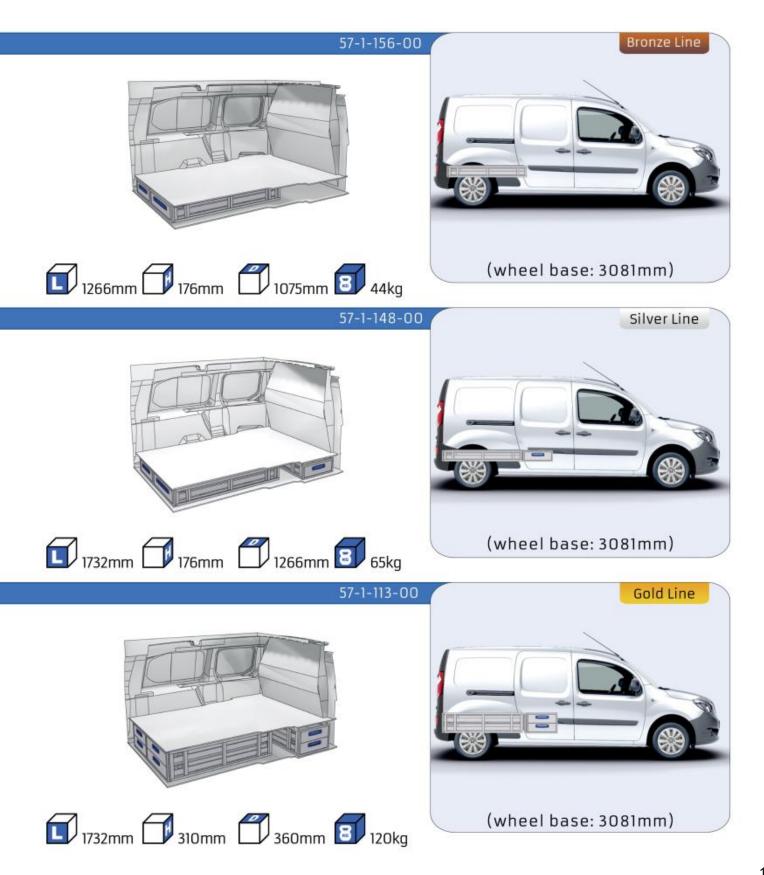

#### **KANGOO**

| MODULES:          |       |
|-------------------|-------|
| WHEEL BASE:2697mm | 8-9   |
| WHEEL BASE:3081mm | 10-11 |
| XLD LINE:         |       |
| WHEEL BASE:2697mm | 12    |
| WHEEL BASE:3081mm | 13    |
| WHEEL BASE:3081mm | 13    |