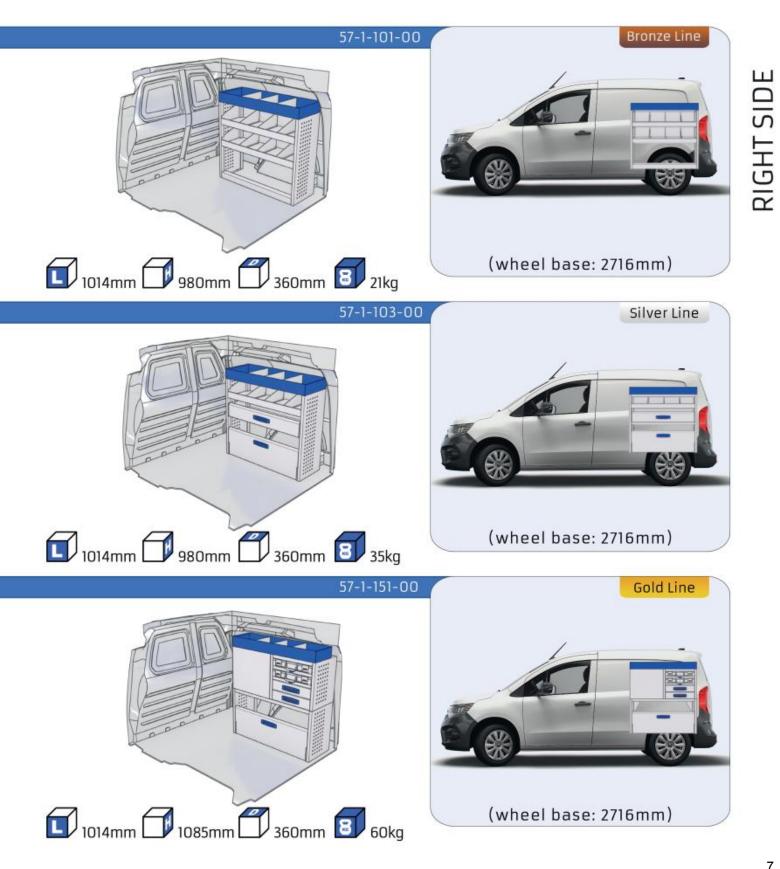

#### **NEW KANGOO**

MODULES: WHEEL BASE:2716mm 6-7

# NEW KANGOO

**RIGHT SIDE** 