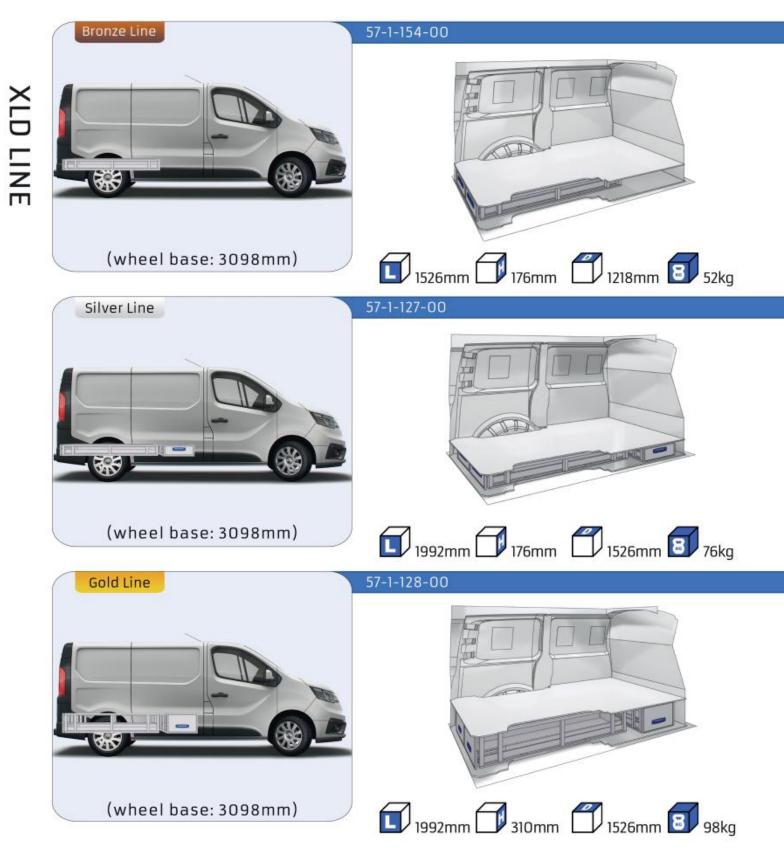

#### TRAFIC

| MODULES:          |       |
|-------------------|-------|
| WHEEL BASE:3098mm | 16-17 |
| WHEEL BASE:3498mm | 18-19 |
| XLD LINE:         |       |
| WHEEL BASE:3098mm | 20    |
| WHEEL BASE:3498mm | 21    |
|                   |       |