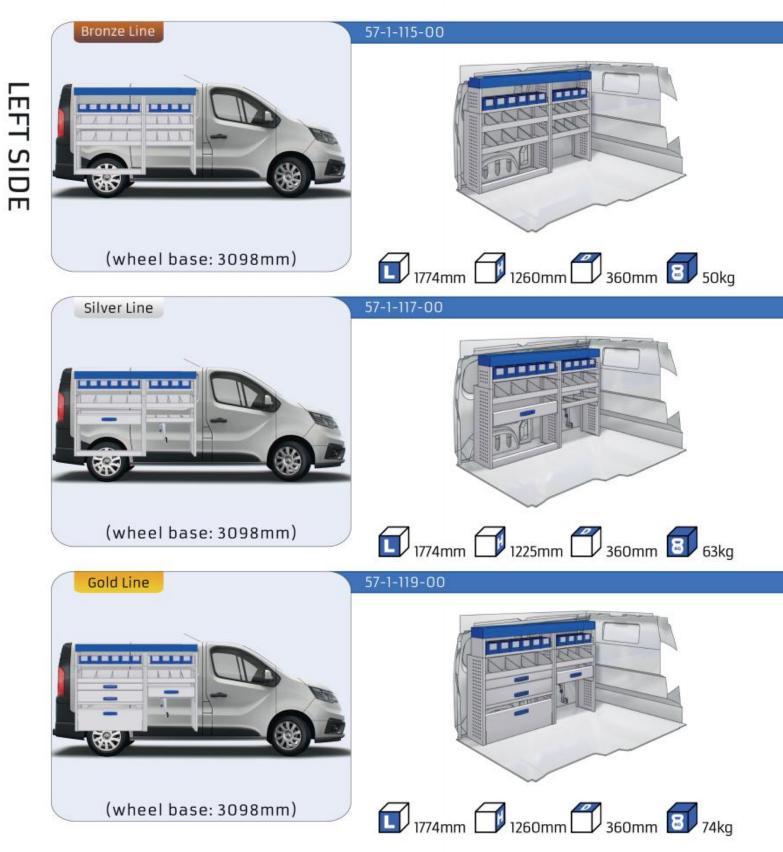

#### TRAFIC

| MODULES:          |       |
|-------------------|-------|
| WHEEL BASE:3098mm | 16-17 |
| WHEEL BASE:3498mm | 18-19 |
| XLD LINE:         |       |
| WHEEL BASE:3098mm | 20    |
| WHEEL BASE:3498mm | 21    |
|                   |       |