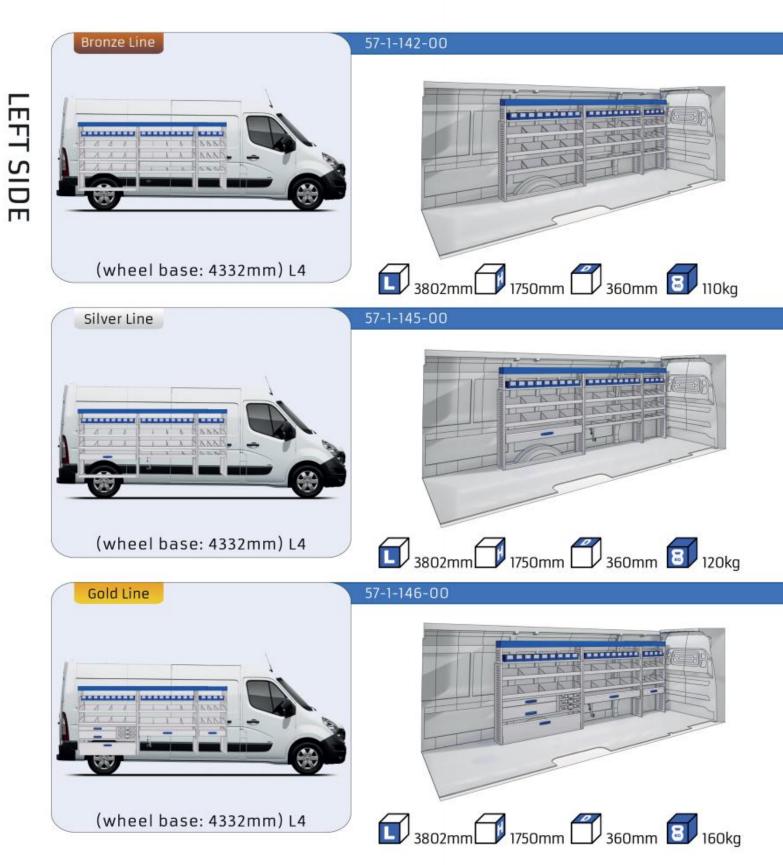

#### MASTER

MODULES: WHEEL BASE:3182mm 22-23 WHEEL BASE:3682mm 24-25 WHEEL BASE:4332mm 26-27

# MASTER