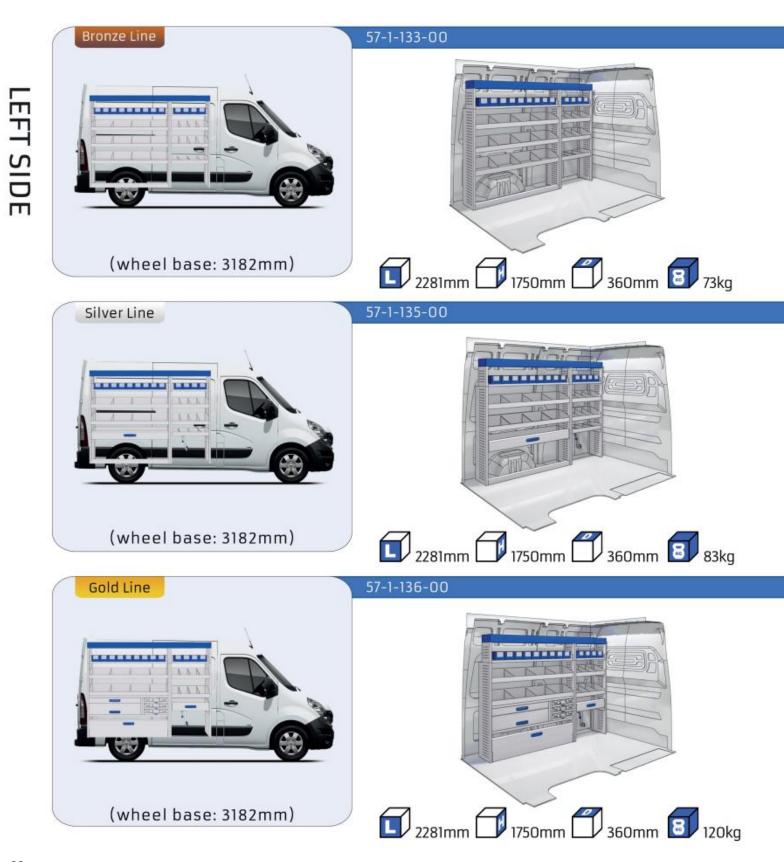

#### MASTER

MODULES: WHEEL BASE:3182mm 22-23 WHEEL BASE:3682mm 24-25 WHEEL BASE:4332mm 26-27