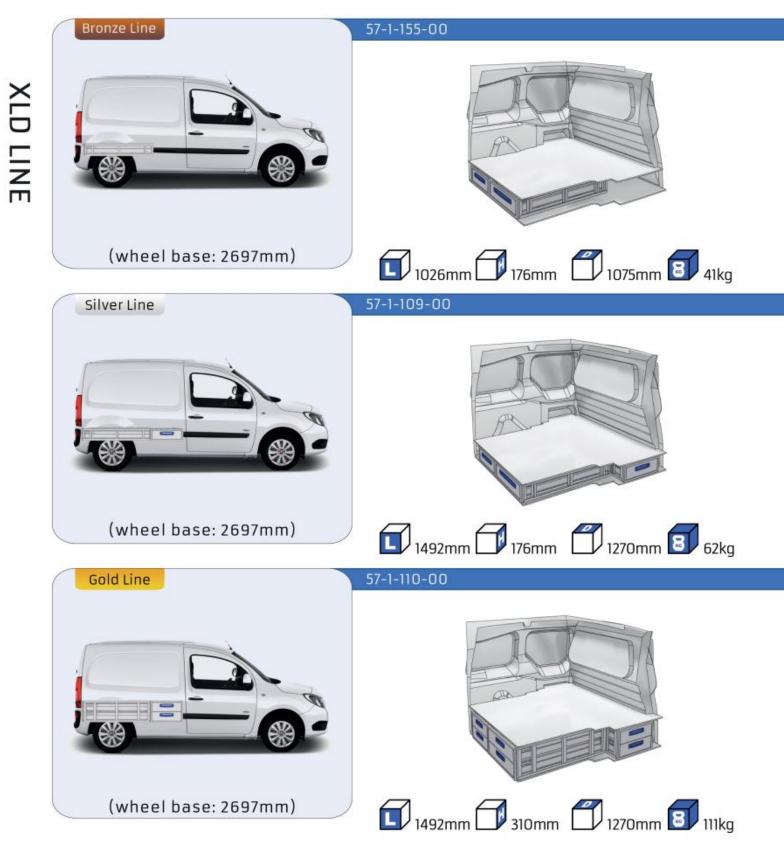

#### **KANGOO**

| MODULES:          |       |
|-------------------|-------|
| WHEEL BASE:2697mm | 8-9   |
| WHEEL BASE:3081mm | 10-11 |
| XLD LINE:         |       |
| WHEEL BASE:2697mm | 12    |
| WHEEL BASE:3081mm | 13    |
| WHEEL BASE:3081mm | 13    |