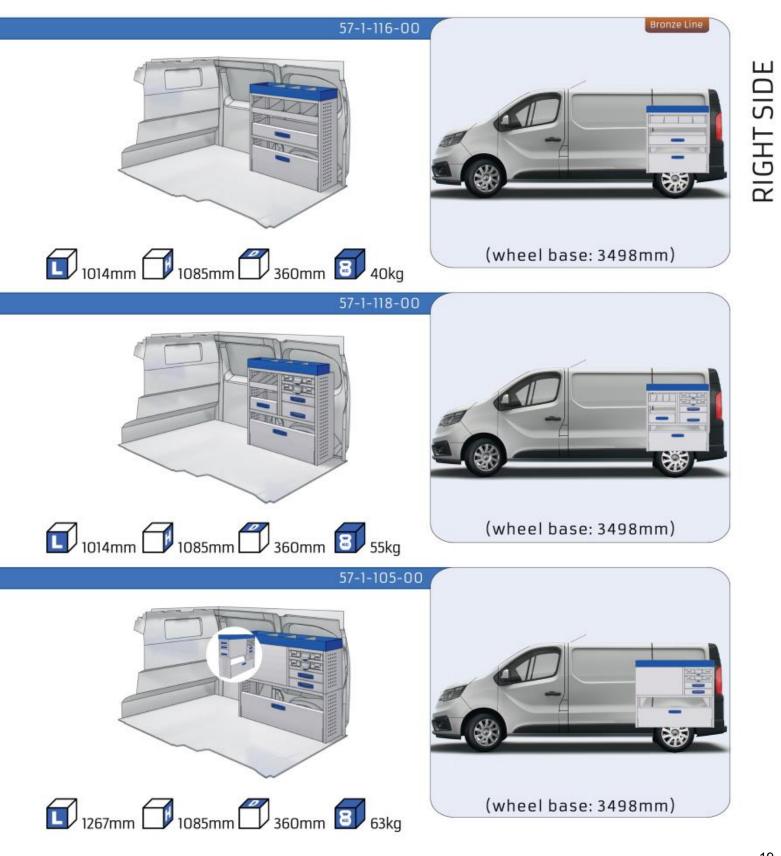

#### TRAFIC

| MODULES:          |       |
|-------------------|-------|
| WHEEL BASE:3098mm | 16-17 |
| WHEEL BASE:3498mm | 18-19 |
| XLD LINE:         |       |
| WHEEL BASE:3098mm | 20    |
| WHEEL BASE:3498mm | 21    |
|                   |       |