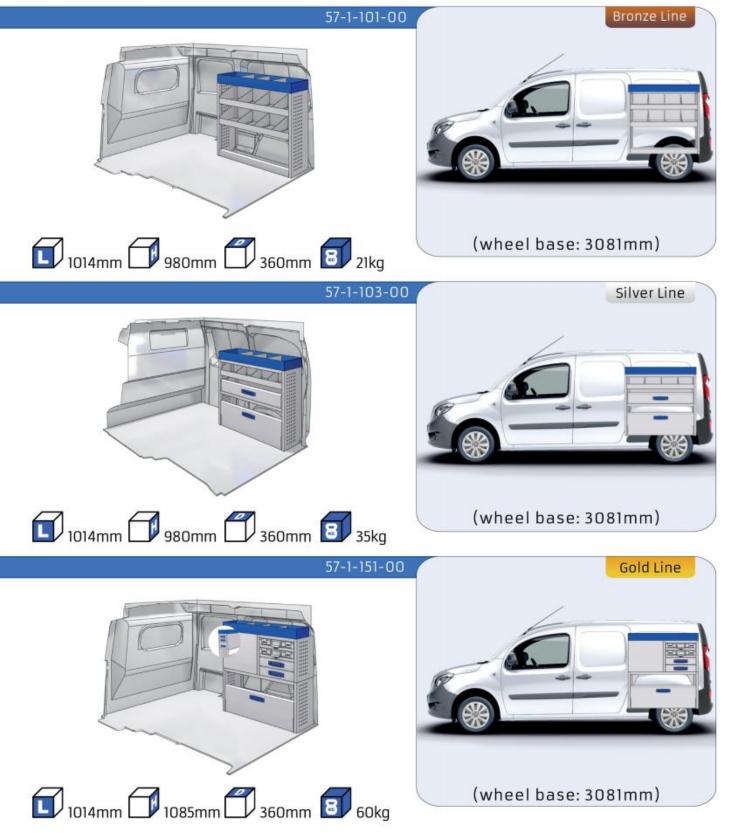

#### **KANGOO**

| MODULES:          |       |
|-------------------|-------|
| WHEEL BASE:2697mm | 8-9   |
| WHEEL BASE:3081mm | 10-11 |
| XLD LINE:         |       |
| WHEEL BASE:2697mm | 12    |
| WHEEL BASE:3081mm | 13    |
| WHEEL BASE:3081mm | 13    |