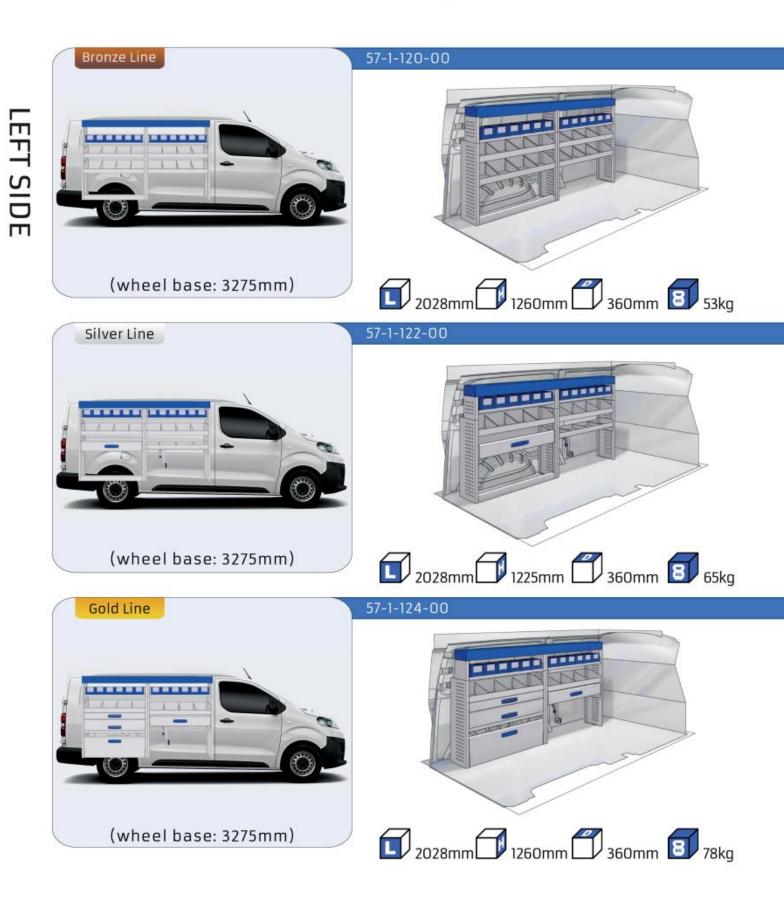

#### VIVARO

| MODULES:          |       |
|-------------------|-------|
| WHEEL BASE:2925mm | 12-13 |
| WHEEL BASE:3275mm | 14-15 |
| XLD LINE:         |       |
| WHEEL BASE:2925mm | 16    |
| WHEEL BASE:3275mm | 17    |