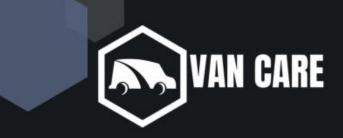

#### VIVARO

| MODULES:          |       |
|-------------------|-------|
| WHEEL BASE:2925mm | 12-13 |
| WHEEL BASE:3275mm | 14-15 |
| XLD LINE:         |       |
| WHEEL BASE:2925mm | 16    |
| WHEEL BASE:3275mm | 17    |