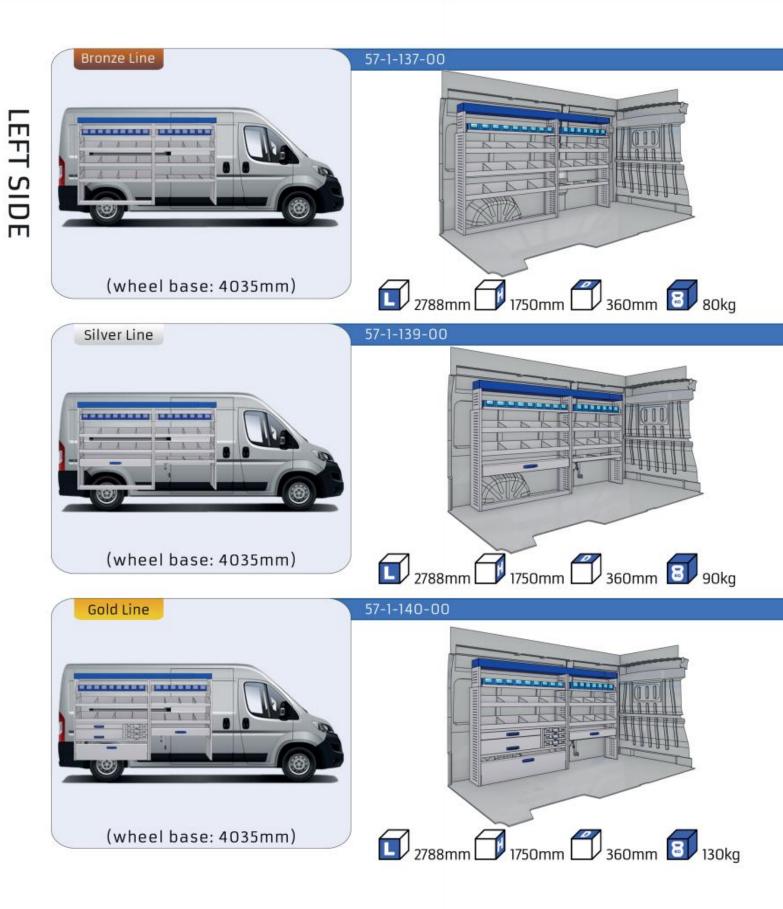

#### MODULES:

| WHEEL BASE:3000mm      | 18-19 |
|------------------------|-------|
| WHEEL BASE:3450mm      | 20-21 |
| WHEEL BASE:4035mm      | 22-23 |
| WHEEL BASE:4035mm MAXI | 24-25 |

**RIGHT SIDE** 