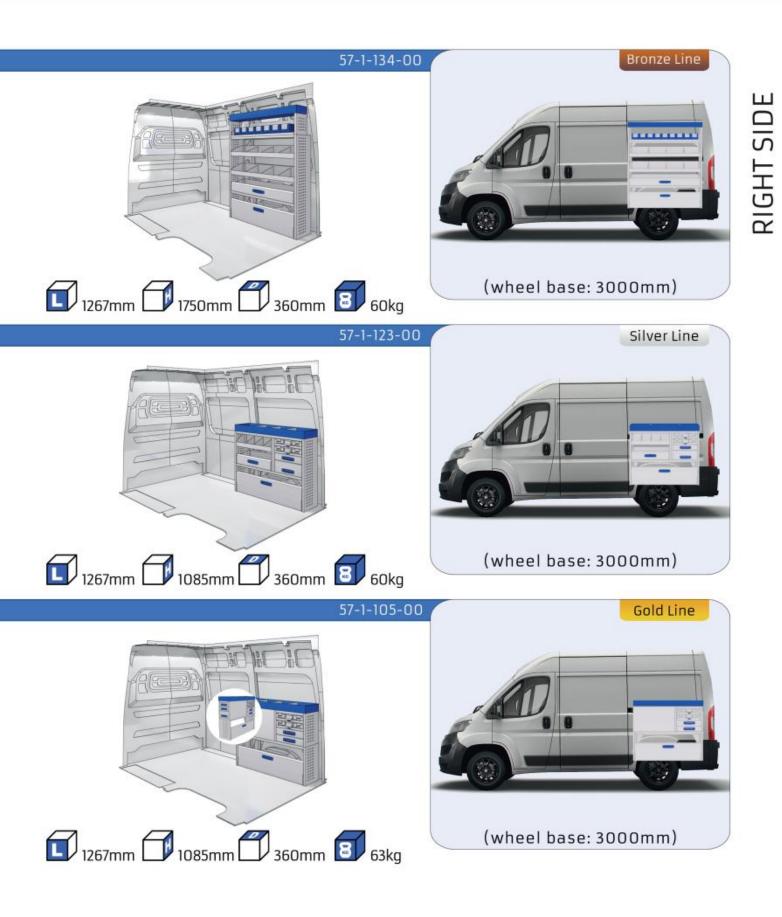

#### MODULES:

| WHEEL BASE:3000mm      | 18-19 |
|------------------------|-------|
| WHEEL BASE:3450mm      | 20-21 |
| WHEEL BASE:4035mm      | 22-23 |
| WHEEL BASE:4035mm MAXI | 24-25 |

**RIGHT SIDE** 