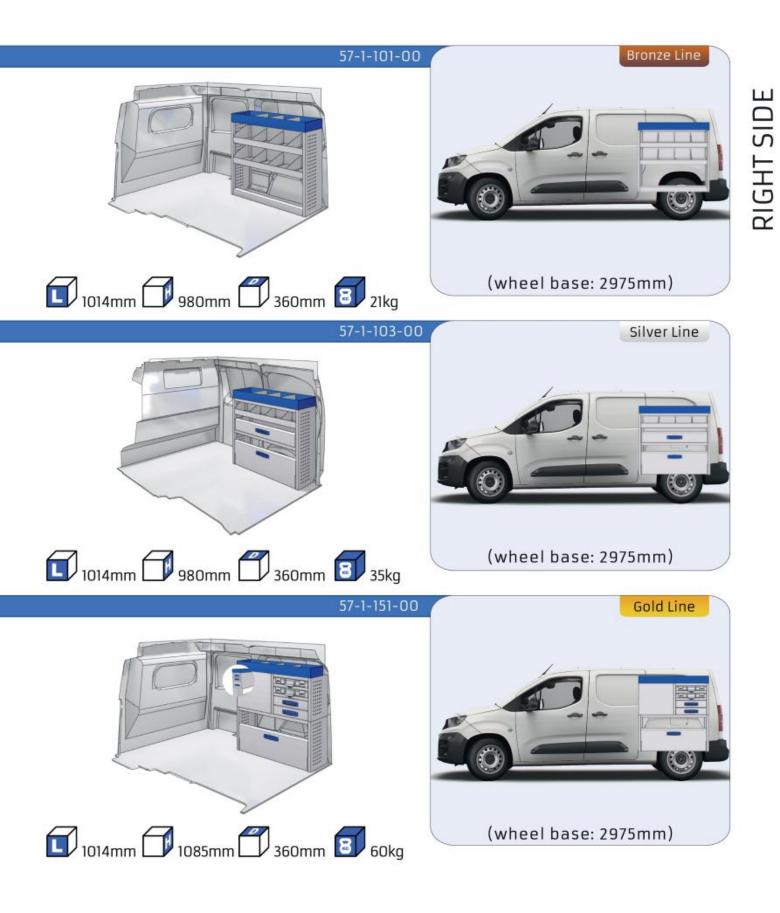

#### сомво

| MODULES:          |     |
|-------------------|-----|
| WHEEL BASE:2785mm | 6-7 |
| WHEEL BASE:2975mm | 8-9 |
| XLD LINE:         |     |
| WHEEL BASE:2785mm | 10  |
| WHEEL BASE:2975mm | 11  |