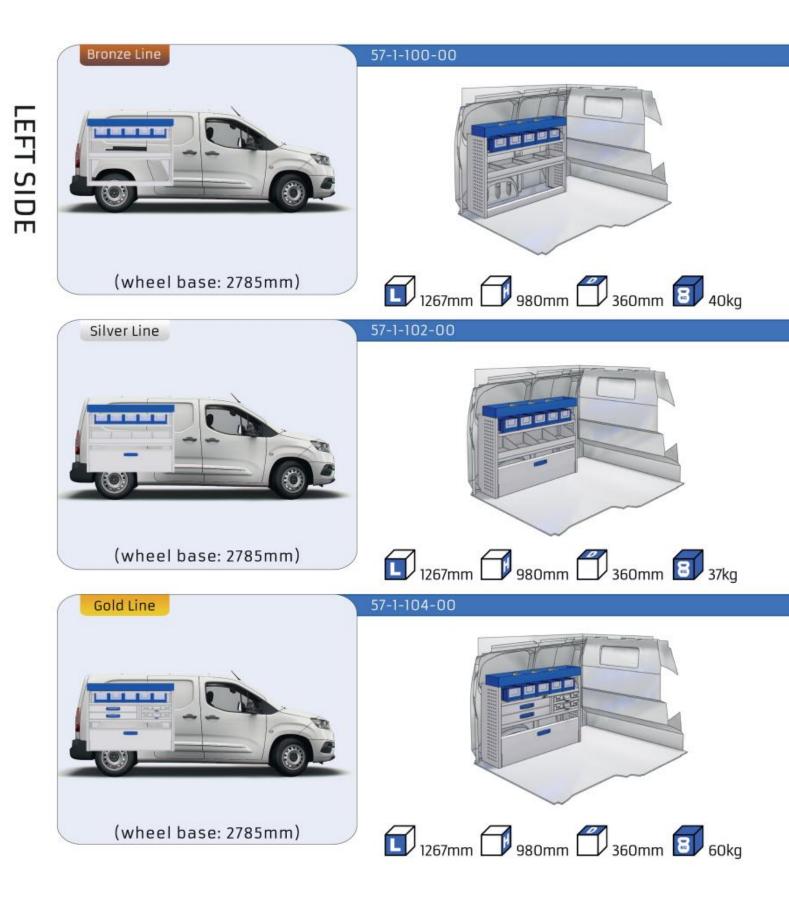

#### сомво

| MODULES:          |     |
|-------------------|-----|
| WHEEL BASE:2785mm | 6-7 |
| WHEEL BASE:2975mm | 8-9 |
| XLD LINE:         |     |
| WHEEL BASE:2785mm | 10  |
| WHEEL BASE:2975mm | 11  |