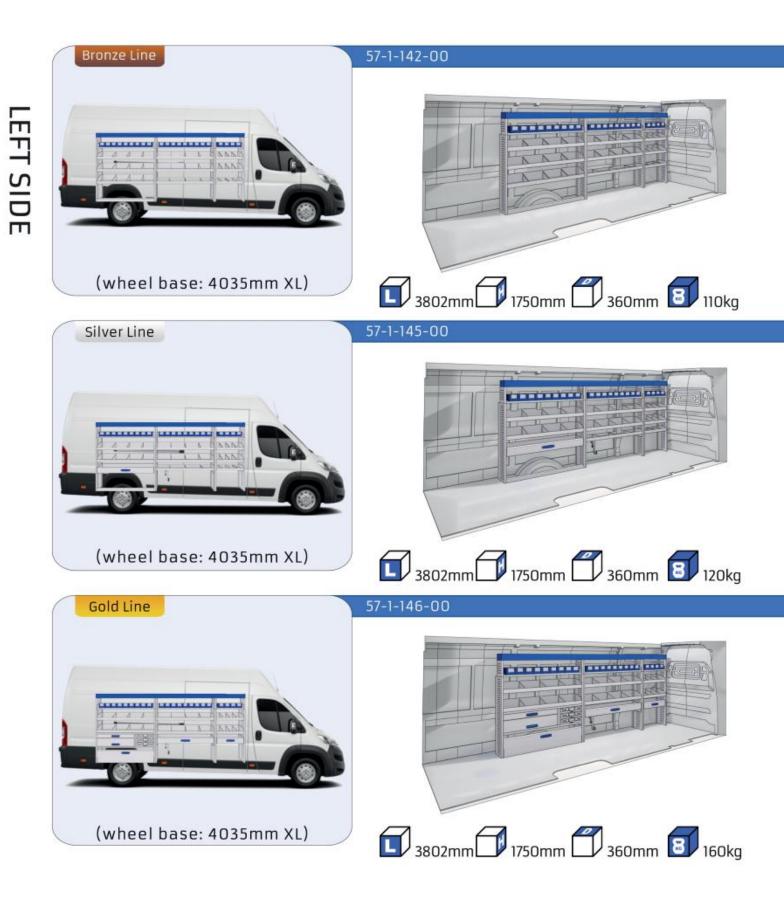

#### MODULES:

| WHEEL BASE:3000mm      | 18-19 |
|------------------------|-------|
| WHEEL BASE:3450mm      | 20-21 |
| WHEEL BASE:4035mm      | 22-23 |
| WHEEL BASE:4035mm MAXI | 24-25 |

**RIGHT SIDE** 