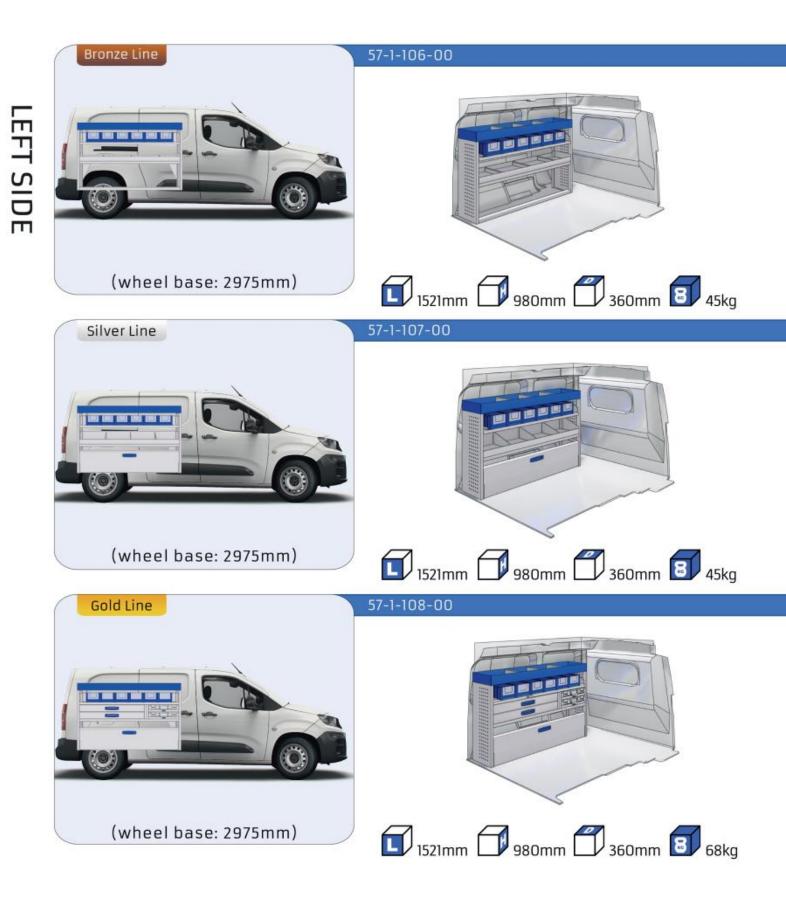

#### сомво

| MODULES:          |     |
|-------------------|-----|
| WHEEL BASE:2785mm | 6-7 |
| WHEEL BASE:2975mm | 8-9 |
| XLD LINE:         |     |
| WHEEL BASE:2785mm | 10  |
| WHEEL BASE:2975mm | 11  |