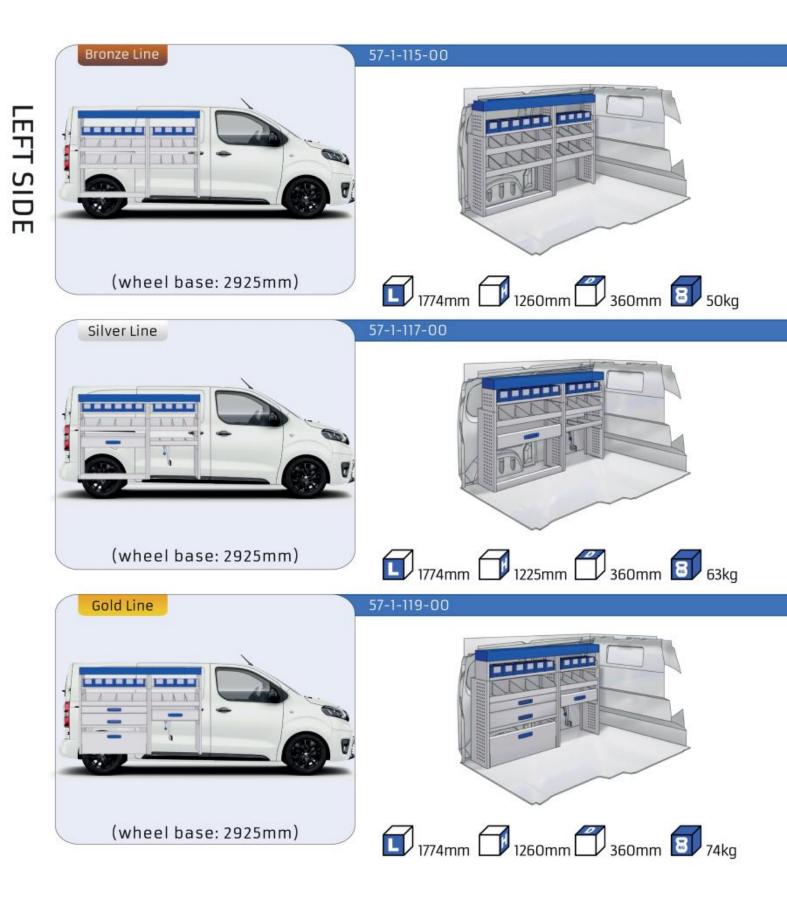

#### VIVARO

| MODULES:          |       |
|-------------------|-------|
| WHEEL BASE:2925mm | 12-13 |
| WHEEL BASE:3275mm | 14-15 |
| XLD LINE:         |       |
| WHEEL BASE:2925mm | 16    |
| WHEEL BASE:3275mm | 17    |