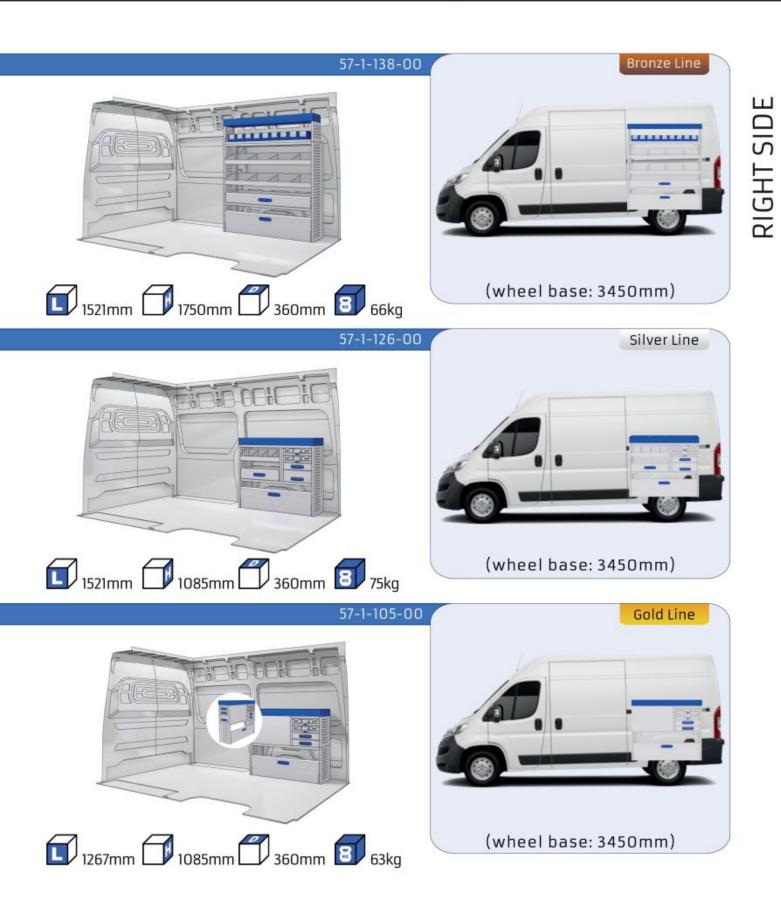

#### MODULES:

| WHEEL BASE:3000mm      | 18-19 |
|------------------------|-------|
| WHEEL BASE:3450mm      | 20-21 |
| WHEEL BASE:4035mm      | 22-23 |
| WHEEL BASE:4035mm MAXI | 24-25 |

**RIGHT SIDE** 