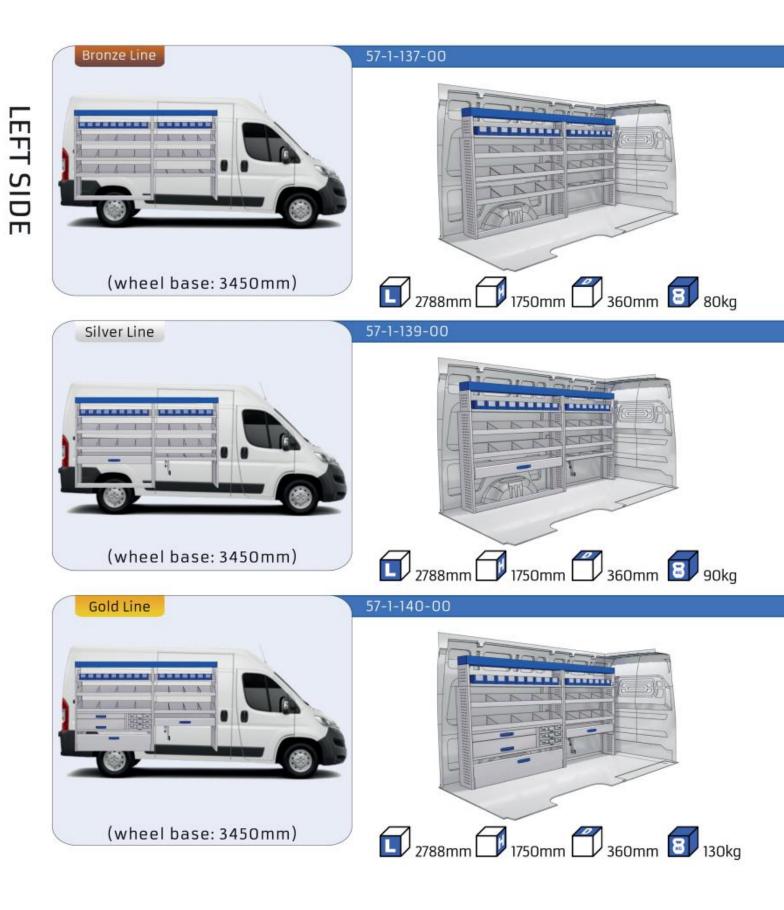

#### MODULES:

| WHEEL BASE:3000mm      | 18-19 |
|------------------------|-------|
| WHEEL BASE:3450mm      | 20-21 |
| WHEEL BASE:4035mm      | 22-23 |
| WHEEL BASE:4035mm MAXI | 24-25 |

**RIGHT SIDE** 