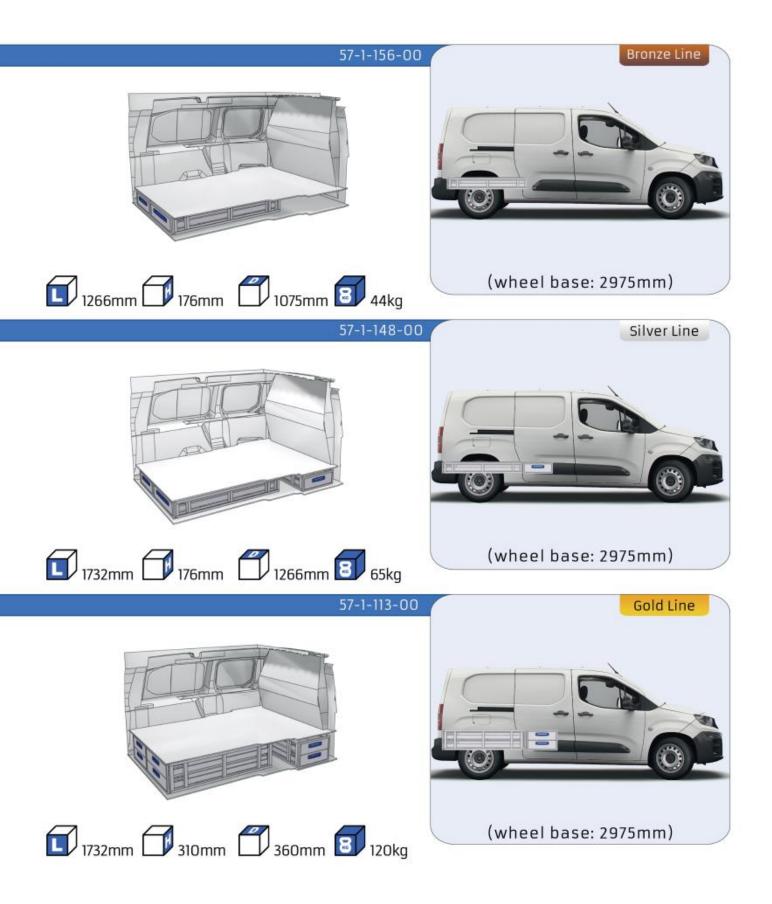

#### сомво

| MODULES:          |     |
|-------------------|-----|
| WHEEL BASE:2785mm | 6-7 |
| WHEEL BASE:2975mm | 8-9 |
| XLD LINE:         |     |
| WHEEL BASE:2785mm | 10  |
| WHEEL BASE:2975mm | 11  |