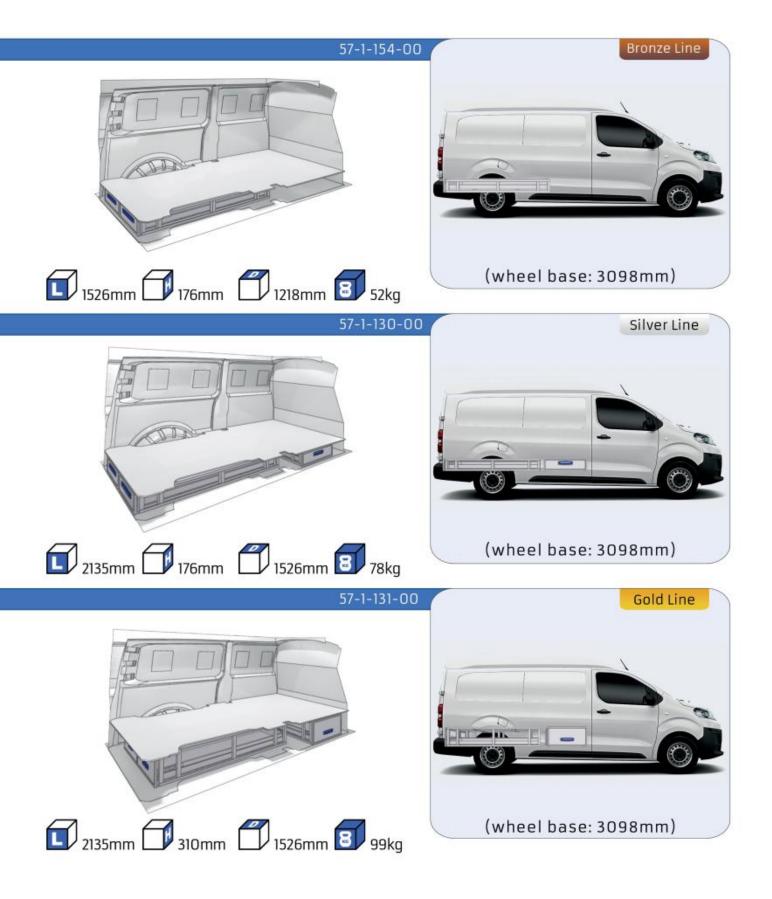

#### MOVANO

#### MODULES:

| WHEEL BASE:3000mm      | 18-19 |
|------------------------|-------|
| WHEEL BASE:3450mm      | 20-21 |
| WHEEL BASE:4035mm      | 22-23 |
| WHEEL BASE:4035mm MAXI | 24-25 |

**RIGHT SIDE** 