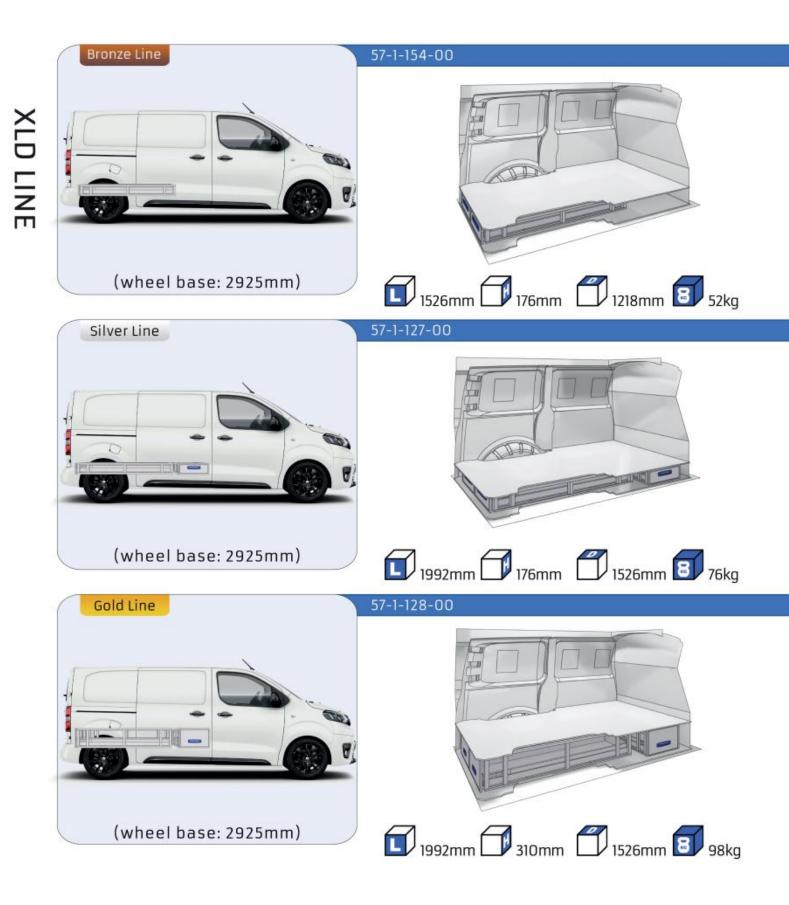

#### VIVARO

| MODULES:          |       |
|-------------------|-------|
| WHEEL BASE:2925mm | 12-13 |
| WHEEL BASE:3275mm | 14-15 |
| XLD LINE:         |       |
| WHEEL BASE:2925mm | 16    |
| WHEEL BASE:3275mm | 17    |