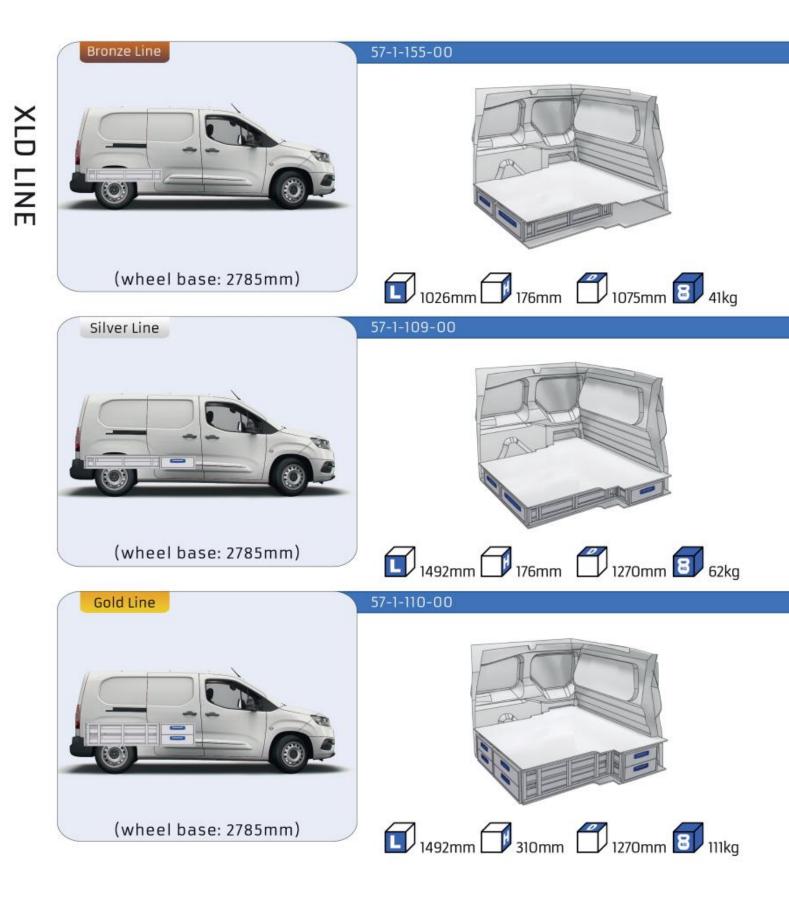

#### сомво

| MODULES:          |     |
|-------------------|-----|
| WHEEL BASE:2785mm | 6-7 |
| WHEEL BASE:2975mm | 8-9 |
| XLD LINE:         |     |
| WHEEL BASE:2785mm | 10  |
| WHEEL BASE:2975mm | 11  |