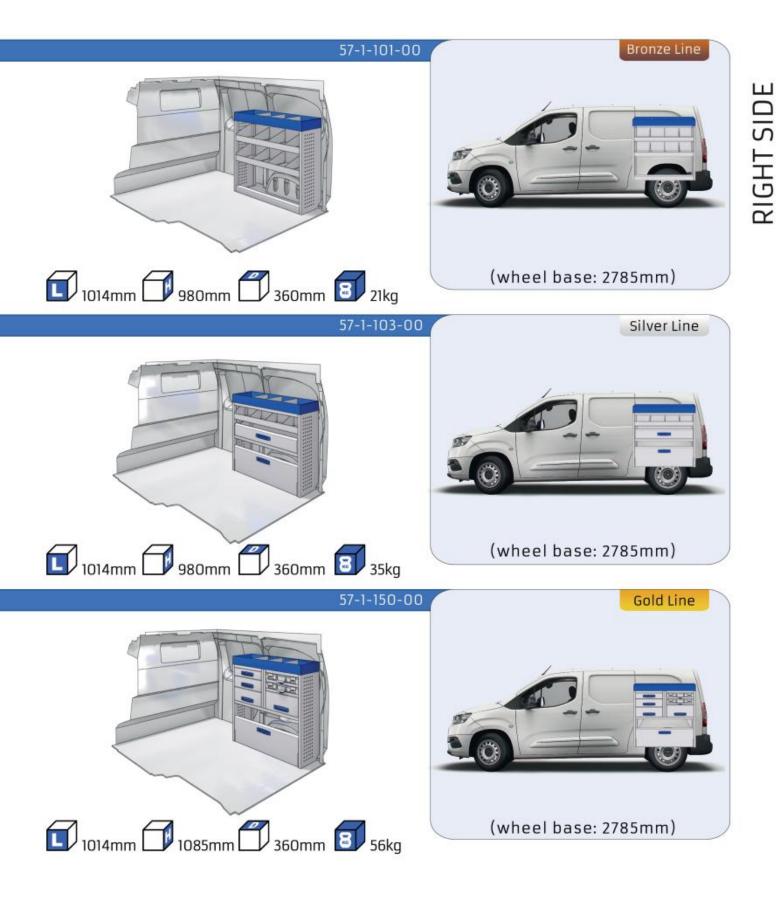

#### сомво

| MODULES:          |     |
|-------------------|-----|
| WHEEL BASE:2785mm | 6-7 |
| WHEEL BASE:2975mm | 8-9 |
| XLD LINE:         |     |
| WHEEL BASE:2785mm | 10  |
| WHEEL BASE:2975mm | 11  |