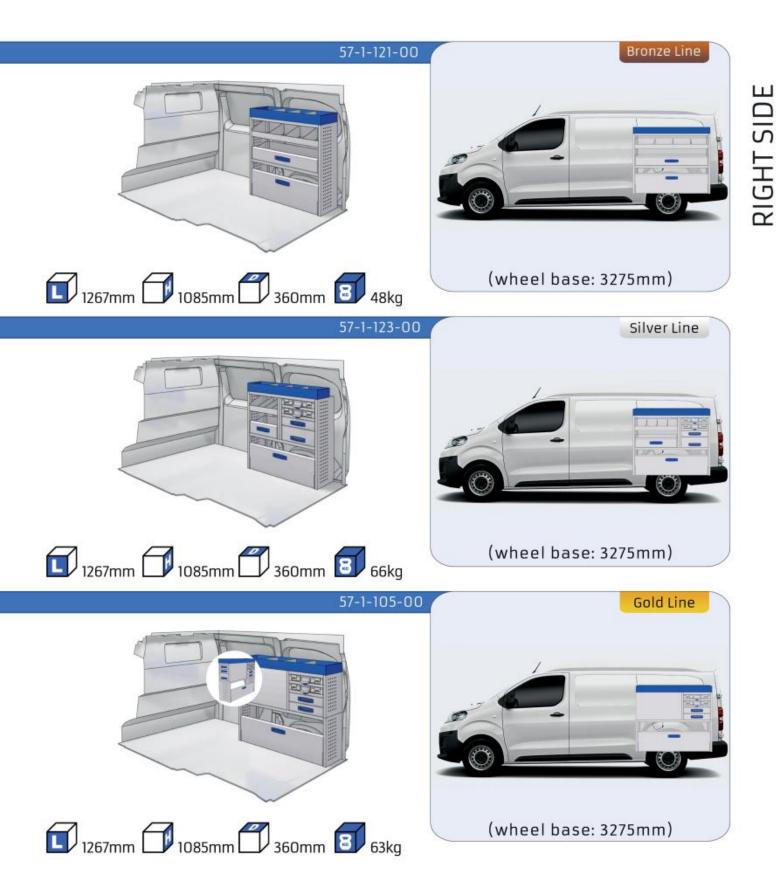

#### VIVARO

| MODULES:          |       |
|-------------------|-------|
| WHEEL BASE:2925mm | 12-13 |
| WHEEL BASE:3275mm | 14-15 |
| XLD LINE:         |       |
| WHEEL BASE:2925mm | 16    |
| WHEEL BASE:3275mm | 17    |