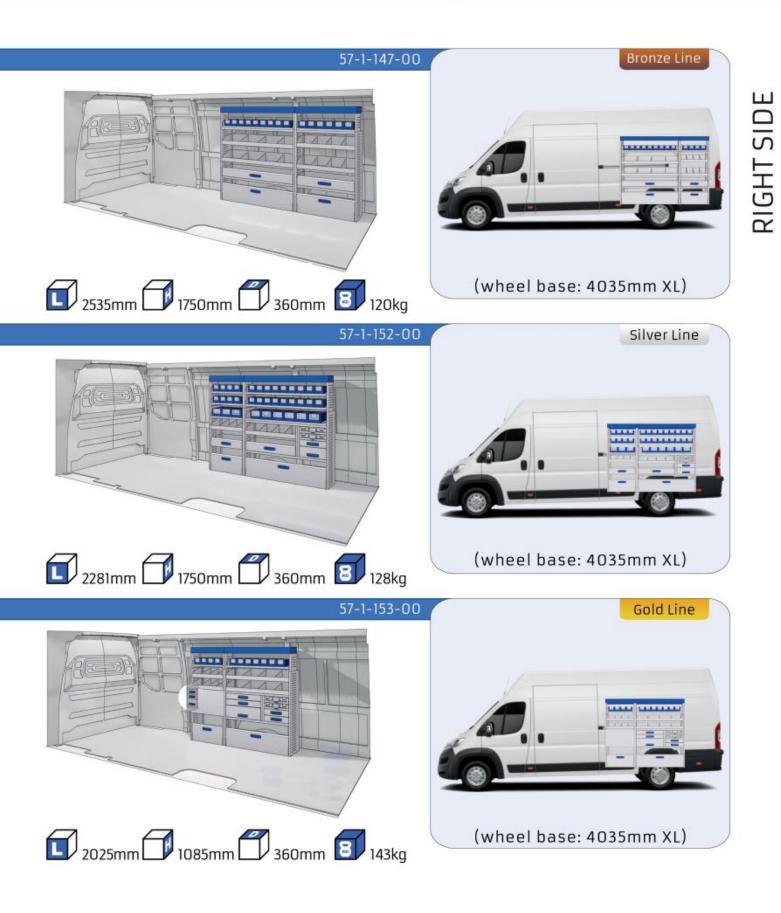

#### MODULES:

| WHEEL BASE:3000mm      | 18-19 |
|------------------------|-------|
| WHEEL BASE:3450mm      | 20-21 |
| WHEEL BASE:4035mm      | 22-23 |
| WHEEL BASE:4035mm MAXI | 24-25 |

**RIGHT SIDE** 