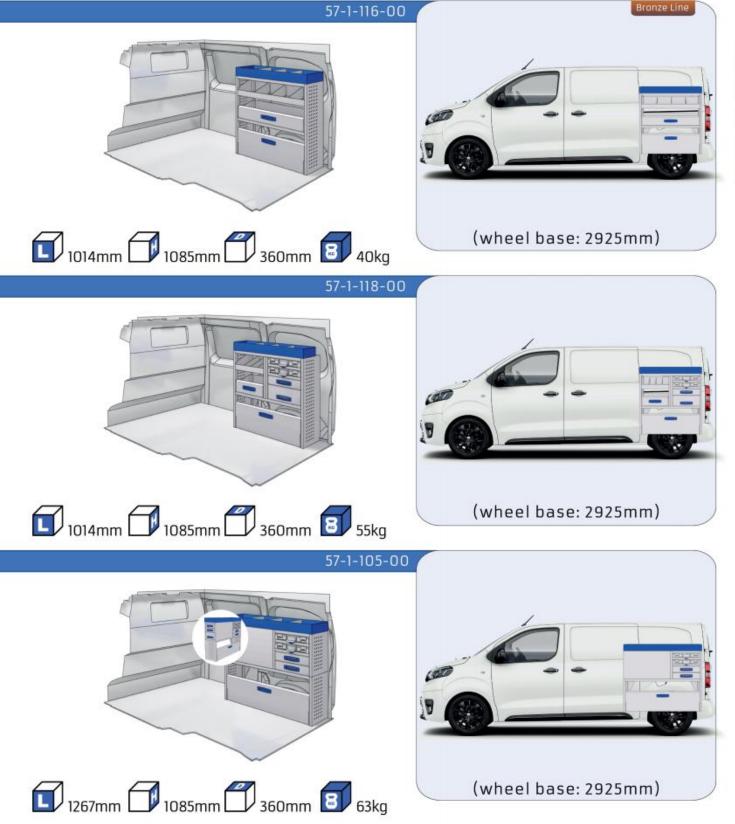

#### VIVARO

| MODULES:          |       |
|-------------------|-------|
| WHEEL BASE:2925mm | 12-13 |
| WHEEL BASE:3275mm | 14-15 |
| XLD LINE:         |       |
| WHEEL BASE:2925mm | 16    |
| WHEEL BASE:3275mm | 17    |