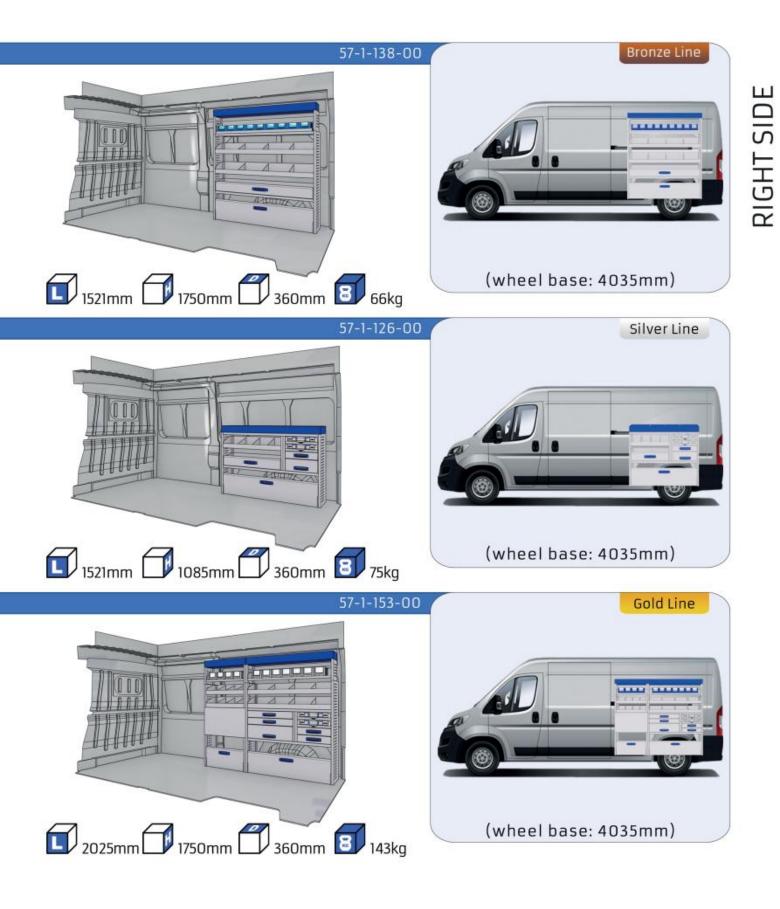

#### MODULES:

| WHEEL BASE:3000mm      | 18-19 |
|------------------------|-------|
| WHEEL BASE:3450mm      | 20-21 |
| WHEEL BASE:4035mm      | 22-23 |
| WHEEL BASE:4035mm MAXI | 24-25 |

**RIGHT SIDE** 