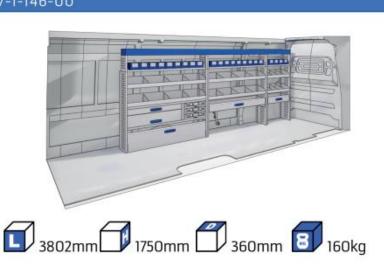

#### TGE

MODULES:

WHEEL BASE:3640mm 6-7 WHEEL BASE:4490mm 8-9 WHEEL BASE:4490mm MAXI 10-11

Length Height Depth Weight

57-1-142-00