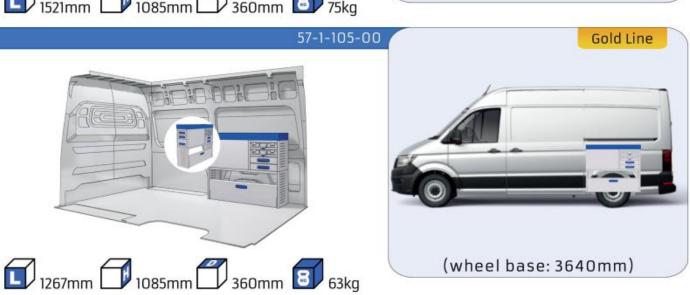

#### TGE

MODULES:

WHEEL BASE:3640mm 6-7 WHEEL BASE:4490mm 8-9 WHEEL BASE:4490mm MAXI 10-11

Length Height Depth Weight

57-1-142-00