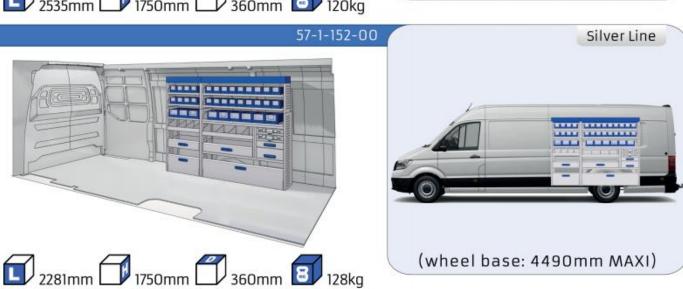

#### TGE

MODULES:

WHEEL BASE:3640mm 6-7 WHEEL BASE:4490mm 8-9 WHEEL BASE:4490mm MAXI 10-11

Length Height Depth Weight

57-1-142-00