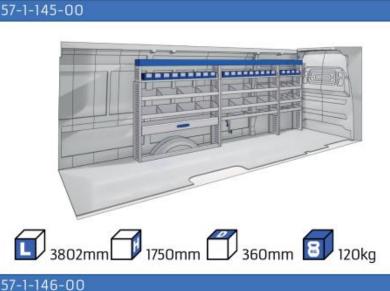

#### TGE

MODULES:

WHEEL BASE:3640mm 6-7 WHEEL BASE:4490mm 8-9 WHEEL BASE:4490mm MAXI 10-11

Length Height Depth Weight

57-1-142-00