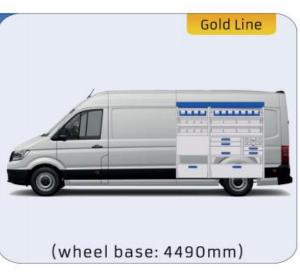

#### TGE

MODULES:

WHEEL BASE:3640mm 6-7 WHEEL BASE:4490mm 8-9 WHEEL BASE:4490mm MAXI 10-11

Length Height Depth Weight

57-1-142-00