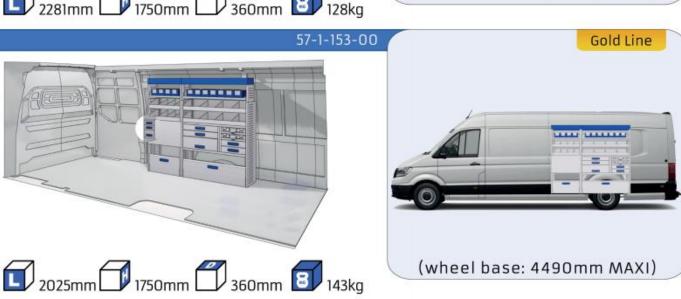

#### TGE

MODULES:

WHEEL BASE:3640mm 6-7 WHEEL BASE:4490mm 8-9 WHEEL BASE:4490mm MAXI 10-11

Length Height Depth Weight

57-1-142-00