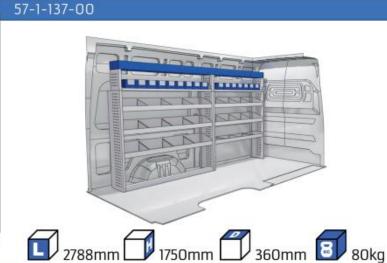

#### TGE

MODULES:

WHEEL BASE:3640mm 6-7 WHEEL BASE:4490mm 8-9 WHEEL BASE:4490mm MAXI 10-11

Length Height Depth Weight

57-1-142-00