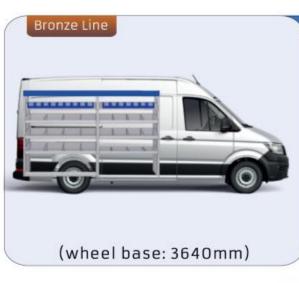

#### TGE

MODULES:

WHEEL BASE:3640mm 6-7 WHEEL BASE:4490mm 8-9 WHEEL BASE:4490mm MAXI 10-11

Length Height Depth Weight

57-1-142-00