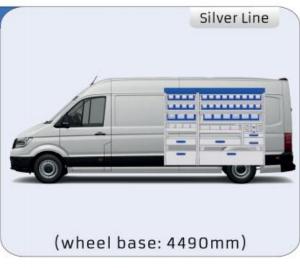

#### TGE

MODULES:

WHEEL BASE:3640mm 6-7 WHEEL BASE:4490mm 8-9 WHEEL BASE:4490mm MAXI 10-11

Length Height Depth Weight

57-1-142-00