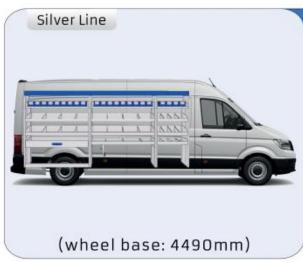

#### TGE

MODULES:

WHEEL BASE:3640mm 6-7 WHEEL BASE:4490mm 8-9 WHEEL BASE:4490mm MAXI 10-11

Length Height Depth Weight

57-1-142-00