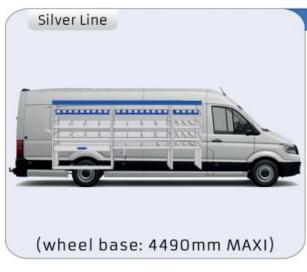

#### TGE

MODULES:

WHEEL BASE:3640mm 6-7 WHEEL BASE:4490mm 8-9 WHEEL BASE:4490mm MAXI 10-11

Length Height Depth Weight

57-1-142-00