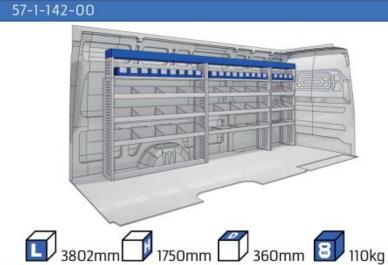

#### TGE

MODULES:

WHEEL BASE:3640mm 6-7 WHEEL BASE:4490mm 8-9 WHEEL BASE:4490mm MAXI 10-11

Length Height Depth Weight

57-1-142-00