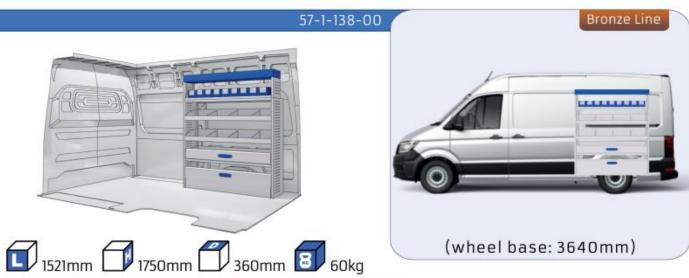

#### TGE

MODULES:

WHEEL BASE:3640mm 6-7 WHEEL BASE:4490mm 8-9 WHEEL BASE:4490mm MAXI 10-11

Length Height Depth Weight

57-1-142-00