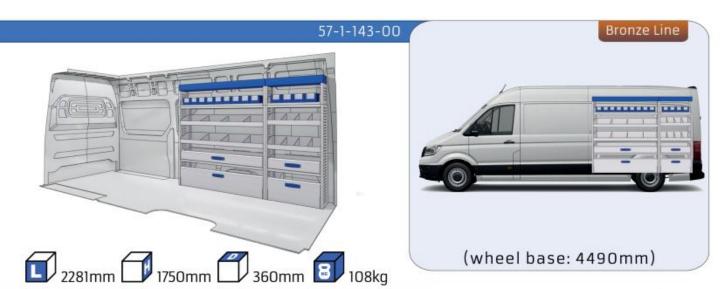

#### TGE

MODULES:

WHEEL BASE:3640mm 6-7 WHEEL BASE:4490mm 8-9 WHEEL BASE:4490mm MAXI 10-11

Length Height Depth Weight

57-1-142-00