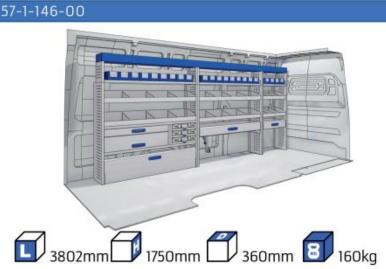

#### TGE

MODULES:

WHEEL BASE:3640mm 6-7 WHEEL BASE:4490mm 8-9 WHEEL BASE:4490mm MAXI 10-11

Length Height Depth Weight

57-1-142-00