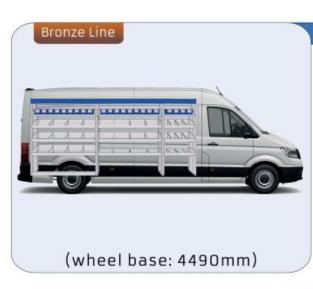

#### TGE

MODULES:

WHEEL BASE:3640mm 6-7 WHEEL BASE:4490mm 8-9 WHEEL BASE:4490mm MAXI 10-11

Length Height Depth Weight

57-1-142-00