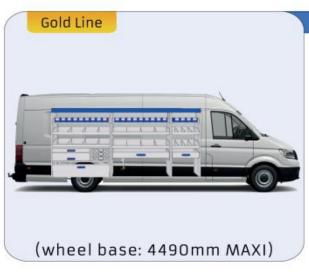

#### TGE

MODULES:

WHEEL BASE:3640mm 6-7 WHEEL BASE:4490mm 8-9 WHEEL BASE:4490mm MAXI 10-11

Length Height Depth Weight

57-1-142-00