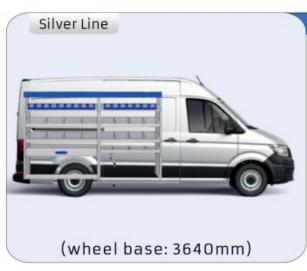

#### TGE

MODULES:

WHEEL BASE:3640mm 6-7 WHEEL BASE:4490mm 8-9 WHEEL BASE:4490mm MAXI 10-11

Length Height Depth Weight

57-1-142-00