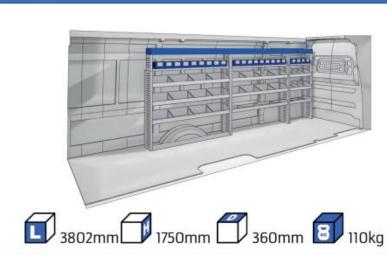

#### TGE

MODULES:

WHEEL BASE:3640mm 6-7 WHEEL BASE:4490mm 8-9 WHEEL BASE:4490mm MAXI 10-11

Length Height Depth Weight

57-1-142-00