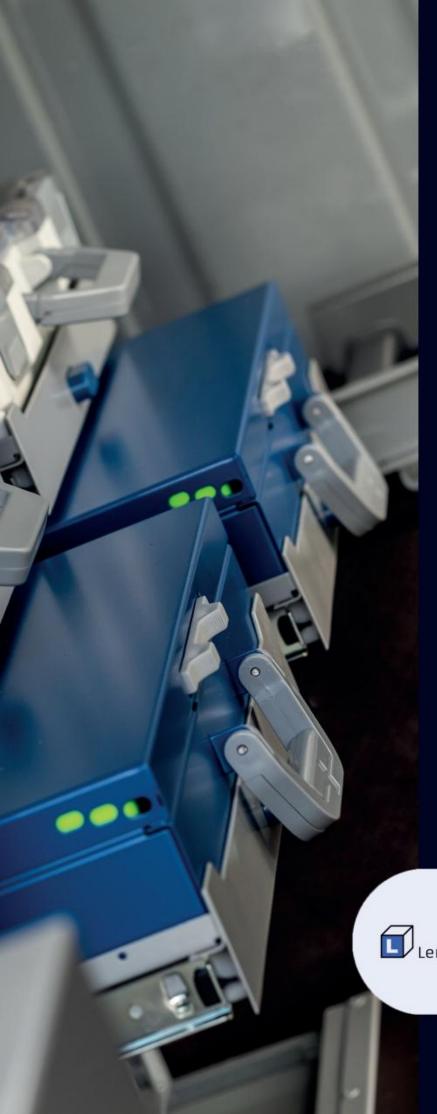

#### **SAFETY**

All Van Care's Van Racking Kits are tested extensively. Crash tests are continuously being carried out at specialized research centers.

Simulation, load capacity and vibration tests are continuously researched and performed.

Time and time again our products have proven to be extremely safe. Take these results from one of our frontal impact tests for example.

**SAFETY & QUALITY** 

ARE OUR MAIN GOALS

The speed of the crash test was increased from 32km/h to 50km/h. According to the report, the material had been deformed, but without creating dangerous situations for the passengers due to the loosening of parts.