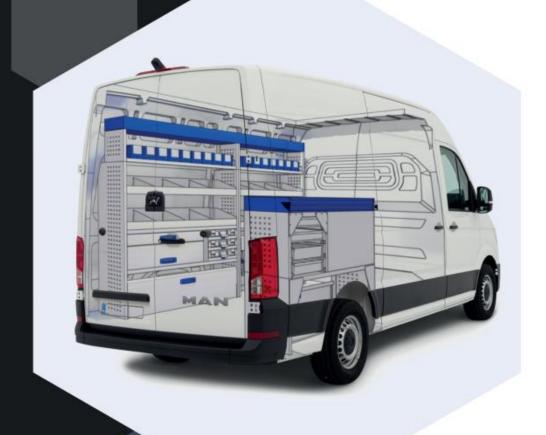

#### TGE

MODULES:

WHEEL BASE:3640mm 6-7 WHEEL BASE:4490mm 8-9 WHEEL BASE:4490mm MAXI 10-11

Length Height Depth Weight

57-1-142-00