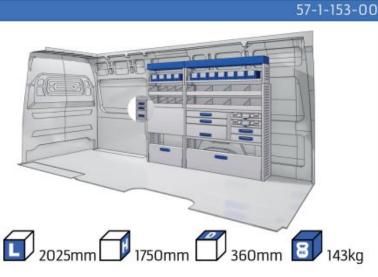

#### TGE

MODULES:

WHEEL BASE:3640mm 6-7 WHEEL BASE:4490mm 8-9 WHEEL BASE:4490mm MAXI 10-11

Length Height Depth Weight

57-1-142-00