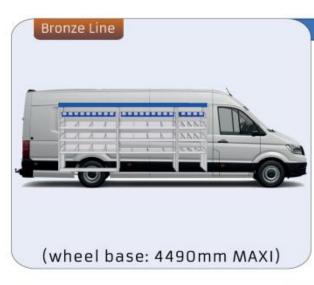

#### TGE

MODULES:

WHEEL BASE:3640mm 6-7 WHEEL BASE:4490mm 8-9 WHEEL BASE:4490mm MAXI 10-11

Length Height Depth Weight

57-1-142-00