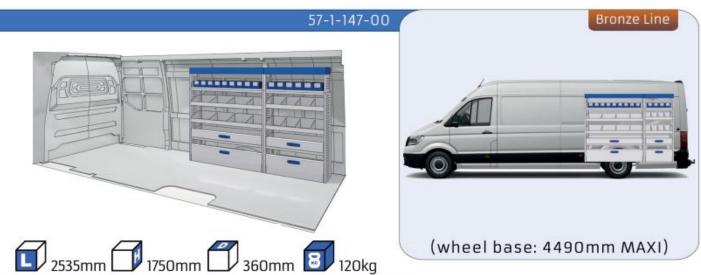

#### TGE

MODULES:

WHEEL BASE:3640mm 6-7 WHEEL BASE:4490mm 8-9 WHEEL BASE:4490mm MAXI 10-11

Length Height Depth Weight

57-1-142-00