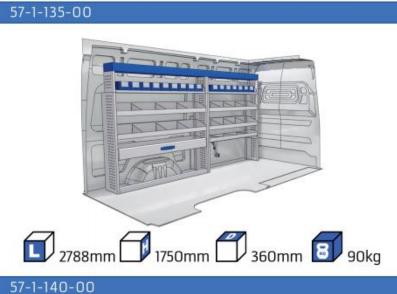

#### TGE

MODULES:

WHEEL BASE:3640mm 6-7 WHEEL BASE:4490mm 8-9 WHEEL BASE:4490mm MAXI 10-11

Length Height Depth Weight

57-1-142-00