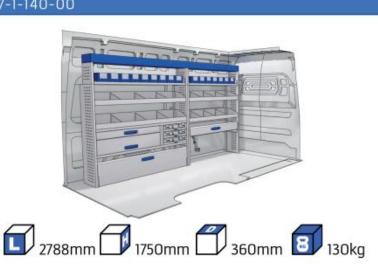

#### TGE

MODULES:

WHEEL BASE:3640mm 6-7 WHEEL BASE:4490mm 8-9 WHEEL BASE:4490mm MAXI 10-11

Length Height Depth Weight

57-1-142-00