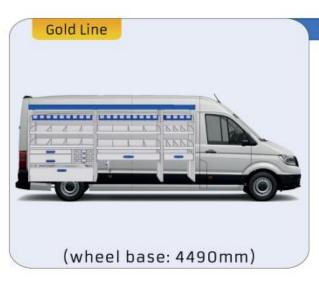

#### TGE

MODULES:

WHEEL BASE:3640mm 6-7 WHEEL BASE:4490mm 8-9 WHEEL BASE:4490mm MAXI 10-11

Length Height Depth Weight

57-1-142-00