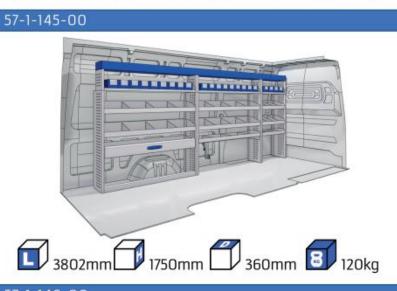

#### TGE

MODULES:

WHEEL BASE:3640mm 6-7 WHEEL BASE:4490mm 8-9 WHEEL BASE:4490mm MAXI 10-11

Length Height Depth Weight

57-1-142-00