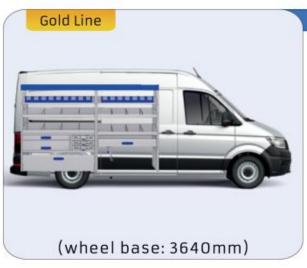

#### TGE

MODULES:

WHEEL BASE:3640mm 6-7 WHEEL BASE:4490mm 8-9 WHEEL BASE:4490mm MAXI 10-11

Length Height Depth Weight

57-1-142-00