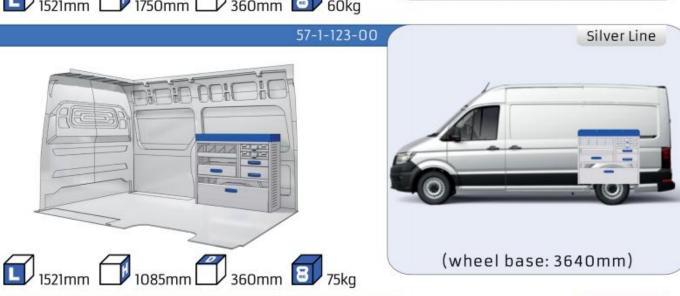

#### TGE

MODULES:

WHEEL BASE:3640mm 6-7 WHEEL BASE:4490mm 8-9 WHEEL BASE:4490mm MAXI 10-11

Length Height Depth Weight

57-1-142-00