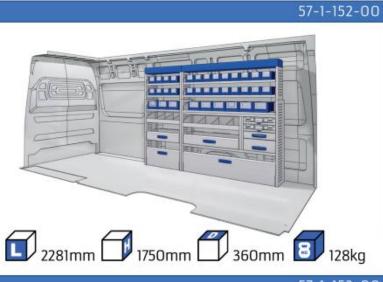

#### TGE

MODULES:

WHEEL BASE:3640mm 6-7 WHEEL BASE:4490mm 8-9 WHEEL BASE:4490mm MAXI 10-11

Length Height Depth Weight

57-1-142-00