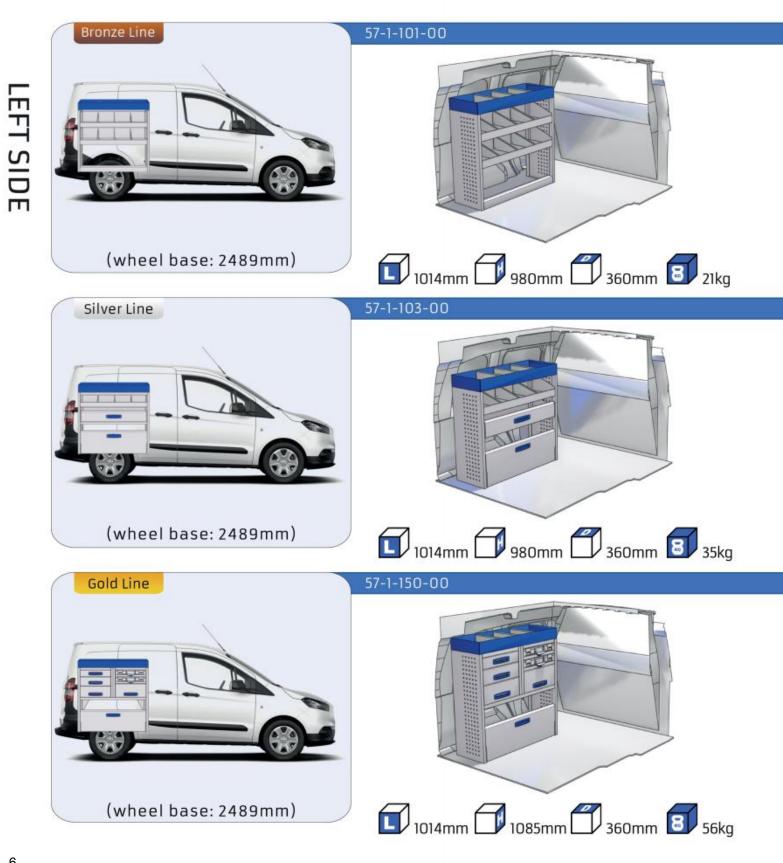

ed and complies to ISO 9001:2015 and TÜV requirements.





TIME SAVING

PERSONALIZED PROJECT



GREAT TESTS RESULTS

#### **SAFETY & QUALITY**

ARE OUR MAIN GOALS





## **CONTENT LIST:**

#### **TRANSIT COURIER**

MODULES: WHEEL BASE:2489mm 6-7

#### **TRANSIT CONNECT**

| 8-9   |
|-------|
| 10-11 |
|       |
| 12    |
| 13    |
|       |

#### TRANSIT CUSTOM

| MODULES:          |       |
|-------------------|-------|
| WHEEL BASE:2933mm | 14-15 |
| WHEEL BASE:3300mm | 16-17 |
| XLD LINE:         |       |
| WHEEL BASE:2933mm | 18    |
| WHEEL BASE:3300mm | 19    |
| WHEEL BASE:2933mm |       |

| MODULES:             |       |
|----------------------|-------|
| WHEEL BASE:3300mm    | 20-21 |
| WHEEL BASE:3750mm    | 22-23 |
| WHEEL BASE:3750MM L4 | 24-25 |



#### TRANSIT COURIER































### transit CUSTOM





### TRANSIT CUSTOM





### transit CUSTOM





### TRANSIT CUSTOM





### transit CUSTOM





#### TRANSIT CUSTOM