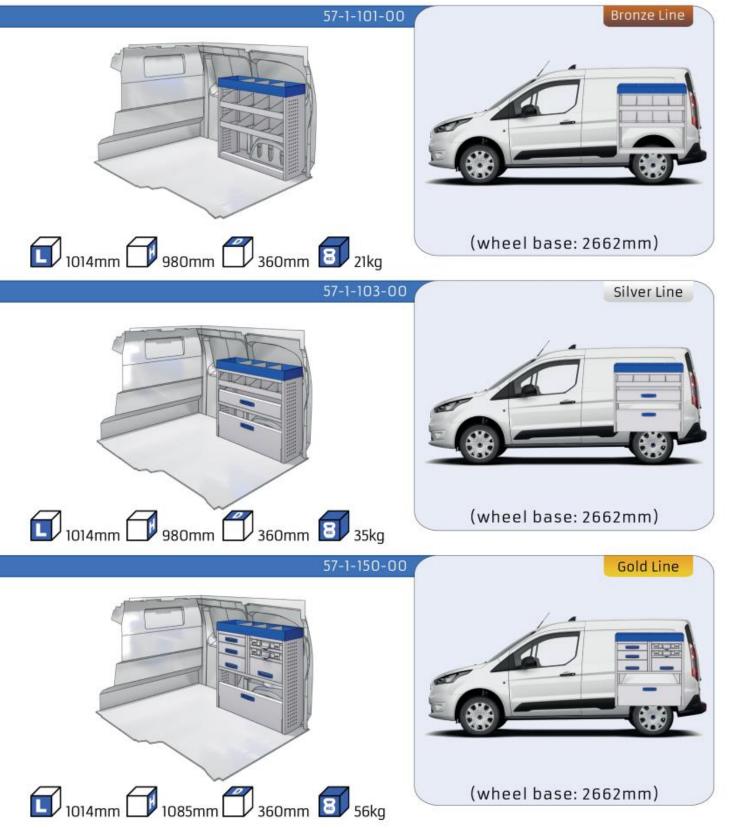

#### **TRANSIT CONNECT**

| 8-9   |
|-------|
| 10-11 |
|       |
| 12    |
| 13    |
|       |