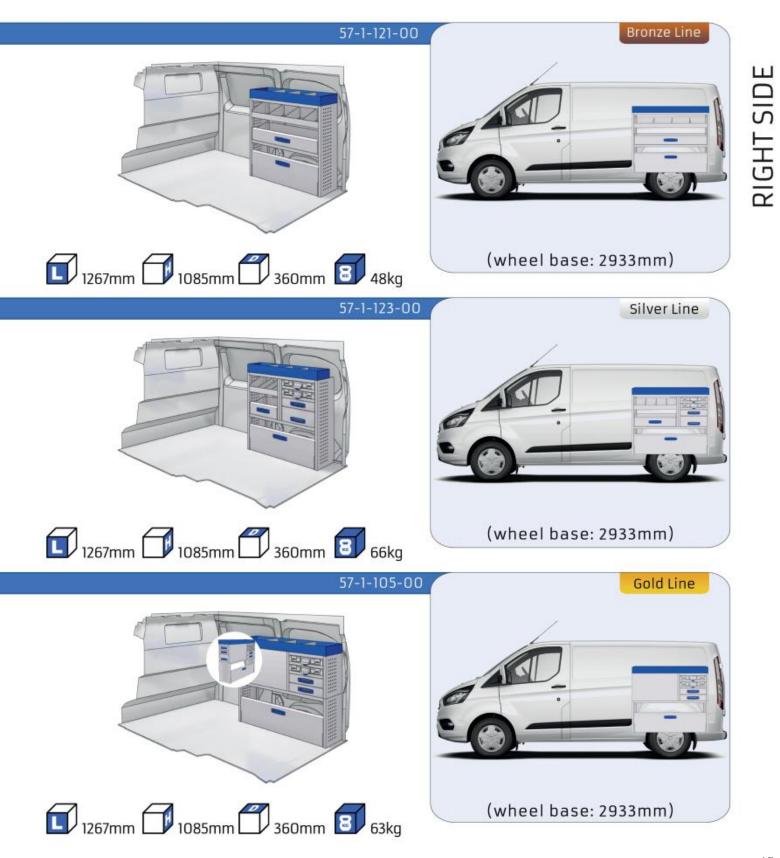

#### TRANSIT CUSTOM

| MODULES:          |       |
|-------------------|-------|
| WHEEL BASE:2933mm | 14-15 |
| WHEEL BASE:3300mm | 16-17 |
| XLD LINE:         |       |
| WHEEL BASE:2933mm | 18    |
| WHEEL BASE:3300mm | 19    |
| WHEEL BASE:2933mm |       |