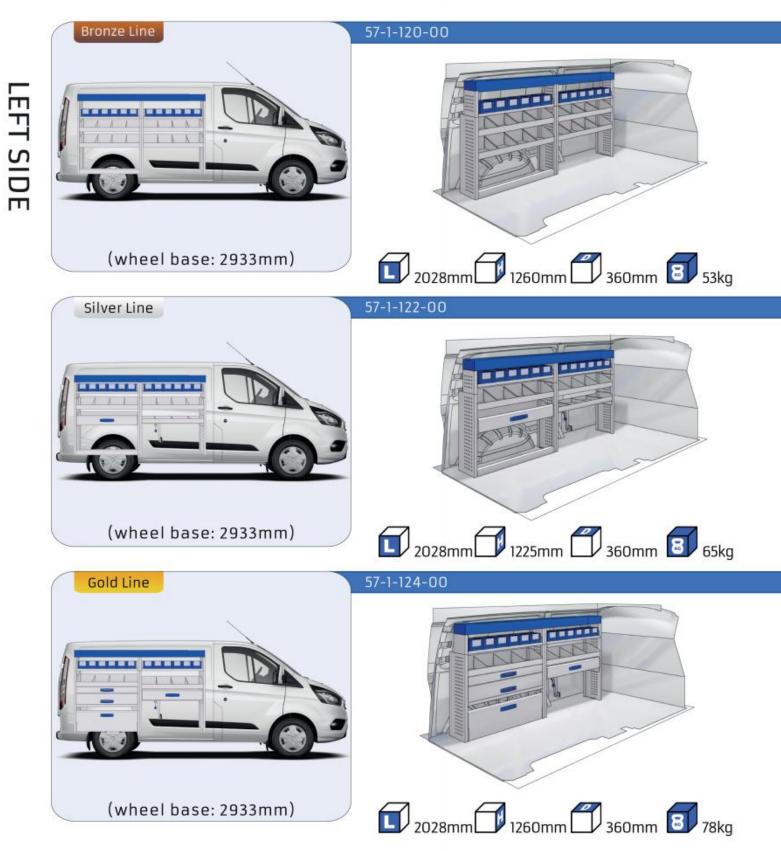

#### TRANSIT CUSTOM

| MODULES:          |       |
|-------------------|-------|
| WHEEL BASE:2933mm | 14-15 |
| WHEEL BASE:3300mm | 16-17 |
| XLD LINE:         |       |
| WHEEL BASE:2933mm | 18    |
| WHEEL BASE:3300mm | 19    |
| WHEEL BASE:2933mm |       |