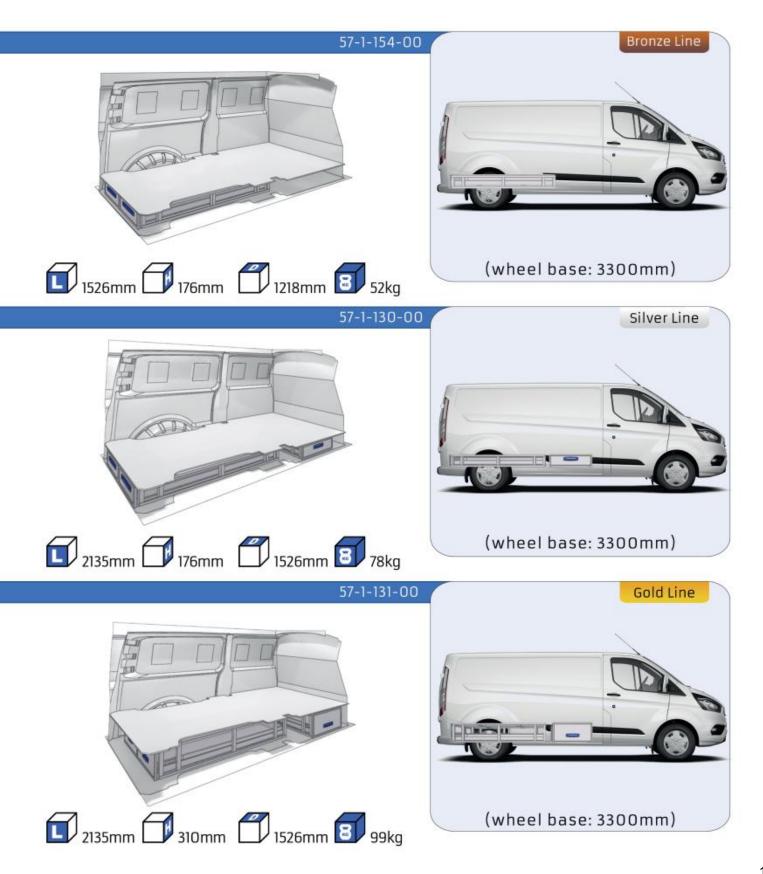

#### TRANSIT CUSTOM

| MODULES:          |       |
|-------------------|-------|
| WHEEL BASE:2933mm | 14-15 |
| WHEEL BASE:3300mm | 16-17 |
| XLD LINE:         |       |
| WHEEL BASE:2933mm | 18    |
| WHEEL BASE:3300mm | 19    |
| WHEEL BASE:2933mm |       |