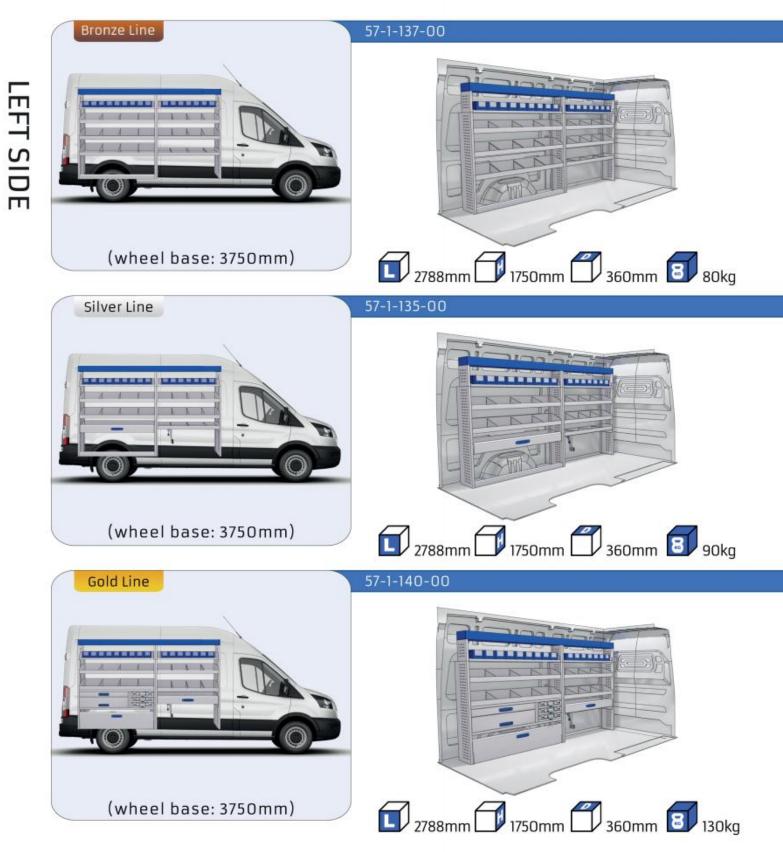

| MODULES:             |       |
|----------------------|-------|
| WHEEL BASE:3300mm    | 20-21 |
| WHEEL BASE:3750mm    | 22-23 |
| WHEEL BASE:3750MM L4 | 24-25 |