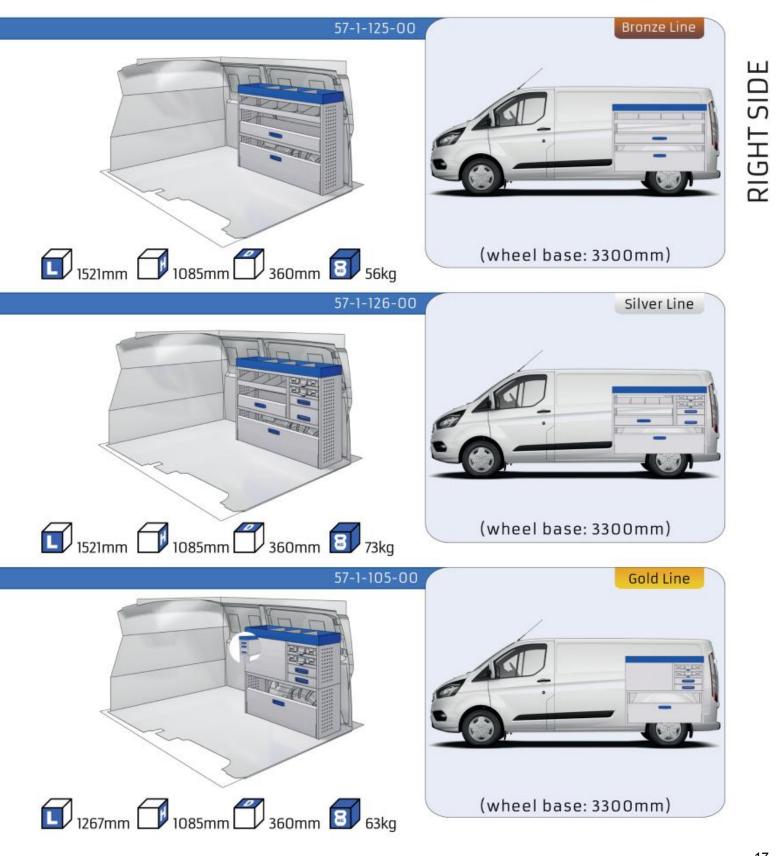

#### TRANSIT CUSTOM

| MODULES:          |       |
|-------------------|-------|
| WHEEL BASE:2933mm | 14-15 |
| WHEEL BASE:3300mm | 16-17 |
| XLD LINE:         |       |
| WHEEL BASE:2933mm | 18    |
| WHEEL BASE:3300mm | 19    |
| WHEEL BASE:2933mm |       |