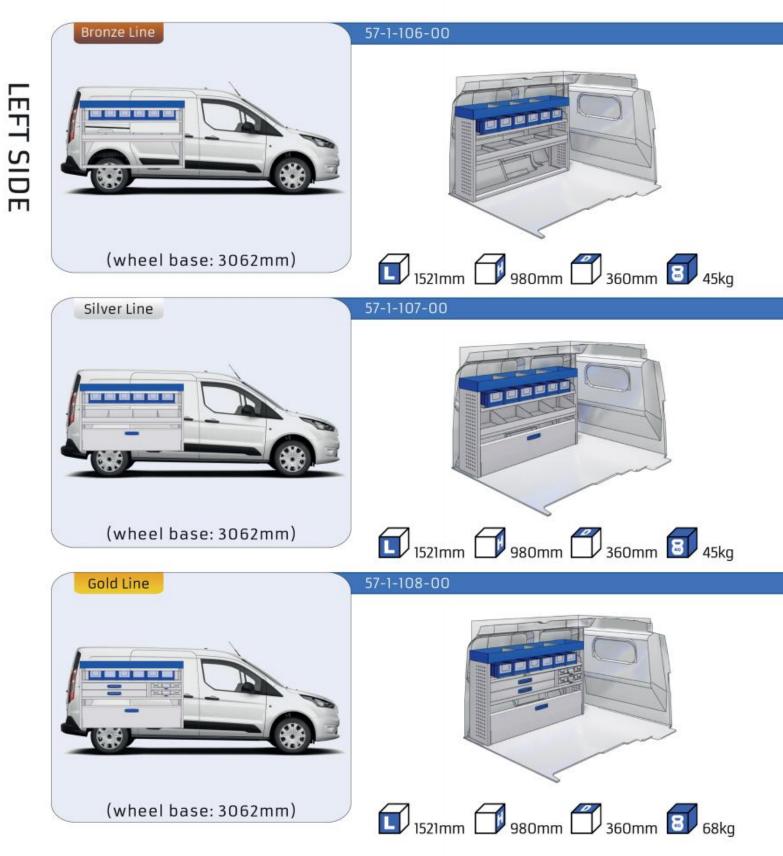

#### **TRANSIT CONNECT**

| 8-9   |
|-------|
| 10-11 |
|       |
| 12    |
| 13    |
|       |