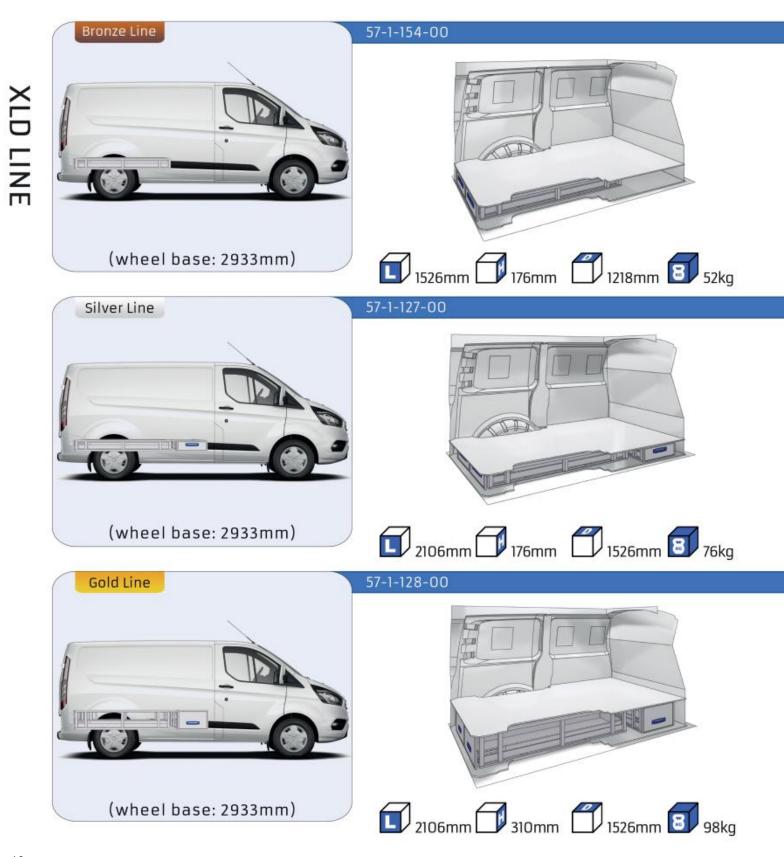

#### TRANSIT CUSTOM

| MODULES:          |       |
|-------------------|-------|
| WHEEL BASE:2933mm | 14-15 |
| WHEEL BASE:3300mm | 16-17 |
| XLD LINE:         |       |
| WHEEL BASE:2933mm | 18    |
| WHEEL BASE:3300mm | 19    |
| WHEEL BASE:2933mm |       |