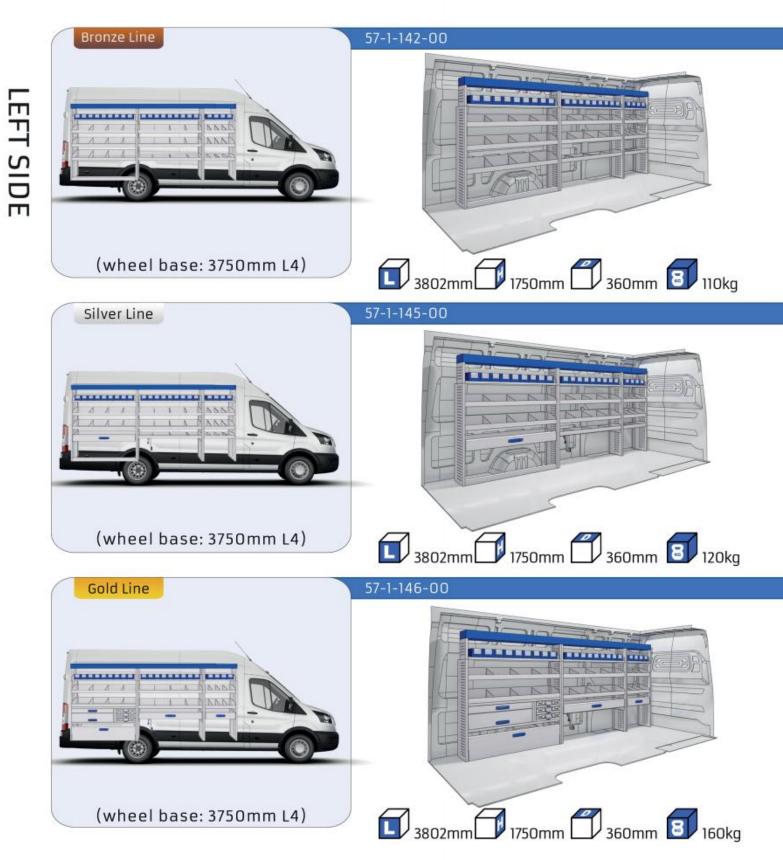

| MODULES:             |       |
|----------------------|-------|
| WHEEL BASE:3300mm    | 20-21 |
| WHEEL BASE:3750mm    | 22-23 |
| WHEEL BASE:3750MM L4 | 24-25 |