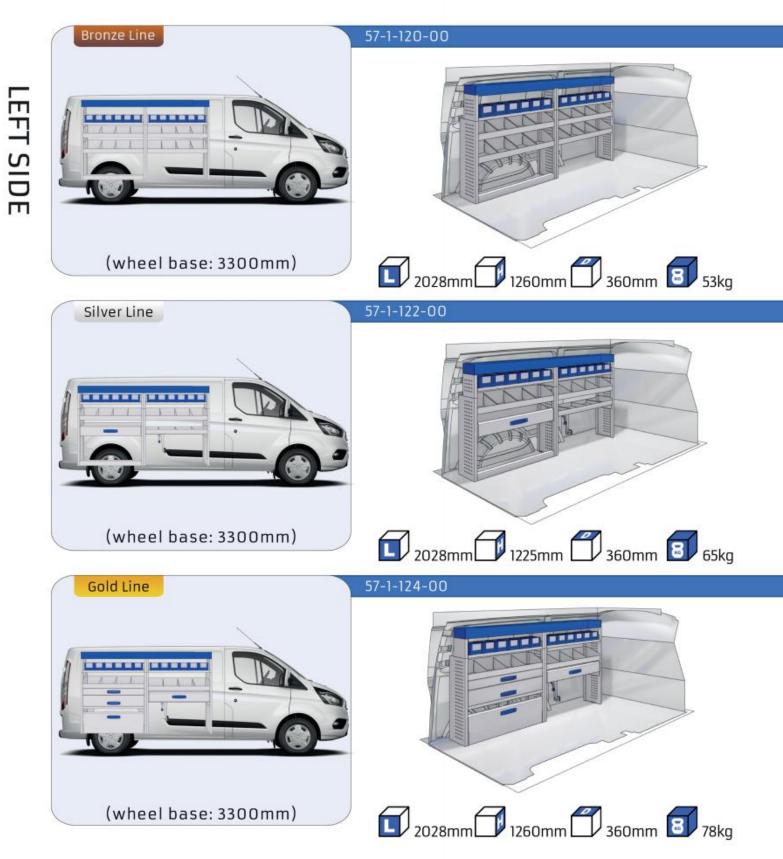

#### TRANSIT CUSTOM

| MODULES:          |       |
|-------------------|-------|
| WHEEL BASE:2933mm | 14-15 |
| WHEEL BASE:3300mm | 16-17 |
| XLD LINE:         |       |
| WHEEL BASE:2933mm | 18    |
| WHEEL BASE:3300mm | 19    |
| WHEEL BASE:2933mm |       |