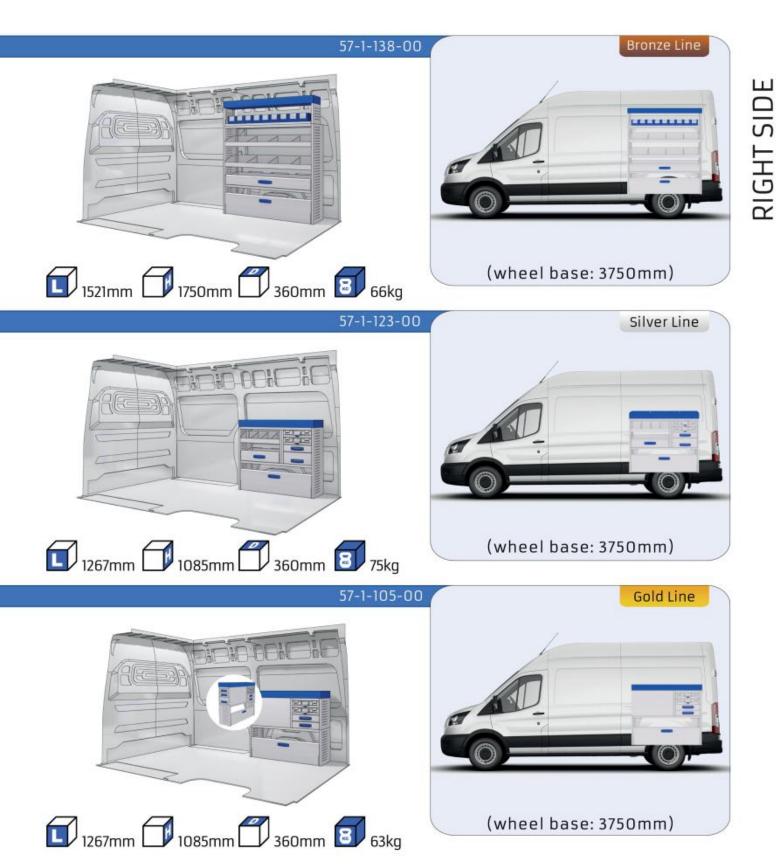

| MODULES:             |       |
|----------------------|-------|
| WHEEL BASE:3300mm    | 20-21 |
| WHEEL BASE:3750mm    | 22-23 |
| WHEEL BASE:3750MM L4 | 24-25 |