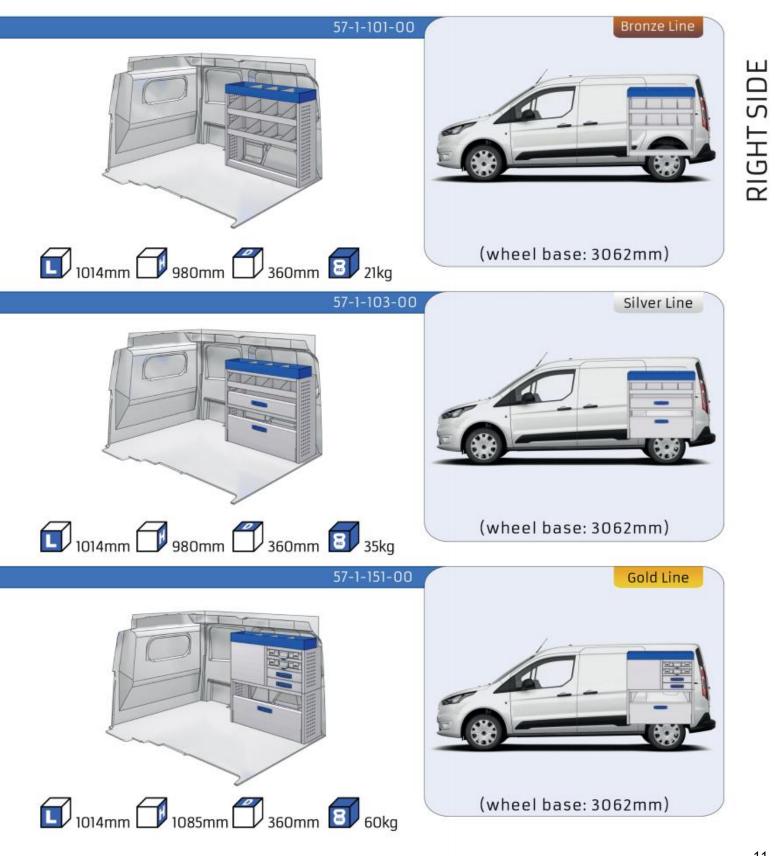

#### **TRANSIT CONNECT**

| 8-9   |
|-------|
| 10-11 |
|       |
| 12    |
| 13    |
|       |