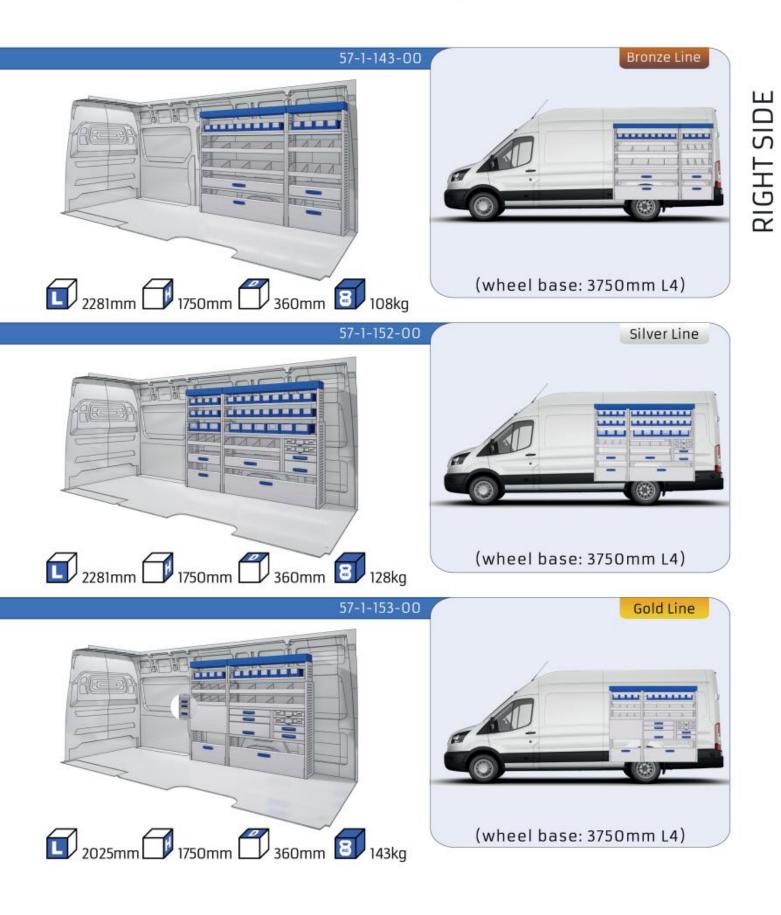

| MODULES:             |       |
|----------------------|-------|
| WHEEL BASE:3300mm    | 20-21 |
| WHEEL BASE:3750mm    | 22-23 |
| WHEEL BASE:3750MM L4 | 24-25 |