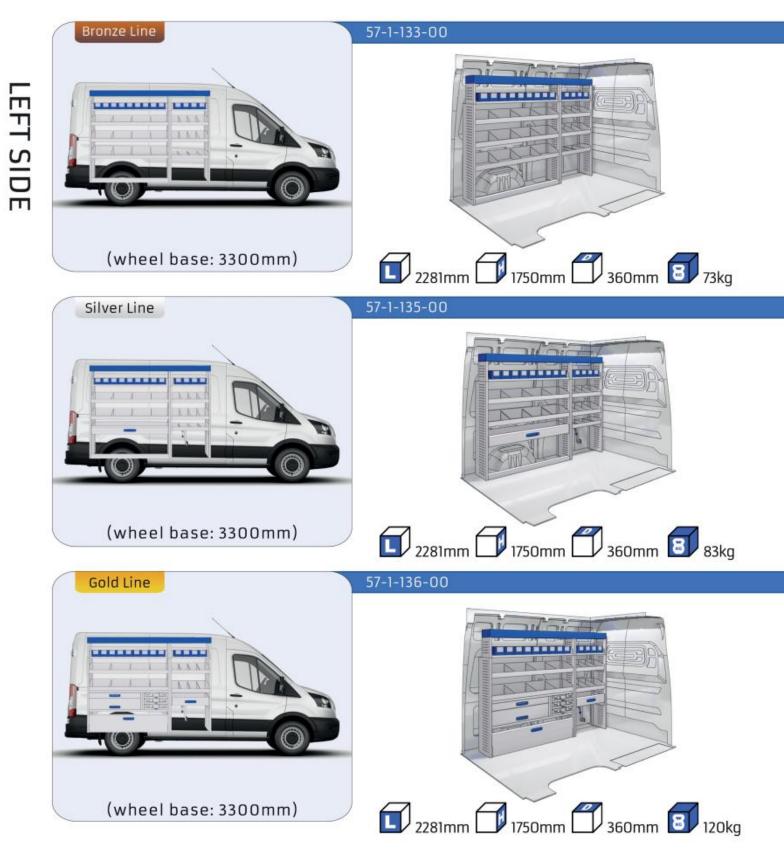

| MODULES:             |       |
|----------------------|-------|
| WHEEL BASE:3300mm    | 20-21 |
| WHEEL BASE:3750mm    | 22-23 |
| WHEEL BASE:3750MM L4 | 24-25 |