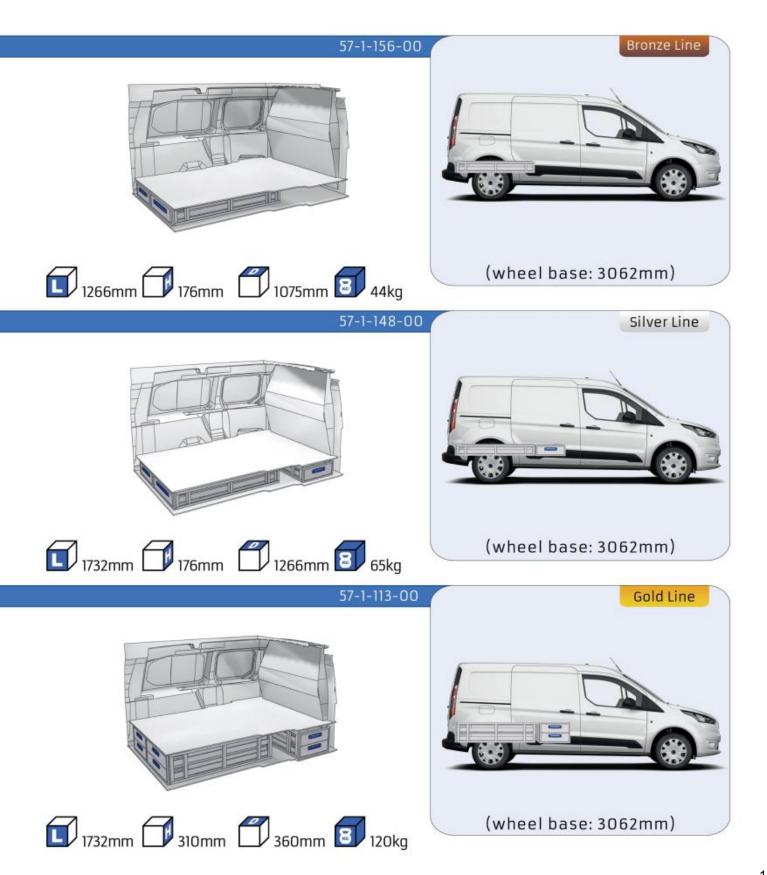

#### **TRANSIT CONNECT**

| 8-9   |
|-------|
| 10-11 |
|       |
| 12    |
| 13    |
|       |