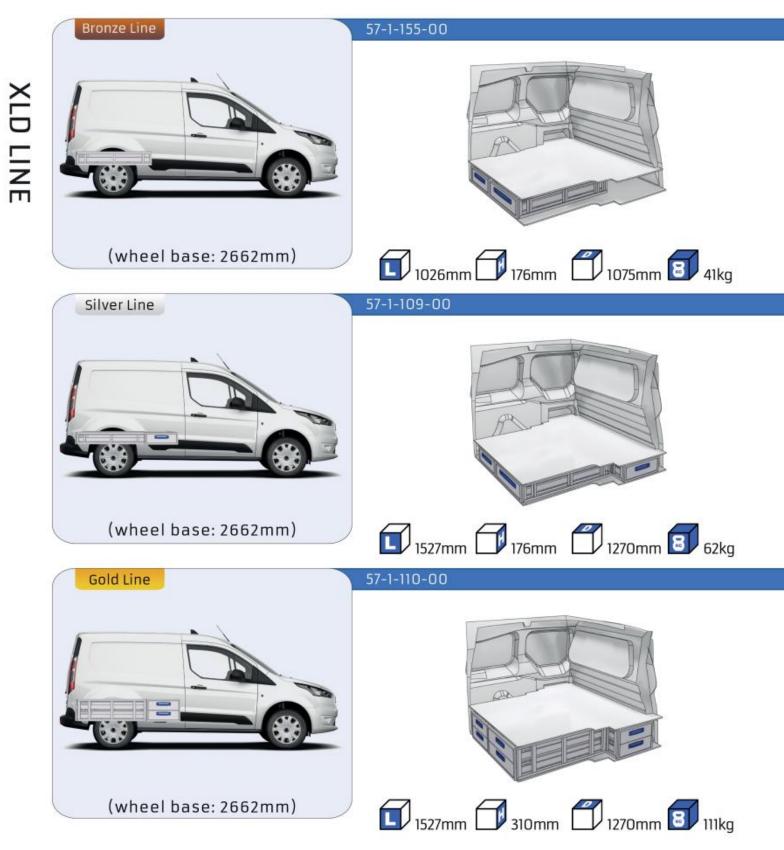

#### **TRANSIT CONNECT**

| 8-9   |
|-------|
| 10-11 |
|       |
| 12    |
| 13    |
|       |