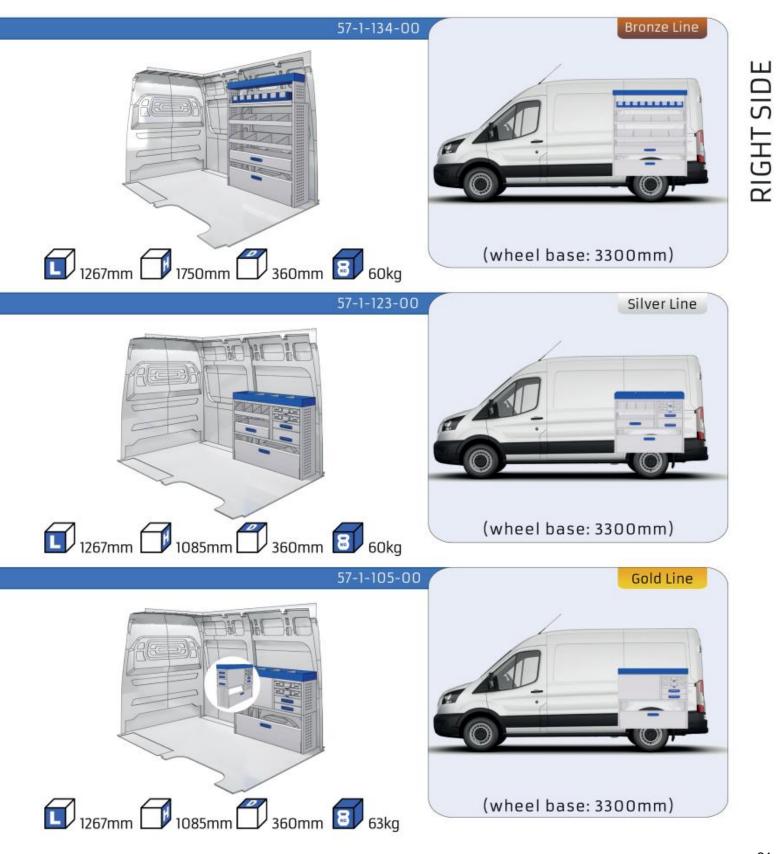

| MODULES:             |       |
|----------------------|-------|
| WHEEL BASE:3300mm    | 20-21 |
| WHEEL BASE:3750mm    | 22-23 |
| WHEEL BASE:3750MM L4 | 24-25 |