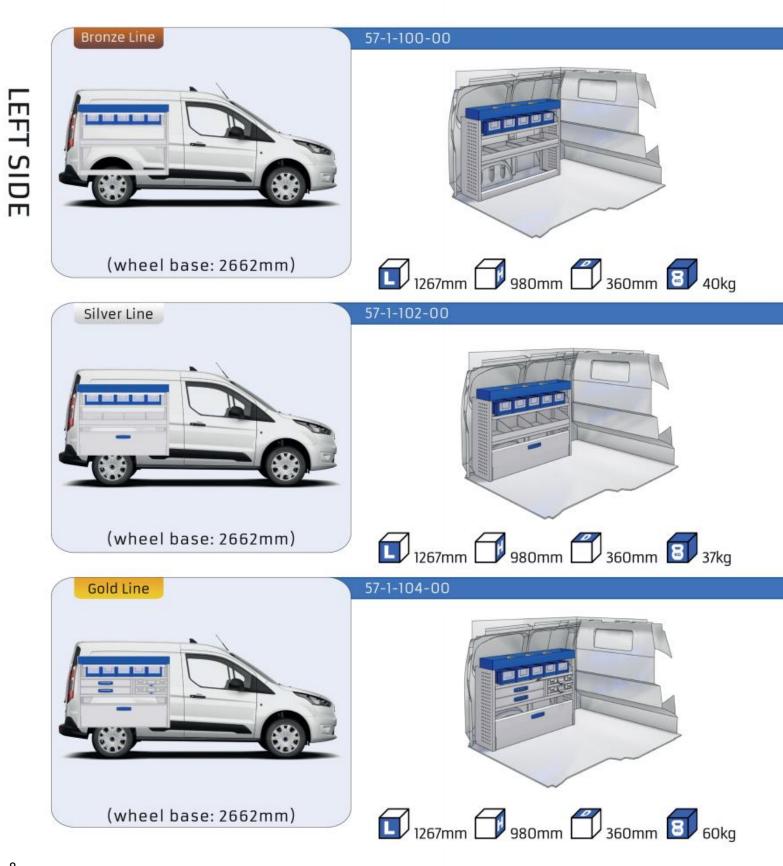

#### **TRANSIT CONNECT**

| 8-9   |
|-------|
| 10-11 |
|       |
| 12    |
| 13    |
|       |