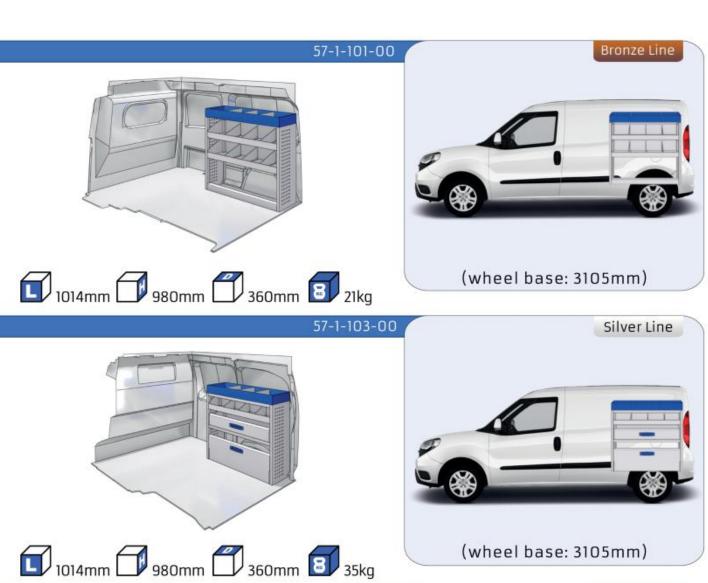

o ISO 9001:2015 and TÜV requirements.







TIME SAVING

PERSONALIZED PROJECT

GREAT TESTS RESULTS





### **CONTENT LIST:**

#### **FIORINO**

MODULES: WHEEL BASE:2513mm 6-7

#### **DOBLO**

**MODULES:** WHEEL BASE:2755mm 8-9 WHEEL BASE:3105mm 10-11

XLD LINE:

WHEEL BASE:2755mm 12 WHEEL BASE:3105mm 13

#### **TALENTO**

**MODULES:** 

WHEEL BASE:3098mm 14-15 WHEEL BASE:3498mm 16-17

XLD LINE:

WHEEL BASE:3098mm 18 WHEEL BASE:3498mm 19

#### SCUDO

**MODULES:** 

20-21 WHEEL BASE:2925mm WHEEL BASE:3275mm 22-23

#### **DUCATO**

**MODULES:** 

WHEEL BASE:3000mm 24-25 WHEEL BASE:3450mm 26-27 WHEEL BASE:4035mm 28-29 WHEEL BASE: 4035mm MAXI 30-31





### **FIORINO**



57-1-101-00















### DOBLO



















### **DOBLO**







## DOBLO MAXI

















# DOBLO MAXI







### DOBLO

















## DOBLO MAXI











#### Bronze Line



(wheel base: 3105mm)

#### 57-1-148-00















### Silver Line



(wheel base: 3105mm)

#### 57-1-113-00











Gold Line (wheel base: 3105mm)

























































57-1-127-00























### SCUDO



















### SCUDO















## SCUDO MAXI

















## SCUDO MAXI







## DUCATO



57-1-133-00























### DUCATO



57-1-137-00























### **DUCATO**

























# DUCATO MAXI STAN CARE

57-1-142-00

57-1-145-00















## VAN CARE DUCATO MAXI

















Mosevej 12 C · 4700 Næstved