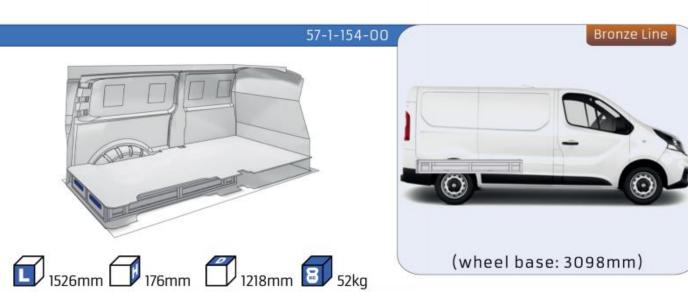

#### **TALENTO**

**MODULES:** 

WHEEL BASE:3098mm 14-15 WHEEL BASE:3498mm 16-17

XLD LINE:

WHEEL BASE:3098mm 18 WHEEL BASE:3498mm 19