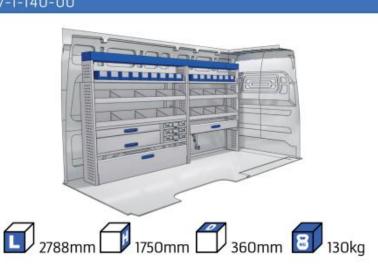

-23

#### **DUCATO**

**MODULES:** 

WHEEL BASE:3000mm 24-25 WHEEL BASE:3450mm 26-27 WHEEL BASE:4035mm 28-29 WHEEL BASE: 4035mm MAXI 30-31





### **FIORINO**



57-1-101-00















### DOBLO



















### **DOBLO**







## DOBLO MAXI

















# DOBLO MAXI







### DOBLO

















## DOBLO MAXI











#### Bronze Line



(wheel base: 3105mm)

#### 57-1-148-00















### Silver Line



(wheel base: 3105mm)

#### 57-1-113-00











Gold Line (wheel base: 3105mm)

























































57-1-127-00























### SCUDO



















### SCUDO















## SCUDO MAXI

















## SCUDO MAXI







## DUCATO



57-1-133-00























### DUCATO



57-1-137-00























### **DUCATO**

























# DUCATO MAXI STAN CARE

57-1-142-00

57-1-145-00















## VAN CARE DUCATO MAXI

















Mosevej 12 C · 4700 Næstved