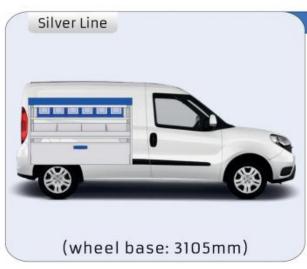

certified and complies to ISO 9001:2015 and TÜV requirements.







TIME SAVING

PERSONALIZED PROJECT

GREAT TESTS RESULTS





### **CONTENT LIST:**

#### **FIORINO**

MODULES: WHEEL BASE:2513mm 6-7

#### **DOBLO**

**MODULES:** WHEEL BASE:2755mm 8-9 WHEEL BASE:3105mm 10-11

XLD LINE:

WHEEL BASE:2755mm 12 WHEEL BASE:3105mm 13

#### **TALENTO**

**MODULES:** 

WHEEL BASE:3098mm 14-15 WHEEL BASE:3498mm 16-17

XLD LINE:

WHEEL BASE:3098mm 18 WHEEL BASE:3498mm 19

#### SCUDO

**MODULES:** 

20-21 WHEEL BASE:2925mm WHEEL BASE:3275mm 22-23

#### **DUCATO**

**MODULES:** 

WHEEL BASE:3000mm 24-25 WHEEL BASE:3450mm 26-27 WHEEL BASE:4035mm 28-29 WHEEL BASE: 4035mm MAXI 30-31





### **FIORINO**



57-1-101-00















### DOBLO



















### **DOBLO**







## DOBLO MAXI

















# DOBLO MAXI







### DOBLO

















## DOBLO MAXI











#### Bronze Line



(wheel base: 3105mm)

#### 57-1-148-00















### Silver Line



(wheel base: 3105mm)

#### 57-1-113-00











Gold Line (wheel base: 3105mm)

























































57-1-127-00























### SCUDO



















### SCUDO















## SCUDO MAXI

















## SCUDO MAXI







## DUCATO



57-1-133-00























### DUCATO



57-1-137-00























### **DUCATO**

























# DUCATO MAXI STAN CARE

57-1-142-00

57-1-145-00















## VAN CARE DUCATO MAXI

















Mosevej 12 C · 4700 Næstved