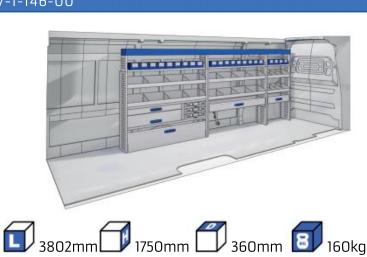

L BASE: 4035mm MAXI 30-31





### **FIORINO**



57-1-101-00















### DOBLO



















### **DOBLO**







## DOBLO MAXI

















# DOBLO MAXI







### DOBLO

















## DOBLO MAXI











#### Bronze Line



(wheel base: 3105mm)

#### 57-1-148-00















### Silver Line



(wheel base: 3105mm)

#### 57-1-113-00











Gold Line (wheel base: 3105mm)

























































57-1-127-00























### SCUDO



















### SCUDO















## SCUDO MAXI

















## SCUDO MAXI







## DUCATO



57-1-133-00























### DUCATO



57-1-137-00























### **DUCATO**

























# DUCATO MAXI STAN CARE

57-1-142-00

57-1-145-00















## VAN CARE DUCATO MAXI

















Mosevej 12 C · 4700 Næstved