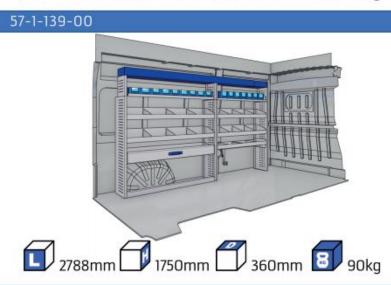

WHEEL BASE:3000mm 24-25 WHEEL BASE:3450mm 26-27 WHEEL BASE:4035mm 28-29 WHEEL BASE: 4035mm MAXI 30-31





### **FIORINO**



57-1-101-00















### DOBLO



















### **DOBLO**







## DOBLO MAXI

















# DOBLO MAXI







### DOBLO

















## DOBLO MAXI











#### Bronze Line



(wheel base: 3105mm)

#### 57-1-148-00















### Silver Line



(wheel base: 3105mm)

#### 57-1-113-00











Gold Line (wheel base: 3105mm)

























































57-1-127-00























### SCUDO



















### SCUDO















## SCUDO MAXI

















## SCUDO MAXI







## DUCATO



57-1-133-00























### DUCATO



57-1-137-00























### **DUCATO**

























# DUCATO MAXI STAN CARE

57-1-142-00

57-1-145-00















## VAN CARE DUCATO MAXI

















Mosevej 12 C · 4700 Næstved