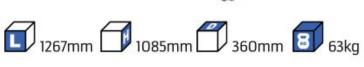

E:3498mm 16-17

XLD LINE:

WHEEL BASE:3098mm 18 WHEEL BASE:3498mm 19

#### SCUDO

**MODULES:** 

20-21 WHEEL BASE:2925mm WHEEL BASE:3275mm 22-23

#### **DUCATO**

**MODULES:** 

WHEEL BASE:3000mm 24-25 WHEEL BASE:3450mm 26-27 WHEEL BASE:4035mm 28-29 WHEEL BASE: 4035mm MAXI 30-31





### **FIORINO**



57-1-101-00















### DOBLO



















### **DOBLO**







## DOBLO MAXI

















# DOBLO MAXI







### DOBLO

















## DOBLO MAXI











#### Bronze Line



(wheel base: 3105mm)

#### 57-1-148-00















### Silver Line



(wheel base: 3105mm)

#### 57-1-113-00











Gold Line (wheel base: 3105mm)

























































57-1-127-00























### SCUDO



















### SCUDO















## SCUDO MAXI

















## SCUDO MAXI







## DUCATO



57-1-133-00























### DUCATO



57-1-137-00























### **DUCATO**

























# DUCATO MAXI STAN CARE

57-1-142-00

57-1-145-00















## VAN CARE DUCATO MAXI

















Mosevej 12 C · 4700 Næstved