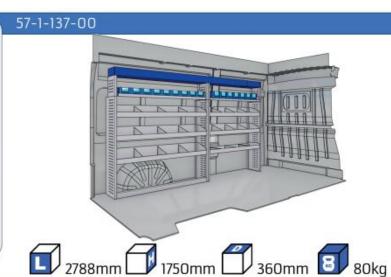

** 

WHEEL BASE:3000mm 24-25 WHEEL BASE:3450mm 26-27 WHEEL BASE:4035mm 28-29 WHEEL BASE: 4035mm MAXI 30-31





### **FIORINO**



57-1-101-00















### DOBLO



















### **DOBLO**







## DOBLO MAXI

















# DOBLO MAXI







### DOBLO

















## DOBLO MAXI











#### Bronze Line



(wheel base: 3105mm)

#### 57-1-148-00















### Silver Line



(wheel base: 3105mm)

#### 57-1-113-00











Gold Line (wheel base: 3105mm)

























































57-1-127-00























### SCUDO



















### SCUDO















## SCUDO MAXI

















## SCUDO MAXI







## DUCATO



57-1-133-00























### DUCATO



57-1-137-00























### **DUCATO**

























# DUCATO MAXI STAN CARE

57-1-142-00

57-1-145-00















## VAN CARE DUCATO MAXI

















Mosevej 12 C · 4700 Næstved