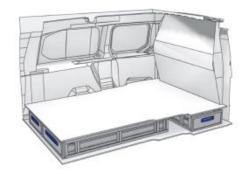

LIST:**

#### **FIORINO**

MODULES: WHEEL BASE:2513mm 6-7

#### **DOBLO**

**MODULES:** WHEEL BASE:2755mm 8-9 WHEEL BASE:3105mm 10-11

XLD LINE:

WHEEL BASE:2755mm 12 WHEEL BASE:3105mm 13

#### **TALENTO**

**MODULES:** 

WHEEL BASE:3098mm 14-15 WHEEL BASE:3498mm 16-17

XLD LINE:

WHEEL BASE:3098mm 18 WHEEL BASE:3498mm 19

#### SCUDO

**MODULES:** 

20-21 WHEEL BASE:2925mm WHEEL BASE:3275mm 22-23

#### **DUCATO**

**MODULES:** 

WHEEL BASE:3000mm 24-25 WHEEL BASE:3450mm 26-27 WHEEL BASE:4035mm 28-29 WHEEL BASE: 4035mm MAXI 30-31





### **FIORINO**



57-1-101-00















### DOBLO



















### **DOBLO**







## DOBLO MAXI

















# DOBLO MAXI







### DOBLO

















## DOBLO MAXI











#### Bronze Line



(wheel base: 3105mm)

#### 57-1-148-00















### Silver Line



(wheel base: 3105mm)

#### 57-1-113-00











Gold Line (wheel base: 3105mm)

























































57-1-127-00























### SCUDO



















### SCUDO















## SCUDO MAXI

















## SCUDO MAXI







## DUCATO



57-1-133-00























### DUCATO



57-1-137-00























### **DUCATO**

























# DUCATO MAXI STAN CARE

57-1-142-00

57-1-145-00















## VAN CARE DUCATO MAXI

















Mosevej 12 C · 4700 Næstved