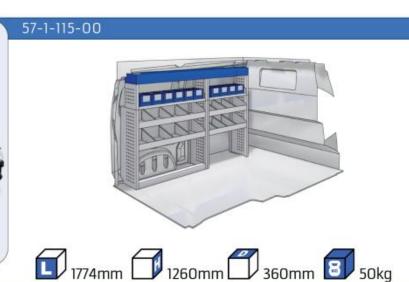

#### **TALENTO**

**MODULES:** 

WHEEL BASE:3098mm 14-15 WHEEL BASE:3498mm 16-17

XLD LINE:

WHEEL BASE:3098mm 18 WHEEL BASE:3498mm 19