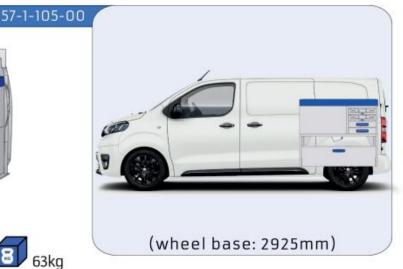

3498mm 16-17

XLD LINE:

WHEEL BASE:3098mm 18 WHEEL BASE:3498mm 19

#### SCUDO

**MODULES:** 

20-21 WHEEL BASE:2925mm WHEEL BASE:3275mm 22-23

#### **DUCATO**

**MODULES:** 

WHEEL BASE:3000mm 24-25 WHEEL BASE:3450mm 26-27 WHEEL BASE:4035mm 28-29 WHEEL BASE: 4035mm MAXI 30-31





### **FIORINO**



57-1-101-00















### DOBLO



















### **DOBLO**







## DOBLO MAXI

















# DOBLO MAXI







### DOBLO

















## DOBLO MAXI











#### Bronze Line



(wheel base: 3105mm)

#### 57-1-148-00















### Silver Line



(wheel base: 3105mm)

#### 57-1-113-00











Gold Line (wheel base: 3105mm)

























































57-1-127-00























### SCUDO



















### SCUDO















## SCUDO MAXI

















## SCUDO MAXI







## DUCATO



57-1-133-00























### DUCATO



57-1-137-00























### **DUCATO**

























# DUCATO MAXI STAN CARE

57-1-142-00

57-1-145-00















## VAN CARE DUCATO MAXI

















Mosevej 12 C · 4700 Næstved