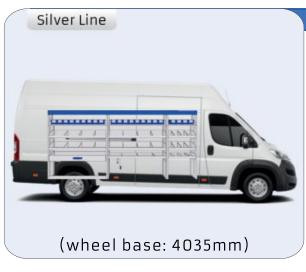

9 WHEEL BASE: 4035mm MAXI 30-31





### **FIORINO**



57-1-101-00















### DOBLO



















### **DOBLO**







## DOBLO MAXI

















# DOBLO MAXI







### DOBLO

















## DOBLO MAXI











#### Bronze Line



(wheel base: 3105mm)

#### 57-1-148-00















### Silver Line



(wheel base: 3105mm)

#### 57-1-113-00











Gold Line (wheel base: 3105mm)

























































57-1-127-00























### SCUDO



















### SCUDO















## SCUDO MAXI

















## SCUDO MAXI







## DUCATO



57-1-133-00























### DUCATO



57-1-137-00























### **DUCATO**

























# DUCATO MAXI STAN CARE

57-1-142-00

57-1-145-00















## VAN CARE DUCATO MAXI

















Mosevej 12 C · 4700 Næstved