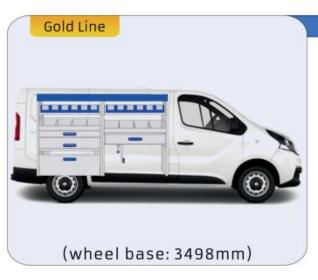

#### **TALENTO**

**MODULES:** 

WHEEL BASE:3098mm 14-15 WHEEL BASE:3498mm 16-17

XLD LINE:

WHEEL BASE:3098mm 18 WHEEL BASE:3498mm 19

#### 57-1-113-00

Gold Line (wheel base: 3105mm)

57-1-127-00