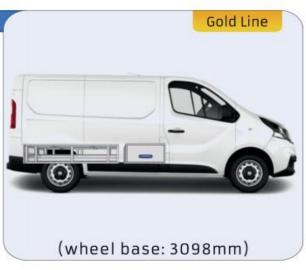

#### **TALENTO**

**MODULES:** 

WHEEL BASE:3098mm 14-15 WHEEL BASE:3498mm 16-17

XLD LINE:

WHEEL BASE:3098mm 18 WHEEL BASE:3498mm 19

#### 57-1-113-00

Gold Line (wheel base: 3105mm)

57-1-127-00