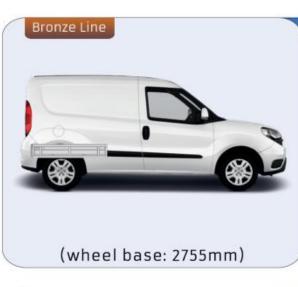

TÜV requirements.







TIME SAVING

PERSONALIZED PROJECT

GREAT TESTS RESULTS





### **CONTENT LIST:**

#### **FIORINO**

MODULES: WHEEL BASE:2513mm 6-7

#### **DOBLO**

**MODULES:** WHEEL BASE:2755mm 8-9 WHEEL BASE:3105mm 10-11

XLD LINE:

WHEEL BASE:2755mm 12 WHEEL BASE:3105mm 13

#### **TALENTO**

**MODULES:** 

WHEEL BASE:3098mm 14-15 WHEEL BASE:3498mm 16-17

XLD LINE:

WHEEL BASE:3098mm 18 WHEEL BASE:3498mm 19

#### SCUDO

**MODULES:** 

20-21 WHEEL BASE:2925mm WHEEL BASE:3275mm 22-23

#### **DUCATO**

**MODULES:** 

WHEEL BASE:3000mm 24-25 WHEEL BASE:3450mm 26-27 WHEEL BASE:4035mm 28-29 WHEEL BASE: 4035mm MAXI 30-31





### **FIORINO**



57-1-101-00















### DOBLO



















### **DOBLO**







## DOBLO MAXI

















# DOBLO MAXI







### DOBLO

















## DOBLO MAXI











#### Bronze Line



(wheel base: 3105mm)

#### 57-1-148-00















### Silver Line



(wheel base: 3105mm)

#### 57-1-113-00











Gold Line (wheel base: 3105mm)

























































57-1-127-00























### SCUDO



















### SCUDO















## SCUDO MAXI

















## SCUDO MAXI







## DUCATO



57-1-133-00























### DUCATO



57-1-137-00























### **DUCATO**

























# DUCATO MAXI STAN CARE

57-1-142-00

57-1-145-00















## VAN CARE DUCATO MAXI

















Mosevej 12 C · 4700 Næstved