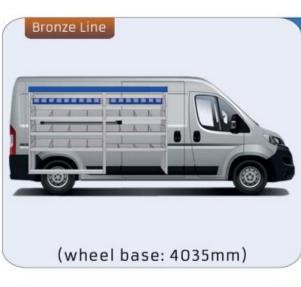

#### **DUCATO**

**MODULES:** 

WHEEL BASE:3000mm 24-25 WHEEL BASE:3450mm 26-27 WHEEL BASE:4035mm 28-29 WHEEL BASE: 4035mm MAXI 30-31