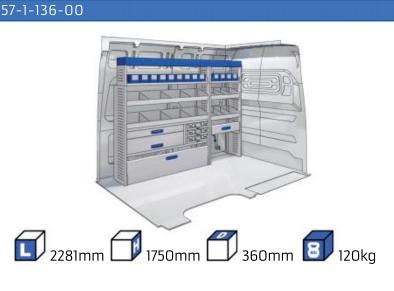

** 

20-21 WHEEL BASE:2925mm WHEEL BASE:3275mm 22-23

#### **DUCATO**

**MODULES:** 

WHEEL BASE:3000mm 24-25 WHEEL BASE:3450mm 26-27 WHEEL BASE:4035mm 28-29 WHEEL BASE: 4035mm MAXI 30-31





### **FIORINO**



57-1-101-00















### DOBLO



















### **DOBLO**







## DOBLO MAXI

















# DOBLO MAXI







### DOBLO

















## DOBLO MAXI











#### Bronze Line



(wheel base: 3105mm)

#### 57-1-148-00















### Silver Line



(wheel base: 3105mm)

#### 57-1-113-00











Gold Line (wheel base: 3105mm)

























































57-1-127-00























### SCUDO



















### SCUDO















## SCUDO MAXI

















## SCUDO MAXI







## DUCATO



57-1-133-00























### DUCATO



57-1-137-00























### **DUCATO**

























# DUCATO MAXI STAN CARE

57-1-142-00

57-1-145-00















## VAN CARE DUCATO MAXI

















Mosevej 12 C · 4700 Næstved