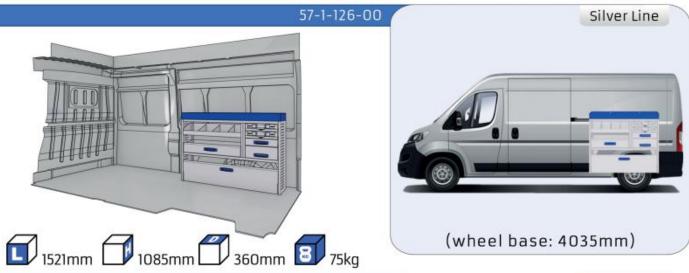

3000mm 24-25 WHEEL BASE:3450mm 26-27 WHEEL BASE:4035mm 28-29 WHEEL BASE: 4035mm MAXI 30-31





### **FIORINO**



57-1-101-00















### DOBLO



















### **DOBLO**







## DOBLO MAXI

















# DOBLO MAXI







### DOBLO

















## DOBLO MAXI











#### Bronze Line



(wheel base: 3105mm)

#### 57-1-148-00















### Silver Line



(wheel base: 3105mm)

#### 57-1-113-00











Gold Line (wheel base: 3105mm)

























































57-1-127-00























### SCUDO



















### SCUDO















## SCUDO MAXI

















## SCUDO MAXI







## DUCATO



57-1-133-00























### DUCATO



57-1-137-00























### **DUCATO**

























# DUCATO MAXI STAN CARE

57-1-142-00

57-1-145-00















## VAN CARE DUCATO MAXI

















Mosevej 12 C · 4700 Næstved