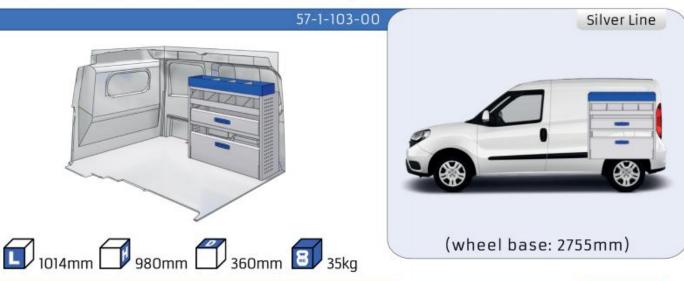

#### **DOBLO**

**MODULES:** WHEEL BASE:2755mm 8-9 WHEEL BASE:3105mm 10-11

XLD LINE:

WHEEL BASE:2755mm 12 WHEEL BASE:3105mm 13