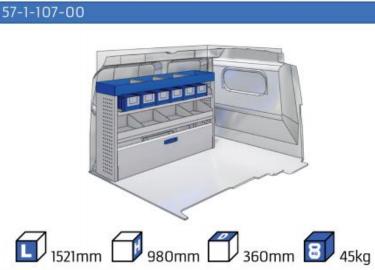

### DOBLO

### **DOBLO**

#### **DOBLO**

**MODULES:** WHEEL BASE:2755mm 8-9 WHEEL BASE:3105mm 10-11

XLD LINE:

WHEEL BASE:2755mm 12 WHEEL BASE:3105mm 13