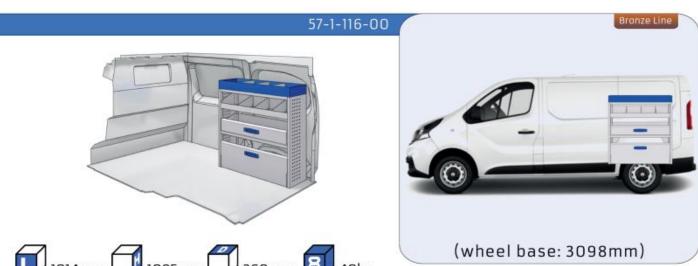

#### **TALENTO**

**MODULES:** 

WHEEL BASE:3098mm 14-15 WHEEL BASE:3498mm 16-17

XLD LINE:

WHEEL BASE:3098mm 18 WHEEL BASE:3498mm 19