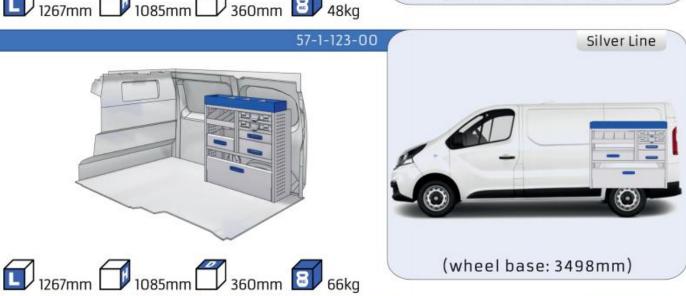

#### **TALENTO**

**MODULES:** 

WHEEL BASE:3098mm 14-15 WHEEL BASE:3498mm 16-17

XLD LINE:

WHEEL BASE:3098mm 18 WHEEL BASE:3498mm 19