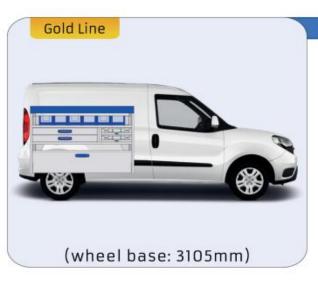

ified and complies to ISO 9001:2015 and TÜV requirements.







TIME SAVING

PERSONALIZED PROJECT

GREAT TESTS RESULTS





### **CONTENT LIST:**

#### **FIORINO**

MODULES: WHEEL BASE:2513mm 6-7

#### **DOBLO**

**MODULES:** WHEEL BASE:2755mm 8-9 WHEEL BASE:3105mm 10-11

XLD LINE:

WHEEL BASE:2755mm 12 WHEEL BASE:3105mm 13

#### **TALENTO**

**MODULES:** 

WHEEL BASE:3098mm 14-15 WHEEL BASE:3498mm 16-17

XLD LINE:

WHEEL BASE:3098mm 18 WHEEL BASE:3498mm 19

#### SCUDO

**MODULES:** 

20-21 WHEEL BASE:2925mm WHEEL BASE:3275mm 22-23

#### **DUCATO**

**MODULES:** 

WHEEL BASE:3000mm 24-25 WHEEL BASE:3450mm 26-27 WHEEL BASE:4035mm 28-29 WHEEL BASE: 4035mm MAXI 30-31





### **FIORINO**



57-1-101-00















### DOBLO



















### **DOBLO**







## DOBLO MAXI

















# DOBLO MAXI







### DOBLO

















## DOBLO MAXI











#### Bronze Line



(wheel base: 3105mm)

#### 57-1-148-00















### Silver Line



(wheel base: 3105mm)

#### 57-1-113-00











Gold Line (wheel base: 3105mm)

























































57-1-127-00























### SCUDO



















### SCUDO















## SCUDO MAXI

















## SCUDO MAXI







## DUCATO



57-1-133-00























### DUCATO



57-1-137-00























### **DUCATO**

























# DUCATO MAXI STAN CARE

57-1-142-00

57-1-145-00















## VAN CARE DUCATO MAXI

















Mosevej 12 C · 4700 Næstved