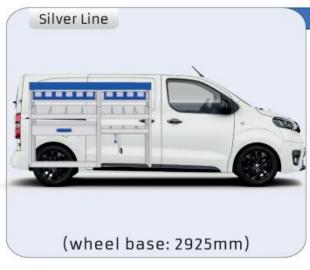

#### SCUDO

**MODULES:** 

20-21 WHEEL BASE:2925mm WHEEL BASE:3275mm 22-23

### Silver Line

(wheel base: 3105mm)