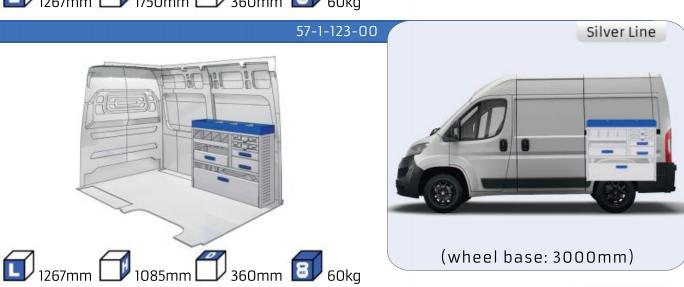

21 WHEEL BASE:2925mm WHEEL BASE:3275mm 22-23

#### **DUCATO**

**MODULES:** 

WHEEL BASE:3000mm 24-25 WHEEL BASE:3450mm 26-27 WHEEL BASE:4035mm 28-29 WHEEL BASE: 4035mm MAXI 30-31





### **FIORINO**



57-1-101-00















### DOBLO



















### **DOBLO**







## DOBLO MAXI

















# DOBLO MAXI







### DOBLO

















## DOBLO MAXI











#### Bronze Line



(wheel base: 3105mm)

#### 57-1-148-00















### Silver Line



(wheel base: 3105mm)

#### 57-1-113-00











Gold Line (wheel base: 3105mm)

























































57-1-127-00























### SCUDO



















### SCUDO















## SCUDO MAXI

















## SCUDO MAXI







## DUCATO



57-1-133-00























### DUCATO



57-1-137-00























### **DUCATO**

























# DUCATO MAXI STAN CARE

57-1-142-00

57-1-145-00















## VAN CARE DUCATO MAXI

















Mosevej 12 C · 4700 Næstved