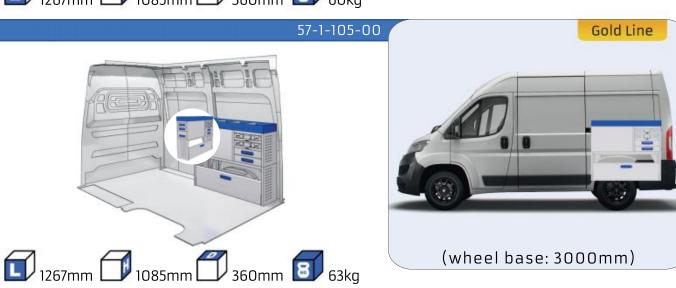

#### **DUCATO**

**MODULES:** 

WHEEL BASE:3000mm 24-25 WHEEL BASE:3450mm 26-27 WHEEL BASE:4035mm 28-29 WHEEL BASE: 4035mm MAXI 30-31