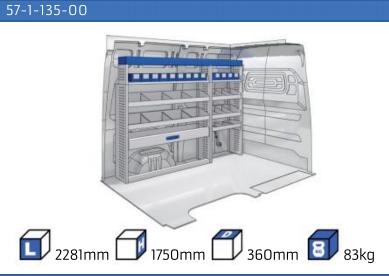

LES:** 

20-21 WHEEL BASE:2925mm WHEEL BASE:3275mm 22-23

#### **DUCATO**

**MODULES:** 

WHEEL BASE:3000mm 24-25 WHEEL BASE:3450mm 26-27 WHEEL BASE:4035mm 28-29 WHEEL BASE: 4035mm MAXI 30-31





### **FIORINO**



57-1-101-00















### DOBLO



















### **DOBLO**







## DOBLO MAXI

















# DOBLO MAXI







### DOBLO

















## DOBLO MAXI











#### Bronze Line



(wheel base: 3105mm)

#### 57-1-148-00















### Silver Line



(wheel base: 3105mm)

#### 57-1-113-00











Gold Line (wheel base: 3105mm)

























































57-1-127-00























### SCUDO



















### SCUDO















## SCUDO MAXI

















## SCUDO MAXI







## DUCATO



57-1-133-00























### DUCATO



57-1-137-00























### **DUCATO**

























# DUCATO MAXI STAN CARE

57-1-142-00

57-1-145-00















## VAN CARE DUCATO MAXI

















Mosevej 12 C · 4700 Næstved