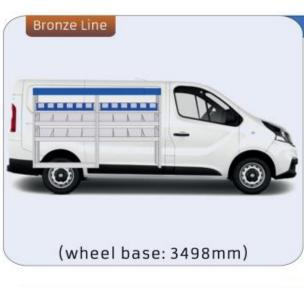

#### **TALENTO**

**MODULES:** 

WHEEL BASE:3098mm 14-15 WHEEL BASE:3498mm 16-17

XLD LINE:

WHEEL BASE:3098mm 18 WHEEL BASE:3498mm 19