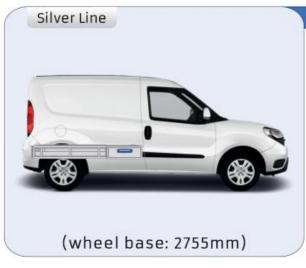

requirements.







TIME SAVING

PERSONALIZED PROJECT

GREAT TESTS RESULTS





### **CONTENT LIST:**

#### **FIORINO**

MODULES: WHEEL BASE:2513mm 6-7

#### **DOBLO**

**MODULES:** WHEEL BASE:2755mm 8-9 WHEEL BASE:3105mm 10-11

XLD LINE:

WHEEL BASE:2755mm 12 WHEEL BASE:3105mm 13

#### **TALENTO**

**MODULES:** 

WHEEL BASE:3098mm 14-15 WHEEL BASE:3498mm 16-17

XLD LINE:

WHEEL BASE:3098mm 18 WHEEL BASE:3498mm 19

#### SCUDO

**MODULES:** 

20-21 WHEEL BASE:2925mm WHEEL BASE:3275mm 22-23

#### **DUCATO**

**MODULES:** 

WHEEL BASE:3000mm 24-25 WHEEL BASE:3450mm 26-27 WHEEL BASE:4035mm 28-29 WHEEL BASE: 4035mm MAXI 30-31





### **FIORINO**



57-1-101-00















### DOBLO



















### **DOBLO**







## DOBLO MAXI

















# DOBLO MAXI







### DOBLO

















## DOBLO MAXI











#### Bronze Line



(wheel base: 3105mm)

#### 57-1-148-00















### Silver Line



(wheel base: 3105mm)

#### 57-1-113-00











Gold Line (wheel base: 3105mm)

























































57-1-127-00























### SCUDO



















### SCUDO















## SCUDO MAXI

















## SCUDO MAXI







## DUCATO



57-1-133-00























### DUCATO



57-1-137-00























### **DUCATO**

























# DUCATO MAXI STAN CARE

57-1-142-00

57-1-145-00















## VAN CARE DUCATO MAXI

















Mosevej 12 C · 4700 Næstved