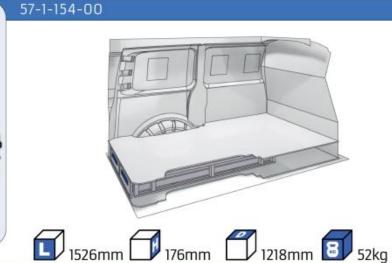

#### **TALENTO**

**MODULES:** 

WHEEL BASE:3098mm 14-15 WHEEL BASE:3498mm 16-17

XLD LINE:

WHEEL BASE:3098mm 18 WHEEL BASE:3498mm 19