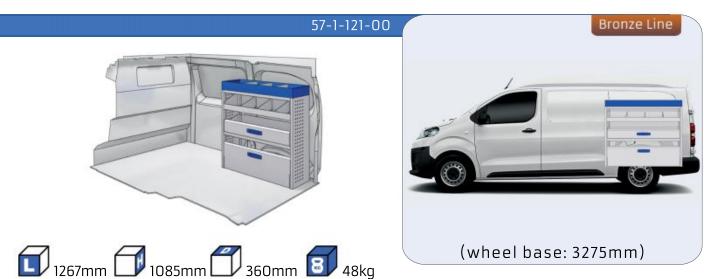

#### SCUDO

**MODULES:** 

20-21 WHEEL BASE:2925mm WHEEL BASE:3275mm 22-23

#### Bronze Line

(wheel base: 3105mm)