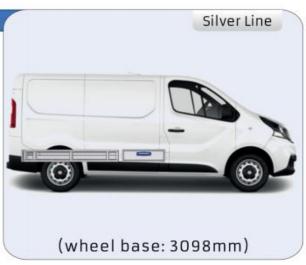

#### **TALENTO**

**MODULES:** 

WHEEL BASE:3098mm 14-15 WHEEL BASE:3498mm 16-17

XLD LINE:

WHEEL BASE:3098mm 18 WHEEL BASE:3498mm 19