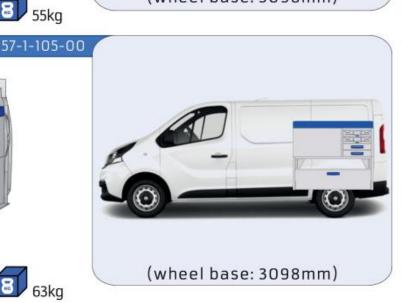

#### **TALENTO**

**MODULES:** 

WHEEL BASE:3098mm 14-15 WHEEL BASE:3498mm 16-17

XLD LINE:

WHEEL BASE:3098mm 18 WHEEL BASE:3498mm 19