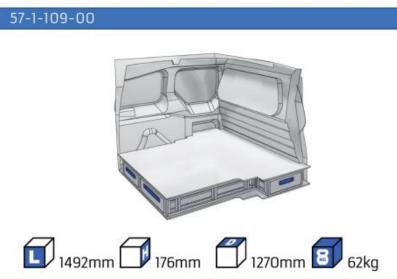

equirements.







TIME SAVING

PERSONALIZED PROJECT

GREAT TESTS RESULTS





### **CONTENT LIST:**

#### **FIORINO**

MODULES: WHEEL BASE:2513mm 6-7

#### **DOBLO**

**MODULES:** WHEEL BASE:2755mm 8-9 WHEEL BASE:3105mm 10-11

XLD LINE:

WHEEL BASE:2755mm 12 WHEEL BASE:3105mm 13

#### **TALENTO**

**MODULES:** 

WHEEL BASE:3098mm 14-15 WHEEL BASE:3498mm 16-17

XLD LINE:

WHEEL BASE:3098mm 18 WHEEL BASE:3498mm 19

#### SCUDO

**MODULES:** 

20-21 WHEEL BASE:2925mm WHEEL BASE:3275mm 22-23

#### **DUCATO**

**MODULES:** 

WHEEL BASE:3000mm 24-25 WHEEL BASE:3450mm 26-27 WHEEL BASE:4035mm 28-29 WHEEL BASE: 4035mm MAXI 30-31





### **FIORINO**



57-1-101-00















### DOBLO



















### **DOBLO**







## DOBLO MAXI

















# DOBLO MAXI







### DOBLO

















## DOBLO MAXI











#### Bronze Line



(wheel base: 3105mm)

#### 57-1-148-00















### Silver Line



(wheel base: 3105mm)

#### 57-1-113-00











Gold Line (wheel base: 3105mm)

























































57-1-127-00























### SCUDO



















### SCUDO















## SCUDO MAXI

















## SCUDO MAXI







## DUCATO



57-1-133-00























### DUCATO



57-1-137-00























### **DUCATO**

























# DUCATO MAXI STAN CARE

57-1-142-00

57-1-145-00















## VAN CARE DUCATO MAXI

















Mosevej 12 C · 4700 Næstved