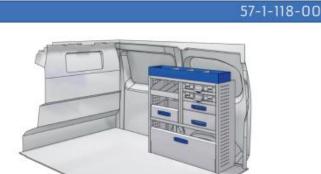

HEEL BASE:3498mm 16-17

XLD LINE:

WHEEL BASE:3098mm 18 WHEEL BASE:3498mm 19

#### SCUDO

**MODULES:** 

20-21 WHEEL BASE:2925mm WHEEL BASE:3275mm 22-23

#### **DUCATO**

**MODULES:** 

WHEEL BASE:3000mm 24-25 WHEEL BASE:3450mm 26-27 WHEEL BASE:4035mm 28-29 WHEEL BASE: 4035mm MAXI 30-31





### **FIORINO**



57-1-101-00















### DOBLO



















### **DOBLO**







## DOBLO MAXI

















# DOBLO MAXI







### DOBLO

















## DOBLO MAXI











#### Bronze Line



(wheel base: 3105mm)

#### 57-1-148-00















### Silver Line



(wheel base: 3105mm)

#### 57-1-113-00











Gold Line (wheel base: 3105mm)

























































57-1-127-00























### SCUDO



















### SCUDO















## SCUDO MAXI

















## SCUDO MAXI







## DUCATO



57-1-133-00























### DUCATO



57-1-137-00























### **DUCATO**

























# DUCATO MAXI STAN CARE

57-1-142-00

57-1-145-00















## VAN CARE DUCATO MAXI

















Mosevej 12 C · 4700 Næstved