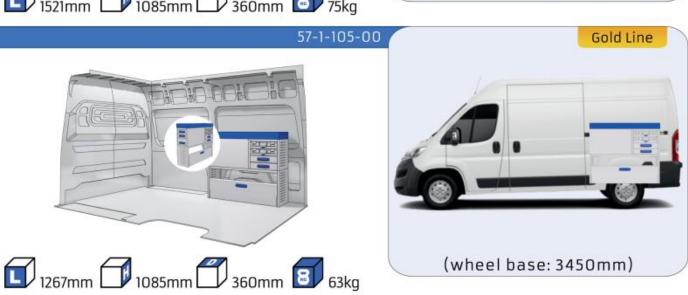

**DUCATO**

**MODULES:** 

WHEEL BASE:3000mm 24-25 WHEEL BASE:3450mm 26-27 WHEEL BASE:4035mm 28-29 WHEEL BASE: 4035mm MAXI 30-31





### **FIORINO**



57-1-101-00















### DOBLO



















### **DOBLO**







## DOBLO MAXI

















# DOBLO MAXI







### DOBLO

















## DOBLO MAXI











#### Bronze Line



(wheel base: 3105mm)

#### 57-1-148-00















### Silver Line



(wheel base: 3105mm)

#### 57-1-113-00











Gold Line (wheel base: 3105mm)

























































57-1-127-00























### SCUDO



















### SCUDO















## SCUDO MAXI

















## SCUDO MAXI







## DUCATO



57-1-133-00























### DUCATO



57-1-137-00























### **DUCATO**

























# DUCATO MAXI STAN CARE

57-1-142-00

57-1-145-00















## VAN CARE DUCATO MAXI

















Mosevej 12 C · 4700 Næstved