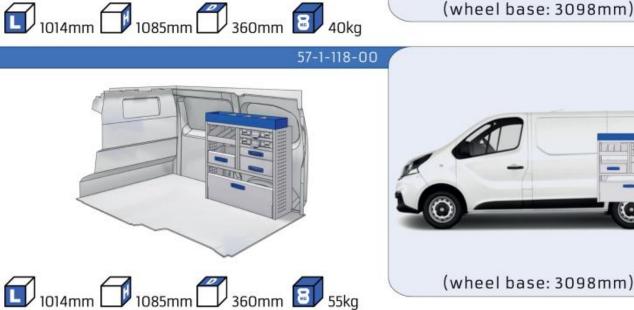

#### **TALENTO**

**MODULES:** 

WHEEL BASE:3098mm 14-15 WHEEL BASE:3498mm 16-17

XLD LINE:

WHEEL BASE:3098mm 18 WHEEL BASE:3498mm 19