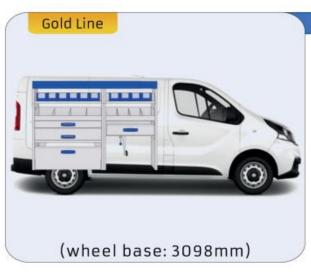

#### **TALENTO**

**MODULES:** 

WHEEL BASE:3098mm 14-15 WHEEL BASE:3498mm 16-17

XLD LINE:

WHEEL BASE:3098mm 18 WHEEL BASE:3498mm 19