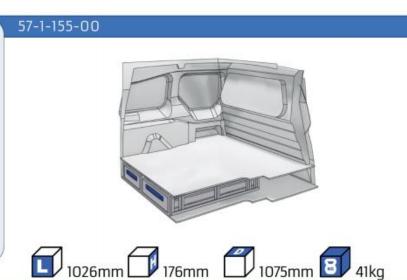

ÜV requirements.







TIME SAVING

PERSONALIZED PROJECT

GREAT TESTS RESULTS





### **CONTENT LIST:**

#### **FIORINO**

MODULES: WHEEL BASE:2513mm 6-7

#### **DOBLO**

**MODULES:** WHEEL BASE:2755mm 8-9 WHEEL BASE:3105mm 10-11

XLD LINE:

WHEEL BASE:2755mm 12 WHEEL BASE:3105mm 13

#### **TALENTO**

**MODULES:** 

WHEEL BASE:3098mm 14-15 WHEEL BASE:3498mm 16-17

XLD LINE:

WHEEL BASE:3098mm 18 WHEEL BASE:3498mm 19

#### SCUDO

**MODULES:** 

20-21 WHEEL BASE:2925mm WHEEL BASE:3275mm 22-23

#### **DUCATO**

**MODULES:** 

WHEEL BASE:3000mm 24-25 WHEEL BASE:3450mm 26-27 WHEEL BASE:4035mm 28-29 WHEEL BASE: 4035mm MAXI 30-31





### **FIORINO**



57-1-101-00















### DOBLO



















### **DOBLO**







## DOBLO MAXI

















# DOBLO MAXI







### DOBLO

















## DOBLO MAXI











#### Bronze Line



(wheel base: 3105mm)

#### 57-1-148-00















### Silver Line



(wheel base: 3105mm)

#### 57-1-113-00











Gold Line (wheel base: 3105mm)

























































57-1-127-00























### SCUDO



















### SCUDO















## SCUDO MAXI

















## SCUDO MAXI







## DUCATO



57-1-133-00























### DUCATO



57-1-137-00























### **DUCATO**

























# DUCATO MAXI STAN CARE

57-1-142-00

57-1-145-00















## VAN CARE DUCATO MAXI

















Mosevej 12 C · 4700 Næstved