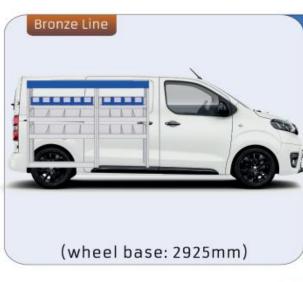

#### SCUDO

**MODULES:** 

20-21 WHEEL BASE:2925mm WHEEL BASE:3275mm 22-23

#### Bronze Line

(wheel base: 3105mm)