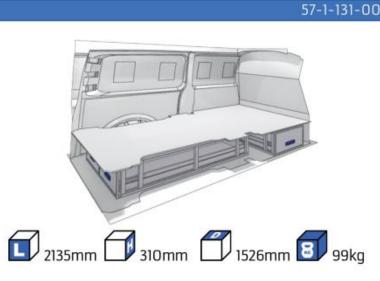

TO**

**MODULES:** 

WHEEL BASE:3098mm 14-15 WHEEL BASE:3498mm 16-17

XLD LINE:

WHEEL BASE:3098mm 18 WHEEL BASE:3498mm 19

#### SCUDO

**MODULES:** 

20-21 WHEEL BASE:2925mm WHEEL BASE:3275mm 22-23

#### **DUCATO**

**MODULES:** 

WHEEL BASE:3000mm 24-25 WHEEL BASE:3450mm 26-27 WHEEL BASE:4035mm 28-29 WHEEL BASE: 4035mm MAXI 30-31





### **FIORINO**



57-1-101-00















### DOBLO



















### **DOBLO**







## DOBLO MAXI

















# DOBLO MAXI







### DOBLO

















## DOBLO MAXI











#### Bronze Line



(wheel base: 3105mm)

#### 57-1-148-00















### Silver Line



(wheel base: 3105mm)

#### 57-1-113-00











Gold Line (wheel base: 3105mm)

























































57-1-127-00























### SCUDO



















### SCUDO















## SCUDO MAXI

















## SCUDO MAXI







## DUCATO



57-1-133-00























### DUCATO



57-1-137-00























### **DUCATO**

























# DUCATO MAXI STAN CARE

57-1-142-00

57-1-145-00















## VAN CARE DUCATO MAXI

















Mosevej 12 C · 4700 Næstved