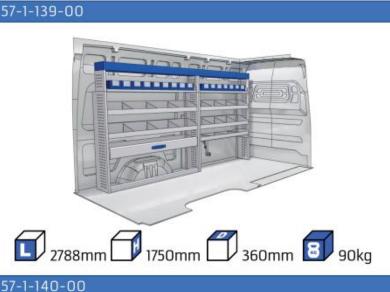

m 22-23

#### **DUCATO**

**MODULES:** 

WHEEL BASE:3000mm 24-25 WHEEL BASE:3450mm 26-27 WHEEL BASE:4035mm 28-29 WHEEL BASE: 4035mm MAXI 30-31





### **FIORINO**



57-1-101-00















### DOBLO



















### **DOBLO**







## DOBLO MAXI

















# DOBLO MAXI







### DOBLO

















## DOBLO MAXI











#### Bronze Line



(wheel base: 3105mm)

#### 57-1-148-00















### Silver Line



(wheel base: 3105mm)

#### 57-1-113-00











Gold Line (wheel base: 3105mm)

























































57-1-127-00























### SCUDO



















### SCUDO















## SCUDO MAXI

















## SCUDO MAXI







## DUCATO



57-1-133-00























### DUCATO



57-1-137-00























### **DUCATO**

























# DUCATO MAXI STAN CARE

57-1-142-00

57-1-145-00















## VAN CARE DUCATO MAXI

















Mosevej 12 C · 4700 Næstved