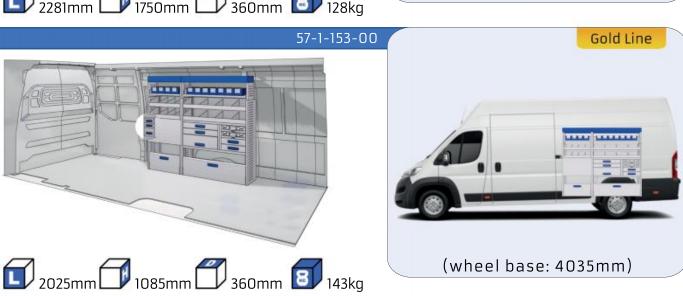

#### **DUCATO**

**MODULES:** 

WHEEL BASE:3000mm 24-25 WHEEL BASE:3450mm 26-27 WHEEL BASE:4035mm 28-29 WHEEL BASE: 4035mm MAXI 30-31

### **DUCATO**