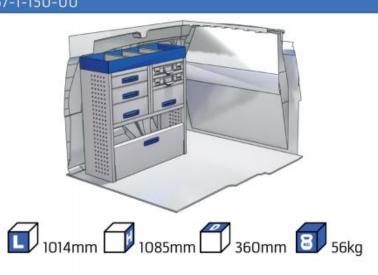

nctional use and safety during work and transport. The production is fully certified and complies to ISO 9001:2015 and TÜV requirements.







TIME SAVING

PERSONALIZED PROJECT

GREAT TESTS RESULTS





### **CONTENT LIST:**

#### **FIORINO**

MODULES: WHEEL BASE:2513mm 6-7

#### **DOBLO**

**MODULES:** WHEEL BASE:2755mm 8-9 WHEEL BASE:3105mm 10-11

XLD LINE:

WHEEL BASE:2755mm 12 WHEEL BASE:3105mm 13

#### **TALENTO**

**MODULES:** 

WHEEL BASE:3098mm 14-15 WHEEL BASE:3498mm 16-17

XLD LINE:

WHEEL BASE:3098mm 18 WHEEL BASE:3498mm 19

#### SCUDO

**MODULES:** 

20-21 WHEEL BASE:2925mm WHEEL BASE:3275mm 22-23

#### **DUCATO**

**MODULES:** 

WHEEL BASE:3000mm 24-25 WHEEL BASE:3450mm 26-27 WHEEL BASE:4035mm 28-29 WHEEL BASE: 4035mm MAXI 30-31





### **FIORINO**



57-1-101-00















### DOBLO



















### **DOBLO**







## DOBLO MAXI

















# DOBLO MAXI







### DOBLO

















## DOBLO MAXI











#### Bronze Line



(wheel base: 3105mm)

#### 57-1-148-00















### Silver Line



(wheel base: 3105mm)

#### 57-1-113-00











Gold Line (wheel base: 3105mm)

























































57-1-127-00























### SCUDO



















### SCUDO















## SCUDO MAXI

















## SCUDO MAXI







## DUCATO



57-1-133-00























### DUCATO



57-1-137-00























### **DUCATO**

























# DUCATO MAXI STAN CARE

57-1-142-00

57-1-145-00















## VAN CARE DUCATO MAXI

















Mosevej 12 C · 4700 Næstved