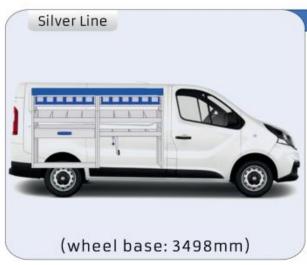

#### **TALENTO**

**MODULES:** 

WHEEL BASE:3098mm 14-15 WHEEL BASE:3498mm 16-17

XLD LINE:

WHEEL BASE:3098mm 18 WHEEL BASE:3498mm 19

### Silver Line

(wheel base: 3105mm)