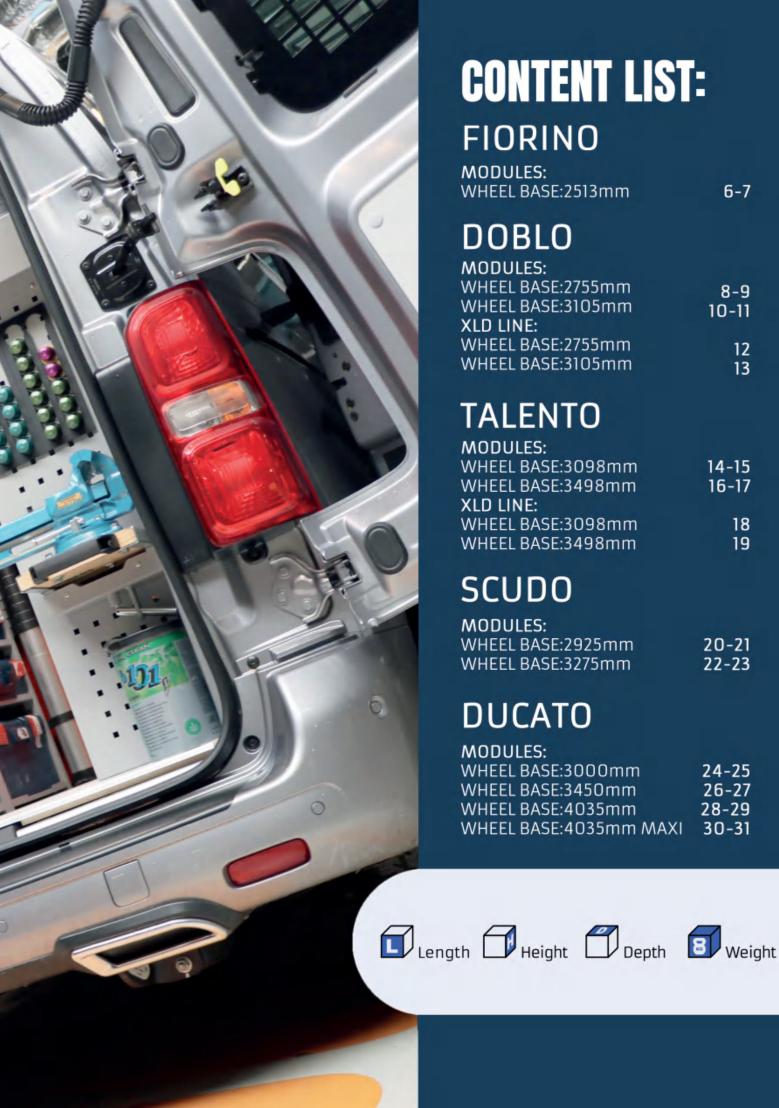

### **CONTENT LIST:**

#### **FIORINO**

MODULES: WHEEL BASE:2513mm 6-7

#### **DOBLO**

**MODULES:** WHEEL BASE:2755mm 8-9 WHEEL BASE:3105mm 10-11

XLD LINE:

WHEEL BASE:2755mm 12 WHEEL BASE:3105mm 13

#### **TALENTO**

**MODULES:** 

WHEEL BASE:3098mm 14-15 WHEEL BASE:3498mm 16-17

XLD LINE:

WHEEL BASE:3098mm 18 WHEEL BASE:3498mm 19

#### SCUDO

**MODULES:** 

20-21 WHEEL BASE:2925mm WHEEL BASE:3275mm 22-23

#### **DUCATO**

**MODULES:** 

WHEEL BASE:3000mm 24-25 WHEEL BASE:3450mm 26-27 WHEEL BASE:4035mm 28-29 WHEEL BASE: 4035mm MAXI 30-31