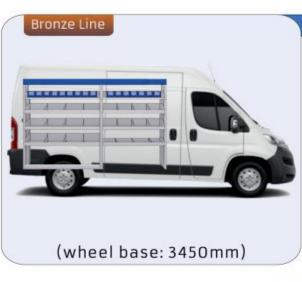

:3275mm 22-23

#### **DUCATO**

**MODULES:** 

WHEEL BASE:3000mm 24-25 WHEEL BASE:3450mm 26-27 WHEEL BASE:4035mm 28-29 WHEEL BASE: 4035mm MAXI 30-31





### **FIORINO**



57-1-101-00















### DOBLO



















### **DOBLO**







## DOBLO MAXI

















# DOBLO MAXI







### DOBLO

















## DOBLO MAXI











#### Bronze Line



(wheel base: 3105mm)

#### 57-1-148-00















### Silver Line



(wheel base: 3105mm)

#### 57-1-113-00











Gold Line (wheel base: 3105mm)

























































57-1-127-00























### SCUDO



















### SCUDO















## SCUDO MAXI

















## SCUDO MAXI







## DUCATO



57-1-133-00























### DUCATO



57-1-137-00























### **DUCATO**

























# DUCATO MAXI STAN CARE

57-1-142-00

57-1-145-00















## VAN CARE DUCATO MAXI

















Mosevej 12 C · 4700 Næstved