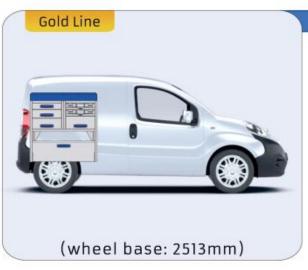

functional use and safety during work and transport. The production is fully certified and complies to ISO 9001:2015 and TÜV requirements.







TIME SAVING

PERSONALIZED PROJECT

GREAT TESTS RESULTS





### **CONTENT LIST:**

#### **FIORINO**

MODULES: WHEEL BASE:2513mm 6-7

#### **DOBLO**

**MODULES:** WHEEL BASE:2755mm 8-9 WHEEL BASE:3105mm 10-11

XLD LINE:

WHEEL BASE:2755mm 12 WHEEL BASE:3105mm 13

#### **TALENTO**

**MODULES:** 

WHEEL BASE:3098mm 14-15 WHEEL BASE:3498mm 16-17

XLD LINE:

WHEEL BASE:3098mm 18 WHEEL BASE:3498mm 19

#### SCUDO

**MODULES:** 

20-21 WHEEL BASE:2925mm WHEEL BASE:3275mm 22-23

#### **DUCATO**

**MODULES:** 

WHEEL BASE:3000mm 24-25 WHEEL BASE:3450mm 26-27 WHEEL BASE:4035mm 28-29 WHEEL BASE: 4035mm MAXI 30-31





### **FIORINO**



57-1-101-00















### DOBLO



















### **DOBLO**







## DOBLO MAXI

















# DOBLO MAXI







### DOBLO

















## DOBLO MAXI











#### Bronze Line



(wheel base: 3105mm)

#### 57-1-148-00















### Silver Line



(wheel base: 3105mm)

#### 57-1-113-00











Gold Line (wheel base: 3105mm)

























































57-1-127-00























### SCUDO



















### SCUDO















## SCUDO MAXI

















## SCUDO MAXI







## DUCATO



57-1-133-00























### DUCATO



57-1-137-00























### **DUCATO**

























# DUCATO MAXI STAN CARE

57-1-142-00

57-1-145-00















## VAN CARE DUCATO MAXI

















Mosevej 12 C · 4700 Næstve