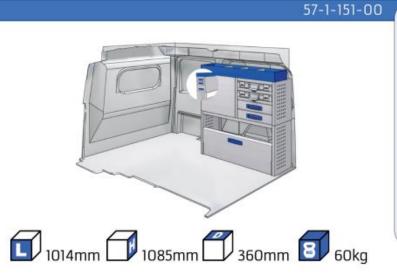

ISO 9001:2015 and TÜV requirements.







TIME SAVING

PERSONALIZED PROJECT

GREAT TESTS RESULTS





### **CONTENT LIST:**

#### **FIORINO**

MODULES: WHEEL BASE:2513mm 6-7

#### **DOBLO**

**MODULES:** WHEEL BASE:2755mm 8-9 WHEEL BASE:3105mm 10-11

XLD LINE:

WHEEL BASE:2755mm 12 WHEEL BASE:3105mm 13

#### **TALENTO**

**MODULES:** 

WHEEL BASE:3098mm 14-15 WHEEL BASE:3498mm 16-17

XLD LINE:

WHEEL BASE:3098mm 18 WHEEL BASE:3498mm 19

#### SCUDO

**MODULES:** 

20-21 WHEEL BASE:2925mm WHEEL BASE:3275mm 22-23

#### **DUCATO**

**MODULES:** 

WHEEL BASE:3000mm 24-25 WHEEL BASE:3450mm 26-27 WHEEL BASE:4035mm 28-29 WHEEL BASE: 4035mm MAXI 30-31





### **FIORINO**



57-1-101-00















### DOBLO



















### **DOBLO**







## DOBLO MAXI

















# DOBLO MAXI







### DOBLO

















## DOBLO MAXI











#### Bronze Line



(wheel base: 3105mm)

#### 57-1-148-00















### Silver Line



(wheel base: 3105mm)

#### 57-1-113-00











Gold Line (wheel base: 3105mm)

























































57-1-127-00























### SCUDO



















### SCUDO















## SCUDO MAXI

















## SCUDO MAXI







## DUCATO



57-1-133-00























### DUCATO



57-1-137-00























### **DUCATO**

























# DUCATO MAXI STAN CARE

57-1-142-00

57-1-145-00















## VAN CARE DUCATO MAXI

















Mosevej 12 C · 4700 Næstved