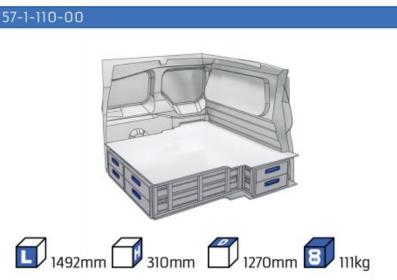

rements.







TIME SAVING

PERSONALIZED PROJECT

GREAT TESTS RESULTS





### **CONTENT LIST:**

#### **FIORINO**

MODULES: WHEEL BASE:2513mm 6-7

#### **DOBLO**

**MODULES:** WHEEL BASE:2755mm 8-9 WHEEL BASE:3105mm 10-11

XLD LINE:

WHEEL BASE:2755mm 12 WHEEL BASE:3105mm 13

#### **TALENTO**

**MODULES:** 

WHEEL BASE:3098mm 14-15 WHEEL BASE:3498mm 16-17

XLD LINE:

WHEEL BASE:3098mm 18 WHEEL BASE:3498mm 19

#### SCUDO

**MODULES:** 

20-21 WHEEL BASE:2925mm WHEEL BASE:3275mm 22-23

#### **DUCATO**

**MODULES:** 

WHEEL BASE:3000mm 24-25 WHEEL BASE:3450mm 26-27 WHEEL BASE:4035mm 28-29 WHEEL BASE: 4035mm MAXI 30-31





### **FIORINO**



57-1-101-00















### DOBLO



















### **DOBLO**







## DOBLO MAXI

















# DOBLO MAXI







### DOBLO

















## DOBLO MAXI











#### Bronze Line



(wheel base: 3105mm)

#### 57-1-148-00















### Silver Line



(wheel base: 3105mm)

#### 57-1-113-00











Gold Line (wheel base: 3105mm)

























































57-1-127-00























### SCUDO



















### SCUDO















## SCUDO MAXI

















## SCUDO MAXI







## DUCATO



57-1-133-00























### DUCATO



57-1-137-00























### **DUCATO**

























# DUCATO MAXI STAN CARE

57-1-142-00

57-1-145-00















## VAN CARE DUCATO MAXI

















Mosevej 12 C · 4700 Næstved