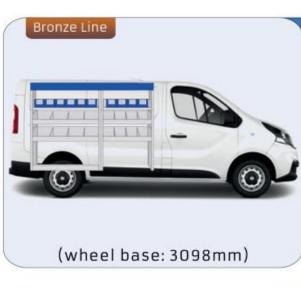

#### **TALENTO**

**MODULES:** 

WHEEL BASE:3098mm 14-15 WHEEL BASE:3498mm 16-17

XLD LINE:

WHEEL BASE:3098mm 18 WHEEL BASE:3498mm 19