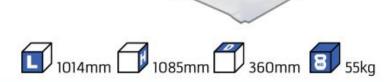

EL BASE:3498mm 16-17

XLD LINE:

WHEEL BASE:3098mm 18 WHEEL BASE:3498mm 19

#### SCUDO

**MODULES:** 

20-21 WHEEL BASE:2925mm WHEEL BASE:3275mm 22-23

#### **DUCATO**

**MODULES:** 

WHEEL BASE:3000mm 24-25 WHEEL BASE:3450mm 26-27 WHEEL BASE:4035mm 28-29 WHEEL BASE: 4035mm MAXI 30-31





### **FIORINO**



57-1-101-00















### DOBLO



















### **DOBLO**







## DOBLO MAXI

















# DOBLO MAXI







### DOBLO

















## DOBLO MAXI











#### Bronze Line



(wheel base: 3105mm)

#### 57-1-148-00















### Silver Line



(wheel base: 3105mm)

#### 57-1-113-00











Gold Line (wheel base: 3105mm)

























































57-1-127-00























### SCUDO



















### SCUDO















## SCUDO MAXI

















## SCUDO MAXI







## DUCATO



57-1-133-00























### DUCATO



57-1-137-00























### **DUCATO**

























# DUCATO MAXI STAN CARE

57-1-142-00

57-1-145-00















## VAN CARE DUCATO MAXI

















Mosevej 12 C · 4700 Næstved