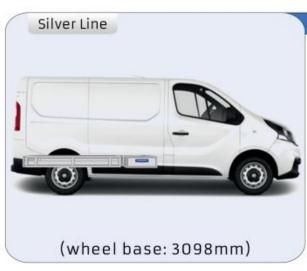

#### **TALENTO**

**MODULES:** 

WHEEL BASE:3098mm 14-15 WHEEL BASE:3498mm 16-17

XLD LINE:

WHEEL BASE:3098mm 18 WHEEL BASE:3498mm 19