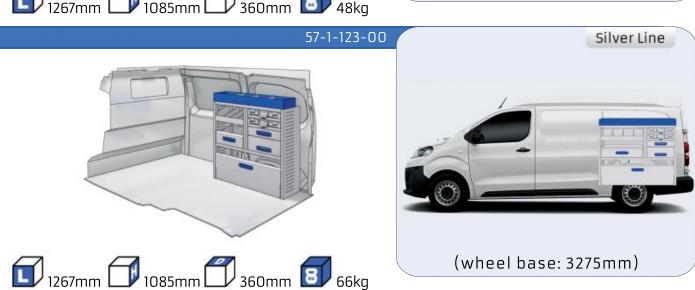

#### SCUDO

**MODULES:** 

20-21 WHEEL BASE:2925mm WHEEL BASE:3275mm 22-23

### Silver Line

(wheel base: 3105mm)