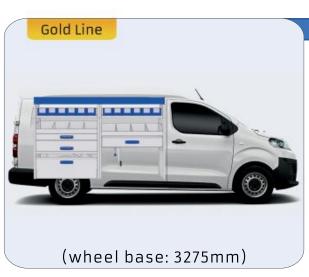

#### SCUDO

**MODULES:** 

20-21 WHEEL BASE:2925mm WHEEL BASE:3275mm 22-23

#### 57-1-113-00

Gold Line (wheel base: 3105mm)

57-1-127-00