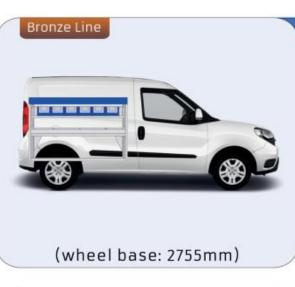

#### **DOBLO**

**MODULES:** WHEEL BASE:2755mm 8-9 WHEEL BASE:3105mm 10-11

XLD LINE:

WHEEL BASE:2755mm 12 WHEEL BASE:3105mm 13