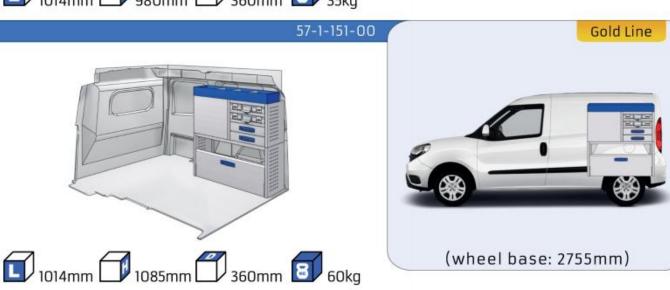

#### **DOBLO**

**MODULES:** WHEEL BASE:2755mm 8-9 WHEEL BASE:3105mm 10-11

XLD LINE:

WHEEL BASE:2755mm 12 WHEEL BASE:3105mm 13