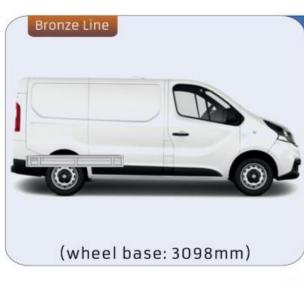

#### **TALENTO**

**MODULES:** 

WHEEL BASE:3098mm 14-15 WHEEL BASE:3498mm 16-17

XLD LINE:

WHEEL BASE:3098mm 18 WHEEL BASE:3498mm 19