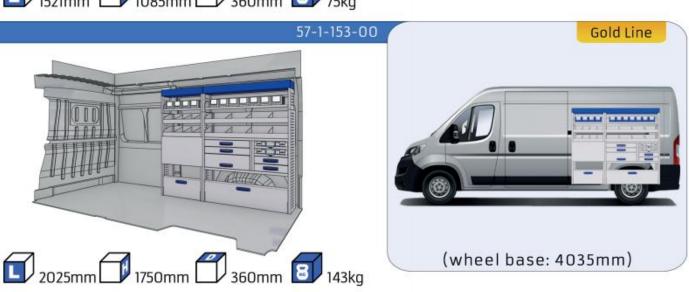

00mm 24-25 WHEEL BASE:3450mm 26-27 WHEEL BASE:4035mm 28-29 WHEEL BASE: 4035mm MAXI 30-31





### **FIORINO**



57-1-101-00















### DOBLO



















### **DOBLO**







## DOBLO MAXI

















# DOBLO MAXI







### DOBLO

















## DOBLO MAXI











#### Bronze Line



(wheel base: 3105mm)

#### 57-1-148-00















### Silver Line



(wheel base: 3105mm)

#### 57-1-113-00











Gold Line (wheel base: 3105mm)

























































57-1-127-00























### SCUDO



















### SCUDO















## SCUDO MAXI

















## SCUDO MAXI







## DUCATO



57-1-133-00























### DUCATO



57-1-137-00























### **DUCATO**

























# DUCATO MAXI STAN CARE

57-1-142-00

57-1-145-00















## VAN CARE DUCATO MAXI

















Mosevej 12 C · 4700 Næstved