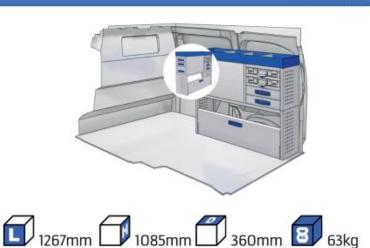

#### **TALENTO**

**MODULES:** 

WHEEL BASE:3098mm 14-15 WHEEL BASE:3498mm 16-17

XLD LINE:

WHEEL BASE:3098mm 18 WHEEL BASE:3498mm 19