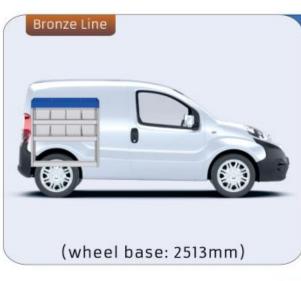

ade for functional use and safety during work and transport. The production is fully certified and complies to ISO 9001:2015 and TÜV requirements.







TIME SAVING

PERSONALIZED PROJECT

GREAT TESTS RESULTS





### **CONTENT LIST:**

#### **FIORINO**

MODULES: WHEEL BASE:2513mm 6-7

#### **DOBLO**

**MODULES:** WHEEL BASE:2755mm 8-9 WHEEL BASE:3105mm 10-11

XLD LINE:

WHEEL BASE:2755mm 12 WHEEL BASE:3105mm 13

#### **TALENTO**

**MODULES:** 

WHEEL BASE:3098mm 14-15 WHEEL BASE:3498mm 16-17

XLD LINE:

WHEEL BASE:3098mm 18 WHEEL BASE:3498mm 19

#### SCUDO

**MODULES:** 

20-21 WHEEL BASE:2925mm WHEEL BASE:3275mm 22-23

#### **DUCATO**

**MODULES:** 

WHEEL BASE:3000mm 24-25 WHEEL BASE:3450mm 26-27 WHEEL BASE:4035mm 28-29 WHEEL BASE: 4035mm MAXI 30-31





### **FIORINO**



57-1-101-00















### DOBLO



















### **DOBLO**







## DOBLO MAXI

















# DOBLO MAXI







### DOBLO

















## DOBLO MAXI











#### Bronze Line



(wheel base: 3105mm)

#### 57-1-148-00















### Silver Line



(wheel base: 3105mm)

#### 57-1-113-00











Gold Line (wheel base: 3105mm)

























































57-1-127-00























### SCUDO



















### SCUDO















## SCUDO MAXI

















## SCUDO MAXI







## DUCATO



57-1-133-00























### DUCATO



57-1-137-00























### **DUCATO**

























# DUCATO MAXI STAN CARE

57-1-142-00

57-1-145-00















## VAN CARE DUCATO MAXI

















Mosevej 12 C · 470