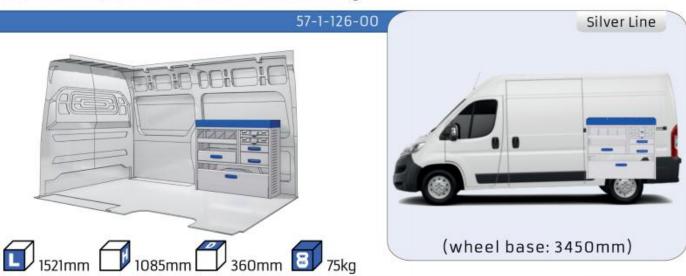

# **DUCATO**

**MODULES:** 

WHEEL BASE:3000mm 24-25 WHEEL BASE:3450mm 26-27 WHEEL BASE:4035mm 28-29 WHEEL BASE: 4035mm MAXI 30-31





### **FIORINO**



57-1-101-00















### DOBLO



















### **DOBLO**







## DOBLO MAXI

















# DOBLO MAXI







### DOBLO

















## DOBLO MAXI











#### Bronze Line



(wheel base: 3105mm)

#### 57-1-148-00















### Silver Line



(wheel base: 3105mm)

#### 57-1-113-00











Gold Line (wheel base: 3105mm)

























































57-1-127-00























### SCUDO



















### SCUDO















## SCUDO MAXI

















## SCUDO MAXI







## DUCATO



57-1-133-00























### DUCATO



57-1-137-00























### **DUCATO**

























# DUCATO MAXI STAN CARE

57-1-142-00

57-1-145-00















## VAN CARE DUCATO MAXI

















Mosevej 12 C · 4700 Næstved