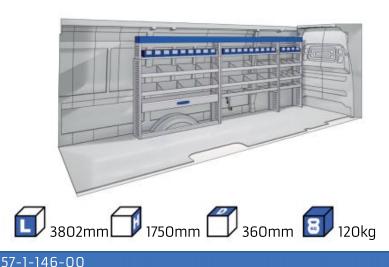

WHEEL BASE: 4035mm MAXI 30-31





### **FIORINO**



57-1-101-00















### DOBLO



















### **DOBLO**







## DOBLO MAXI

















# DOBLO MAXI







### DOBLO

















## DOBLO MAXI











#### Bronze Line



(wheel base: 3105mm)

#### 57-1-148-00















### Silver Line



(wheel base: 3105mm)

#### 57-1-113-00











Gold Line (wheel base: 3105mm)

























































57-1-127-00























### SCUDO



















### SCUDO















## SCUDO MAXI

















## SCUDO MAXI







## DUCATO



57-1-133-00























### DUCATO



57-1-137-00























### **DUCATO**

























# DUCATO MAXI STAN CARE

57-1-142-00

57-1-145-00















## VAN CARE DUCATO MAXI

















Mosevej 12 C · 4700 Næstved