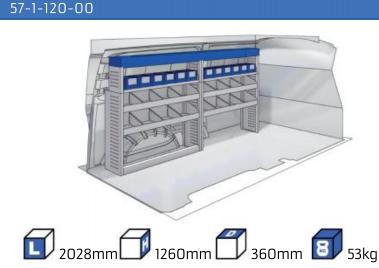

E:

WHEEL BASE:3098mm 18 WHEEL BASE:3498mm 19

#### SCUDO

**MODULES:** 

20-21 WHEEL BASE:2925mm WHEEL BASE:3275mm 22-23

#### **DUCATO**

**MODULES:** 

WHEEL BASE:3000mm 24-25 WHEEL BASE:3450mm 26-27 WHEEL BASE:4035mm 28-29 WHEEL BASE: 4035mm MAXI 30-31





### **FIORINO**



57-1-101-00















### DOBLO



















### **DOBLO**







## DOBLO MAXI

















# DOBLO MAXI







### DOBLO

















## DOBLO MAXI











#### Bronze Line



(wheel base: 3105mm)

#### 57-1-148-00















### Silver Line



(wheel base: 3105mm)

#### 57-1-113-00











Gold Line (wheel base: 3105mm)

























































57-1-127-00























### SCUDO



















### SCUDO















## SCUDO MAXI

















## SCUDO MAXI







## DUCATO



57-1-133-00























### DUCATO



57-1-137-00























### **DUCATO**

























# DUCATO MAXI STAN CARE

57-1-142-00

57-1-145-00















## VAN CARE DUCATO MAXI

















Mosevej 12 C · 4700 Næstved