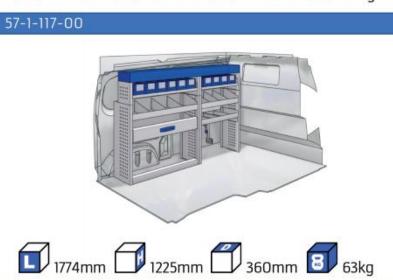

EEL BASE:3098mm 14-15 WHEEL BASE:3498mm 16-17

XLD LINE:

WHEEL BASE:3098mm 18 WHEEL BASE:3498mm 19

#### SCUDO

**MODULES:** 

20-21 WHEEL BASE:2925mm WHEEL BASE:3275mm 22-23

#### **DUCATO**

**MODULES:** 

WHEEL BASE:3000mm 24-25 WHEEL BASE:3450mm 26-27 WHEEL BASE:4035mm 28-29 WHEEL BASE: 4035mm MAXI 30-31





### **FIORINO**



57-1-101-00















### DOBLO



















### **DOBLO**







## DOBLO MAXI

















# DOBLO MAXI







### DOBLO

















## DOBLO MAXI











#### Bronze Line



(wheel base: 3105mm)

#### 57-1-148-00















### Silver Line



(wheel base: 3105mm)

#### 57-1-113-00











Gold Line (wheel base: 3105mm)

























































57-1-127-00























### SCUDO



















### SCUDO















## SCUDO MAXI

















## SCUDO MAXI







## DUCATO



57-1-133-00























### DUCATO



57-1-137-00























### **DUCATO**

























# DUCATO MAXI STAN CARE

57-1-142-00

57-1-145-00















## VAN CARE DUCATO MAXI

















Mosevej 12 C · 4700 Næstved