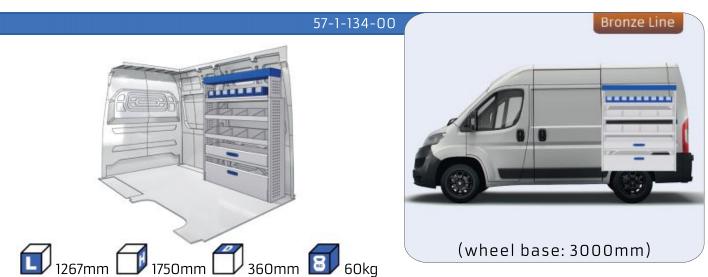

0-21 WHEEL BASE:2925mm WHEEL BASE:3275mm 22-23

#### **DUCATO**

**MODULES:** 

WHEEL BASE:3000mm 24-25 WHEEL BASE:3450mm 26-27 WHEEL BASE:4035mm 28-29 WHEEL BASE: 4035mm MAXI 30-31





### **FIORINO**



57-1-101-00















### DOBLO



















### **DOBLO**







## DOBLO MAXI

















# DOBLO MAXI







### DOBLO

















## DOBLO MAXI











#### Bronze Line



(wheel base: 3105mm)

#### 57-1-148-00















### Silver Line



(wheel base: 3105mm)

#### 57-1-113-00











Gold Line (wheel base: 3105mm)

























































57-1-127-00























### SCUDO



















### SCUDO















## SCUDO MAXI

















## SCUDO MAXI







## DUCATO



57-1-133-00























### DUCATO



57-1-137-00























### **DUCATO**

























# DUCATO MAXI STAN CARE

57-1-142-00

57-1-145-00















## VAN CARE DUCATO MAXI

















Mosevej 12 C · 4700 Næstved