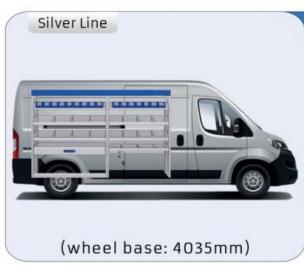

#### **DUCATO**

**MODULES:** 

WHEEL BASE:3000mm 24-25 WHEEL BASE:3450mm 26-27 WHEEL BASE:4035mm 28-29 WHEEL BASE: 4035mm MAXI 30-31