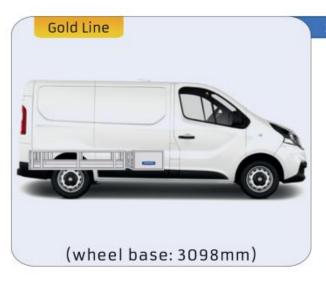

#### **TALENTO**

**MODULES:** 

WHEEL BASE:3098mm 14-15 WHEEL BASE:3498mm 16-17

XLD LINE:

WHEEL BASE:3098mm 18 WHEEL BASE:3498mm 19