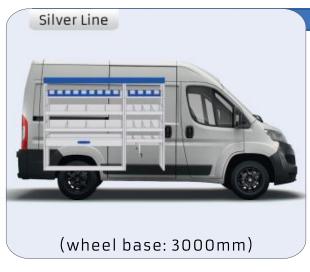

DULES:** 

20-21 WHEEL BASE:2925mm WHEEL BASE:3275mm 22-23

#### **DUCATO**

**MODULES:** 

WHEEL BASE:3000mm 24-25 WHEEL BASE:3450mm 26-27 WHEEL BASE:4035mm 28-29 WHEEL BASE: 4035mm MAXI 30-31





### **FIORINO**



57-1-101-00















### DOBLO



















### **DOBLO**







## DOBLO MAXI

















# DOBLO MAXI







### DOBLO

















## DOBLO MAXI











#### Bronze Line



(wheel base: 3105mm)

#### 57-1-148-00















### Silver Line



(wheel base: 3105mm)

#### 57-1-113-00











Gold Line (wheel base: 3105mm)

























































57-1-127-00























### SCUDO



















### SCUDO















## SCUDO MAXI

















## SCUDO MAXI







## DUCATO



57-1-133-00























### DUCATO



57-1-137-00























### **DUCATO**

























# DUCATO MAXI STAN CARE

57-1-142-00

57-1-145-00















## VAN CARE DUCATO MAXI

















Mosevej 12 C · 4700 Næstved