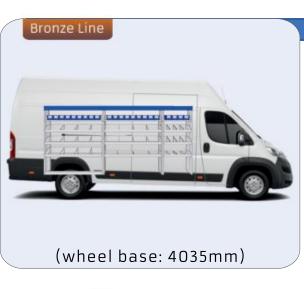

28-29 WHEEL BASE: 4035mm MAXI 30-31





### **FIORINO**



57-1-101-00















### DOBLO



















### **DOBLO**







## DOBLO MAXI

















# DOBLO MAXI







### DOBLO

















## DOBLO MAXI











#### Bronze Line



(wheel base: 3105mm)

#### 57-1-148-00















### Silver Line



(wheel base: 3105mm)

#### 57-1-113-00











Gold Line (wheel base: 3105mm)

























































57-1-127-00























### SCUDO



















### SCUDO















## SCUDO MAXI

















## SCUDO MAXI







## DUCATO



57-1-133-00























### DUCATO



57-1-137-00























### **DUCATO**

























# DUCATO MAXI STAN CARE

57-1-142-00

57-1-145-00















## VAN CARE DUCATO MAXI

















Mosevej 12 C · 4700 Næstved