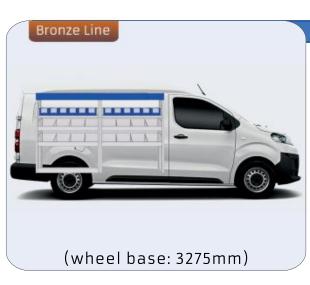

INE:

WHEEL BASE:3098mm 18 WHEEL BASE:3498mm 19

#### SCUDO

**MODULES:** 

20-21 WHEEL BASE:2925mm WHEEL BASE:3275mm 22-23

#### **DUCATO**

**MODULES:** 

WHEEL BASE:3000mm 24-25 WHEEL BASE:3450mm 26-27 WHEEL BASE:4035mm 28-29 WHEEL BASE: 4035mm MAXI 30-31





### **FIORINO**



57-1-101-00















### DOBLO



















### **DOBLO**







## DOBLO MAXI

















# DOBLO MAXI







### DOBLO

















## DOBLO MAXI











#### Bronze Line



(wheel base: 3105mm)

#### 57-1-148-00















### Silver Line



(wheel base: 3105mm)

#### 57-1-113-00











Gold Line (wheel base: 3105mm)

























































57-1-127-00























### SCUDO



















### SCUDO















## SCUDO MAXI

















## SCUDO MAXI







## DUCATO



57-1-133-00























### DUCATO



57-1-137-00























### **DUCATO**

























# DUCATO MAXI STAN CARE

57-1-142-00

57-1-145-00















## VAN CARE DUCATO MAXI

















Mosevej 12 C · 4700 Næstved