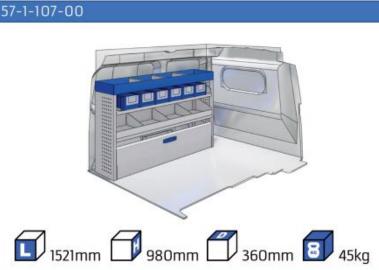

rtified and complies to ISO 9001:2015 and TÜV requirements.







TIME SAVING

PERSONALIZED PROJECT

GREAT TESTS RESULTS





### **CONTENT LIST:**

#### **FIORINO**

MODULES: WHEEL BASE:2513mm 6-7

#### **DOBLO**

**MODULES:** WHEEL BASE:2755mm 8-9 WHEEL BASE:3105mm 10-11

XLD LINE:

WHEEL BASE:2755mm 12 WHEEL BASE:3105mm 13

#### **TALENTO**

**MODULES:** 

WHEEL BASE:3098mm 14-15 WHEEL BASE:3498mm 16-17

XLD LINE:

WHEEL BASE:3098mm 18 WHEEL BASE:3498mm 19

#### SCUDO

**MODULES:** 

20-21 WHEEL BASE:2925mm WHEEL BASE:3275mm 22-23

#### **DUCATO**

**MODULES:** 

WHEEL BASE:3000mm 24-25 WHEEL BASE:3450mm 26-27 WHEEL BASE:4035mm 28-29 WHEEL BASE: 4035mm MAXI 30-31





### **FIORINO**



57-1-101-00















### DOBLO



















### **DOBLO**







## DOBLO MAXI

















# DOBLO MAXI







### DOBLO

















## DOBLO MAXI











#### Bronze Line



(wheel base: 3105mm)

#### 57-1-148-00















### Silver Line



(wheel base: 3105mm)

#### 57-1-113-00











Gold Line (wheel base: 3105mm)

























































57-1-127-00























### SCUDO



















### SCUDO















## SCUDO MAXI

















## SCUDO MAXI







## DUCATO



57-1-133-00























### DUCATO



57-1-137-00























### **DUCATO**

























# DUCATO MAXI STAN CARE

57-1-142-00

57-1-145-00















## VAN CARE DUCATO MAXI

















Mosevej 12 C · 4700 Næstved