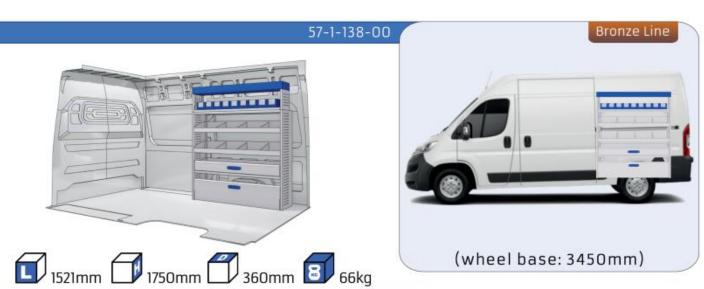

### **DUCATO**

**MODULES:** 

WHEEL BASE:3000mm 24-25 WHEEL BASE:3450mm 26-27 WHEEL BASE:4035mm 28-29 WHEEL BASE: 4035mm MAXI 30-31





### **FIORINO**



57-1-101-00















### DOBLO



















### **DOBLO**







## DOBLO MAXI

















# DOBLO MAXI







### DOBLO

















## DOBLO MAXI











#### Bronze Line



(wheel base: 3105mm)

#### 57-1-148-00















### Silver Line



(wheel base: 3105mm)

#### 57-1-113-00











Gold Line (wheel base: 3105mm)

























































57-1-127-00























### SCUDO



















### SCUDO















## SCUDO MAXI

















## SCUDO MAXI







## DUCATO



57-1-133-00























### DUCATO



57-1-137-00























### **DUCATO**

























# DUCATO MAXI STAN CARE

57-1-142-00

57-1-145-00















## VAN CARE DUCATO MAXI

















Mosevej 12 C · 4700 Næstved