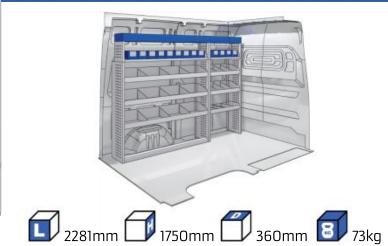

MODULES:** 

20-21 WHEEL BASE:2925mm WHEEL BASE:3275mm 22-23

#### **DUCATO**

**MODULES:** 

WHEEL BASE:3000mm 24-25 WHEEL BASE:3450mm 26-27 WHEEL BASE:4035mm 28-29 WHEEL BASE: 4035mm MAXI 30-31





### **FIORINO**



57-1-101-00















### DOBLO



















### **DOBLO**







## DOBLO MAXI

















# DOBLO MAXI







### DOBLO

















## DOBLO MAXI











#### Bronze Line



(wheel base: 3105mm)

#### 57-1-148-00















### Silver Line



(wheel base: 3105mm)

#### 57-1-113-00











Gold Line (wheel base: 3105mm)

























































57-1-127-00























### SCUDO



















### SCUDO















## SCUDO MAXI

















## SCUDO MAXI







## DUCATO



57-1-133-00























### DUCATO



57-1-137-00























### **DUCATO**

























# DUCATO MAXI STAN CARE

57-1-142-00

57-1-145-00















## VAN CARE DUCATO MAXI

















Mosevej 12 C · 4700 Næstved