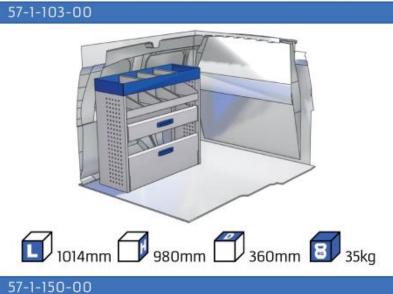

r functional use and safety during work and transport. The production is fully certified and complies to ISO 9001:2015 and TÜV requirements.







TIME SAVING

PERSONALIZED PROJECT

GREAT TESTS RESULTS





### **CONTENT LIST:**

#### **FIORINO**

MODULES: WHEEL BASE:2513mm 6-7

#### **DOBLO**

**MODULES:** WHEEL BASE:2755mm 8-9 WHEEL BASE:3105mm 10-11

XLD LINE:

WHEEL BASE:2755mm 12 WHEEL BASE:3105mm 13

#### **TALENTO**

**MODULES:** 

WHEEL BASE:3098mm 14-15 WHEEL BASE:3498mm 16-17

XLD LINE:

WHEEL BASE:3098mm 18 WHEEL BASE:3498mm 19

#### SCUDO

**MODULES:** 

20-21 WHEEL BASE:2925mm WHEEL BASE:3275mm 22-23

#### **DUCATO**

**MODULES:** 

WHEEL BASE:3000mm 24-25 WHEEL BASE:3450mm 26-27 WHEEL BASE:4035mm 28-29 WHEEL BASE: 4035mm MAXI 30-31





### **FIORINO**



57-1-101-00















### DOBLO



















### **DOBLO**







## DOBLO MAXI

















# DOBLO MAXI







### DOBLO

















## DOBLO MAXI











#### Bronze Line



(wheel base: 3105mm)

#### 57-1-148-00















### Silver Line



(wheel base: 3105mm)

#### 57-1-113-00











Gold Line (wheel base: 3105mm)

























































57-1-127-00























### SCUDO



















### SCUDO















## SCUDO MAXI

















## SCUDO MAXI







## DUCATO



57-1-133-00























### DUCATO



57-1-137-00























### **DUCATO**

























# DUCATO MAXI STAN CARE

57-1-142-00

57-1-145-00















## VAN CARE DUCATO MAXI

















Mosevej 12 C · 4700 Næst