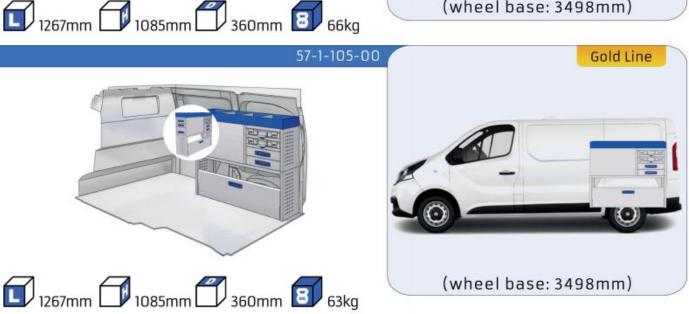

#### **TALENTO**

**MODULES:** 

WHEEL BASE:3098mm 14-15 WHEEL BASE:3498mm 16-17

XLD LINE:

WHEEL BASE:3098mm 18 WHEEL BASE:3498mm 19