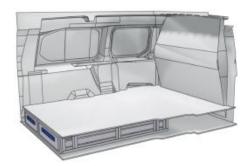

SAVING

PERSONALIZED PROJECT

GREAT TESTS RESULTS





### **CONTENT LIST:**

#### **FIORINO**

MODULES: WHEEL BASE:2513mm 6-7

#### **DOBLO**

**MODULES:** WHEEL BASE:2755mm 8-9 WHEEL BASE:3105mm 10-11

XLD LINE:

WHEEL BASE:2755mm 12 WHEEL BASE:3105mm 13

#### **TALENTO**

**MODULES:** 

WHEEL BASE:3098mm 14-15 WHEEL BASE:3498mm 16-17

XLD LINE:

WHEEL BASE:3098mm 18 WHEEL BASE:3498mm 19

#### SCUDO

**MODULES:** 

20-21 WHEEL BASE:2925mm WHEEL BASE:3275mm 22-23

#### **DUCATO**

**MODULES:** 

WHEEL BASE:3000mm 24-25 WHEEL BASE:3450mm 26-27 WHEEL BASE:4035mm 28-29 WHEEL BASE: 4035mm MAXI 30-31





### **FIORINO**



57-1-101-00















### DOBLO



















### **DOBLO**







## DOBLO MAXI

















# DOBLO MAXI







### DOBLO

















## DOBLO MAXI











#### Bronze Line



(wheel base: 3105mm)

#### 57-1-148-00















### Silver Line



(wheel base: 3105mm)

#### 57-1-113-00











Gold Line (wheel base: 3105mm)

























































57-1-127-00























### SCUDO



















### SCUDO















## SCUDO MAXI

















## SCUDO MAXI







## DUCATO



57-1-133-00























### DUCATO



57-1-137-00























### **DUCATO**

























# DUCATO MAXI STAN CARE

57-1-142-00

57-1-145-00















## VAN CARE DUCATO MAXI

















Mosevej 12 C · 4700 Næstved