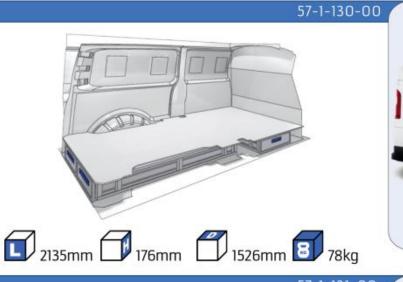

#### **TALENTO**

**MODULES:** 

WHEEL BASE:3098mm 14-15 WHEEL BASE:3498mm 16-17

XLD LINE:

WHEEL BASE:3098mm 18 WHEEL BASE:3498mm 19