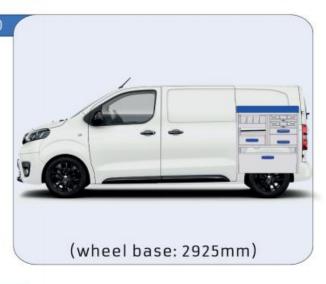

BASE:3498mm 16-17

XLD LINE:

WHEEL BASE:3098mm 18 WHEEL BASE:3498mm 19

#### SCUDO

**MODULES:** 

20-21 WHEEL BASE:2925mm WHEEL BASE:3275mm 22-23

#### **DUCATO**

**MODULES:** 

WHEEL BASE:3000mm 24-25 WHEEL BASE:3450mm 26-27 WHEEL BASE:4035mm 28-29 WHEEL BASE: 4035mm MAXI 30-31





### **FIORINO**



57-1-101-00















### DOBLO



















### **DOBLO**







## DOBLO MAXI

















# DOBLO MAXI







### DOBLO

















## DOBLO MAXI











#### Bronze Line



(wheel base: 3105mm)

#### 57-1-148-00















### Silver Line



(wheel base: 3105mm)

#### 57-1-113-00











Gold Line (wheel base: 3105mm)

























































57-1-127-00























### SCUDO



















### SCUDO















## SCUDO MAXI

















## SCUDO MAXI







## DUCATO



57-1-133-00























### DUCATO



57-1-137-00























### **DUCATO**

























# DUCATO MAXI STAN CARE

57-1-142-00

57-1-145-00















## VAN CARE DUCATO MAXI

















Mosevej 12 C · 4700 Næstved