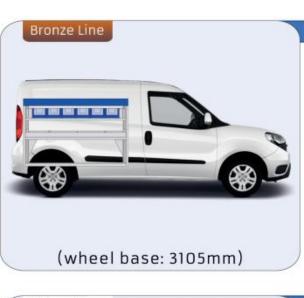

#### **DOBLO**

**MODULES:** WHEEL BASE:2755mm 8-9 WHEEL BASE:3105mm 10-11

XLD LINE:

WHEEL BASE:2755mm 12 WHEEL BASE:3105mm 13

#### Bronze Line

(wheel base: 3105mm)