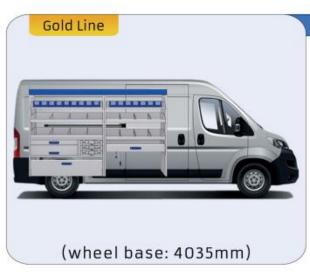

#### **DUCATO**

**MODULES:** 

WHEEL BASE:3000mm 24-25 WHEEL BASE:3450mm 26-27 WHEEL BASE:4035mm 28-29 WHEEL BASE: 4035mm MAXI 30-31