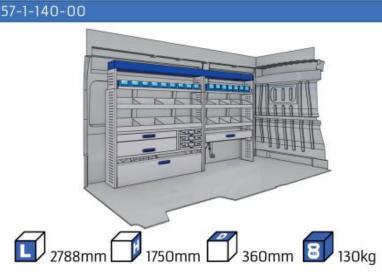

EL BASE:3000mm 24-25 WHEEL BASE:3450mm 26-27 WHEEL BASE:4035mm 28-29 WHEEL BASE: 4035mm MAXI 30-31





### **FIORINO**



57-1-101-00















### DOBLO



















### **DOBLO**







## DOBLO MAXI

















# DOBLO MAXI







### DOBLO

















## DOBLO MAXI











#### Bronze Line



(wheel base: 3105mm)

#### 57-1-148-00















### Silver Line



(wheel base: 3105mm)

#### 57-1-113-00











Gold Line (wheel base: 3105mm)

























































57-1-127-00























### SCUDO



















### SCUDO















## SCUDO MAXI

















## SCUDO MAXI







## DUCATO



57-1-133-00























### DUCATO



57-1-137-00























### **DUCATO**

























# DUCATO MAXI STAN CARE

57-1-142-00

57-1-145-00















## VAN CARE DUCATO MAXI

















Mosevej 12 C · 4700 Næstved