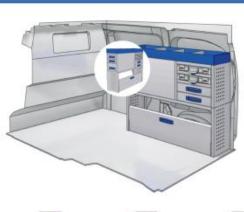

ASE:3498mm 16-17

XLD LINE:

WHEEL BASE:3098mm 18 WHEEL BASE:3498mm 19

#### SCUDO

**MODULES:** 

20-21 WHEEL BASE:2925mm WHEEL BASE:3275mm 22-23

#### **DUCATO**

**MODULES:** 

WHEEL BASE:3000mm 24-25 WHEEL BASE:3450mm 26-27 WHEEL BASE:4035mm 28-29 WHEEL BASE: 4035mm MAXI 30-31





### **FIORINO**



57-1-101-00















### DOBLO



















### **DOBLO**







## DOBLO MAXI

















# DOBLO MAXI







### DOBLO

















## DOBLO MAXI











#### Bronze Line



(wheel base: 3105mm)

#### 57-1-148-00















### Silver Line



(wheel base: 3105mm)

#### 57-1-113-00











Gold Line (wheel base: 3105mm)

























































57-1-127-00























### SCUDO



















### SCUDO















## SCUDO MAXI

















## SCUDO MAXI







## DUCATO



57-1-133-00























### DUCATO



57-1-137-00























### **DUCATO**

























# DUCATO MAXI STAN CARE

57-1-142-00

57-1-145-00















## VAN CARE DUCATO MAXI

















Mosevej 12 C · 4700 Næstved