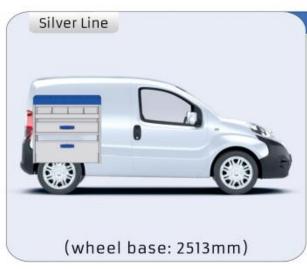

for functional use and safety during work and transport. The production is fully certified and complies to ISO 9001:2015 and TÜV requirements.







TIME SAVING

PERSONALIZED PROJECT

GREAT TESTS RESULTS





### **CONTENT LIST:**

#### **FIORINO**

MODULES: WHEEL BASE:2513mm 6-7

#### **DOBLO**

**MODULES:** WHEEL BASE:2755mm 8-9 WHEEL BASE:3105mm 10-11

XLD LINE:

WHEEL BASE:2755mm 12 WHEEL BASE:3105mm 13

#### **TALENTO**

**MODULES:** 

WHEEL BASE:3098mm 14-15 WHEEL BASE:3498mm 16-17

XLD LINE:

WHEEL BASE:3098mm 18 WHEEL BASE:3498mm 19

#### SCUDO

**MODULES:** 

20-21 WHEEL BASE:2925mm WHEEL BASE:3275mm 22-23

#### **DUCATO**

**MODULES:** 

WHEEL BASE:3000mm 24-25 WHEEL BASE:3450mm 26-27 WHEEL BASE:4035mm 28-29 WHEEL BASE: 4035mm MAXI 30-31





### **FIORINO**



57-1-101-00















### DOBLO



















### **DOBLO**







## DOBLO MAXI

















# DOBLO MAXI







### DOBLO

















## DOBLO MAXI











#### Bronze Line



(wheel base: 3105mm)

#### 57-1-148-00















### Silver Line



(wheel base: 3105mm)

#### 57-1-113-00











Gold Line (wheel base: 3105mm)

























































57-1-127-00























### SCUDO



















### SCUDO















## SCUDO MAXI

















## SCUDO MAXI







## DUCATO



57-1-133-00























### DUCATO



57-1-137-00























### **DUCATO**

























# DUCATO MAXI STAN CARE

57-1-142-00

57-1-145-00















## VAN CARE DUCATO MAXI

















Mosevej 12 C · 4700 Næ