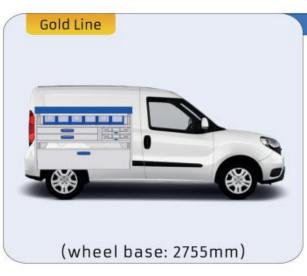

### DOBLO

### **DOBLO**

#### 57-1-113-00

Gold Line (wheel base: 3105mm)

57-1-127-00