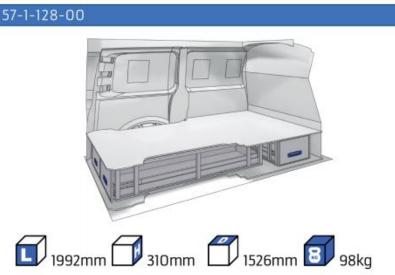

#### **TALENTO**

**MODULES:** 

WHEEL BASE:3098mm 14-15 WHEEL BASE:3498mm 16-17

XLD LINE:

WHEEL BASE:3098mm 18 WHEEL BASE:3498mm 19