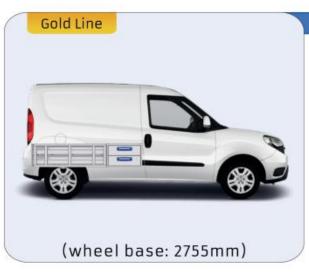

uirements.







TIME SAVING

PERSONALIZED PROJECT

GREAT TESTS RESULTS





### **CONTENT LIST:**

#### **FIORINO**

MODULES: WHEEL BASE:2513mm 6-7

#### **DOBLO**

**MODULES:** WHEEL BASE:2755mm 8-9 WHEEL BASE:3105mm 10-11

XLD LINE:

WHEEL BASE:2755mm 12 WHEEL BASE:3105mm 13

#### **TALENTO**

**MODULES:** 

WHEEL BASE:3098mm 14-15 WHEEL BASE:3498mm 16-17

XLD LINE:

WHEEL BASE:3098mm 18 WHEEL BASE:3498mm 19

#### SCUDO

**MODULES:** 

20-21 WHEEL BASE:2925mm WHEEL BASE:3275mm 22-23

#### **DUCATO**

**MODULES:** 

WHEEL BASE:3000mm 24-25 WHEEL BASE:3450mm 26-27 WHEEL BASE:4035mm 28-29 WHEEL BASE: 4035mm MAXI 30-31





### **FIORINO**



57-1-101-00















### DOBLO



















### **DOBLO**







## DOBLO MAXI

















# DOBLO MAXI







### DOBLO

















## DOBLO MAXI











#### Bronze Line



(wheel base: 3105mm)

#### 57-1-148-00















### Silver Line



(wheel base: 3105mm)

#### 57-1-113-00











Gold Line (wheel base: 3105mm)

























































57-1-127-00























### SCUDO



















### SCUDO















## SCUDO MAXI

















## SCUDO MAXI







## DUCATO



57-1-133-00























### DUCATO



57-1-137-00























### **DUCATO**

























# DUCATO MAXI STAN CARE

57-1-142-00

57-1-145-00















## VAN CARE DUCATO MAXI

















Mosevej 12 C · 4700 Næstved