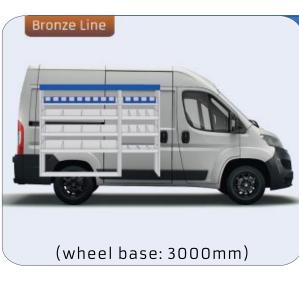

#### **DUCATO**

**MODULES:** 

WHEEL BASE:3000mm 24-25 WHEEL BASE:3450mm 26-27 WHEEL BASE:4035mm 28-29 WHEEL BASE: 4035mm MAXI 30-31

## DUCATO

57-1-133-00