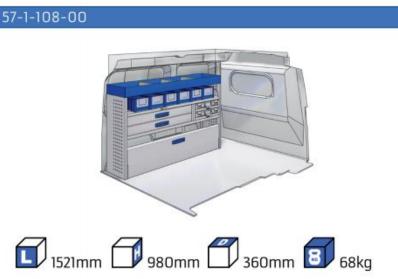

### DOBLO

### **DOBLO**

#### 57-1-113-00

Gold Line (wheel base: 3105mm)

57-1-127-00