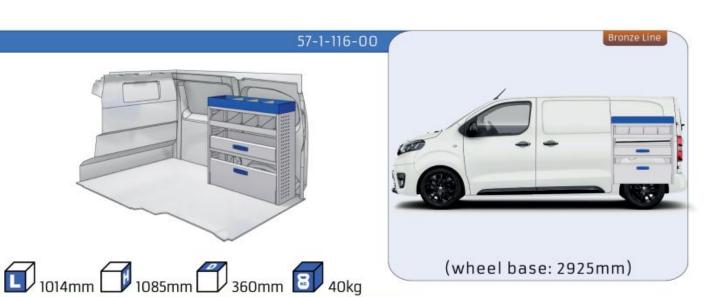

#### SCUDO

**MODULES:** 

20-21 WHEEL BASE:2925mm WHEEL BASE:3275mm 22-23

### SCUDO