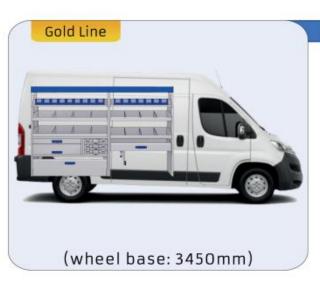

22-23

#### **DUCATO**

**MODULES:** 

WHEEL BASE:3000mm 24-25 WHEEL BASE:3450mm 26-27 WHEEL BASE:4035mm 28-29 WHEEL BASE: 4035mm MAXI 30-31





### **FIORINO**



57-1-101-00















### DOBLO



















### **DOBLO**







## DOBLO MAXI

















# DOBLO MAXI







### DOBLO

















## DOBLO MAXI











#### Bronze Line



(wheel base: 3105mm)

#### 57-1-148-00















### Silver Line



(wheel base: 3105mm)

#### 57-1-113-00











Gold Line (wheel base: 3105mm)

























































57-1-127-00























### SCUDO



















### SCUDO















## SCUDO MAXI

















## SCUDO MAXI







## DUCATO



57-1-133-00























### DUCATO



57-1-137-00























### **DUCATO**

























# DUCATO MAXI STAN CARE

57-1-142-00

57-1-145-00















## VAN CARE DUCATO MAXI

















Mosevej 12 C · 4700 Næstved