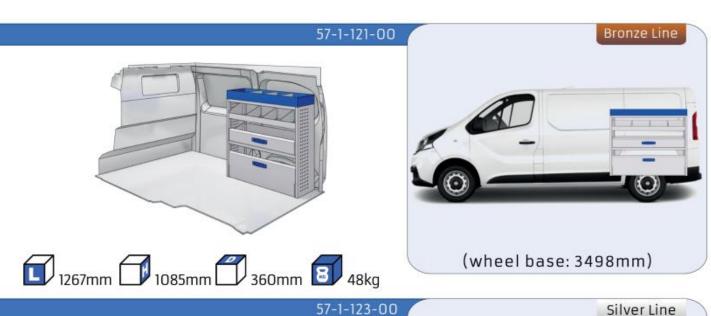

#### **TALENTO**

**MODULES:** 

WHEEL BASE:3098mm 14-15 WHEEL BASE:3498mm 16-17

XLD LINE:

WHEEL BASE:3098mm 18 WHEEL BASE:3498mm 19