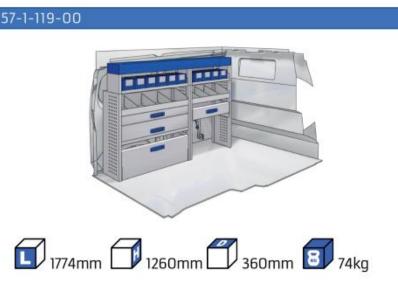

BASE:3098mm 14-15 WHEEL BASE:3498mm 16-17

XLD LINE:

WHEEL BASE:3098mm 18 WHEEL BASE:3498mm 19

#### SCUDO

**MODULES:** 

20-21 WHEEL BASE:2925mm WHEEL BASE:3275mm 22-23

#### **DUCATO**

**MODULES:** 

WHEEL BASE:3000mm 24-25 WHEEL BASE:3450mm 26-27 WHEEL BASE:4035mm 28-29 WHEEL BASE: 4035mm MAXI 30-31





### **FIORINO**



57-1-101-00















### DOBLO



















### **DOBLO**







## DOBLO MAXI

















# DOBLO MAXI







### DOBLO

















## DOBLO MAXI











#### Bronze Line



(wheel base: 3105mm)

#### 57-1-148-00















### Silver Line



(wheel base: 3105mm)

#### 57-1-113-00











Gold Line (wheel base: 3105mm)

























































57-1-127-00























### SCUDO



















### SCUDO















## SCUDO MAXI

















## SCUDO MAXI







## DUCATO



57-1-133-00























### DUCATO



57-1-137-00























### **DUCATO**

























# DUCATO MAXI STAN CARE

57-1-142-00

57-1-145-00















## VAN CARE DUCATO MAXI

















Mosevej 12 C · 4700 Næstved