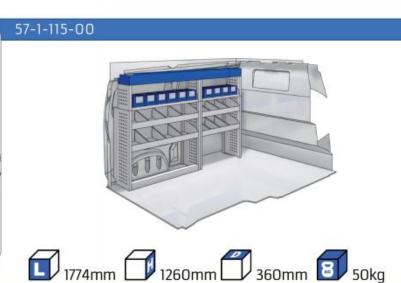

WHEEL BASE:3098mm 14-15 WHEEL BASE:3498mm 16-17

XLD LINE:

WHEEL BASE:3098mm 18 WHEEL BASE:3498mm 19

#### SCUDO

**MODULES:** 

20-21 WHEEL BASE:2925mm WHEEL BASE:3275mm 22-23

#### **DUCATO**

**MODULES:** 

WHEEL BASE:3000mm 24-25 WHEEL BASE:3450mm 26-27 WHEEL BASE:4035mm 28-29 WHEEL BASE: 4035mm MAXI 30-31





### **FIORINO**



57-1-101-00















### DOBLO



















### **DOBLO**







## DOBLO MAXI

















# DOBLO MAXI







### DOBLO

















## DOBLO MAXI











#### Bronze Line



(wheel base: 3105mm)

#### 57-1-148-00















### Silver Line



(wheel base: 3105mm)

#### 57-1-113-00











Gold Line (wheel base: 3105mm)

























































57-1-127-00























### SCUDO



















### SCUDO















## SCUDO MAXI

















## SCUDO MAXI







## DUCATO



57-1-133-00























### DUCATO



57-1-137-00























### **DUCATO**

























# DUCATO MAXI STAN CARE

57-1-142-00

57-1-145-00















## VAN CARE DUCATO MAXI

















Mosevej 12 C · 4700 Næstved