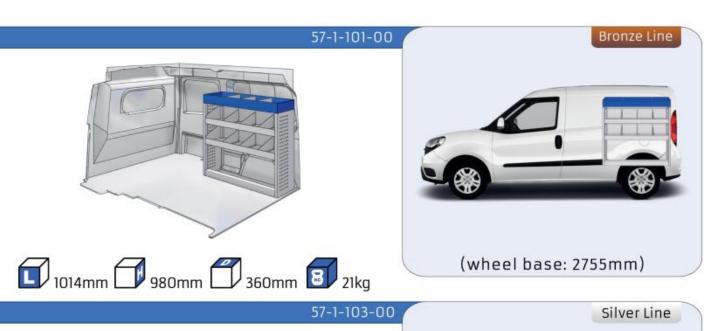

### **FIORINO**

57-1-101-00

#### **DOBLO**

**MODULES:** WHEEL BASE:2755mm 8-9 WHEEL BASE:3105mm 10-11

XLD LINE:

WHEEL BASE:2755mm 12 WHEEL BASE:3105mm 13