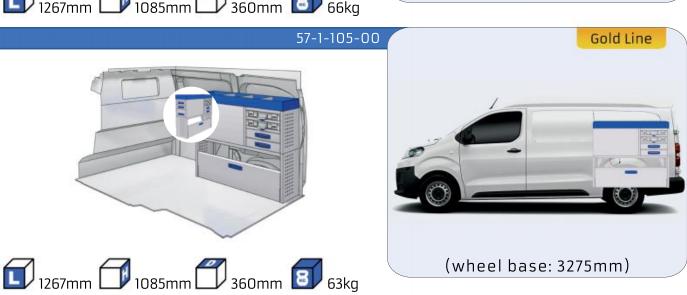

#### SCUDO

**MODULES:** 

20-21 WHEEL BASE:2925mm WHEEL BASE:3275mm 22-23

#### 57-1-113-00

Gold Line (wheel base: 3105mm)

57-1-127-00