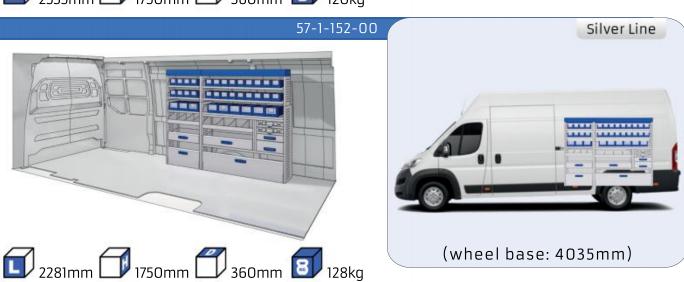

#### **DUCATO**

**MODULES:** 

WHEEL BASE:3000mm 24-25 WHEEL BASE:3450mm 26-27 WHEEL BASE:4035mm 28-29 WHEEL BASE: 4035mm MAXI 30-31

### DUCATO

57-1-137-00