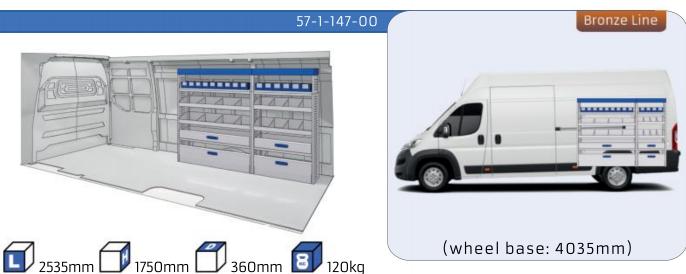

#### **DUCATO**

**MODULES:** 

WHEEL BASE:3000mm 24-25 WHEEL BASE:3450mm 26-27 WHEEL BASE:4035mm 28-29 WHEEL BASE: 4035mm MAXI 30-31

## DUCATO

57-1-133-00