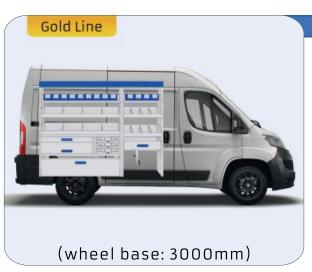

S:** 

20-21 WHEEL BASE:2925mm WHEEL BASE:3275mm 22-23

#### **DUCATO**

**MODULES:** 

WHEEL BASE:3000mm 24-25 WHEEL BASE:3450mm 26-27 WHEEL BASE:4035mm 28-29 WHEEL BASE: 4035mm MAXI 30-31





### **FIORINO**



57-1-101-00















### DOBLO



















### **DOBLO**







## DOBLO MAXI

















# DOBLO MAXI







### DOBLO

















## DOBLO MAXI











#### Bronze Line



(wheel base: 3105mm)

#### 57-1-148-00















### Silver Line



(wheel base: 3105mm)

#### 57-1-113-00











Gold Line (wheel base: 3105mm)

























































57-1-127-00























### SCUDO



















### SCUDO















## SCUDO MAXI

















## SCUDO MAXI







## DUCATO



57-1-133-00























### DUCATO



57-1-137-00























### **DUCATO**

























# DUCATO MAXI STAN CARE

57-1-142-00

57-1-145-00















## VAN CARE DUCATO MAXI

















Mosevej 12 C · 4700 Næstved