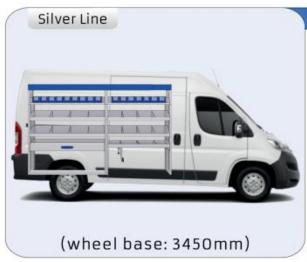

5mm 22-23

#### **DUCATO**

**MODULES:** 

WHEEL BASE:3000mm 24-25 WHEEL BASE:3450mm 26-27 WHEEL BASE:4035mm 28-29 WHEEL BASE: 4035mm MAXI 30-31





### **FIORINO**



57-1-101-00















### DOBLO



















### **DOBLO**







## DOBLO MAXI

















# DOBLO MAXI







### DOBLO

















## DOBLO MAXI











#### Bronze Line



(wheel base: 3105mm)

#### 57-1-148-00















### Silver Line



(wheel base: 3105mm)

#### 57-1-113-00











Gold Line (wheel base: 3105mm)

























































57-1-127-00























### SCUDO



















### SCUDO















## SCUDO MAXI

















## SCUDO MAXI







## DUCATO



57-1-133-00























### DUCATO



57-1-137-00























### **DUCATO**

























# DUCATO MAXI STAN CARE

57-1-142-00

57-1-145-00















## VAN CARE DUCATO MAXI

















Mosevej 12 C · 4700 Næstved