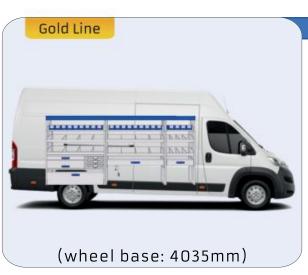

EEL BASE: 4035mm MAXI 30-31





### **FIORINO**



57-1-101-00















### DOBLO



















### **DOBLO**







## DOBLO MAXI

















# DOBLO MAXI







### DOBLO

















## DOBLO MAXI











#### Bronze Line



(wheel base: 3105mm)

#### 57-1-148-00















### Silver Line



(wheel base: 3105mm)

#### 57-1-113-00











Gold Line (wheel base: 3105mm)

























































57-1-127-00























### SCUDO



















### SCUDO















## SCUDO MAXI

















## SCUDO MAXI







## DUCATO



57-1-133-00























### DUCATO



57-1-137-00























### **DUCATO**

























# DUCATO MAXI STAN CARE

57-1-142-00

57-1-145-00















## VAN CARE DUCATO MAXI

















Mosevej 12 C · 4700 Næstved