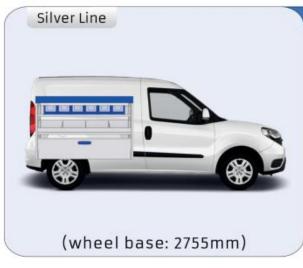

### DOBLO

### **DOBLO**

#### **DOBLO**

**MODULES:** WHEEL BASE:2755mm 8-9 WHEEL BASE:3105mm 10-11

XLD LINE:

WHEEL BASE:2755mm 12 WHEEL BASE:3105mm 13