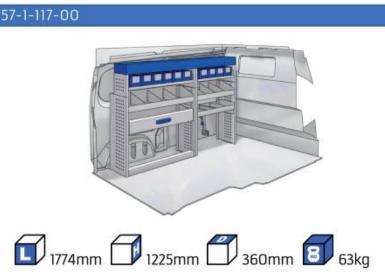

#### **TALENTO**

**MODULES:** 

WHEEL BASE:3098mm 14-15 WHEEL BASE:3498mm 16-17

XLD LINE:

WHEEL BASE:3098mm 18 WHEEL BASE:3498mm 19