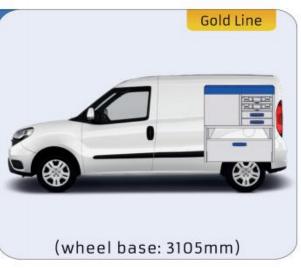

O 9001:2015 and TÜV requirements.







TIME SAVING

PERSONALIZED PROJECT

GREAT TESTS RESULTS





### **CONTENT LIST:**

#### **FIORINO**

MODULES: WHEEL BASE:2513mm 6-7

#### **DOBLO**

**MODULES:** WHEEL BASE:2755mm 8-9 WHEEL BASE:3105mm 10-11

XLD LINE:

WHEEL BASE:2755mm 12 WHEEL BASE:3105mm 13

#### **TALENTO**

**MODULES:** 

WHEEL BASE:3098mm 14-15 WHEEL BASE:3498mm 16-17

XLD LINE:

WHEEL BASE:3098mm 18 WHEEL BASE:3498mm 19

#### SCUDO

**MODULES:** 

20-21 WHEEL BASE:2925mm WHEEL BASE:3275mm 22-23

#### **DUCATO**

**MODULES:** 

WHEEL BASE:3000mm 24-25 WHEEL BASE:3450mm 26-27 WHEEL BASE:4035mm 28-29 WHEEL BASE: 4035mm MAXI 30-31





### **FIORINO**



57-1-101-00















### DOBLO



















### **DOBLO**







## DOBLO MAXI

















# DOBLO MAXI







### DOBLO

















## DOBLO MAXI











#### Bronze Line



(wheel base: 3105mm)

#### 57-1-148-00















### Silver Line



(wheel base: 3105mm)

#### 57-1-113-00











Gold Line (wheel base: 3105mm)

























































57-1-127-00























### SCUDO



















### SCUDO















## SCUDO MAXI

















## SCUDO MAXI







## DUCATO



57-1-133-00























### DUCATO



57-1-137-00























### **DUCATO**

























# DUCATO MAXI STAN CARE

57-1-142-00

57-1-145-00















## VAN CARE DUCATO MAXI

















Mosevej 12 C · 4700 Næstved