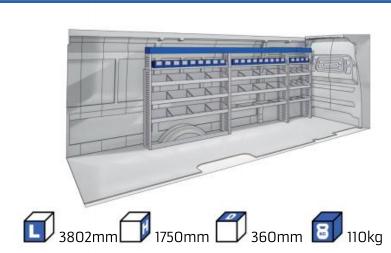

-29 WHEEL BASE: 4035mm MAXI 30-31





### **FIORINO**



57-1-101-00















### DOBLO



















### **DOBLO**







## DOBLO MAXI

















# DOBLO MAXI







### DOBLO

















## DOBLO MAXI











#### Bronze Line



(wheel base: 3105mm)

#### 57-1-148-00















### Silver Line



(wheel base: 3105mm)

#### 57-1-113-00











Gold Line (wheel base: 3105mm)

























































57-1-127-00























### SCUDO



















### SCUDO















## SCUDO MAXI

















## SCUDO MAXI







## DUCATO



57-1-133-00























### DUCATO



57-1-137-00























### **DUCATO**

























# DUCATO MAXI STAN CARE

57-1-142-00

57-1-145-00















## VAN CARE DUCATO MAXI

















Mosevej 12 C · 4700 Næstved