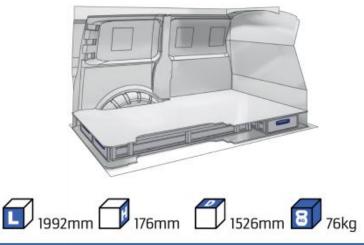

#### **TALENTO**

**MODULES:** 

WHEEL BASE:3098mm 14-15 WHEEL BASE:3498mm 16-17

XLD LINE:

WHEEL BASE:3098mm 18 WHEEL BASE:3498mm 19