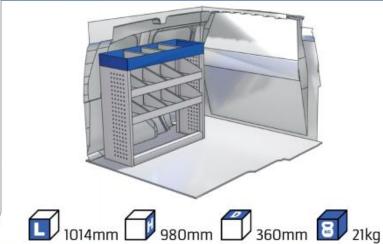

e for functional use and safety during work and transport. The production is fully certified and complies to ISO 9001:2015 and TÜV requirements.







TIME SAVING

PERSONALIZED PROJECT

GREAT TESTS RESULTS





### **CONTENT LIST:**

#### **FIORINO**

MODULES: WHEEL BASE:2513mm 6-7

#### **DOBLO**

**MODULES:** WHEEL BASE:2755mm 8-9 WHEEL BASE:3105mm 10-11

XLD LINE:

WHEEL BASE:2755mm 12 WHEEL BASE:3105mm 13

#### **TALENTO**

**MODULES:** 

WHEEL BASE:3098mm 14-15 WHEEL BASE:3498mm 16-17

XLD LINE:

WHEEL BASE:3098mm 18 WHEEL BASE:3498mm 19

#### SCUDO

**MODULES:** 

20-21 WHEEL BASE:2925mm WHEEL BASE:3275mm 22-23

#### **DUCATO**

**MODULES:** 

WHEEL BASE:3000mm 24-25 WHEEL BASE:3450mm 26-27 WHEEL BASE:4035mm 28-29 WHEEL BASE: 4035mm MAXI 30-31





### **FIORINO**



57-1-101-00















### DOBLO



















### **DOBLO**







## DOBLO MAXI

















# DOBLO MAXI







### DOBLO

















## DOBLO MAXI











#### Bronze Line



(wheel base: 3105mm)

#### 57-1-148-00















### Silver Line



(wheel base: 3105mm)

#### 57-1-113-00











Gold Line (wheel base: 3105mm)

























































57-1-127-00























### SCUDO



















### SCUDO















## SCUDO MAXI

















## SCUDO MAXI







## DUCATO



57-1-133-00























### DUCATO



57-1-137-00























### **DUCATO**

























# DUCATO MAXI STAN CARE

57-1-142-00

57-1-145-00















## VAN CARE DUCATO MAXI

















Mosevej 12 C · 4700