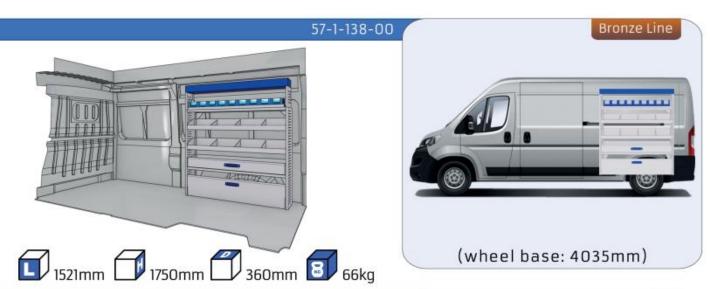

#### **DUCATO**

**MODULES:** 

WHEEL BASE:3000mm 24-25 WHEEL BASE:3450mm 26-27 WHEEL BASE:4035mm 28-29 WHEEL BASE: 4035mm MAXI 30-31