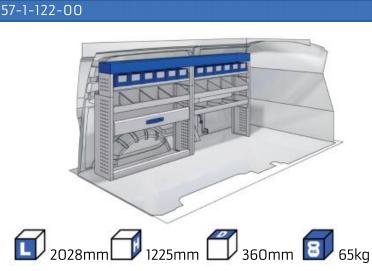

#### SCUDO

**MODULES:** 

20-21 WHEEL BASE:2925mm WHEEL BASE:3275mm 22-23

### Silver Line

(wheel base: 3105mm)