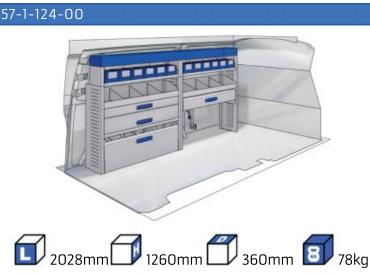

#### SCUDO

**MODULES:** 

20-21 WHEEL BASE:2925mm WHEEL BASE:3275mm 22-23

#### 57-1-113-00

Gold Line (wheel base: 3105mm)

57-1-127-00