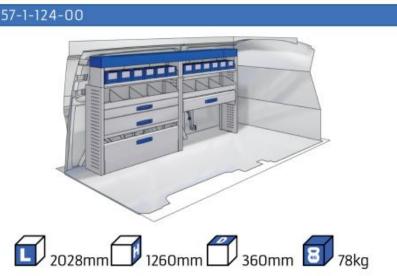

#### **TALENTO**

**MODULES:** 

WHEEL BASE:3098mm 14-15 WHEEL BASE:3498mm 16-17

XLD LINE:

WHEEL BASE:3098mm 18 WHEEL BASE:3498mm 19

#### 57-1-113-00

Gold Line (wheel base: 3105mm)

57-1-127-00