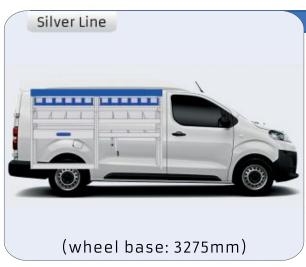

#### SCUDO

**MODULES:** 

20-21 WHEEL BASE:2925mm WHEEL BASE:3275mm 22-23

### Silver Line

(wheel base: 3105mm)