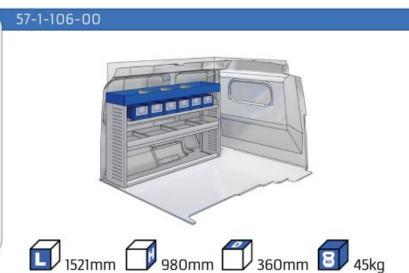

fety during work and transport. The production is fully certified and complies to ISO 9001:2015 and TÜV requirements.







TIME SAVING

PERSONALIZED PROJECT

GREAT TESTS RESULTS





### **CONTENT LIST:**

#### **FIORINO**

MODULES: WHEEL BASE:2513mm 6-7

#### **DOBLO**

**MODULES:** WHEEL BASE:2755mm 8-9 WHEEL BASE:3105mm 10-11

XLD LINE:

WHEEL BASE:2755mm 12 WHEEL BASE:3105mm 13

#### **TALENTO**

**MODULES:** 

WHEEL BASE:3098mm 14-15 WHEEL BASE:3498mm 16-17

XLD LINE:

WHEEL BASE:3098mm 18 WHEEL BASE:3498mm 19

#### SCUDO

**MODULES:** 

20-21 WHEEL BASE:2925mm WHEEL BASE:3275mm 22-23

#### **DUCATO**

**MODULES:** 

WHEEL BASE:3000mm 24-25 WHEEL BASE:3450mm 26-27 WHEEL BASE:4035mm 28-29 WHEEL BASE: 4035mm MAXI 30-31





### **FIORINO**



57-1-101-00















### DOBLO



















### **DOBLO**







## DOBLO MAXI

















# DOBLO MAXI







### DOBLO

















## DOBLO MAXI











#### Bronze Line



(wheel base: 3105mm)

#### 57-1-148-00















### Silver Line



(wheel base: 3105mm)

#### 57-1-113-00











Gold Line (wheel base: 3105mm)

























































57-1-127-00























### SCUDO



















### SCUDO















## SCUDO MAXI

















## SCUDO MAXI







## DUCATO



57-1-133-00























### DUCATO



57-1-137-00























### **DUCATO**

























# DUCATO MAXI STAN CARE

57-1-142-00

57-1-145-00















## VAN CARE DUCATO MAXI

















Mosevej 12 C · 4700 Næstved