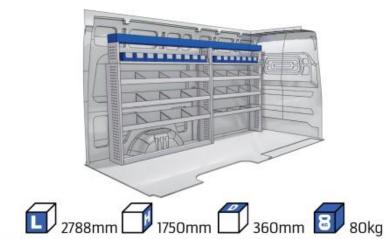

275mm 22-23

#### **DUCATO**

**MODULES:** 

WHEEL BASE:3000mm 24-25 WHEEL BASE:3450mm 26-27 WHEEL BASE:4035mm 28-29 WHEEL BASE: 4035mm MAXI 30-31





### **FIORINO**



57-1-101-00















### DOBLO



















### **DOBLO**







## DOBLO MAXI

















# DOBLO MAXI







### DOBLO

















## DOBLO MAXI











#### Bronze Line



(wheel base: 3105mm)

#### 57-1-148-00















### Silver Line



(wheel base: 3105mm)

#### 57-1-113-00











Gold Line (wheel base: 3105mm)

























































57-1-127-00























### SCUDO



















### SCUDO















## SCUDO MAXI

















## SCUDO MAXI







## DUCATO



57-1-133-00























### DUCATO



57-1-137-00























### **DUCATO**

























# DUCATO MAXI STAN CARE

57-1-142-00

57-1-145-00















## VAN CARE DUCATO MAXI

















Mosevej 12 C · 4700 Næstved