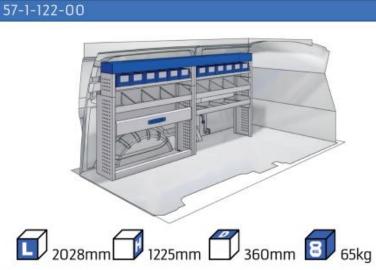

#### **TALENTO**

**MODULES:** 

WHEEL BASE:3098mm 14-15 WHEEL BASE:3498mm 16-17

XLD LINE:

WHEEL BASE:3098mm 18 WHEEL BASE:3498mm 19

### Silver Line

(wheel base: 3105mm)