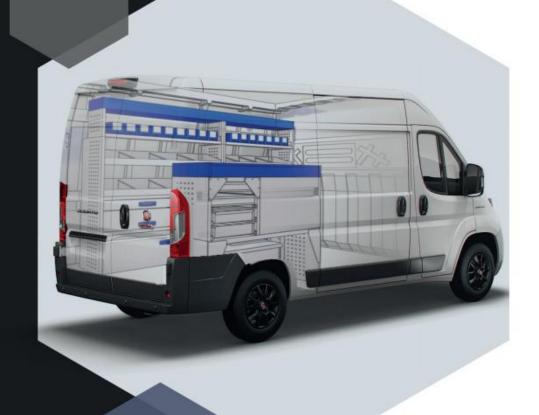

#### **VAN CARE PRODUCTS**

Van Care products are innovative, lightweight and durable. All products are made of ultra-high strength materials, resulting in minimal weight and maximum loading capacity.

THE BEST QUALITY

#### **DUCATO**

**MODULES:** 

WHEEL BASE:3000mm 24-25 WHEEL BASE:3450mm 26-27 WHEEL BASE:4035mm 28-29 WHEEL BASE: 4035mm MAXI 30-31