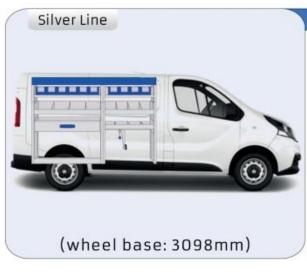

#### **TALENTO**

**MODULES:** 

WHEEL BASE:3098mm 14-15 WHEEL BASE:3498mm 16-17

XLD LINE:

WHEEL BASE:3098mm 18 WHEEL BASE:3498mm 19