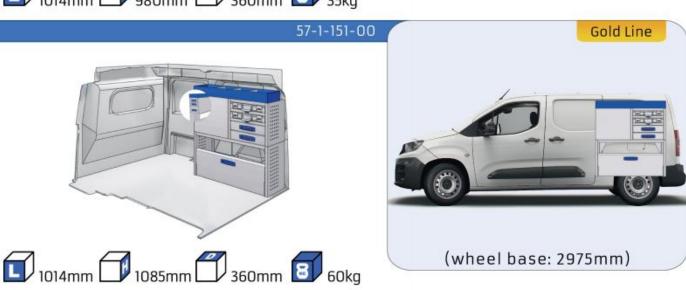

#### **BERLINGO**

WHEEL BASE:2975mm

MODULES:

| WHEEL BASE:276311111 | 8-9   |
|----------------------|-------|
| WHEEL BASE:2975mm    | 10-11 |
| XLD LINE:            |       |
| WHEEL BASE:2785mm    | 12    |

#### 57-1-113-00

Gold Line

(wheel base: 2975mm)