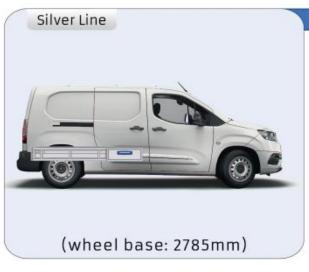

*

#### **NEMO**

MODULES: WHEEL BASE:2513mm 6-7

#### **BERLINGO**

WHEEL BASE:2975mm

MODULES:

| WHEEL BASE:276311111 | 8-9   |
|----------------------|-------|
| WHEEL BASE:2975mm    | 10-11 |
| XLD LINE:            |       |
| WHEEL BASE:2785mm    | 12    |

#### **JUMPY**

MODULES:

| WHEEL BASE:2925mm | 14-15 |
|-------------------|-------|
| WHEEL BASE:3275mm | 16-17 |
| XLD LINE:         |       |
| WHEEL BASE:2925mm | 18    |
| WHEEL BASE:3275mm | 19    |

#### **JUMPER**

MODULES:

| WHEEL BASE:3000mm       | 20-21 |
|-------------------------|-------|
| WHEEL BASE:3450mm       | 22-23 |
| WHEEL BASE:4035mm       | 24-25 |
| WHEEL BASE: 4035mm MAXI | 26-27 |







13

# NEMO



57-1-101-00

























57-1-102-00





















57-1-107-00











































#### 57-1-148-00







Silver Line (wheel base: 2975mm)

#### 57-1-113-00











Gold Line



(wheel base: 2975mm)



































#### 57-1-118-00

















#### 57-1-105-00







































57-1-154-00





























#### Bronze Line



(wheel base: 3098mm)

#### 57-1-130-00















#### 57-1-131-00













(wheel base: 3098mm)

Gold Line



57-1-133-00

























57-1-137-00

















































57-1-142-00

57-1-145-00