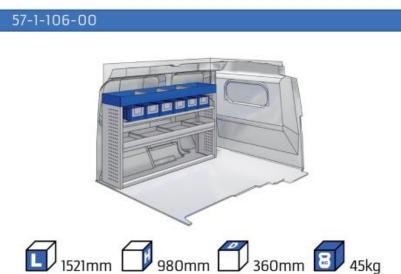

TS RESULTS





#### **CONTENT LIST:**

#### **NEMO**

MODULES: WHEEL BASE:2513mm 6-7

#### **BERLINGO**

WHEEL BASE:2975mm

MODULES:

| WHEEL BASE:276311111 | 8-9   |
|----------------------|-------|
| WHEEL BASE:2975mm    | 10-11 |
| XLD LINE:            |       |
| WHEEL BASE:2785mm    | 12    |

#### **JUMPY**

MODULES:

| WHEEL BASE:2925mm | 14-15 |
|-------------------|-------|
| WHEEL BASE:3275mm | 16-17 |
| XLD LINE:         |       |
| WHEEL BASE:2925mm | 18    |
| WHEEL BASE:3275mm | 19    |

#### **JUMPER**

MODULES:

| WHEEL BASE:3000mm       | 20-21 |
|-------------------------|-------|
| WHEEL BASE:3450mm       | 22-23 |
| WHEEL BASE:4035mm       | 24-25 |
| WHEEL BASE: 4035mm MAXI | 26-27 |







13

# NEMO



57-1-101-00

























57-1-102-00





















57-1-107-00











































#### 57-1-148-00







Silver Line (wheel base: 2975mm)

#### 57-1-113-00











Gold Line



(wheel base: 2975mm)



































#### 57-1-118-00

















#### 57-1-105-00







































57-1-154-00





























#### Bronze Line



(wheel base: 3098mm)

#### 57-1-130-00















#### 57-1-131-00













(wheel base: 3098mm)

Gold Line



57-1-133-00

























57-1-137-00

















































57-1-142-00

57-1-145-00