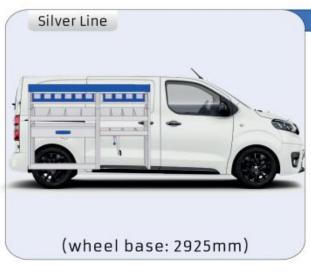

---|-------|
| WHEEL BASE:2975mm    | 10-11 |
| XLD LINE:            |       |
| WHEEL BASE:2785mm    | 12    |

#### **JUMPY**

MODULES:

| WHEEL BASE:2925mm | 14-15 |
|-------------------|-------|
| WHEEL BASE:3275mm | 16-17 |
| XLD LINE:         |       |
| WHEEL BASE:2925mm | 18    |
| WHEEL BASE:3275mm | 19    |

#### **JUMPER**

MODULES:

| WHEEL BASE:3000mm       | 20-21 |
|-------------------------|-------|
| WHEEL BASE:3450mm       | 22-23 |
| WHEEL BASE:4035mm       | 24-25 |
| WHEEL BASE: 4035mm MAXI | 26-27 |







13

# NEMO



57-1-101-00

























57-1-102-00





















57-1-107-00











































#### 57-1-148-00







Silver Line (wheel base: 2975mm)

#### 57-1-113-00











Gold Line



(wheel base: 2975mm)



































#### 57-1-118-00

















#### 57-1-105-00







































57-1-154-00





























#### Bronze Line



(wheel base: 3098mm)

#### 57-1-130-00















#### 57-1-131-00













(wheel base: 3098mm)

Gold Line



57-1-133-00

























57-1-137-00

















































57-1-142-00

57-1-145-00