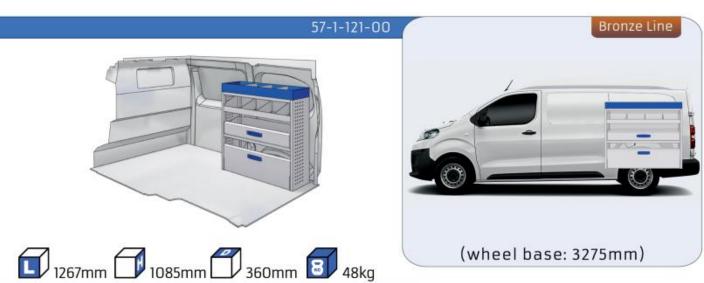

#### **JUMPY**

MODULES:

| WHEEL BASE:2925mm | 14-15 |
|-------------------|-------|
| WHEEL BASE:3275mm | 16-17 |
| XLD LINE:         |       |
| WHEEL BASE:2925mm | 18    |
| WHEEL BASE:3275mm | 19    |