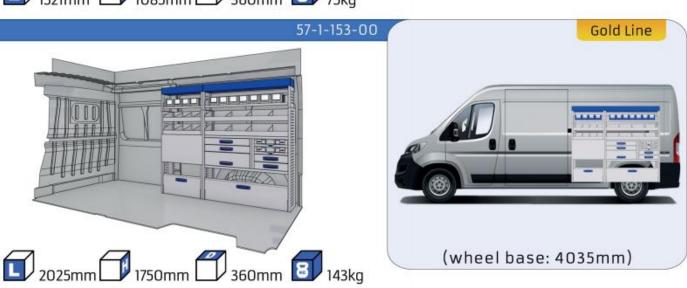

-----------------|-------|
| WHEEL BASE:3450mm       | 22-23 |
| WHEEL BASE:4035mm       | 24-25 |
| WHEEL BASE: 4035mm MAXI | 26-27 |







13

# NEMO



57-1-101-00

























57-1-102-00





















57-1-107-00











































#### 57-1-148-00







Silver Line (wheel base: 2975mm)

#### 57-1-113-00











Gold Line



(wheel base: 2975mm)



































#### 57-1-118-00

















#### 57-1-105-00







































57-1-154-00





























#### Bronze Line



(wheel base: 3098mm)

#### 57-1-130-00















#### 57-1-131-00













(wheel base: 3098mm)

Gold Line



57-1-133-00

























57-1-137-00

















































57-1-142-00

57-1-145-00