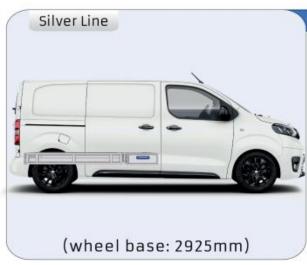

S:

| WHEEL BASE:2925mm | 14-15 |
|-------------------|-------|
| WHEEL BASE:3275mm | 16-17 |
| XLD LINE:         |       |
| WHEEL BASE:2925mm | 18    |
| WHEEL BASE:3275mm | 19    |

#### **JUMPER**

MODULES:

| WHEEL BASE:3000mm       | 20-21 |
|-------------------------|-------|
| WHEEL BASE:3450mm       | 22-23 |
| WHEEL BASE:4035mm       | 24-25 |
| WHEEL BASE: 4035mm MAXI | 26-27 |







13

# NEMO



57-1-101-00

























57-1-102-00





















57-1-107-00











































#### 57-1-148-00







Silver Line (wheel base: 2975mm)

#### 57-1-113-00











Gold Line



(wheel base: 2975mm)



































#### 57-1-118-00

















#### 57-1-105-00







































57-1-154-00





























#### Bronze Line



(wheel base: 3098mm)

#### 57-1-130-00















#### 57-1-131-00













(wheel base: 3098mm)

Gold Line



57-1-133-00

























57-1-137-00

















































57-1-142-00

57-1-145-00