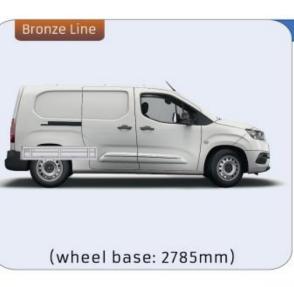

#### **BERLINGO**

WHEEL BASE:2975mm

MODULES:

| WHEEL BASE:276311111 | 8-9   |
|----------------------|-------|
| WHEEL BASE:2975mm    | 10-11 |
| XLD LINE:            |       |
| WHEEL BASE:2785mm    | 12    |