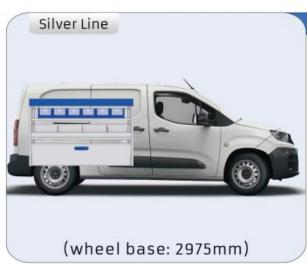

RESULTS





#### **CONTENT LIST:**

#### **NEMO**

MODULES: WHEEL BASE:2513mm 6-7

#### **BERLINGO**

WHEEL BASE:2975mm

MODULES:

| WHEEL BASE:276311111 | 8-9   |
|----------------------|-------|
| WHEEL BASE:2975mm    | 10-11 |
| XLD LINE:            |       |
| WHEEL BASE:2785mm    | 12    |

#### **JUMPY**

MODULES:

| WHEEL BASE:2925mm | 14-15 |
|-------------------|-------|
| WHEEL BASE:3275mm | 16-17 |
| XLD LINE:         |       |
| WHEEL BASE:2925mm | 18    |
| WHEEL BASE:3275mm | 19    |

#### **JUMPER**

MODULES:

| WHEEL BASE:3000mm       | 20-21 |
|-------------------------|-------|
| WHEEL BASE:3450mm       | 22-23 |
| WHEEL BASE:4035mm       | 24-25 |
| WHEEL BASE: 4035mm MAXI | 26-27 |







13

# NEMO



57-1-101-00

























57-1-102-00





















57-1-107-00











































#### 57-1-148-00







Silver Line (wheel base: 2975mm)

#### 57-1-113-00











Gold Line



(wheel base: 2975mm)



































#### 57-1-118-00

















#### 57-1-105-00







































57-1-154-00





























#### Bronze Line



(wheel base: 3098mm)

#### 57-1-130-00















#### 57-1-131-00













(wheel base: 3098mm)

Gold Line



57-1-133-00

























57-1-137-00

















































57-1-142-00

57-1-145-00