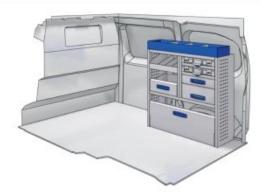

#### **JUMPY**

MODULES:

| WHEEL BASE:2925mm | 14-15 |
|-------------------|-------|
| WHEEL BASE:3275mm | 16-17 |
| XLD LINE:         |       |
| WHEEL BASE:2925mm | 18    |
| WHEEL BASE:3275mm | 19    |

#### Bronze Line

(wheel base: 3098mm)