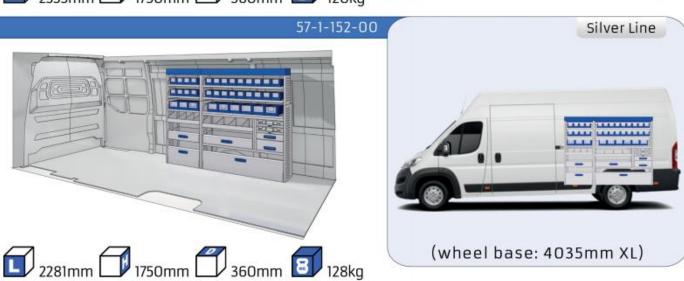

#### **JUMPER**

MODULES:

| WHEEL BASE:3000mm       | 20-21 |
|-------------------------|-------|
| WHEEL BASE:3450mm       | 22-23 |
| WHEEL BASE:4035mm       | 24-25 |
| WHEEL BASE: 4035mm MAXI | 26-27 |