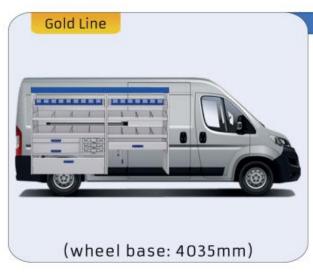

#### **JUMPER**

MODULES:

| WHEEL BASE:3000mm       | 20-21 |
|-------------------------|-------|
| WHEEL BASE:3450mm       | 22-23 |
| WHEEL BASE:4035mm       | 24-25 |
| WHEEL BASE: 4035mm MAXI | 26-27 |