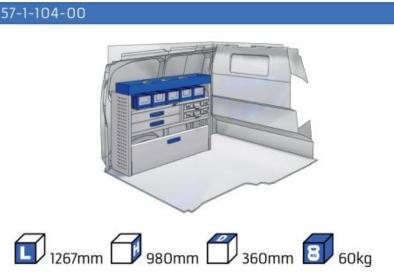

#### 57-1-131-00

(wheel base: 3098mm)

Gold Line

57-1-133-00

57-1-137-00

57-1-142-00

57-1-145-00