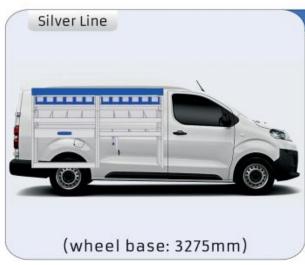

| 12    |

#### **JUMPY**

MODULES:

| WHEEL BASE:2925mm | 14-15 |
|-------------------|-------|
| WHEEL BASE:3275mm | 16-17 |
| XLD LINE:         |       |
| WHEEL BASE:2925mm | 18    |
| WHEEL BASE:3275mm | 19    |

#### **JUMPER**

MODULES:

| WHEEL BASE:3000mm       | 20-21 |
|-------------------------|-------|
| WHEEL BASE:3450mm       | 22-23 |
| WHEEL BASE:4035mm       | 24-25 |
| WHEEL BASE: 4035mm MAXI | 26-27 |







13

# NEMO



57-1-101-00

























57-1-102-00





















57-1-107-00











































#### 57-1-148-00







Silver Line (wheel base: 2975mm)

#### 57-1-113-00











Gold Line



(wheel base: 2975mm)



































#### 57-1-118-00

















#### 57-1-105-00







































57-1-154-00





























#### Bronze Line



(wheel base: 3098mm)

#### 57-1-130-00















#### 57-1-131-00













(wheel base: 3098mm)

Gold Line



57-1-133-00

























57-1-137-00

















































57-1-142-00

57-1-145-00