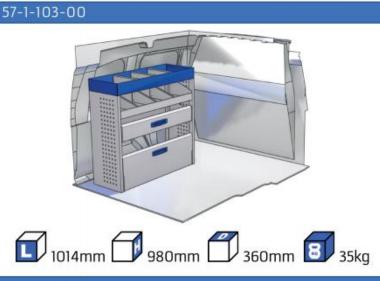

TIME SAVING

PERSONALIZED PROJECT

GREAT TESTS RESULTS





#### **CONTENT LIST:**

#### **NEMO**

MODULES: WHEEL BASE:2513mm 6-7

#### **BERLINGO**

WHEEL BASE:2975mm

MODULES:

| WHEEL BASE:276311111 | 8-9   |
|----------------------|-------|
| WHEEL BASE:2975mm    | 10-11 |
| XLD LINE:            |       |
| WHEEL BASE:2785mm    | 12    |

#### **JUMPY**

MODULES:

| WHEEL BASE:2925mm | 14-15 |
|-------------------|-------|
| WHEEL BASE:3275mm | 16-17 |
| XLD LINE:         |       |
| WHEEL BASE:2925mm | 18    |
| WHEEL BASE:3275mm | 19    |

#### **JUMPER**

MODULES:

| WHEEL BASE:3000mm       | 20-21 |
|-------------------------|-------|
| WHEEL BASE:3450mm       | 22-23 |
| WHEEL BASE:4035mm       | 24-25 |
| WHEEL BASE: 4035mm MAXI | 26-27 |







13

# NEMO



57-1-101-00

























57-1-102-00





















57-1-107-00











































#### 57-1-148-00







Silver Line (wheel base: 2975mm)

#### 57-1-113-00











Gold Line



(wheel base: 2975mm)



































#### 57-1-118-00

















#### 57-1-105-00







































57-1-154-00





























#### Bronze Line



(wheel base: 3098mm)

#### 57-1-130-00















#### 57-1-131-00













(wheel base: 3098mm)

Gold Line



57-1-133-00

























57-1-137-00

















































57-1-142-00

57-1-145-00