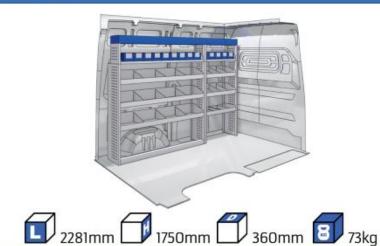

|

#### **JUMPER**

MODULES:

| WHEEL BASE:3000mm       | 20-21 |
|-------------------------|-------|
| WHEEL BASE:3450mm       | 22-23 |
| WHEEL BASE:4035mm       | 24-25 |
| WHEEL BASE: 4035mm MAXI | 26-27 |







13

# NEMO



57-1-101-00

























57-1-102-00





















57-1-107-00











































#### 57-1-148-00







Silver Line (wheel base: 2975mm)

#### 57-1-113-00











Gold Line



(wheel base: 2975mm)



































#### 57-1-118-00

















#### 57-1-105-00







































57-1-154-00





























#### Bronze Line



(wheel base: 3098mm)

#### 57-1-130-00















#### 57-1-131-00













(wheel base: 3098mm)

Gold Line



57-1-133-00

























57-1-137-00

















































57-1-142-00

57-1-145-00