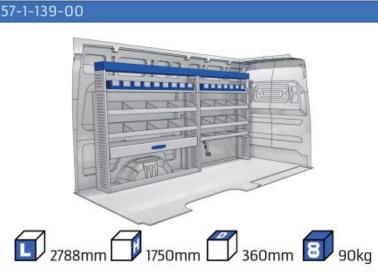

#### 57-1-131-00

(wheel base: 3098mm)

Gold Line

57-1-133-00

57-1-137-00

57-1-142-00

57-1-145-00