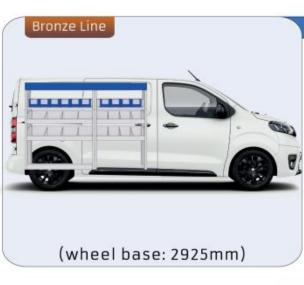

-------|-------|
| WHEEL BASE:2975mm    | 10-11 |
| XLD LINE:            |       |
| WHEEL BASE:2785mm    | 12    |

#### **JUMPY**

MODULES:

| WHEEL BASE:2925mm | 14-15 |
|-------------------|-------|
| WHEEL BASE:3275mm | 16-17 |
| XLD LINE:         |       |
| WHEEL BASE:2925mm | 18    |
| WHEEL BASE:3275mm | 19    |

#### **JUMPER**

MODULES:

| WHEEL BASE:3000mm       | 20-21 |
|-------------------------|-------|
| WHEEL BASE:3450mm       | 22-23 |
| WHEEL BASE:4035mm       | 24-25 |
| WHEEL BASE: 4035mm MAXI | 26-27 |







13

# NEMO



57-1-101-00

























57-1-102-00





















57-1-107-00











































#### 57-1-148-00







Silver Line (wheel base: 2975mm)

#### 57-1-113-00











Gold Line



(wheel base: 2975mm)



































#### 57-1-118-00

















#### 57-1-105-00







































57-1-154-00





























#### Bronze Line



(wheel base: 3098mm)

#### 57-1-130-00















#### 57-1-131-00













(wheel base: 3098mm)

Gold Line



57-1-133-00

























57-1-137-00

















































57-1-142-00

57-1-145-00