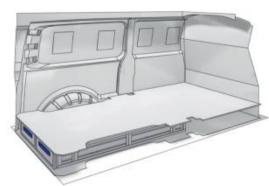

SE:2925mm | 14-15 |
|-------------------|-------|
| WHEEL BASE:3275mm | 16-17 |
| XLD LINE:         |       |
| WHEEL BASE:2925mm | 18    |
| WHEEL BASE:3275mm | 19    |

#### **JUMPER**

MODULES:

| WHEEL BASE:3000mm       | 20-21 |
|-------------------------|-------|
| WHEEL BASE:3450mm       | 22-23 |
| WHEEL BASE:4035mm       | 24-25 |
| WHEEL BASE: 4035mm MAXI | 26-27 |







13

# NEMO



57-1-101-00

























57-1-102-00





















57-1-107-00











































#### 57-1-148-00







Silver Line (wheel base: 2975mm)

#### 57-1-113-00











Gold Line



(wheel base: 2975mm)



































#### 57-1-118-00

















#### 57-1-105-00







































57-1-154-00





























#### Bronze Line



(wheel base: 3098mm)

#### 57-1-130-00















#### 57-1-131-00













(wheel base: 3098mm)

Gold Line



57-1-133-00

























57-1-137-00

















































57-1-142-00

57-1-145-00