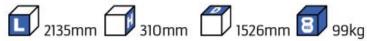

#### **JUMPER**

MODULES:

| WHEEL BASE:3000mm       | 20-21 |
|-------------------------|-------|
| WHEEL BASE:3450mm       | 22-23 |
| WHEEL BASE:4035mm       | 24-25 |
| WHEEL BASE: 4035mm MAXI | 26-27 |