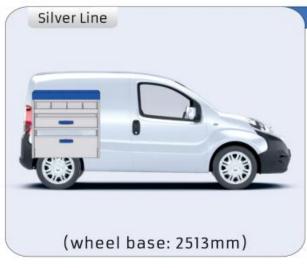

#### **NEMO**

MODULES: WHEEL BASE:2513mm 6-7

#### 57-1-148-00

Silver Line (wheel base: 2975mm)