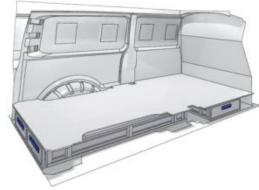

| 16-17 |
| XLD LINE:         |       |
| WHEEL BASE:2925mm | 18    |
| WHEEL BASE:3275mm | 19    |

#### **JUMPER**

MODULES:

| WHEEL BASE:3000mm       | 20-21 |
|-------------------------|-------|
| WHEEL BASE:3450mm       | 22-23 |
| WHEEL BASE:4035mm       | 24-25 |
| WHEEL BASE: 4035mm MAXI | 26-27 |







13

# NEMO



57-1-101-00

























57-1-102-00





















57-1-107-00











































#### 57-1-148-00







Silver Line (wheel base: 2975mm)

#### 57-1-113-00











Gold Line



(wheel base: 2975mm)



































#### 57-1-118-00

















#### 57-1-105-00







































57-1-154-00





























#### Bronze Line



(wheel base: 3098mm)

#### 57-1-130-00















#### 57-1-131-00













(wheel base: 3098mm)

Gold Line



57-1-133-00

























57-1-137-00

















































57-1-142-00

57-1-145-00