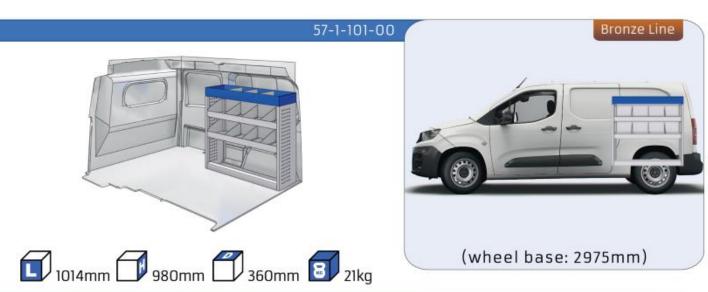

#### **BERLINGO**

WHEEL BASE:2975mm

MODULES:

| WHEEL BASE:276311111 | 8-9   |
|----------------------|-------|
| WHEEL BASE:2975mm    | 10-11 |
| XLD LINE:            |       |
| WHEEL BASE:2785mm    | 12    |

#### 57-1-148-00

Silver Line (wheel base: 2975mm)