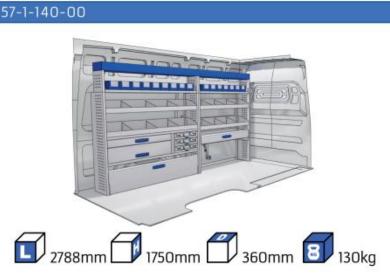

E:3000mm       | 20-21 |
|-------------------------|-------|
| WHEEL BASE:3450mm       | 22-23 |
| WHEEL BASE:4035mm       | 24-25 |
| WHEEL BASE: 4035mm MAXI | 26-27 |







13

# NEMO



57-1-101-00

























57-1-102-00





















57-1-107-00











































#### 57-1-148-00







Silver Line (wheel base: 2975mm)

#### 57-1-113-00











Gold Line



(wheel base: 2975mm)



































#### 57-1-118-00

















#### 57-1-105-00







































57-1-154-00





























#### Bronze Line



(wheel base: 3098mm)

#### 57-1-130-00















#### 57-1-131-00













(wheel base: 3098mm)

Gold Line



57-1-133-00

























57-1-137-00

















































57-1-142-00

57-1-145-00