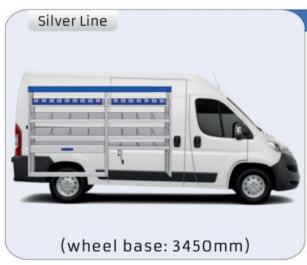

EL BASE:3000mm       | 20-21 |
|-------------------------|-------|
| WHEEL BASE:3450mm       | 22-23 |
| WHEEL BASE:4035mm       | 24-25 |
| WHEEL BASE: 4035mm MAXI | 26-27 |







13

# NEMO



57-1-101-00

























57-1-102-00





















57-1-107-00











































#### 57-1-148-00







Silver Line (wheel base: 2975mm)

#### 57-1-113-00











Gold Line



(wheel base: 2975mm)



































#### 57-1-118-00

















#### 57-1-105-00







































57-1-154-00





























#### Bronze Line



(wheel base: 3098mm)

#### 57-1-130-00















#### 57-1-131-00













(wheel base: 3098mm)

Gold Line



57-1-133-00

























57-1-137-00

















































57-1-142-00

57-1-145-00