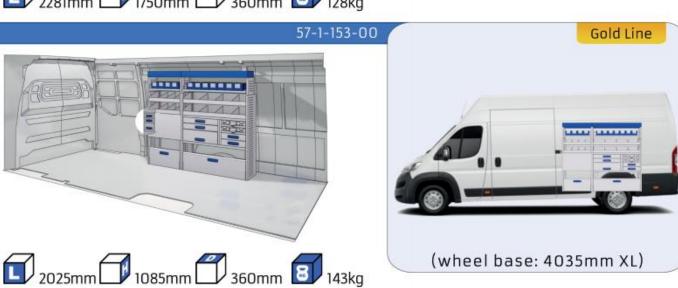

#### **JUMPER**

MODULES:

| WHEEL BASE:3000mm       | 20-21 |
|-------------------------|-------|
| WHEEL BASE:3450mm       | 22-23 |
| WHEEL BASE:4035mm       | 24-25 |
| WHEEL BASE: 4035mm MAXI | 26-27 |