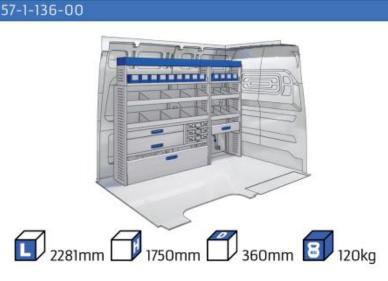

### **JUMPER**

MODULES:

| WHEEL BASE:3000mm       | 20-21 |
|-------------------------|-------|
| WHEEL BASE:3450mm       | 22-23 |
| WHEEL BASE:4035mm       | 24-25 |
| WHEEL BASE: 4035mm MAXI | 26-27 |







13

# NEMO



57-1-101-00

























57-1-102-00





















57-1-107-00











































#### 57-1-148-00







Silver Line (wheel base: 2975mm)

#### 57-1-113-00











Gold Line



(wheel base: 2975mm)



































#### 57-1-118-00

















#### 57-1-105-00







































57-1-154-00





























#### Bronze Line



(wheel base: 3098mm)

#### 57-1-130-00















#### 57-1-131-00













(wheel base: 3098mm)

Gold Line



57-1-133-00

























57-1-137-00

















































57-1-142-00

57-1-145-00