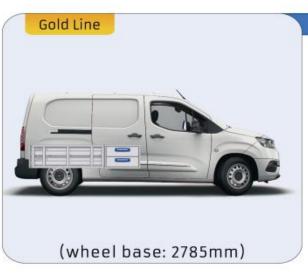

### **NEMO**

MODULES: WHEEL BASE:2513mm 6-7

#### **BERLINGO**

WHEEL BASE:2975mm

MODULES:

| WHEEL BASE:276311111 | 8-9   |
|----------------------|-------|
| WHEEL BASE:2975mm    | 10-11 |
| XLD LINE:            |       |
| WHEEL BASE:2785mm    | 12    |

#### **JUMPY**

MODULES:

| WHEEL BASE:2925mm | 14-15 |
|-------------------|-------|
| WHEEL BASE:3275mm | 16-17 |
| XLD LINE:         |       |
| WHEEL BASE:2925mm | 18    |
| WHEEL BASE:3275mm | 19    |

#### **JUMPER**

MODULES:

| WHEEL BASE:3000mm       | 20-21 |
|-------------------------|-------|
| WHEEL BASE:3450mm       | 22-23 |
| WHEEL BASE:4035mm       | 24-25 |
| WHEEL BASE: 4035mm MAXI | 26-27 |







13

# NEMO



57-1-101-00

























57-1-102-00





















57-1-107-00











































#### 57-1-148-00







Silver Line (wheel base: 2975mm)

#### 57-1-113-00











Gold Line



(wheel base: 2975mm)



































#### 57-1-118-00

















#### 57-1-105-00







































57-1-154-00





























#### Bronze Line



(wheel base: 3098mm)

#### 57-1-130-00















#### 57-1-131-00













(wheel base: 3098mm)

Gold Line



57-1-133-00

























57-1-137-00

















































57-1-142-00

57-1-145-00