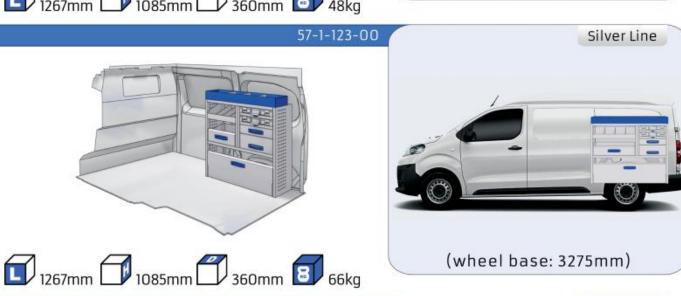

#### **JUMPY**

MODULES:

| WHEEL BASE:2925mm | 14-15 |
|-------------------|-------|
| WHEEL BASE:3275mm | 16-17 |
| XLD LINE:         |       |
| WHEEL BASE:2925mm | 18    |
| WHEEL BASE:3275mm | 19    |