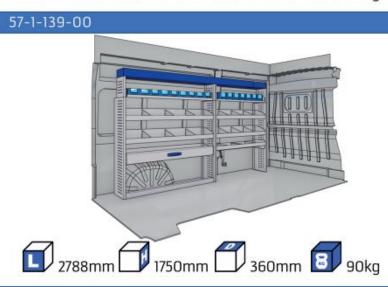

#### **JUMPER**

MODULES:

| WHEEL BASE:3000mm       | 20-21 |
|-------------------------|-------|
| WHEEL BASE:3450mm       | 22-23 |
| WHEEL BASE:4035mm       | 24-25 |
| WHEEL BASE: 4035mm MAXI | 26-27 |