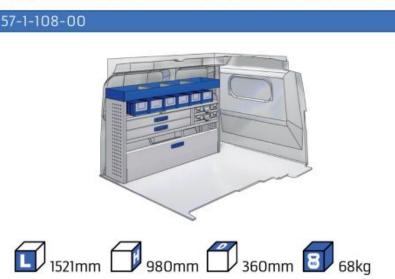

**CONTENT LIST:**

#### **NEMO**

MODULES: WHEEL BASE:2513mm 6-7

#### **BERLINGO**

WHEEL BASE:2975mm

MODULES:

| WHEEL BASE:276311111 | 8-9   |
|----------------------|-------|
| WHEEL BASE:2975mm    | 10-11 |
| XLD LINE:            |       |
| WHEEL BASE:2785mm    | 12    |

#### **JUMPY**

MODULES:

| WHEEL BASE:2925mm | 14-15 |
|-------------------|-------|
| WHEEL BASE:3275mm | 16-17 |
| XLD LINE:         |       |
| WHEEL BASE:2925mm | 18    |
| WHEEL BASE:3275mm | 19    |

#### **JUMPER**

MODULES:

| WHEEL BASE:3000mm       | 20-21 |
|-------------------------|-------|
| WHEEL BASE:3450mm       | 22-23 |
| WHEEL BASE:4035mm       | 24-25 |
| WHEEL BASE: 4035mm MAXI | 26-27 |







13

# NEMO



57-1-101-00

























57-1-102-00





















57-1-107-00











































#### 57-1-148-00







Silver Line (wheel base: 2975mm)

#### 57-1-113-00











Gold Line



(wheel base: 2975mm)



































#### 57-1-118-00

















#### 57-1-105-00







































57-1-154-00





























#### Bronze Line



(wheel base: 3098mm)

#### 57-1-130-00















#### 57-1-131-00













(wheel base: 3098mm)

Gold Line



57-1-133-00

























57-1-137-00

















































57-1-142-00

57-1-145-00