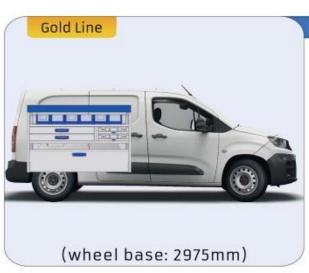

# **CONTENT LIST:**

#### **NEMO**

MODULES: WHEEL BASE:2513mm 6-7

#### **BERLINGO**

WHEEL BASE:2975mm

MODULES:

| WHEEL BASE:276311111 | 8-9   |
|----------------------|-------|
| WHEEL BASE:2975mm    | 10-11 |
| XLD LINE:            |       |
| WHEEL BASE:2785mm    | 12    |

#### **JUMPY**

MODULES:

| WHEEL BASE:2925mm | 14-15 |
|-------------------|-------|
| WHEEL BASE:3275mm | 16-17 |
| XLD LINE:         |       |
| WHEEL BASE:2925mm | 18    |
| WHEEL BASE:3275mm | 19    |

#### **JUMPER**

MODULES:

| WHEEL BASE:3000mm       | 20-21 |
|-------------------------|-------|
| WHEEL BASE:3450mm       | 22-23 |
| WHEEL BASE:4035mm       | 24-25 |
| WHEEL BASE: 4035mm MAXI | 26-27 |







13

# NEMO



57-1-101-00

























57-1-102-00





















57-1-107-00











































#### 57-1-148-00







Silver Line (wheel base: 2975mm)

#### 57-1-113-00











Gold Line



(wheel base: 2975mm)



































#### 57-1-118-00

















#### 57-1-105-00







































57-1-154-00





























#### Bronze Line



(wheel base: 3098mm)

#### 57-1-130-00















#### 57-1-131-00













(wheel base: 3098mm)

Gold Line



57-1-133-00

























57-1-137-00

















































57-1-142-00

57-1-145-00