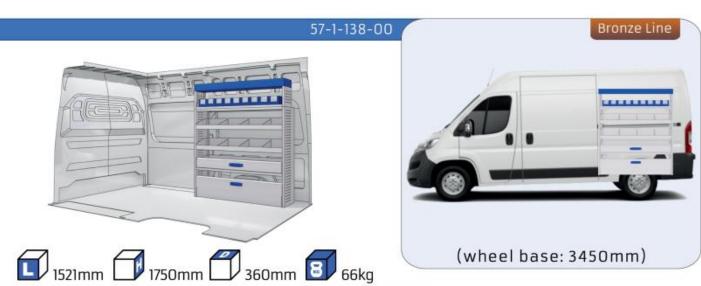

mm       | 20-21 |
|-------------------------|-------|
| WHEEL BASE:3450mm       | 22-23 |
| WHEEL BASE:4035mm       | 24-25 |
| WHEEL BASE: 4035mm MAXI | 26-27 |







13

# NEMO



57-1-101-00

























57-1-102-00





















57-1-107-00











































#### 57-1-148-00







Silver Line (wheel base: 2975mm)

#### 57-1-113-00











Gold Line



(wheel base: 2975mm)



































#### 57-1-118-00

















#### 57-1-105-00







































57-1-154-00





























#### Bronze Line



(wheel base: 3098mm)

#### 57-1-130-00















#### 57-1-131-00













(wheel base: 3098mm)

Gold Line



57-1-133-00

























57-1-137-00

















































57-1-142-00

57-1-145-00