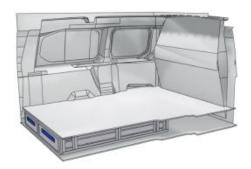

MO**

MODULES: WHEEL BASE:2513mm 6-7

#### **BERLINGO**

WHEEL BASE:2975mm

MODULES:

| WHEEL BASE:276311111 | 8-9   |
|----------------------|-------|
| WHEEL BASE:2975mm    | 10-11 |
| XLD LINE:            |       |
| WHEEL BASE:2785mm    | 12    |

#### **JUMPY**

MODULES:

| WHEEL BASE:2925mm | 14-15 |
|-------------------|-------|
| WHEEL BASE:3275mm | 16-17 |
| XLD LINE:         |       |
| WHEEL BASE:2925mm | 18    |
| WHEEL BASE:3275mm | 19    |

#### **JUMPER**

MODULES:

| WHEEL BASE:3000mm       | 20-21 |
|-------------------------|-------|
| WHEEL BASE:3450mm       | 22-23 |
| WHEEL BASE:4035mm       | 24-25 |
| WHEEL BASE: 4035mm MAXI | 26-27 |







13

# NEMO



57-1-101-00

























57-1-102-00





















57-1-107-00











































#### 57-1-148-00







Silver Line (wheel base: 2975mm)

#### 57-1-113-00











Gold Line



(wheel base: 2975mm)



































#### 57-1-118-00

















#### 57-1-105-00







































57-1-154-00





























#### Bronze Line



(wheel base: 3098mm)

#### 57-1-130-00















#### 57-1-131-00













(wheel base: 3098mm)

Gold Line



57-1-133-00

























57-1-137-00

















































57-1-142-00

57-1-145-00