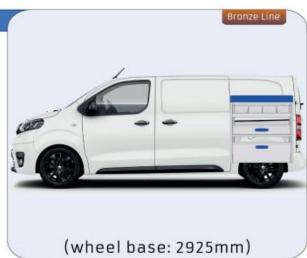

#### **JUMPY**

MODULES:

| WHEEL BASE:2925mm | 14-15 |
|-------------------|-------|
| WHEEL BASE:3275mm | 16-17 |
| XLD LINE:         |       |
| WHEEL BASE:2925mm | 18    |
| WHEEL BASE:3275mm | 19    |

#### Bronze Line

(wheel base: 3098mm)