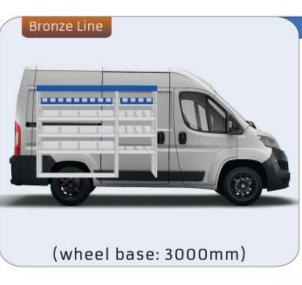

19    |

#### **JUMPER**

MODULES:

| WHEEL BASE:3000mm       | 20-21 |
|-------------------------|-------|
| WHEEL BASE:3450mm       | 22-23 |
| WHEEL BASE:4035mm       | 24-25 |
| WHEEL BASE: 4035mm MAXI | 26-27 |







13

# NEMO



57-1-101-00

























57-1-102-00





















57-1-107-00











































#### 57-1-148-00







Silver Line (wheel base: 2975mm)

#### 57-1-113-00











Gold Line



(wheel base: 2975mm)



































#### 57-1-118-00

















#### 57-1-105-00







































57-1-154-00





























#### Bronze Line



(wheel base: 3098mm)

#### 57-1-130-00















#### 57-1-131-00













(wheel base: 3098mm)

Gold Line



57-1-133-00

























57-1-137-00

















































57-1-142-00

57-1-145-00