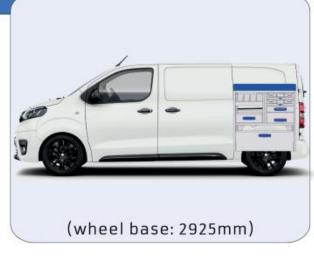

#### **JUMPY**

MODULES:

| WHEEL BASE:2925mm | 14-15 |
|-------------------|-------|
| WHEEL BASE:3275mm | 16-17 |
| XLD LINE:         |       |
| WHEEL BASE:2925mm | 18    |
| WHEEL BASE:3275mm | 19    |