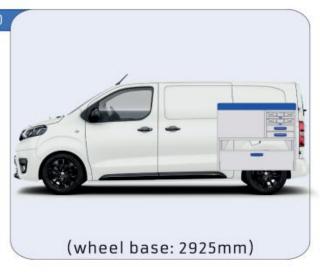

#### **JUMPY**

MODULES:

| WHEEL BASE:2925mm | 14-15 |
|-------------------|-------|
| WHEEL BASE:3275mm | 16-17 |
| XLD LINE:         |       |
| WHEEL BASE:2925mm | 18    |
| WHEEL BASE:3275mm | 19    |