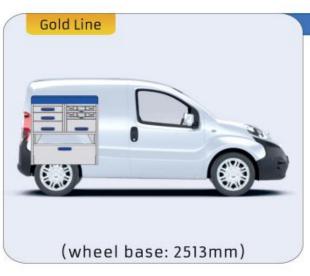

#### **NEMO**

MODULES: WHEEL BASE:2513mm 6-7

#### 57-1-113-00

Gold Line

(wheel base: 2975mm)