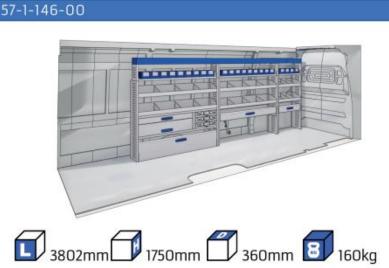

#### **JUMPER**

MODULES:

| WHEEL BASE:3000mm       | 20-21 |
|-------------------------|-------|
| WHEEL BASE:3450mm       | 22-23 |
| WHEEL BASE:4035mm       | 24-25 |
| WHEEL BASE: 4035mm MAXI | 26-27 |