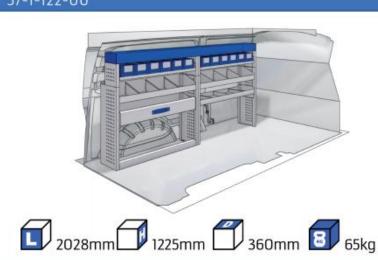

| 12    |

#### **JUMPY**

MODULES:

| WHEEL BASE:2925mm | 14-15 |
|-------------------|-------|
| WHEEL BASE:3275mm | 16-17 |
| XLD LINE:         |       |
| WHEEL BASE:2925mm | 18    |
| WHEEL BASE:3275mm | 19    |

#### **JUMPER**

MODULES:

| WHEEL BASE:3000mm       | 20-21 |
|-------------------------|-------|
| WHEEL BASE:3450mm       | 22-23 |
| WHEEL BASE:4035mm       | 24-25 |
| WHEEL BASE: 4035mm MAXI | 26-27 |







13

# NEMO



57-1-101-00

























57-1-102-00





















57-1-107-00











































#### 57-1-148-00







Silver Line (wheel base: 2975mm)

#### 57-1-113-00











Gold Line



(wheel base: 2975mm)



































#### 57-1-118-00

















#### 57-1-105-00







































57-1-154-00





























#### Bronze Line



(wheel base: 3098mm)

#### 57-1-130-00















#### 57-1-131-00













(wheel base: 3098mm)

Gold Line



57-1-133-00

























57-1-137-00

















































57-1-142-00

57-1-145-00