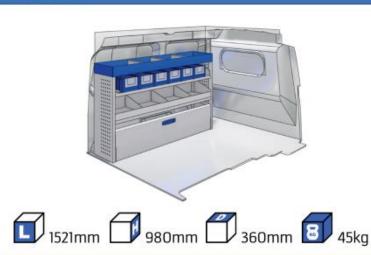

ESULTS





#### **CONTENT LIST:**

#### **NEMO**

MODULES: WHEEL BASE:2513mm 6-7

#### **BERLINGO**

WHEEL BASE:2975mm

MODULES:

| WHEEL BASE:276311111 | 8-9   |
|----------------------|-------|
| WHEEL BASE:2975mm    | 10-11 |
| XLD LINE:            |       |
| WHEEL BASE:2785mm    | 12    |

#### **JUMPY**

MODULES:

| WHEEL BASE:2925mm | 14-15 |
|-------------------|-------|
| WHEEL BASE:3275mm | 16-17 |
| XLD LINE:         |       |
| WHEEL BASE:2925mm | 18    |
| WHEEL BASE:3275mm | 19    |

#### **JUMPER**

MODULES:

| WHEEL BASE:3000mm       | 20-21 |
|-------------------------|-------|
| WHEEL BASE:3450mm       | 22-23 |
| WHEEL BASE:4035mm       | 24-25 |
| WHEEL BASE: 4035mm MAXI | 26-27 |







13

# NEMO



57-1-101-00

























57-1-102-00





















57-1-107-00











































#### 57-1-148-00







Silver Line (wheel base: 2975mm)

#### 57-1-113-00











Gold Line



(wheel base: 2975mm)



































#### 57-1-118-00

















#### 57-1-105-00







































57-1-154-00





























#### Bronze Line



(wheel base: 3098mm)

#### 57-1-130-00















#### 57-1-131-00













(wheel base: 3098mm)

Gold Line



57-1-133-00

























57-1-137-00

















































57-1-142-00

57-1-145-00