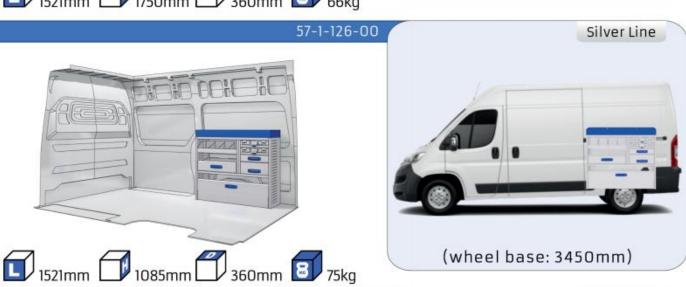

| 20-21 |
|-------------------------|-------|
| WHEEL BASE:3450mm       | 22-23 |
| WHEEL BASE:4035mm       | 24-25 |
| WHEEL BASE: 4035mm MAXI | 26-27 |







13

# NEMO



57-1-101-00

























57-1-102-00





















57-1-107-00











































#### 57-1-148-00







Silver Line (wheel base: 2975mm)

#### 57-1-113-00











Gold Line



(wheel base: 2975mm)



































#### 57-1-118-00

















#### 57-1-105-00







































57-1-154-00





























#### Bronze Line



(wheel base: 3098mm)

#### 57-1-130-00















#### 57-1-131-00













(wheel base: 3098mm)

Gold Line



57-1-133-00

























57-1-137-00

















































57-1-142-00

57-1-145-00