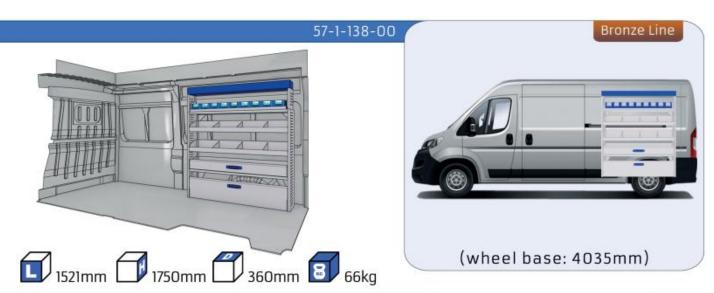

#### **JUMPER**

MODULES:

| WHEEL BASE:3000mm       | 20-21 |
|-------------------------|-------|
| WHEEL BASE:3450mm       | 22-23 |
| WHEEL BASE:4035mm       | 24-25 |
| WHEEL BASE: 4035mm MAXI | 26-27 |