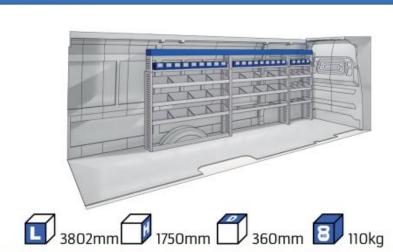

EL BASE:3450mm       | 22-23 |
| WHEEL BASE:4035mm       | 24-25 |
| WHEEL BASE: 4035mm MAXI | 26-27 |







13

# NEMO



57-1-101-00

























57-1-102-00





















57-1-107-00











































#### 57-1-148-00







Silver Line (wheel base: 2975mm)

#### 57-1-113-00











Gold Line



(wheel base: 2975mm)



































#### 57-1-118-00

















#### 57-1-105-00







































57-1-154-00





























#### Bronze Line



(wheel base: 3098mm)

#### 57-1-130-00















#### 57-1-131-00













(wheel base: 3098mm)

Gold Line



57-1-133-00

























57-1-137-00

















































57-1-142-00

57-1-145-00