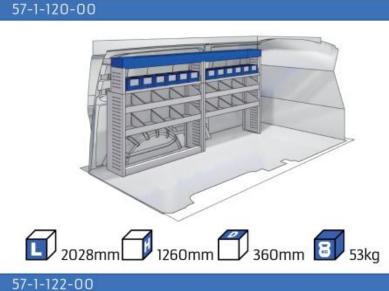

mm    | 12    |

#### **JUMPY**

MODULES:

| WHEEL BASE:2925mm | 14-15 |
|-------------------|-------|
| WHEEL BASE:3275mm | 16-17 |
| XLD LINE:         |       |
| WHEEL BASE:2925mm | 18    |
| WHEEL BASE:3275mm | 19    |

#### **JUMPER**

MODULES:

| WHEEL BASE:3000mm       | 20-21 |
|-------------------------|-------|
| WHEEL BASE:3450mm       | 22-23 |
| WHEEL BASE:4035mm       | 24-25 |
| WHEEL BASE: 4035mm MAXI | 26-27 |







13

# NEMO



57-1-101-00

























57-1-102-00





















57-1-107-00











































#### 57-1-148-00







Silver Line (wheel base: 2975mm)

#### 57-1-113-00











Gold Line



(wheel base: 2975mm)



































#### 57-1-118-00

















#### 57-1-105-00







































57-1-154-00





























#### Bronze Line



(wheel base: 3098mm)

#### 57-1-130-00















#### 57-1-131-00













(wheel base: 3098mm)

Gold Line



57-1-133-00

























57-1-137-00

















































57-1-142-00

57-1-145-00