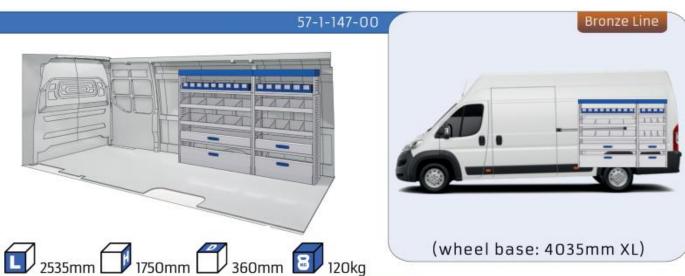

#### **JUMPER**

MODULES:

| WHEEL BASE:3000mm       | 20-21 |
|-------------------------|-------|
| WHEEL BASE:3450mm       | 22-23 |
| WHEEL BASE:4035mm       | 24-25 |
| WHEEL BASE: 4035mm MAXI | 26-27 |