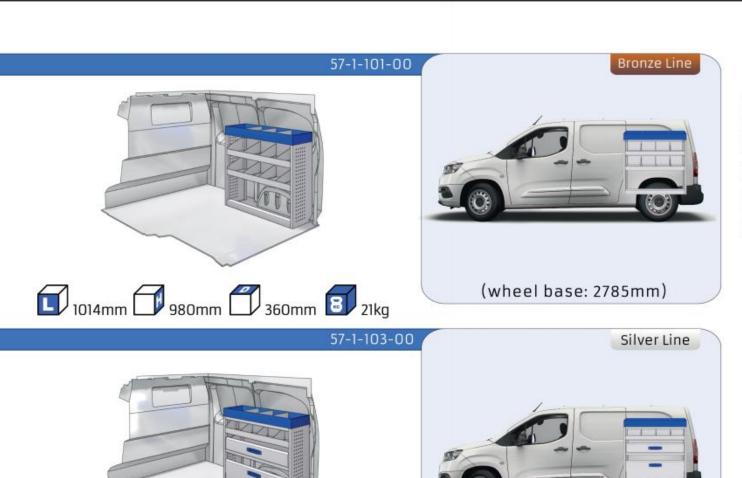

REAT TESTS RESULTS





#### **CONTENT LIST:**

#### **NEMO**

MODULES: WHEEL BASE:2513mm 6-7

#### **BERLINGO**

WHEEL BASE:2975mm

MODULES:

| WHEEL BASE:276311111 | 8-9   |
|----------------------|-------|
| WHEEL BASE:2975mm    | 10-11 |
| XLD LINE:            |       |
| WHEEL BASE:2785mm    | 12    |

#### **JUMPY**

MODULES:

| WHEEL BASE:2925mm | 14-15 |
|-------------------|-------|
| WHEEL BASE:3275mm | 16-17 |
| XLD LINE:         |       |
| WHEEL BASE:2925mm | 18    |
| WHEEL BASE:3275mm | 19    |

#### **JUMPER**

MODULES:

| WHEEL BASE:3000mm       | 20-21 |
|-------------------------|-------|
| WHEEL BASE:3450mm       | 22-23 |
| WHEEL BASE:4035mm       | 24-25 |
| WHEEL BASE: 4035mm MAXI | 26-27 |







13

# NEMO



57-1-101-00

























57-1-102-00





















57-1-107-00











































#### 57-1-148-00







Silver Line (wheel base: 2975mm)

#### 57-1-113-00











Gold Line



(wheel base: 2975mm)



































#### 57-1-118-00

















#### 57-1-105-00







































57-1-154-00





























#### Bronze Line



(wheel base: 3098mm)

#### 57-1-130-00















#### 57-1-131-00













(wheel base: 3098mm)

Gold Line



57-1-133-00

























57-1-137-00

















































57-1-142-00

57-1-145-00