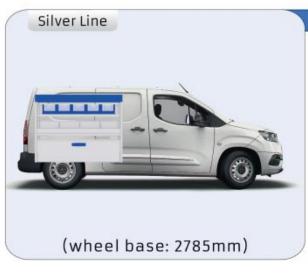

PERSONALIZED PROJECT

GREAT TESTS RESULTS





#### **CONTENT LIST:**

#### **NEMO**

MODULES: WHEEL BASE:2513mm 6-7

#### **BERLINGO**

WHEEL BASE:2975mm

MODULES:

| WHEEL BASE:276311111 | 8-9   |
|----------------------|-------|
| WHEEL BASE:2975mm    | 10-11 |
| XLD LINE:            |       |
| WHEEL BASE:2785mm    | 12    |

#### **JUMPY**

MODULES:

| WHEEL BASE:2925mm | 14-15 |
|-------------------|-------|
| WHEEL BASE:3275mm | 16-17 |
| XLD LINE:         |       |
| WHEEL BASE:2925mm | 18    |
| WHEEL BASE:3275mm | 19    |

#### **JUMPER**

MODULES:

| WHEEL BASE:3000mm       | 20-21 |
|-------------------------|-------|
| WHEEL BASE:3450mm       | 22-23 |
| WHEEL BASE:4035mm       | 24-25 |
| WHEEL BASE: 4035mm MAXI | 26-27 |







13

# NEMO



57-1-101-00

























57-1-102-00





















57-1-107-00











































#### 57-1-148-00







Silver Line (wheel base: 2975mm)

#### 57-1-113-00











Gold Line



(wheel base: 2975mm)



































#### 57-1-118-00

















#### 57-1-105-00







































57-1-154-00





























#### Bronze Line



(wheel base: 3098mm)

#### 57-1-130-00















#### 57-1-131-00













(wheel base: 3098mm)

Gold Line



57-1-133-00

























57-1-137-00

















































57-1-142-00

57-1-145-00