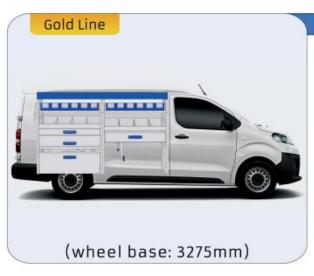

| 12    |

#### **JUMPY**

MODULES:

| WHEEL BASE:2925mm | 14-15 |
|-------------------|-------|
| WHEEL BASE:3275mm | 16-17 |
| XLD LINE:         |       |
| WHEEL BASE:2925mm | 18    |
| WHEEL BASE:3275mm | 19    |

#### **JUMPER**

MODULES:

| WHEEL BASE:3000mm       | 20-21 |
|-------------------------|-------|
| WHEEL BASE:3450mm       | 22-23 |
| WHEEL BASE:4035mm       | 24-25 |
| WHEEL BASE: 4035mm MAXI | 26-27 |







13

# NEMO



57-1-101-00

























57-1-102-00





















57-1-107-00











































#### 57-1-148-00







Silver Line (wheel base: 2975mm)

#### 57-1-113-00











Gold Line



(wheel base: 2975mm)



































#### 57-1-118-00

















#### 57-1-105-00







































57-1-154-00





























#### Bronze Line



(wheel base: 3098mm)

#### 57-1-130-00















#### 57-1-131-00













(wheel base: 3098mm)

Gold Line



57-1-133-00

























57-1-137-00

















































57-1-142-00

57-1-145-00