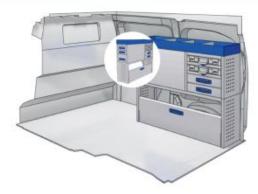

#### **JUMPY**

MODULES:

| WHEEL BASE:2925mm | 14-15 |
|-------------------|-------|
| WHEEL BASE:3275mm | 16-17 |
| XLD LINE:         |       |
| WHEEL BASE:2925mm | 18    |
| WHEEL BASE:3275mm | 19    |