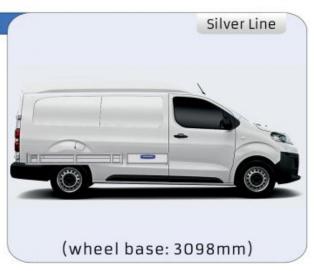

XLD LINE:         |       |
| WHEEL BASE:2925mm | 18    |
| WHEEL BASE:3275mm | 19    |

#### **JUMPER**

MODULES:

| WHEEL BASE:3000mm       | 20-21 |
|-------------------------|-------|
| WHEEL BASE:3450mm       | 22-23 |
| WHEEL BASE:4035mm       | 24-25 |
| WHEEL BASE: 4035mm MAXI | 26-27 |







13

# NEMO



57-1-101-00

























57-1-102-00





















57-1-107-00











































#### 57-1-148-00







Silver Line (wheel base: 2975mm)

#### 57-1-113-00











Gold Line



(wheel base: 2975mm)



































#### 57-1-118-00

















#### 57-1-105-00







































57-1-154-00





























#### Bronze Line



(wheel base: 3098mm)

#### 57-1-130-00















#### 57-1-131-00













(wheel base: 3098mm)

Gold Line



57-1-133-00

























57-1-137-00

















































57-1-142-00

57-1-145-00