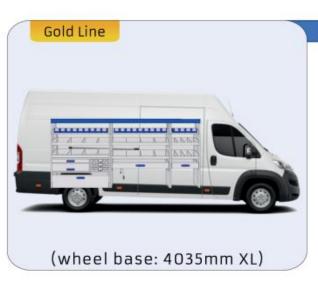

#### **JUMPER**

MODULES:

| WHEEL BASE:3000mm       | 20-21 |
|-------------------------|-------|
| WHEEL BASE:3450mm       | 22-23 |
| WHEEL BASE:4035mm       | 24-25 |
| WHEEL BASE: 4035mm MAXI | 26-27 |