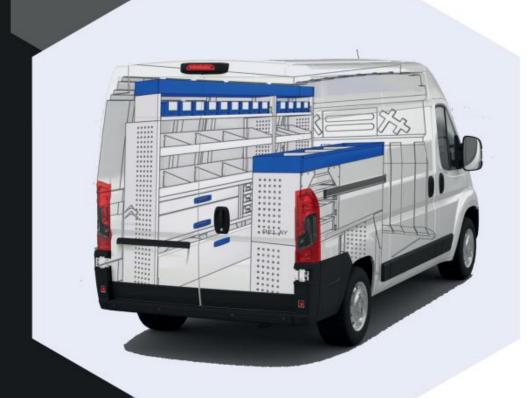

#### **VAN CARE PRODUCTS**

Van Care products are innovative, lightweight and durable. All products are made of ultra-high strength materials, resulting in minimal weight and maximum loading capacity.

THE BEST QUALITY