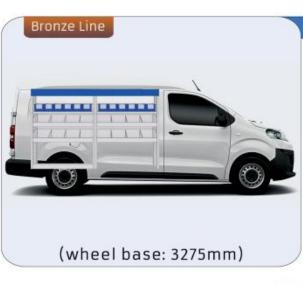

85mm    | 12    |

#### **JUMPY**

MODULES:

| WHEEL BASE:2925mm | 14-15 |
|-------------------|-------|
| WHEEL BASE:3275mm | 16-17 |
| XLD LINE:         |       |
| WHEEL BASE:2925mm | 18    |
| WHEEL BASE:3275mm | 19    |

#### **JUMPER**

MODULES:

| WHEEL BASE:3000mm       | 20-21 |
|-------------------------|-------|
| WHEEL BASE:3450mm       | 22-23 |
| WHEEL BASE:4035mm       | 24-25 |
| WHEEL BASE: 4035mm MAXI | 26-27 |







13

# NEMO



57-1-101-00

























57-1-102-00





















57-1-107-00











































#### 57-1-148-00







Silver Line (wheel base: 2975mm)

#### 57-1-113-00











Gold Line



(wheel base: 2975mm)



































#### 57-1-118-00

















#### 57-1-105-00







































57-1-154-00





























#### Bronze Line



(wheel base: 3098mm)

#### 57-1-130-00















#### 57-1-131-00













(wheel base: 3098mm)

Gold Line



57-1-133-00

























57-1-137-00

















































57-1-142-00

57-1-145-00