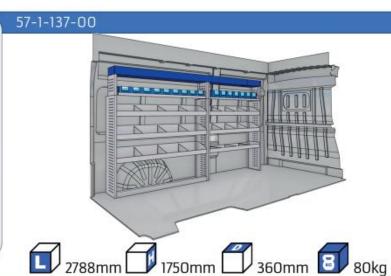

#### **JUMPER**

MODULES:

| WHEEL BASE:3000mm       | 20-21 |
|-------------------------|-------|
| WHEEL BASE:3450mm       | 22-23 |
| WHEEL BASE:4035mm       | 24-25 |
| WHEEL BASE: 4035mm MAXI | 26-27 |