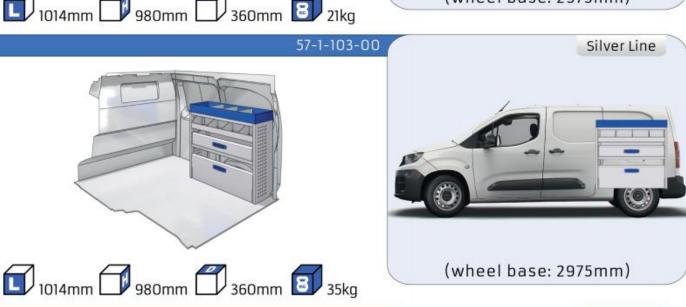

#### **BERLINGO**

WHEEL BASE:2975mm

MODULES:

| WHEEL BASE:276311111 | 8-9   |
|----------------------|-------|
| WHEEL BASE:2975mm    | 10-11 |
| XLD LINE:            |       |
| WHEEL BASE:2785mm    | 12    |