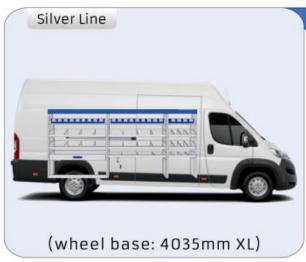

#### 57-1-131-00

(wheel base: 3098mm)

Gold Line

57-1-133-00

57-1-137-00

57-1-142-00

57-1-145-00