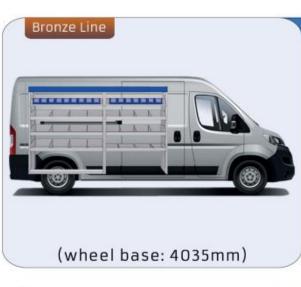

#### **JUMPER**

MODULES:

| WHEEL BASE:3000mm       | 20-21 |
|-------------------------|-------|
| WHEEL BASE:3450mm       | 22-23 |
| WHEEL BASE:4035mm       | 24-25 |
| WHEEL BASE: 4035mm MAXI | 26-27 |