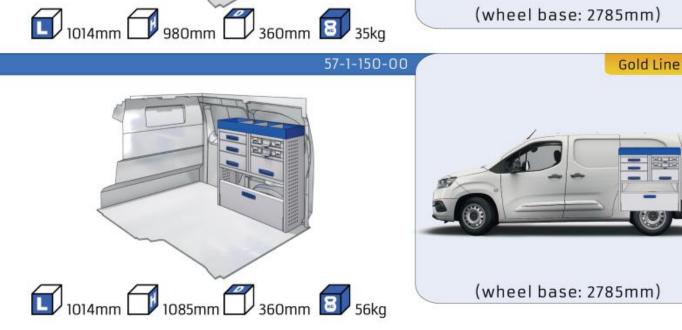

#### **BERLINGO**

WHEEL BASE:2975mm

MODULES:

| WHEEL BASE:276311111 | 8-9   |
|----------------------|-------|
| WHEEL BASE:2975mm    | 10-11 |
| XLD LINE:            |       |
| WHEEL BASE:2785mm    | 12    |