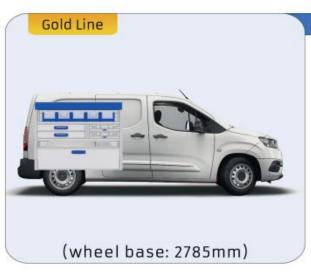

#### 57-1-131-00

(wheel base: 3098mm)

Gold Line

57-1-133-00

57-1-137-00

57-1-142-00

57-1-145-00