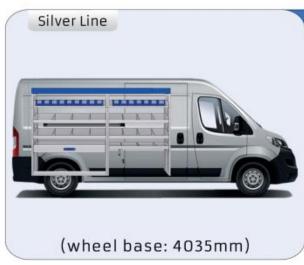

#### **JUMPER**

MODULES:

| WHEEL BASE:3000mm       | 20-21 |
|-------------------------|-------|
| WHEEL BASE:3450mm       | 22-23 |
| WHEEL BASE:4035mm       | 24-25 |
| WHEEL BASE: 4035mm MAXI | 26-27 |