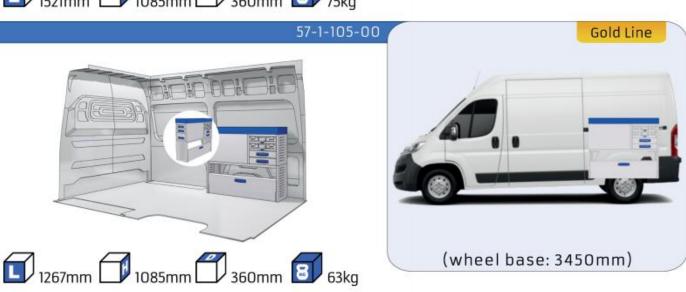

| 20-21 |
|-------------------------|-------|
| WHEEL BASE:3450mm       | 22-23 |
| WHEEL BASE:4035mm       | 24-25 |
| WHEEL BASE: 4035mm MAXI | 26-27 |







13

# NEMO



57-1-101-00

























57-1-102-00





















57-1-107-00











































#### 57-1-148-00







Silver Line (wheel base: 2975mm)

#### 57-1-113-00











Gold Line



(wheel base: 2975mm)



































#### 57-1-118-00

















#### 57-1-105-00







































57-1-154-00





























#### Bronze Line



(wheel base: 3098mm)

#### 57-1-130-00















#### 57-1-131-00













(wheel base: 3098mm)

Gold Line



57-1-133-00

























57-1-137-00

















































57-1-142-00

57-1-145-00