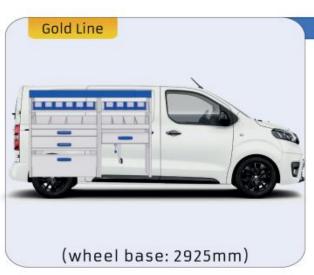

-------|
| WHEEL BASE:2975mm    | 10-11 |
| XLD LINE:            |       |
| WHEEL BASE:2785mm    | 12    |

#### **JUMPY**

MODULES:

| WHEEL BASE:2925mm | 14-15 |
|-------------------|-------|
| WHEEL BASE:3275mm | 16-17 |
| XLD LINE:         |       |
| WHEEL BASE:2925mm | 18    |
| WHEEL BASE:3275mm | 19    |

#### **JUMPER**

MODULES:

| WHEEL BASE:3000mm       | 20-21 |
|-------------------------|-------|
| WHEEL BASE:3450mm       | 22-23 |
| WHEEL BASE:4035mm       | 24-25 |
| WHEEL BASE: 4035mm MAXI | 26-27 |







13

# NEMO



57-1-101-00

























57-1-102-00





















57-1-107-00











































#### 57-1-148-00







Silver Line (wheel base: 2975mm)

#### 57-1-113-00











Gold Line



(wheel base: 2975mm)



































#### 57-1-118-00

















#### 57-1-105-00







































57-1-154-00





























#### Bronze Line



(wheel base: 3098mm)

#### 57-1-130-00















#### 57-1-131-00













(wheel base: 3098mm)

Gold Line



57-1-133-00

























57-1-137-00

















































57-1-142-00

57-1-145-00