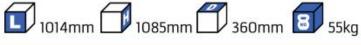

|       |
| WHEEL BASE:2785mm    | 12    |

#### **JUMPY**

MODULES:

| WHEEL BASE:2925mm | 14-15 |
|-------------------|-------|
| WHEEL BASE:3275mm | 16-17 |
| XLD LINE:         |       |
| WHEEL BASE:2925mm | 18    |
| WHEEL BASE:3275mm | 19    |

#### **JUMPER**

MODULES:

| WHEEL BASE:3000mm       | 20-21 |
|-------------------------|-------|
| WHEEL BASE:3450mm       | 22-23 |
| WHEEL BASE:4035mm       | 24-25 |
| WHEEL BASE: 4035mm MAXI | 26-27 |







13

# NEMO



57-1-101-00

























57-1-102-00





















57-1-107-00











































#### 57-1-148-00







Silver Line (wheel base: 2975mm)

#### 57-1-113-00











Gold Line



(wheel base: 2975mm)



































#### 57-1-118-00

















#### 57-1-105-00







































57-1-154-00





























#### Bronze Line



(wheel base: 3098mm)

#### 57-1-130-00















#### 57-1-131-00













(wheel base: 3098mm)

Gold Line



57-1-133-00

























57-1-137-00

















































57-1-142-00

57-1-145-00