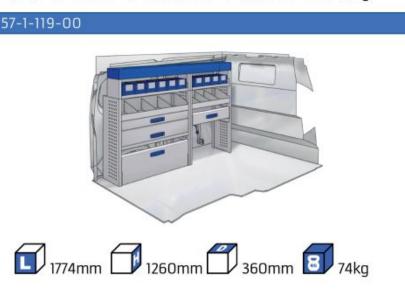

-----|
| WHEEL BASE:2975mm    | 10-11 |
| XLD LINE:            |       |
| WHEEL BASE:2785mm    | 12    |

#### **JUMPY**

MODULES:

| WHEEL BASE:2925mm | 14-15 |
|-------------------|-------|
| WHEEL BASE:3275mm | 16-17 |
| XLD LINE:         |       |
| WHEEL BASE:2925mm | 18    |
| WHEEL BASE:3275mm | 19    |

#### **JUMPER**

MODULES:

| WHEEL BASE:3000mm       | 20-21 |
|-------------------------|-------|
| WHEEL BASE:3450mm       | 22-23 |
| WHEEL BASE:4035mm       | 24-25 |
| WHEEL BASE: 4035mm MAXI | 26-27 |







13

# NEMO



57-1-101-00

























57-1-102-00





















57-1-107-00











































#### 57-1-148-00







Silver Line (wheel base: 2975mm)

#### 57-1-113-00











Gold Line



(wheel base: 2975mm)



































#### 57-1-118-00

















#### 57-1-105-00







































57-1-154-00





























#### Bronze Line



(wheel base: 3098mm)

#### 57-1-130-00















#### 57-1-131-00













(wheel base: 3098mm)

Gold Line



57-1-133-00

























57-1-137-00

















































57-1-142-00

57-1-145-00