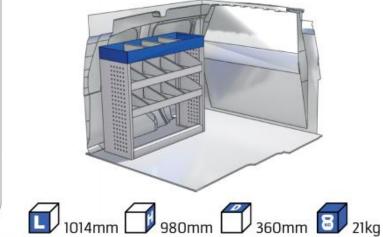

TIME SAVING

PERSONALIZED PROJECT

GREAT TESTS RESULTS





#### **CONTENT LIST:**

#### **NEMO**

MODULES: WHEEL BASE:2513mm 6-7

#### **BERLINGO**

WHEEL BASE:2975mm

MODULES:

| WHEEL BASE:276311111 | 8-9   |
|----------------------|-------|
| WHEEL BASE:2975mm    | 10-11 |
| XLD LINE:            |       |
| WHEEL BASE:2785mm    | 12    |

#### **JUMPY**

MODULES:

| WHEEL BASE:2925mm | 14-15 |
|-------------------|-------|
| WHEEL BASE:3275mm | 16-17 |
| XLD LINE:         |       |
| WHEEL BASE:2925mm | 18    |
| WHEEL BASE:3275mm | 19    |

#### **JUMPER**

MODULES:

| WHEEL BASE:3000mm       | 20-21 |
|-------------------------|-------|
| WHEEL BASE:3450mm       | 22-23 |
| WHEEL BASE:4035mm       | 24-25 |
| WHEEL BASE: 4035mm MAXI | 26-27 |







13

# NEMO



57-1-101-00

























57-1-102-00





















57-1-107-00











































#### 57-1-148-00







Silver Line (wheel base: 2975mm)

#### 57-1-113-00











Gold Line



(wheel base: 2975mm)



































#### 57-1-118-00

















#### 57-1-105-00







































57-1-154-00





























#### Bronze Line



(wheel base: 3098mm)

#### 57-1-130-00















#### 57-1-131-00













(wheel base: 3098mm)

Gold Line



57-1-133-00

























57-1-137-00

















































57-1-142-00

57-1-145-00