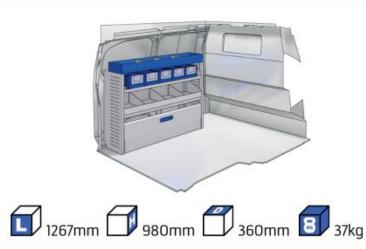

RSONALIZED PROJECT

GREAT TESTS RESULTS





#### **CONTENT LIST:**

#### **NEMO**

MODULES: WHEEL BASE:2513mm 6-7

#### **BERLINGO**

WHEEL BASE:2975mm

MODULES:

| WHEEL BASE:276311111 | 8-9   |
|----------------------|-------|
| WHEEL BASE:2975mm    | 10-11 |
| XLD LINE:            |       |
| WHEEL BASE:2785mm    | 12    |

#### **JUMPY**

MODULES:

| WHEEL BASE:2925mm | 14-15 |
|-------------------|-------|
| WHEEL BASE:3275mm | 16-17 |
| XLD LINE:         |       |
| WHEEL BASE:2925mm | 18    |
| WHEEL BASE:3275mm | 19    |

#### **JUMPER**

MODULES:

| WHEEL BASE:3000mm       | 20-21 |
|-------------------------|-------|
| WHEEL BASE:3450mm       | 22-23 |
| WHEEL BASE:4035mm       | 24-25 |
| WHEEL BASE: 4035mm MAXI | 26-27 |







13

# NEMO



57-1-101-00

























57-1-102-00





















57-1-107-00











































#### 57-1-148-00







Silver Line (wheel base: 2975mm)

#### 57-1-113-00











Gold Line



(wheel base: 2975mm)



































#### 57-1-118-00

















#### 57-1-105-00







































57-1-154-00





























#### Bronze Line



(wheel base: 3098mm)

#### 57-1-130-00















#### 57-1-131-00













(wheel base: 3098mm)

Gold Line



57-1-133-00

























57-1-137-00

















































57-1-142-00

57-1-145-00