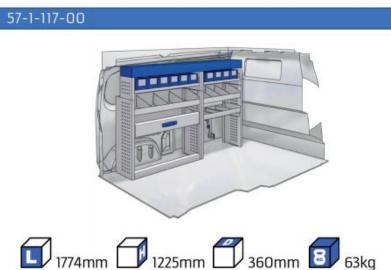

-|-------|
| WHEEL BASE:2975mm    | 10-11 |
| XLD LINE:            |       |
| WHEEL BASE:2785mm    | 12    |

#### **JUMPY**

MODULES:

| WHEEL BASE:2925mm | 14-15 |
|-------------------|-------|
| WHEEL BASE:3275mm | 16-17 |
| XLD LINE:         |       |
| WHEEL BASE:2925mm | 18    |
| WHEEL BASE:3275mm | 19    |

#### **JUMPER**

MODULES:

| WHEEL BASE:3000mm       | 20-21 |
|-------------------------|-------|
| WHEEL BASE:3450mm       | 22-23 |
| WHEEL BASE:4035mm       | 24-25 |
| WHEEL BASE: 4035mm MAXI | 26-27 |







13

# NEMO



57-1-101-00

























57-1-102-00





















57-1-107-00











































#### 57-1-148-00







Silver Line (wheel base: 2975mm)

#### 57-1-113-00











Gold Line



(wheel base: 2975mm)



































#### 57-1-118-00

















#### 57-1-105-00







































57-1-154-00





























#### Bronze Line



(wheel base: 3098mm)

#### 57-1-130-00















#### 57-1-131-00













(wheel base: 3098mm)

Gold Line



57-1-133-00

























57-1-137-00

















































57-1-142-00

57-1-145-00