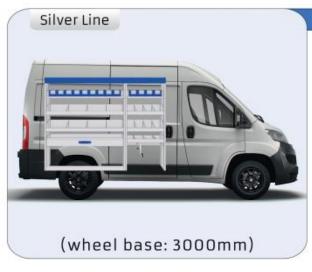

|

#### **JUMPER**

MODULES:

| WHEEL BASE:3000mm       | 20-21 |
|-------------------------|-------|
| WHEEL BASE:3450mm       | 22-23 |
| WHEEL BASE:4035mm       | 24-25 |
| WHEEL BASE: 4035mm MAXI | 26-27 |







13

# NEMO



57-1-101-00

























57-1-102-00





















57-1-107-00











































#### 57-1-148-00







Silver Line (wheel base: 2975mm)

#### 57-1-113-00











Gold Line



(wheel base: 2975mm)



































#### 57-1-118-00

















#### 57-1-105-00







































57-1-154-00





























#### Bronze Line



(wheel base: 3098mm)

#### 57-1-130-00















#### 57-1-131-00













(wheel base: 3098mm)

Gold Line



57-1-133-00

























57-1-137-00

















































57-1-142-00

57-1-145-00