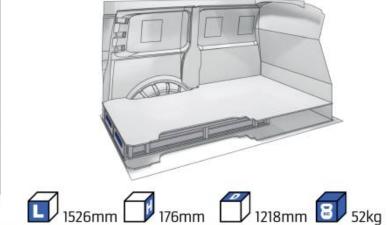

LES:

| WHEEL BASE:2925mm | 14-15 |
|-------------------|-------|
| WHEEL BASE:3275mm | 16-17 |
| XLD LINE:         |       |
| WHEEL BASE:2925mm | 18    |
| WHEEL BASE:3275mm | 19    |

#### **JUMPER**

MODULES:

| WHEEL BASE:3000mm       | 20-21 |
|-------------------------|-------|
| WHEEL BASE:3450mm       | 22-23 |
| WHEEL BASE:4035mm       | 24-25 |
| WHEEL BASE: 4035mm MAXI | 26-27 |







13

# NEMO



57-1-101-00

























57-1-102-00





















57-1-107-00











































#### 57-1-148-00







Silver Line (wheel base: 2975mm)

#### 57-1-113-00











Gold Line



(wheel base: 2975mm)



































#### 57-1-118-00

















#### 57-1-105-00







































57-1-154-00





























#### Bronze Line



(wheel base: 3098mm)

#### 57-1-130-00















#### 57-1-131-00













(wheel base: 3098mm)

Gold Line



57-1-133-00

























57-1-137-00

















































57-1-142-00

57-1-145-00