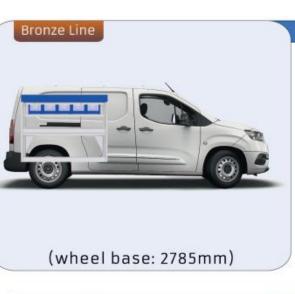

NG

PERSONALIZED PROJECT

GREAT TESTS RESULTS





#### **CONTENT LIST:**

#### **NEMO**

MODULES: WHEEL BASE:2513mm 6-7

#### **BERLINGO**

WHEEL BASE:2975mm

MODULES:

| WHEEL BASE:276311111 | 8-9   |
|----------------------|-------|
| WHEEL BASE:2975mm    | 10-11 |
| XLD LINE:            |       |
| WHEEL BASE:2785mm    | 12    |

#### **JUMPY**

MODULES:

| WHEEL BASE:2925mm | 14-15 |
|-------------------|-------|
| WHEEL BASE:3275mm | 16-17 |
| XLD LINE:         |       |
| WHEEL BASE:2925mm | 18    |
| WHEEL BASE:3275mm | 19    |

#### **JUMPER**

MODULES:

| WHEEL BASE:3000mm       | 20-21 |
|-------------------------|-------|
| WHEEL BASE:3450mm       | 22-23 |
| WHEEL BASE:4035mm       | 24-25 |
| WHEEL BASE: 4035mm MAXI | 26-27 |







13

# NEMO



57-1-101-00

























57-1-102-00





















57-1-107-00











































#### 57-1-148-00







Silver Line (wheel base: 2975mm)

#### 57-1-113-00











Gold Line



(wheel base: 2975mm)



































#### 57-1-118-00

















#### 57-1-105-00







































57-1-154-00





























#### Bronze Line



(wheel base: 3098mm)

#### 57-1-130-00















#### 57-1-131-00













(wheel base: 3098mm)

Gold Line



57-1-133-00

























57-1-137-00

















































57-1-142-00

57-1-145-00