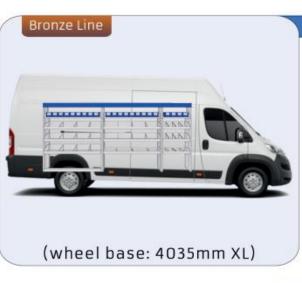

HEEL BASE:3450mm       | 22-23 |
| WHEEL BASE:4035mm       | 24-25 |
| WHEEL BASE: 4035mm MAXI | 26-27 |







13

# NEMO



57-1-101-00

























57-1-102-00





















57-1-107-00











































#### 57-1-148-00







Silver Line (wheel base: 2975mm)

#### 57-1-113-00











Gold Line



(wheel base: 2975mm)



































#### 57-1-118-00

















#### 57-1-105-00







































57-1-154-00





























#### Bronze Line



(wheel base: 3098mm)

#### 57-1-130-00















#### 57-1-131-00













(wheel base: 3098mm)

Gold Line



57-1-133-00

























57-1-137-00

















































57-1-142-00

57-1-145-00