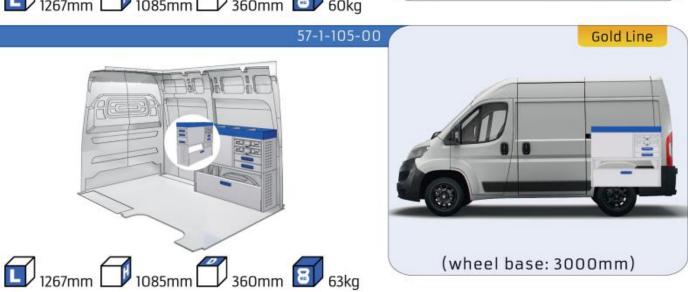

ER**

MODULES:

| WHEEL BASE:3000mm       | 20-21 |
|-------------------------|-------|
| WHEEL BASE:3450mm       | 22-23 |
| WHEEL BASE:4035mm       | 24-25 |
| WHEEL BASE: 4035mm MAXI | 26-27 |







13

# NEMO



57-1-101-00

























57-1-102-00





















57-1-107-00











































#### 57-1-148-00







Silver Line (wheel base: 2975mm)

#### 57-1-113-00











Gold Line



(wheel base: 2975mm)



































#### 57-1-118-00

















#### 57-1-105-00







































57-1-154-00





























#### Bronze Line



(wheel base: 3098mm)

#### 57-1-130-00















#### 57-1-131-00













(wheel base: 3098mm)

Gold Line



57-1-133-00

























57-1-137-00

















































57-1-142-00

57-1-145-00