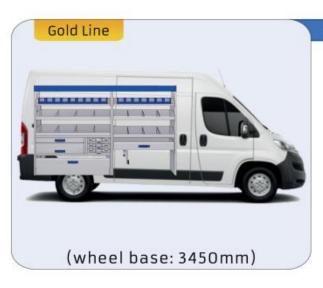

#### 57-1-131-00

(wheel base: 3098mm)

Gold Line

57-1-133-00

57-1-137-00

57-1-142-00

57-1-145-00