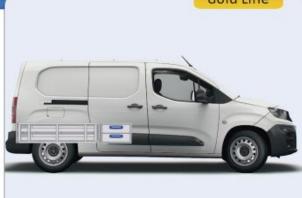

| 8-9   |
|----------------------|-------|
| WHEEL BASE:2975mm    | 10-11 |
| XLD LINE:            |       |
| WHEEL BASE:2785mm    | 12    |

#### **JUMPY**

MODULES:

| WHEEL BASE:2925mm | 14-15 |
|-------------------|-------|
| WHEEL BASE:3275mm | 16-17 |
| XLD LINE:         |       |
| WHEEL BASE:2925mm | 18    |
| WHEEL BASE:3275mm | 19    |

#### **JUMPER**

MODULES:

| WHEEL BASE:3000mm       | 20-21 |
|-------------------------|-------|
| WHEEL BASE:3450mm       | 22-23 |
| WHEEL BASE:4035mm       | 24-25 |
| WHEEL BASE: 4035mm MAXI | 26-27 |







13

# NEMO



57-1-101-00

























57-1-102-00





















57-1-107-00











































#### 57-1-148-00







Silver Line (wheel base: 2975mm)

#### 57-1-113-00











Gold Line



(wheel base: 2975mm)



































#### 57-1-118-00

















#### 57-1-105-00







































57-1-154-00





























#### Bronze Line



(wheel base: 3098mm)

#### 57-1-130-00















#### 57-1-131-00













(wheel base: 3098mm)

Gold Line



57-1-133-00

























57-1-137-00

















































57-1-142-00

57-1-145-00