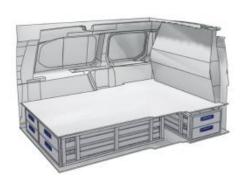

WHEEL BASE:276311111 | 8-9   |
|----------------------|-------|
| WHEEL BASE:2975mm    | 10-11 |
| XLD LINE:            |       |
| WHEEL BASE:2785mm    | 12    |

#### **JUMPY**

MODULES:

| WHEEL BASE:2925mm | 14-15 |
|-------------------|-------|
| WHEEL BASE:3275mm | 16-17 |
| XLD LINE:         |       |
| WHEEL BASE:2925mm | 18    |
| WHEEL BASE:3275mm | 19    |

#### **JUMPER**

MODULES:

| WHEEL BASE:3000mm       | 20-21 |
|-------------------------|-------|
| WHEEL BASE:3450mm       | 22-23 |
| WHEEL BASE:4035mm       | 24-25 |
| WHEEL BASE: 4035mm MAXI | 26-27 |







13

# NEMO



57-1-101-00

























57-1-102-00





















57-1-107-00











































#### 57-1-148-00







Silver Line (wheel base: 2975mm)

#### 57-1-113-00











Gold Line



(wheel base: 2975mm)



































#### 57-1-118-00

















#### 57-1-105-00







































57-1-154-00





























#### Bronze Line



(wheel base: 3098mm)

#### 57-1-130-00















#### 57-1-131-00













(wheel base: 3098mm)

Gold Line



57-1-133-00

























57-1-137-00

















































57-1-142-00

57-1-145-00