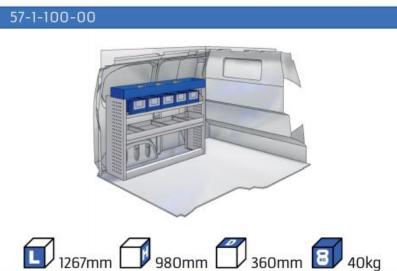

#### **BERLINGO**

WHEEL BASE:2975mm

MODULES:

| WHEEL BASE:276311111 | 8-9   |
|----------------------|-------|
| WHEEL BASE:2975mm    | 10-11 |
| XLD LINE:            |       |
| WHEEL BASE:2785mm    | 12    |