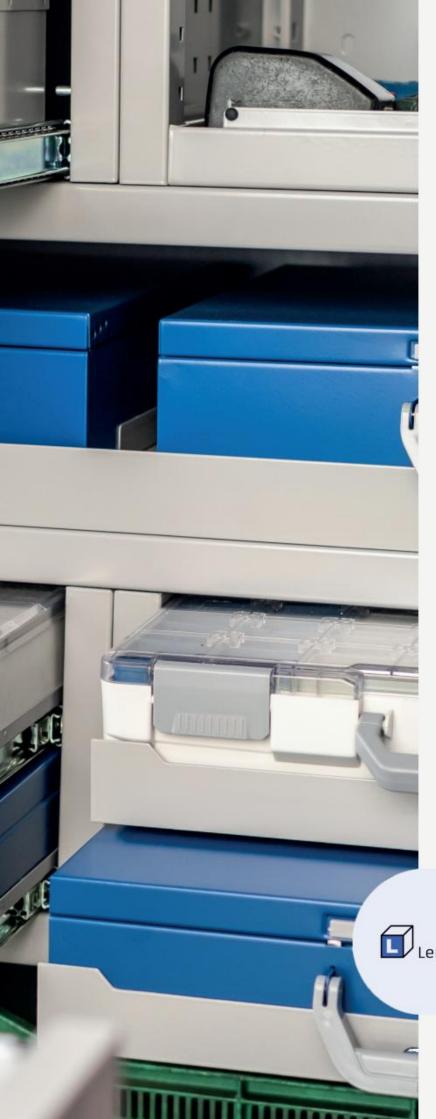

# NEMO

57-1-101-00

57-1-102-00

57-1-107-00

#### 57-1-113-00

Gold Line

(wheel base: 2975mm)