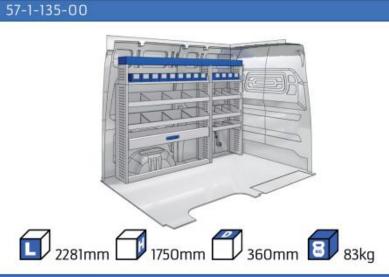

|

#### **JUMPER**

MODULES:

| WHEEL BASE:3000mm       | 20-21 |
|-------------------------|-------|
| WHEEL BASE:3450mm       | 22-23 |
| WHEEL BASE:4035mm       | 24-25 |
| WHEEL BASE: 4035mm MAXI | 26-27 |







13

# NEMO



57-1-101-00

























57-1-102-00





















57-1-107-00











































#### 57-1-148-00







Silver Line (wheel base: 2975mm)

#### 57-1-113-00











Gold Line



(wheel base: 2975mm)



































#### 57-1-118-00

















#### 57-1-105-00







































57-1-154-00





























#### Bronze Line



(wheel base: 3098mm)

#### 57-1-130-00















#### 57-1-131-00













(wheel base: 3098mm)

Gold Line



57-1-133-00

























57-1-137-00

















































57-1-142-00

57-1-145-00