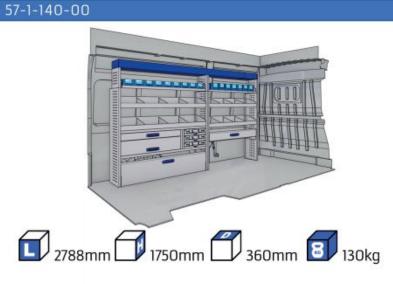

#### **JUMPER**

MODULES:

| WHEEL BASE:3000mm       | 20-21 |
|-------------------------|-------|
| WHEEL BASE:3450mm       | 22-23 |
| WHEEL BASE:4035mm       | 24-25 |
| WHEEL BASE: 4035mm MAXI | 26-27 |