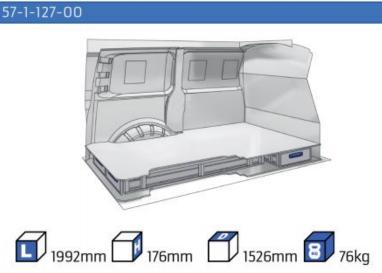

| WHEEL BASE:2925mm | 14-15 |
|-------------------|-------|
| WHEEL BASE:3275mm | 16-17 |
| XLD LINE:         |       |
| WHEEL BASE:2925mm | 18    |
| WHEEL BASE:3275mm | 19    |

#### **JUMPER**

MODULES:

| WHEEL BASE:3000mm       | 20-21 |
|-------------------------|-------|
| WHEEL BASE:3450mm       | 22-23 |
| WHEEL BASE:4035mm       | 24-25 |
| WHEEL BASE: 4035mm MAXI | 26-27 |







13

# NEMO



57-1-101-00

























57-1-102-00





















57-1-107-00











































#### 57-1-148-00







Silver Line (wheel base: 2975mm)

#### 57-1-113-00











Gold Line



(wheel base: 2975mm)



































#### 57-1-118-00

















#### 57-1-105-00







































57-1-154-00





























#### Bronze Line



(wheel base: 3098mm)

#### 57-1-130-00















#### 57-1-131-00













(wheel base: 3098mm)

Gold Line



57-1-133-00

























57-1-137-00

















































57-1-142-00

57-1-145-00