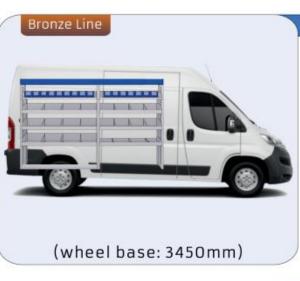

WHEEL BASE:3000mm       | 20-21 |
|-------------------------|-------|
| WHEEL BASE:3450mm       | 22-23 |
| WHEEL BASE:4035mm       | 24-25 |
| WHEEL BASE: 4035mm MAXI | 26-27 |







13

# NEMO



57-1-101-00

























57-1-102-00





















57-1-107-00











































#### 57-1-148-00







Silver Line (wheel base: 2975mm)

#### 57-1-113-00











Gold Line



(wheel base: 2975mm)



































#### 57-1-118-00

















#### 57-1-105-00







































57-1-154-00





























#### Bronze Line



(wheel base: 3098mm)

#### 57-1-130-00















#### 57-1-131-00













(wheel base: 3098mm)

Gold Line



57-1-133-00

























57-1-137-00

















































57-1-142-00

57-1-145-00