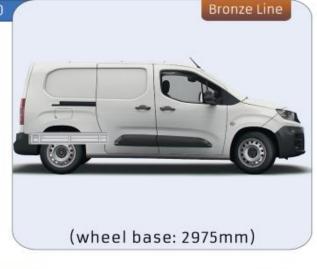

**

MODULES: WHEEL BASE:2513mm 6-7

#### **BERLINGO**

WHEEL BASE:2975mm

MODULES:

| WHEEL BASE:276311111 | 8-9   |
|----------------------|-------|
| WHEEL BASE:2975mm    | 10-11 |
| XLD LINE:            |       |
| WHEEL BASE:2785mm    | 12    |

#### **JUMPY**

MODULES:

| WHEEL BASE:2925mm | 14-15 |
|-------------------|-------|
| WHEEL BASE:3275mm | 16-17 |
| XLD LINE:         |       |
| WHEEL BASE:2925mm | 18    |
| WHEEL BASE:3275mm | 19    |

#### **JUMPER**

MODULES:

| WHEEL BASE:3000mm       | 20-21 |
|-------------------------|-------|
| WHEEL BASE:3450mm       | 22-23 |
| WHEEL BASE:4035mm       | 24-25 |
| WHEEL BASE: 4035mm MAXI | 26-27 |







13

# NEMO



57-1-101-00

























57-1-102-00





















57-1-107-00











































#### 57-1-148-00







Silver Line (wheel base: 2975mm)

#### 57-1-113-00











Gold Line



(wheel base: 2975mm)



































#### 57-1-118-00

















#### 57-1-105-00







































57-1-154-00





























#### Bronze Line



(wheel base: 3098mm)

#### 57-1-130-00















#### 57-1-131-00













(wheel base: 3098mm)

Gold Line



57-1-133-00

























57-1-137-00

















































57-1-142-00

57-1-145-00