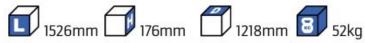

:2925mm | 14-15 |
|-------------------|-------|
| WHEEL BASE:3275mm | 16-17 |
| XLD LINE:         |       |
| WHEEL BASE:2925mm | 18    |
| WHEEL BASE:3275mm | 19    |

#### **JUMPER**

MODULES:

| WHEEL BASE:3000mm       | 20-21 |
|-------------------------|-------|
| WHEEL BASE:3450mm       | 22-23 |
| WHEEL BASE:4035mm       | 24-25 |
| WHEEL BASE: 4035mm MAXI | 26-27 |







13

# NEMO



57-1-101-00

























57-1-102-00





















57-1-107-00











































#### 57-1-148-00







Silver Line (wheel base: 2975mm)

#### 57-1-113-00











Gold Line



(wheel base: 2975mm)



































#### 57-1-118-00

















#### 57-1-105-00







































57-1-154-00





























#### Bronze Line



(wheel base: 3098mm)

#### 57-1-130-00















#### 57-1-131-00













(wheel base: 3098mm)

Gold Line



57-1-133-00

























57-1-137-00

















































57-1-142-00

57-1-145-00