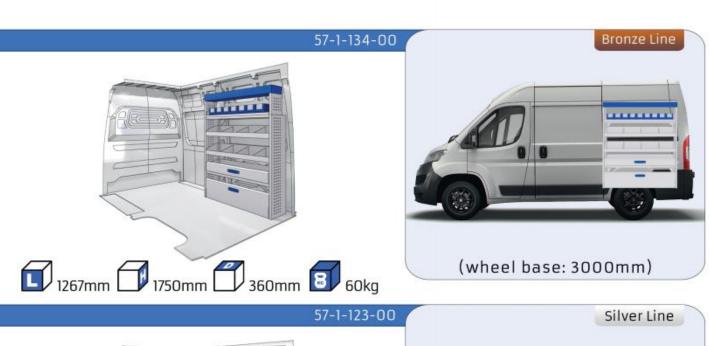

JUMPER**

MODULES:

| WHEEL BASE:3000mm       | 20-21 |
|-------------------------|-------|
| WHEEL BASE:3450mm       | 22-23 |
| WHEEL BASE:4035mm       | 24-25 |
| WHEEL BASE: 4035mm MAXI | 26-27 |







13

# NEMO



57-1-101-00

























57-1-102-00





















57-1-107-00











































#### 57-1-148-00







Silver Line (wheel base: 2975mm)

#### 57-1-113-00











Gold Line



(wheel base: 2975mm)



































#### 57-1-118-00

















#### 57-1-105-00







































57-1-154-00





























#### Bronze Line



(wheel base: 3098mm)

#### 57-1-130-00















#### 57-1-131-00













(wheel base: 3098mm)

Gold Line



57-1-133-00

























57-1-137-00

















































57-1-142-00

57-1-145-00