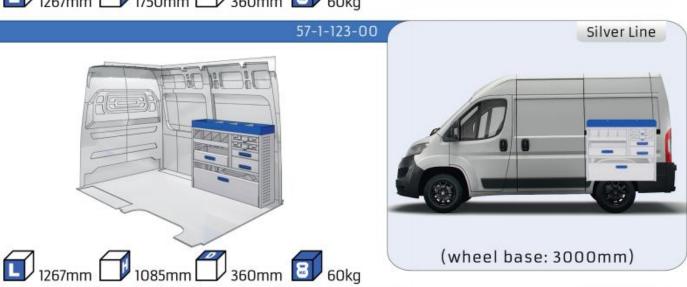

MPER**

MODULES:

| WHEEL BASE:3000mm       | 20-21 |
|-------------------------|-------|
| WHEEL BASE:3450mm       | 22-23 |
| WHEEL BASE:4035mm       | 24-25 |
| WHEEL BASE: 4035mm MAXI | 26-27 |







13

# NEMO



57-1-101-00

























57-1-102-00





















57-1-107-00











































#### 57-1-148-00







Silver Line (wheel base: 2975mm)

#### 57-1-113-00











Gold Line



(wheel base: 2975mm)



































#### 57-1-118-00

















#### 57-1-105-00







































57-1-154-00





























#### Bronze Line



(wheel base: 3098mm)

#### 57-1-130-00















#### 57-1-131-00













(wheel base: 3098mm)

Gold Line



57-1-133-00

























57-1-137-00

















































57-1-142-00

57-1-145-00