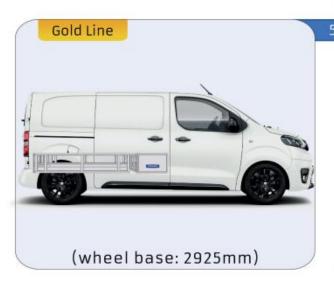

| WHEEL BASE:2925mm | 14-15 |
|-------------------|-------|
| WHEEL BASE:3275mm | 16-17 |
| XLD LINE:         |       |
| WHEEL BASE:2925mm | 18    |
| WHEEL BASE:3275mm | 19    |

#### **JUMPER**

MODULES:

| WHEEL BASE:3000mm       | 20-21 |
|-------------------------|-------|
| WHEEL BASE:3450mm       | 22-23 |
| WHEEL BASE:4035mm       | 24-25 |
| WHEEL BASE: 4035mm MAXI | 26-27 |







13

# NEMO



57-1-101-00

























57-1-102-00





















57-1-107-00











































#### 57-1-148-00







Silver Line (wheel base: 2975mm)

#### 57-1-113-00











Gold Line



(wheel base: 2975mm)



































#### 57-1-118-00

















#### 57-1-105-00







































57-1-154-00





























#### Bronze Line



(wheel base: 3098mm)

#### 57-1-130-00















#### 57-1-131-00













(wheel base: 3098mm)

Gold Line



57-1-133-00

























57-1-137-00

















































57-1-142-00

57-1-145-00