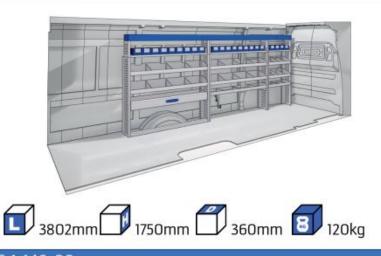

#### **JUMPER**

MODULES:

| WHEEL BASE:3000mm       | 20-21 |
|-------------------------|-------|
| WHEEL BASE:3450mm       | 22-23 |
| WHEEL BASE:4035mm       | 24-25 |
| WHEEL BASE: 4035mm MAXI | 26-27 |