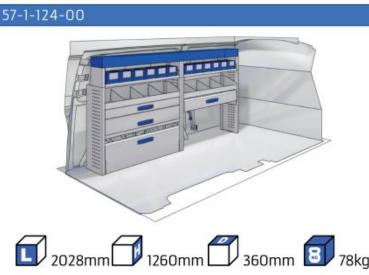

12    |

#### **JUMPY**

MODULES:

| WHEEL BASE:2925mm | 14-15 |
|-------------------|-------|
| WHEEL BASE:3275mm | 16-17 |
| XLD LINE:         |       |
| WHEEL BASE:2925mm | 18    |
| WHEEL BASE:3275mm | 19    |

#### **JUMPER**

MODULES:

| WHEEL BASE:3000mm       | 20-21 |
|-------------------------|-------|
| WHEEL BASE:3450mm       | 22-23 |
| WHEEL BASE:4035mm       | 24-25 |
| WHEEL BASE: 4035mm MAXI | 26-27 |







13

# NEMO



57-1-101-00

























57-1-102-00





















57-1-107-00











































#### 57-1-148-00







Silver Line (wheel base: 2975mm)

#### 57-1-113-00











Gold Line



(wheel base: 2975mm)



































#### 57-1-118-00

















#### 57-1-105-00







































57-1-154-00





























#### Bronze Line



(wheel base: 3098mm)

#### 57-1-130-00















#### 57-1-131-00













(wheel base: 3098mm)

Gold Line



57-1-133-00

























57-1-137-00

















































57-1-142-00

57-1-145-00