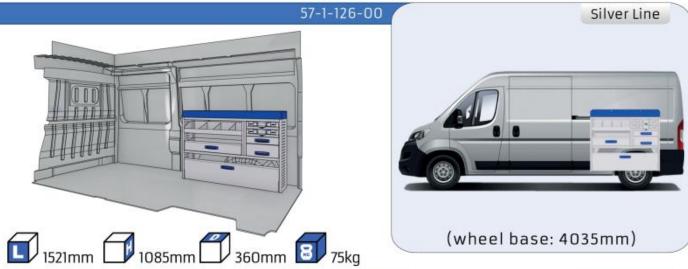

#### **JUMPER**

MODULES:

| WHEEL BASE:3000mm       | 20-21 |
|-------------------------|-------|
| WHEEL BASE:3450mm       | 22-23 |
| WHEEL BASE:4035mm       | 24-25 |
| WHEEL BASE: 4035mm MAXI | 26-27 |