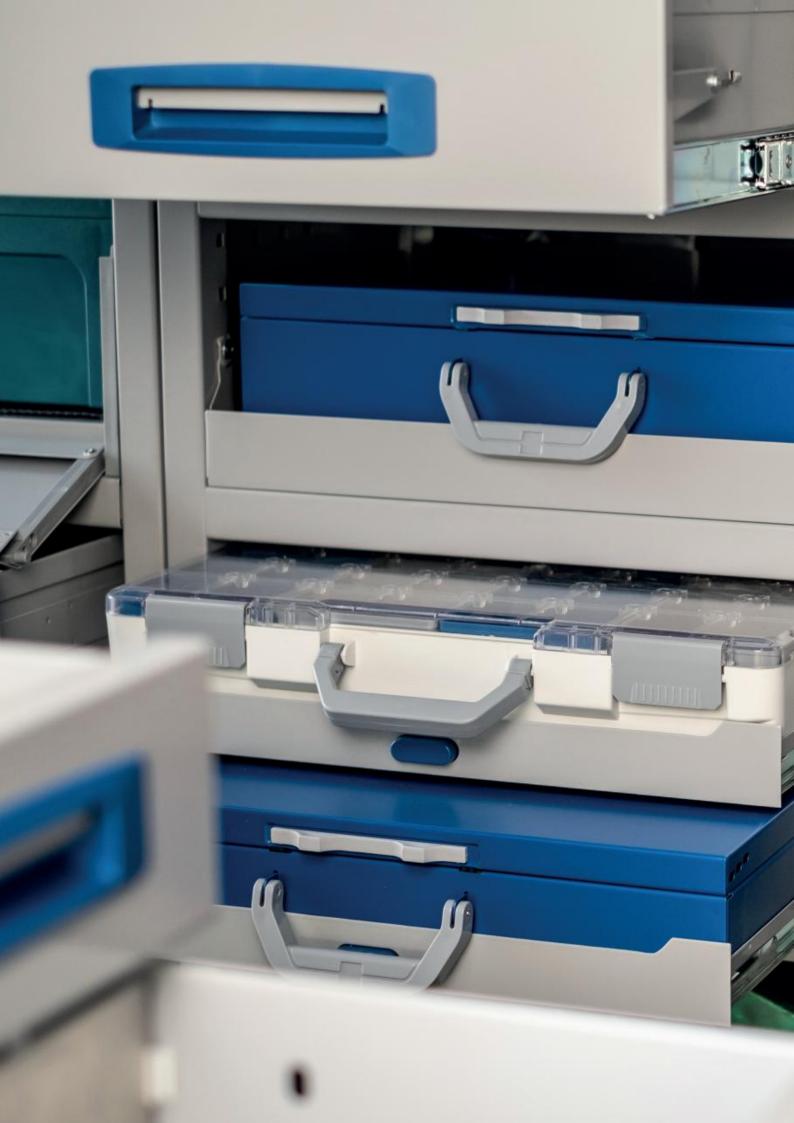

# NEMO

57-1-101-00

57-1-102-00

57-1-107-00

#### 57-1-148-00

Silver Line (wheel base: 2975mm)