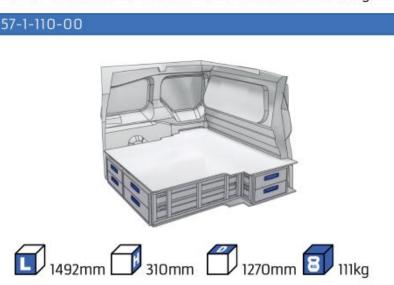

# **NEMO**

MODULES: WHEEL BASE:2513mm 6-7

#### **BERLINGO**

WHEEL BASE:2975mm

MODULES:

| WHEEL BASE:276311111 | 8-9   |
|----------------------|-------|
| WHEEL BASE:2975mm    | 10-11 |
| XLD LINE:            |       |
| WHEEL BASE:2785mm    | 12    |

#### **JUMPY**

MODULES:

| WHEEL BASE:2925mm | 14-15 |
|-------------------|-------|
| WHEEL BASE:3275mm | 16-17 |
| XLD LINE:         |       |
| WHEEL BASE:2925mm | 18    |
| WHEEL BASE:3275mm | 19    |

#### **JUMPER**

MODULES:

| WHEEL BASE:3000mm       | 20-21 |
|-------------------------|-------|
| WHEEL BASE:3450mm       | 22-23 |
| WHEEL BASE:4035mm       | 24-25 |
| WHEEL BASE: 4035mm MAXI | 26-27 |







13

# NEMO



57-1-101-00

























57-1-102-00





















57-1-107-00











































#### 57-1-148-00







Silver Line (wheel base: 2975mm)

#### 57-1-113-00











Gold Line



(wheel base: 2975mm)



































#### 57-1-118-00

















#### 57-1-105-00







































57-1-154-00





























#### Bronze Line



(wheel base: 3098mm)

#### 57-1-130-00















#### 57-1-131-00













(wheel base: 3098mm)

Gold Line



57-1-133-00

























57-1-137-00

















































57-1-142-00

57-1-145-00