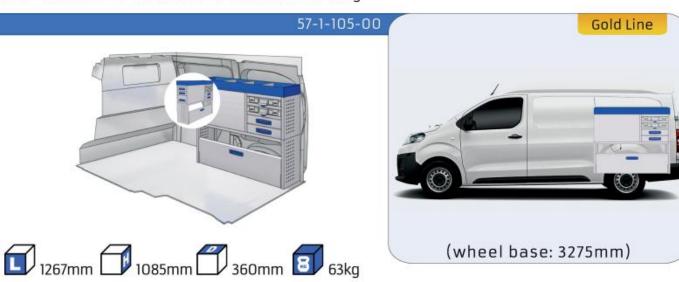

### **JUMPY**

MODULES:

| WHEEL BASE:2925mm | 14-15 |
|-------------------|-------|
| WHEEL BASE:3275mm | 16-17 |
| XLD LINE:         |       |
| WHEEL BASE:2925mm | 18    |
| WHEEL BASE:3275mm | 19    |

#### **JUMPER**

MODULES:

| WHEEL BASE:3000mm       | 20-21 |
|-------------------------|-------|
| WHEEL BASE:3450mm       | 22-23 |
| WHEEL BASE:4035mm       | 24-25 |
| WHEEL BASE: 4035mm MAXI | 26-27 |







13

# NEMO



57-1-101-00

























57-1-102-00





















57-1-107-00











































#### 57-1-148-00







Silver Line (wheel base: 2975mm)

#### 57-1-113-00











Gold Line



(wheel base: 2975mm)



































#### 57-1-118-00

















#### 57-1-105-00







































57-1-154-00





























#### Bronze Line



(wheel base: 3098mm)

#### 57-1-130-00















#### 57-1-131-00













(wheel base: 3098mm)

Gold Line



57-1-133-00

























57-1-137-00

















































57-1-142-00

57-1-145-00