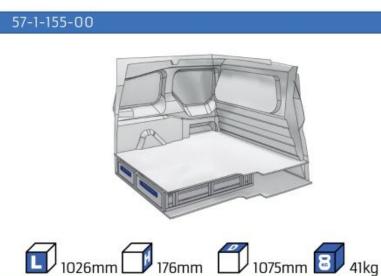

:**

#### **NEMO**

MODULES: WHEEL BASE:2513mm 6-7

#### **BERLINGO**

WHEEL BASE:2975mm

MODULES:

| WHEEL BASE:276311111 | 8-9   |
|----------------------|-------|
| WHEEL BASE:2975mm    | 10-11 |
| XLD LINE:            |       |
| WHEEL BASE:2785mm    | 12    |

#### **JUMPY**

MODULES:

| WHEEL BASE:2925mm | 14-15 |
|-------------------|-------|
| WHEEL BASE:3275mm | 16-17 |
| XLD LINE:         |       |
| WHEEL BASE:2925mm | 18    |
| WHEEL BASE:3275mm | 19    |

#### **JUMPER**

MODULES:

| WHEEL BASE:3000mm       | 20-21 |
|-------------------------|-------|
| WHEEL BASE:3450mm       | 22-23 |
| WHEEL BASE:4035mm       | 24-25 |
| WHEEL BASE: 4035mm MAXI | 26-27 |







13

# NEMO



57-1-101-00

























57-1-102-00





















57-1-107-00











































#### 57-1-148-00







Silver Line (wheel base: 2975mm)

#### 57-1-113-00











Gold Line



(wheel base: 2975mm)



































#### 57-1-118-00

















#### 57-1-105-00







































57-1-154-00





























#### Bronze Line



(wheel base: 3098mm)

#### 57-1-130-00















#### 57-1-131-00













(wheel base: 3098mm)

Gold Line



57-1-133-00

























57-1-137-00

















































57-1-142-00

57-1-145-00