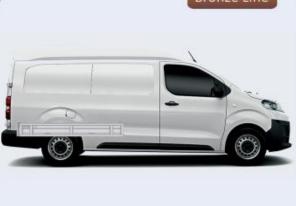

------------|-------|
| WHEEL BASE:3275mm | 16-17 |
| XLD LINE:         |       |
| WHEEL BASE:2925mm | 18    |
| WHEEL BASE:3275mm | 19    |

#### **JUMPER**

MODULES:

| WHEEL BASE:3000mm       | 20-21 |
|-------------------------|-------|
| WHEEL BASE:3450mm       | 22-23 |
| WHEEL BASE:4035mm       | 24-25 |
| WHEEL BASE: 4035mm MAXI | 26-27 |







13

# NEMO



57-1-101-00

























57-1-102-00





















57-1-107-00











































#### 57-1-148-00







Silver Line (wheel base: 2975mm)

#### 57-1-113-00











Gold Line



(wheel base: 2975mm)



































#### 57-1-118-00

















#### 57-1-105-00







































57-1-154-00





























#### Bronze Line



(wheel base: 3098mm)

#### 57-1-130-00















#### 57-1-131-00













(wheel base: 3098mm)

Gold Line



57-1-133-00

























57-1-137-00

















































57-1-142-00

57-1-145-00