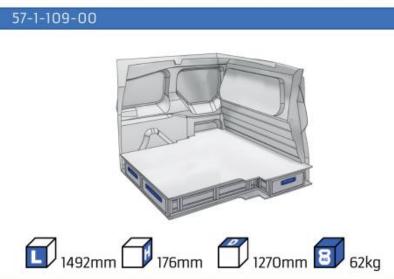

#### **NEMO**

MODULES: WHEEL BASE:2513mm 6-7

#### **BERLINGO**

WHEEL BASE:2975mm

MODULES:

| WHEEL BASE:276311111 | 8-9   |
|----------------------|-------|
| WHEEL BASE:2975mm    | 10-11 |
| XLD LINE:            |       |
| WHEEL BASE:2785mm    | 12    |

#### **JUMPY**

MODULES:

| WHEEL BASE:2925mm | 14-15 |
|-------------------|-------|
| WHEEL BASE:3275mm | 16-17 |
| XLD LINE:         |       |
| WHEEL BASE:2925mm | 18    |
| WHEEL BASE:3275mm | 19    |

#### **JUMPER**

MODULES:

| WHEEL BASE:3000mm       | 20-21 |
|-------------------------|-------|
| WHEEL BASE:3450mm       | 22-23 |
| WHEEL BASE:4035mm       | 24-25 |
| WHEEL BASE: 4035mm MAXI | 26-27 |







13

# NEMO



57-1-101-00

























57-1-102-00





















57-1-107-00











































#### 57-1-148-00







Silver Line (wheel base: 2975mm)

#### 57-1-113-00











Gold Line



(wheel base: 2975mm)



































#### 57-1-118-00

















#### 57-1-105-00







































57-1-154-00





























#### Bronze Line



(wheel base: 3098mm)

#### 57-1-130-00















#### 57-1-131-00













(wheel base: 3098mm)

Gold Line



57-1-133-00

























57-1-137-00

















































57-1-142-00

57-1-145-00