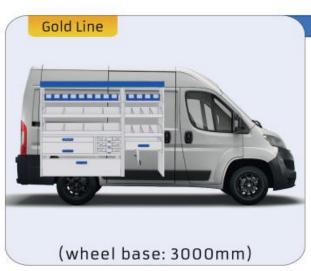

#### **JUMPER**

MODULES:

| WHEEL BASE:3000mm       | 20-21 |
|-------------------------|-------|
| WHEEL BASE:3450mm       | 22-23 |
| WHEEL BASE:4035mm       | 24-25 |
| WHEEL BASE: 4035mm MAXI | 26-27 |







13

# NEMO



57-1-101-00

























57-1-102-00





















57-1-107-00











































#### 57-1-148-00







Silver Line (wheel base: 2975mm)

#### 57-1-113-00











Gold Line



(wheel base: 2975mm)



































#### 57-1-118-00

















#### 57-1-105-00







































57-1-154-00





























#### Bronze Line



(wheel base: 3098mm)

#### 57-1-130-00















#### 57-1-131-00













(wheel base: 3098mm)

Gold Line



57-1-133-00

























57-1-137-00

















































57-1-142-00

57-1-145-00