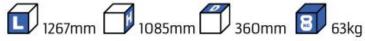

HEEL BASE:2785mm    | 12    |

#### **JUMPY**

MODULES:

| WHEEL BASE:2925mm | 14-15 |
|-------------------|-------|
| WHEEL BASE:3275mm | 16-17 |
| XLD LINE:         |       |
| WHEEL BASE:2925mm | 18    |
| WHEEL BASE:3275mm | 19    |

#### **JUMPER**

MODULES:

| WHEEL BASE:3000mm       | 20-21 |
|-------------------------|-------|
| WHEEL BASE:3450mm       | 22-23 |
| WHEEL BASE:4035mm       | 24-25 |
| WHEEL BASE: 4035mm MAXI | 26-27 |







13

# NEMO



57-1-101-00

























57-1-102-00





















57-1-107-00











































#### 57-1-148-00







Silver Line (wheel base: 2975mm)

#### 57-1-113-00











Gold Line



(wheel base: 2975mm)



































#### 57-1-118-00

















#### 57-1-105-00







































57-1-154-00





























#### Bronze Line



(wheel base: 3098mm)

#### 57-1-130-00















#### 57-1-131-00













(wheel base: 3098mm)

Gold Line



57-1-133-00

























57-1-137-00

















































57-1-142-00

57-1-145-00