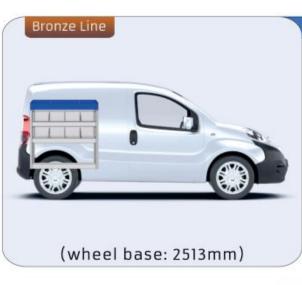

#### **NEMO**

MODULES: WHEEL BASE:2513mm 6-7

#### Bronze Line

(wheel base: 3098mm)