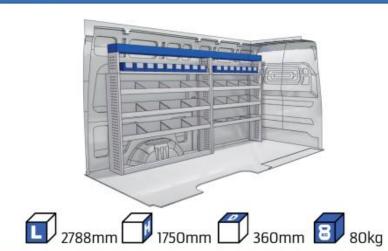

#### 57-1-131-00

(wheel base: 3098mm)

Gold Line

57-1-133-00

57-1-137-00

57-1-142-00

57-1-145-00