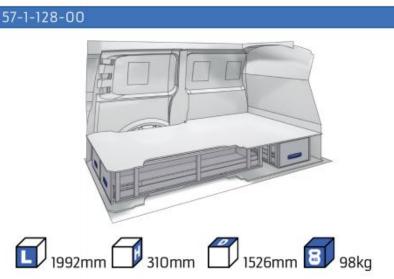

WHEEL BASE:2925mm | 14-15 |
|-------------------|-------|
| WHEEL BASE:3275mm | 16-17 |
| XLD LINE:         |       |
| WHEEL BASE:2925mm | 18    |
| WHEEL BASE:3275mm | 19    |

#### **JUMPER**

MODULES:

| WHEEL BASE:3000mm       | 20-21 |
|-------------------------|-------|
| WHEEL BASE:3450mm       | 22-23 |
| WHEEL BASE:4035mm       | 24-25 |
| WHEEL BASE: 4035mm MAXI | 26-27 |







13

# NEMO



57-1-101-00

























57-1-102-00





















57-1-107-00











































#### 57-1-148-00







Silver Line (wheel base: 2975mm)

#### 57-1-113-00











Gold Line



(wheel base: 2975mm)



































#### 57-1-118-00

















#### 57-1-105-00







































57-1-154-00





























#### Bronze Line



(wheel base: 3098mm)

#### 57-1-130-00















#### 57-1-131-00













(wheel base: 3098mm)

Gold Line



57-1-133-00

























57-1-137-00

















































57-1-142-00

57-1-145-00