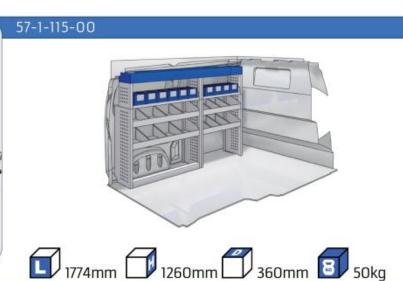

-----|-------|
| WHEEL BASE:2975mm    | 10-11 |
| XLD LINE:            |       |
| WHEEL BASE:2785mm    | 12    |

#### **JUMPY**

MODULES:

| WHEEL BASE:2925mm | 14-15 |
|-------------------|-------|
| WHEEL BASE:3275mm | 16-17 |
| XLD LINE:         |       |
| WHEEL BASE:2925mm | 18    |
| WHEEL BASE:3275mm | 19    |

#### **JUMPER**

MODULES:

| WHEEL BASE:3000mm       | 20-21 |
|-------------------------|-------|
| WHEEL BASE:3450mm       | 22-23 |
| WHEEL BASE:4035mm       | 24-25 |
| WHEEL BASE: 4035mm MAXI | 26-27 |







13

# NEMO



57-1-101-00

























57-1-102-00





















57-1-107-00











































#### 57-1-148-00







Silver Line (wheel base: 2975mm)

#### 57-1-113-00











Gold Line



(wheel base: 2975mm)



































#### 57-1-118-00

















#### 57-1-105-00







































57-1-154-00





























#### Bronze Line



(wheel base: 3098mm)

#### 57-1-130-00















#### 57-1-131-00













(wheel base: 3098mm)

Gold Line



57-1-133-00

























57-1-137-00

















































57-1-142-00

57-1-145-00