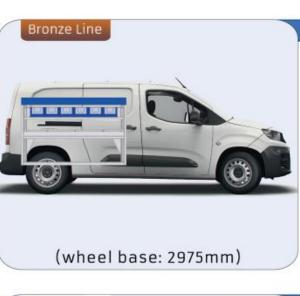

ESTS RESULTS





#### **CONTENT LIST:**

#### **NEMO**

MODULES: WHEEL BASE:2513mm 6-7

#### **BERLINGO**

WHEEL BASE:2975mm

MODULES:

| WHEEL BASE:276311111 | 8-9   |
|----------------------|-------|
| WHEEL BASE:2975mm    | 10-11 |
| XLD LINE:            |       |
| WHEEL BASE:2785mm    | 12    |

#### **JUMPY**

MODULES:

| WHEEL BASE:2925mm | 14-15 |
|-------------------|-------|
| WHEEL BASE:3275mm | 16-17 |
| XLD LINE:         |       |
| WHEEL BASE:2925mm | 18    |
| WHEEL BASE:3275mm | 19    |

#### **JUMPER**

MODULES:

| WHEEL BASE:3000mm       | 20-21 |
|-------------------------|-------|
| WHEEL BASE:3450mm       | 22-23 |
| WHEEL BASE:4035mm       | 24-25 |
| WHEEL BASE: 4035mm MAXI | 26-27 |







13

# NEMO



57-1-101-00

























57-1-102-00





















57-1-107-00











































#### 57-1-148-00







Silver Line (wheel base: 2975mm)

#### 57-1-113-00











Gold Line



(wheel base: 2975mm)



































#### 57-1-118-00

















#### 57-1-105-00







































57-1-154-00





























#### Bronze Line



(wheel base: 3098mm)

#### 57-1-130-00















#### 57-1-131-00













(wheel base: 3098mm)

Gold Line



57-1-133-00

























57-1-137-00

















































57-1-142-00

57-1-145-00