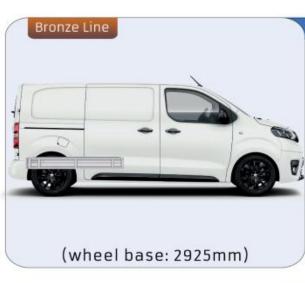

DULES:

| WHEEL BASE:2925mm | 14-15 |
|-------------------|-------|
| WHEEL BASE:3275mm | 16-17 |
| XLD LINE:         |       |
| WHEEL BASE:2925mm | 18    |
| WHEEL BASE:3275mm | 19    |

#### **JUMPER**

MODULES:

| WHEEL BASE:3000mm       | 20-21 |
|-------------------------|-------|
| WHEEL BASE:3450mm       | 22-23 |
| WHEEL BASE:4035mm       | 24-25 |
| WHEEL BASE: 4035mm MAXI | 26-27 |







13

# NEMO



57-1-101-00

























57-1-102-00





















57-1-107-00











































#### 57-1-148-00







Silver Line (wheel base: 2975mm)

#### 57-1-113-00











Gold Line



(wheel base: 2975mm)



































#### 57-1-118-00

















#### 57-1-105-00







































57-1-154-00





























#### Bronze Line



(wheel base: 3098mm)

#### 57-1-130-00















#### 57-1-131-00













(wheel base: 3098mm)

Gold Line



57-1-133-00

























57-1-137-00

















































57-1-142-00

57-1-145-00