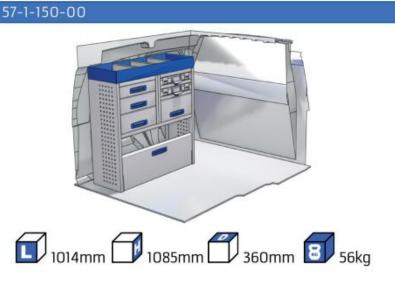

E SAVING

PERSONALIZED PROJECT

GREAT TESTS RESULTS





#### **CONTENT LIST:**

#### **NEMO**

MODULES: WHEEL BASE:2513mm 6-7

#### **BERLINGO**

WHEEL BASE:2975mm

MODULES:

| WHEEL BASE:276311111 | 8-9   |
|----------------------|-------|
| WHEEL BASE:2975mm    | 10-11 |
| XLD LINE:            |       |
| WHEEL BASE:2785mm    | 12    |

#### **JUMPY**

MODULES:

| WHEEL BASE:2925mm | 14-15 |
|-------------------|-------|
| WHEEL BASE:3275mm | 16-17 |
| XLD LINE:         |       |
| WHEEL BASE:2925mm | 18    |
| WHEEL BASE:3275mm | 19    |

#### **JUMPER**

MODULES:

| WHEEL BASE:3000mm       | 20-21 |
|-------------------------|-------|
| WHEEL BASE:3450mm       | 22-23 |
| WHEEL BASE:4035mm       | 24-25 |
| WHEEL BASE: 4035mm MAXI | 26-27 |







13

# NEMO



57-1-101-00

























57-1-102-00





















57-1-107-00











































#### 57-1-148-00







Silver Line (wheel base: 2975mm)

#### 57-1-113-00











Gold Line



(wheel base: 2975mm)



































#### 57-1-118-00

















#### 57-1-105-00







































57-1-154-00





























#### Bronze Line



(wheel base: 3098mm)

#### 57-1-130-00















#### 57-1-131-00













(wheel base: 3098mm)

Gold Line



57-1-133-00

























57-1-137-00

















































57-1-142-00

57-1-145-00